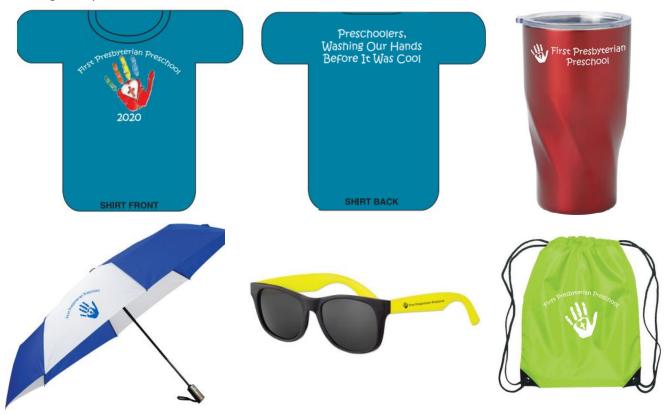

# **Available Products**

FPP logo will be on all items. T-shirts will include the 2020 slogan on the back and will be a vintage turquoise color, as shown below.

#### 1) School Spirit Bundle Quantity\_\_\_\_

Price: \$25 for all 3 items below (\$8 savings over individual products)

- Drawstring bag
- Kids sunglasses
- Kids t-shirt Toddler Size \_\_2T \_\_3T \_\_4T \_\_5T Youth Size \_\_S \_\_M \_\_L

#### 2) Individual Products

- Adult t-shirt Price: \$20
  Kids t-shirt Quantity Men's Size \_\_S \_\_M \_\_L \_\_XL Women's Size \_\_S \_\_M \_\_L \_\_XL
  Kids t-shirt Quantity Toddler Size \_\_2T \_\_3T \_\_4T \_\_5T Price: \$15
  Umbrella Quantity Price: \$20
  Kids sunglasses Quantity Price: \$8
- Tumbler Quantity\_\_\_\_ Price: \$20
- Drawstring bag Quantity\_\_\_\_ Price: \$10
- 3) Purchase a t-shirt or tumbler for a teacher (order & delivery coordinated by parent committee)
  - Price: \$20
    Quantity\_\_\_\_
- 4) Optional individual donation to First Presbyterian Angel Fund
  - Amount\_\_\_\_\_