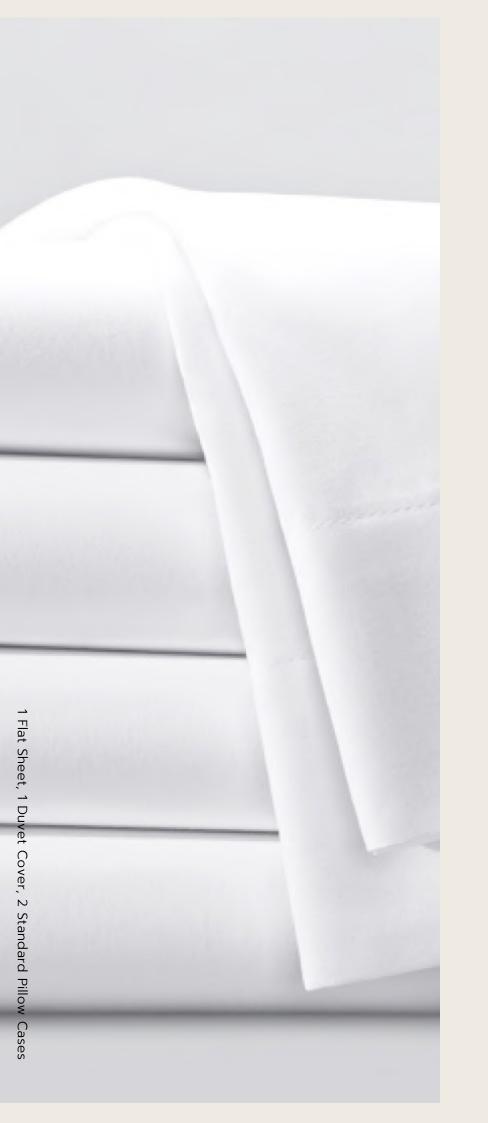

### SHEET

Premium

Exclusive Satin plain

Exclusive Satin w/ striped

Deluxe & Ultra Deluxe plain

- Premium 155TC
- Exclusive Satin Plain 205TC
- Exclusive Satin w/ Striped (1cm) 205TC
- Deluxe 300 TC & Ultra Deluxe 400 TC are available upon request.

### FITTED SHEET

Premium
Exclusive Satin plain
Exclusive Satin w/ striped

- Premium Fitted155TC
- Exclusive Satin Plain Fitted 205TC
- Exclusive Satin Fitted w/ Striped (1cm) 205TC
  - Supreme Fitted Sheet is available upon request.

### PILLOW CASE

Classic Pillow Case Oxford Pillow Case

- Premium 155TC
- Exclusive Satin Plain 205TC
- Exclusive Satin w/ Striped (1cm) 205TC
  - Deluxe 300 TC & Ultra Deluxe 400 TC are available upon request.