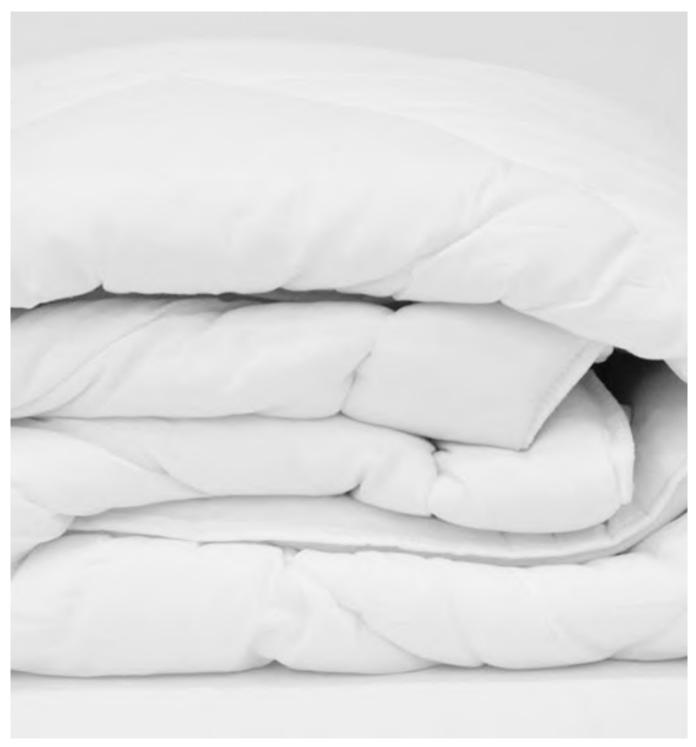

### **DUVET**

Silicon Filling Micro, Cotton or Poly Cotton Fabric

#### Single Size

- Silicon Filling
- Micro Fabric / Cotton Fabric / Poly Cotton Fabric
- 155x215 cm
- 300 GSM

#### Couple Size

- Silicon Filling
- Micro Fabric / Cotton Fabric / Poly Cotton Fabric
- 195x215 cm
- 215x235 cm
- 300 GSM