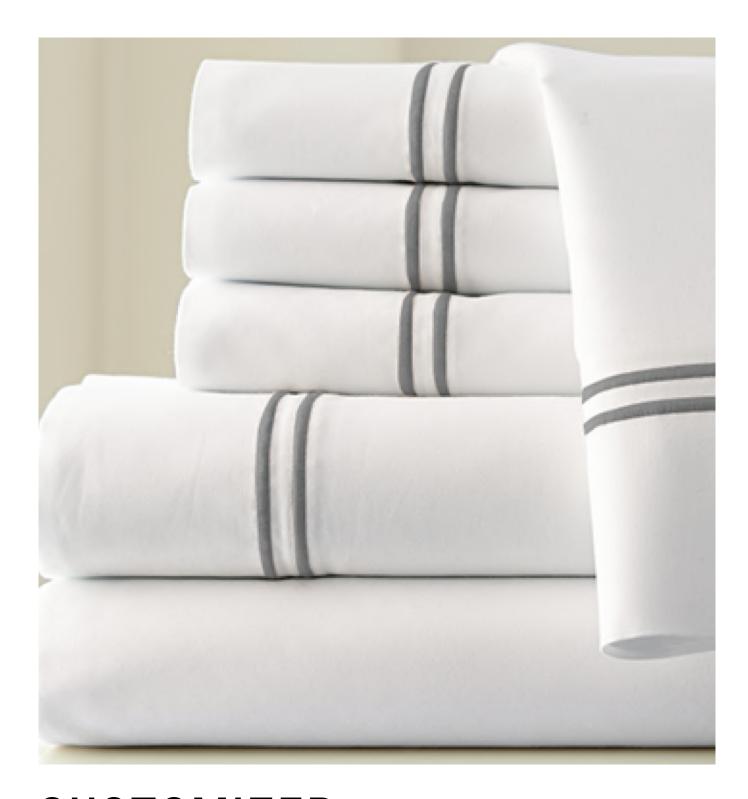

### SHEET

Premium

Exclusive Satin plain

Exclusive Satin w/ striped

Deluxe & Ultra Deluxe plain

- Premium 155TC
- Exclusive Satin Plain 205TC
- Exclusive Satin w/ Striped (1cm) 205TC
- Deluxe 300 TC & Ultra Deluxe 400 TC are available upon request.

### FITTED SHEET

Premium
Exclusive Satin plain
Exclusive Satin w/ striped

- Premium Fitted155TC
- Exclusive Satin Plain Fitted 205TC
- Exclusive Satin Fitted w/ Striped (1cm) 205TC
  - Supreme Fitted Sheet is available upon request.

### PILLOW CASE

Classic Pillow Case Oxford Pillow Case

- Premium 155TC
- Exclusive Satin Plain 205TC
- Exclusive Satin w/ Striped (1cm) 205TC
  - Deluxe 300 TC & Ultra Deluxe 400 TC are available upon request.