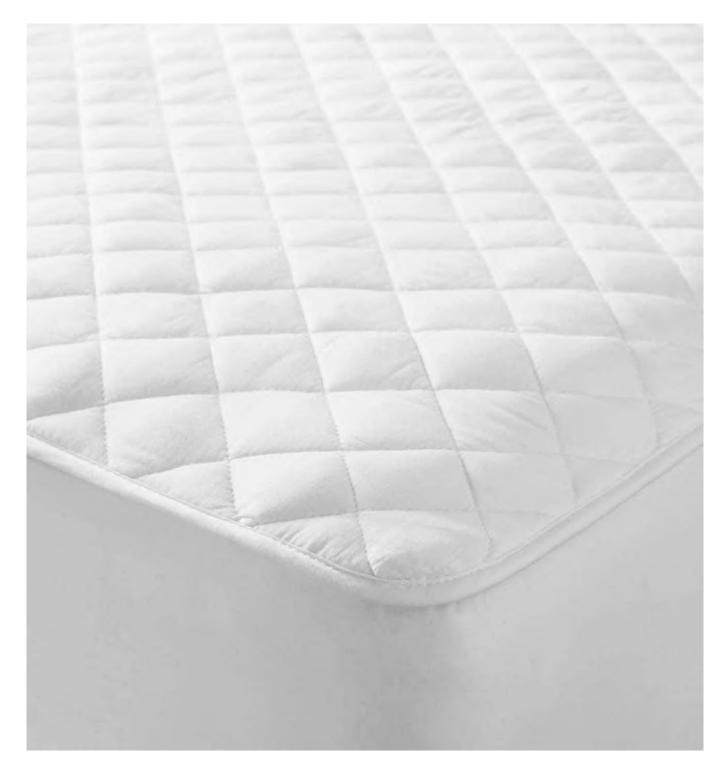

### MATTRESS PROTECTOR

Pillow Protector Mattress Protector

- Microfiber Waterproof Mattress
   Protector
- Fitted Mattress Protector
- Mattress Protector with elastic band
- Cotton Waterproof Mattress Protector
- Fitted Mattress Protector
- Mattress Protector with elastic band
- Quilted Waterproof Mattress Protector
- Fitted Mattress Protector
- Mattress Protector with elastic band

#### Mattress Protector with Elastic Band

Micro / Cotton / Quilted

- 70×140
- 90×200
- 100×200
- 120×200
- 140×200
- 150×200
- 160×200
- 180×200
- 200×200

#### Fitted Mattress Protector

Micro / Cotton / Quilted

- 70×140
- 90x200
- 100×200
- 120×200
- 140×200
- 150×200
- 160×200
- 180×200
- 200×200