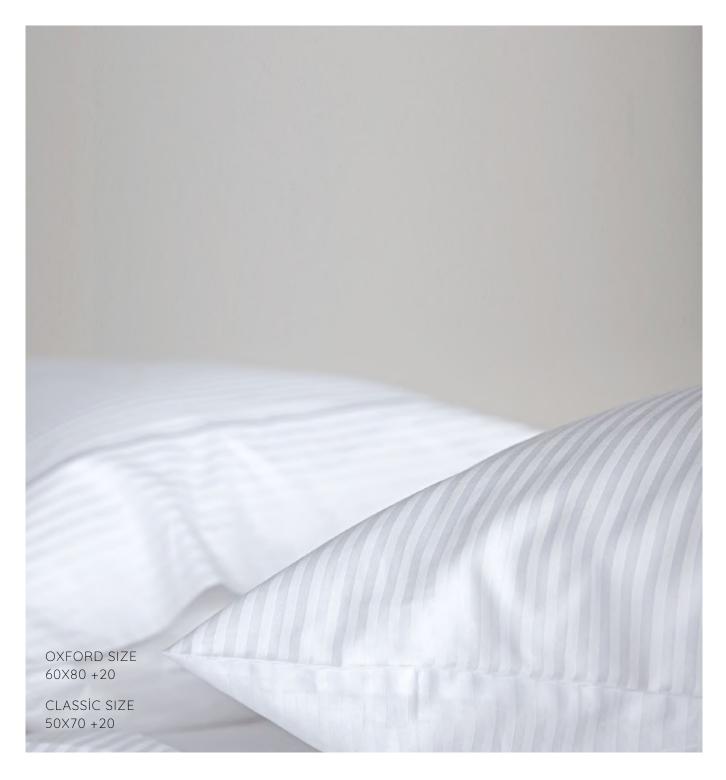

### PILLOW CASE

Classic Pillow Case Oxford Pillow Case

- Premium 155TC
- Exclusive Satin Plain 205TC
- Exclusive Satin w/ Striped (1cm) 205TC
  - Deluxe 300 TC & Ultra Deluxe 400 TC are available upon request.