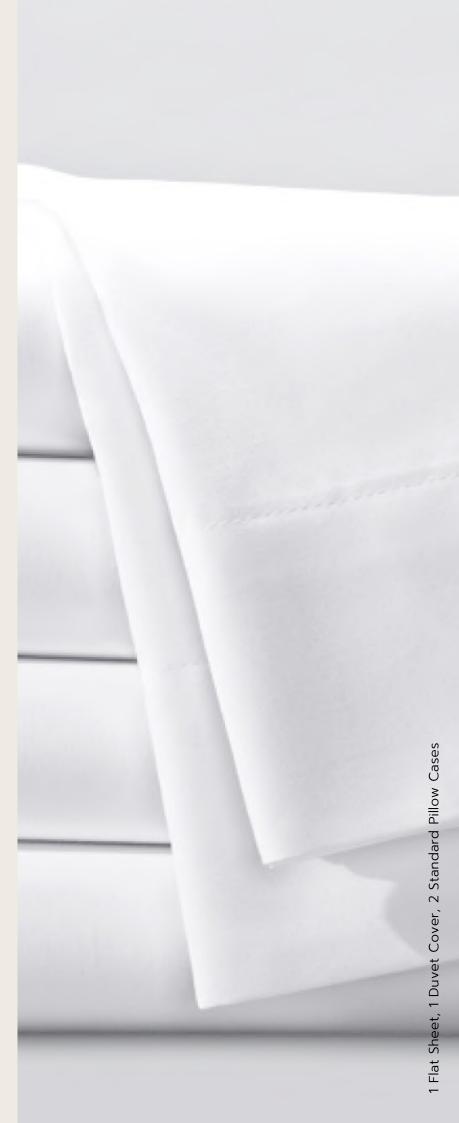

### SHEET

Premium

Exclusive Satin plain

Exclusive Satin w/ striped

Deluxe & Ultra Deluxe plain

- Premium 155TC
- Exclusive Satin Plain 205TC
- Exclusive Satin w/ Striped (1cm) 205TC
- Deluxe 300 TC & Ultra Deluxe 400 TC are available upon request.

### FITTED SHEET

Premium
Exclusive Satin plain
Exclusive Satin w/ striped

- Premium Fitted155TC
- Exclusive Satin Plain Fitted 205TC
- Exclusive Satin Fitted w/ Striped (1cm) 205TC
  - Supreme Fitted Sheet is available upon request.

### PILLOW CASE

Classic Pillow Case Oxford Pillow Case

- Premium 155TC
- Exclusive Satin Plain 205TC
- Exclusive Satin w/ Striped (1cm) 205TC
  - Deluxe 300 TC & Ultra Deluxe 400 TC are available upon request.