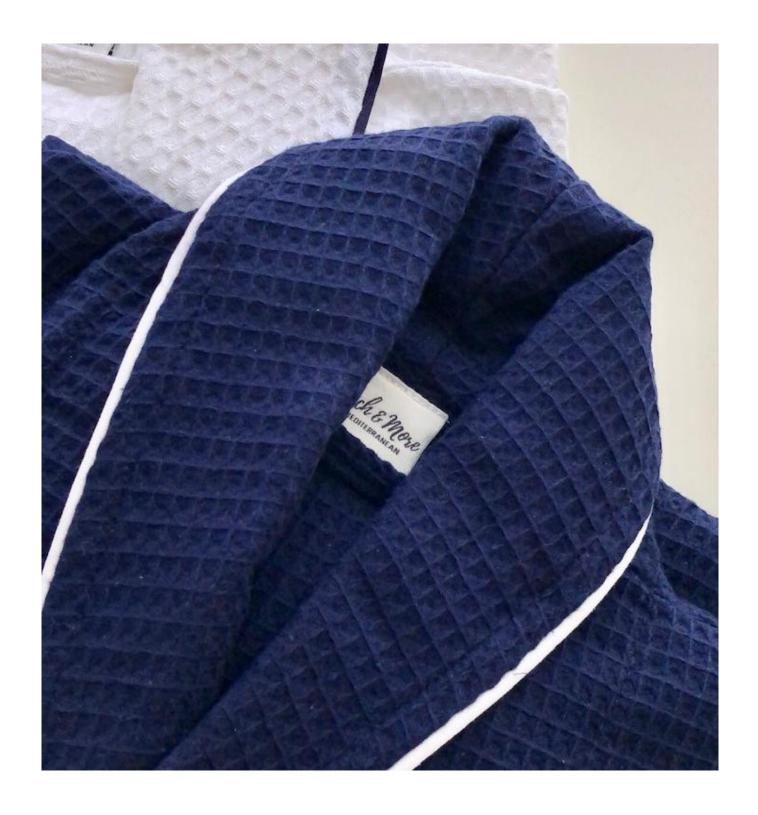

### **BATHROBES**

- Hotel & Spa Kimono Waffle
- Deluxe Turkish Bathrobe
- Gold
- Gold Plus

100% cotton

HOTEL & SPA KIMONO WAFFLE

100% Cotton Waffle Bathrobe SIZE | S/M, L/XL, XXL salmon, white, blue, gray, beige

#### WAFFLE BATHROBE

100% Cotton Waffle Bathrobe SIZE | S/M, L/XL, XXL salmon, white, blue, gray, beige