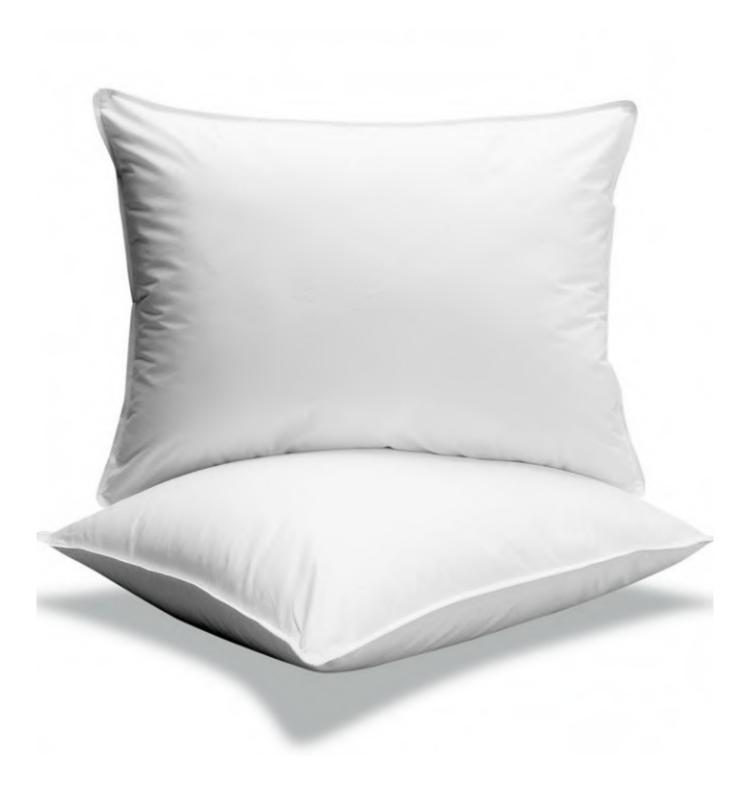

### **PILLOWS**

Microbead Silicone Pillow Washable Silicone Pillow

Pillow Protectors

#### **PILLOWS**

SILICONE 800 GR. | 1000 GR. WHITE | 50X70 CM

MICROBEAD SILICONE 800 GR. | 1000 GR. WHITE | 50X70 CM