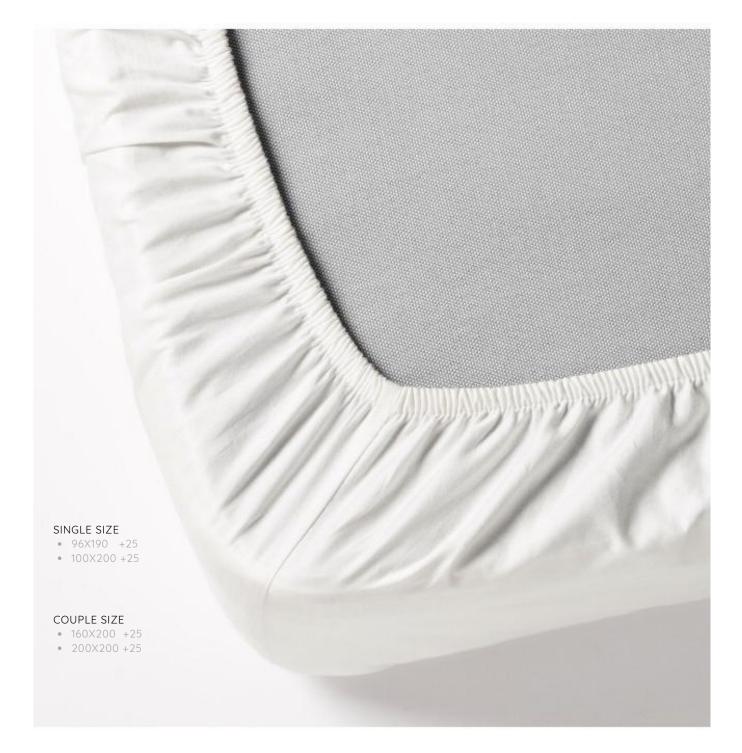

### FITTED SHEET

Premium
Exclusive Satin plain
Exclusive Satin w/ striped

- Premium Fitted155TC
- Exclusive Satin Plain Fitted 205TC
- Exclusive Satin Fitted w/ Striped (1cm) 205TC
  - Supreme Fitted Sheet is available upon request.