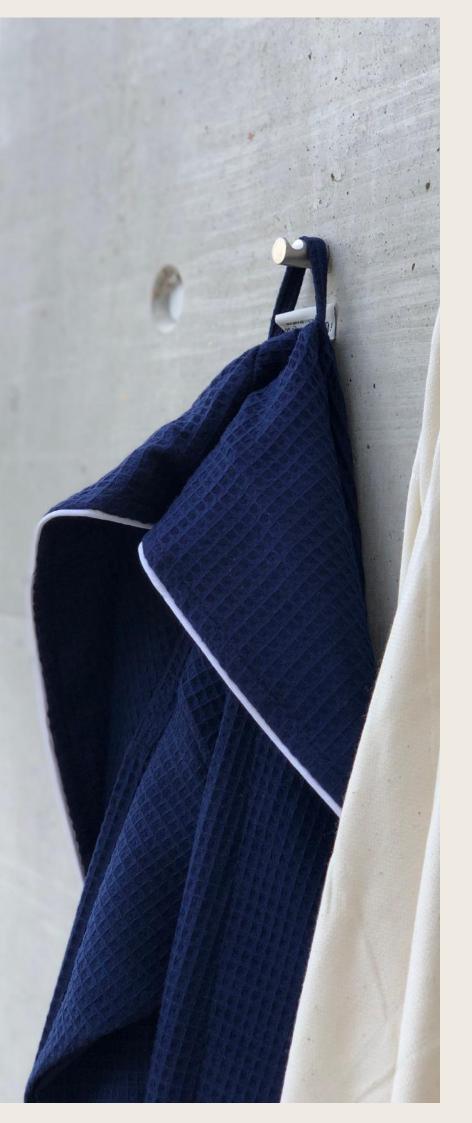

### **BATHROBES**

- Hotel & Spa Kimono Waffle
- Deluxe Turkish Bathrobe
- Gold
- Gold Plus

100% cotton

HOTEL & SPA KIMONO WAFFLE

100% Cotton Waffle Bathrobe SIZE | S/M, L/XL, XXL salmon, white, blue, gray, beige

#### WAFFLE BATHROBE

100% Cotton Waffle Bathrobe SIZE | S/M, L/XL, XXL salmon, white, blue, gray, beige