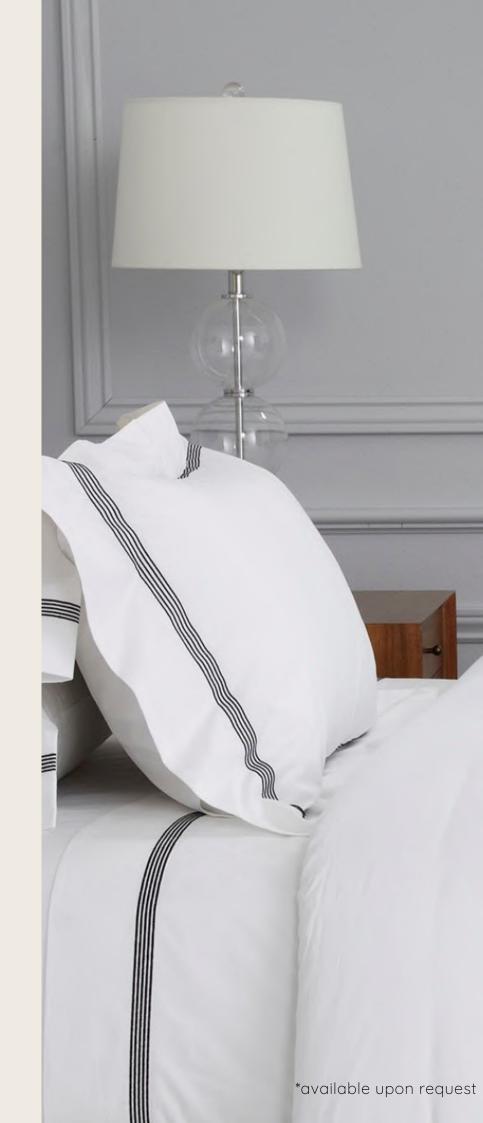

### EXCLUSIVE STRIPED

100% COTTON
40/1 COMBED YARN
SATEEN BEDDING
WITH 1 CM STRIPE
205 THREAD COUNT
white

\*different colors are available upon request

### CUSTOMIZED LUXURY

ALTERNATIVELY WE
OFFER CUSTOMIZED
FABRIC, SIZE, COLOR,
DESIGN AND
EMBROIDERY UPON
YOUR REQUEST

Available upon request