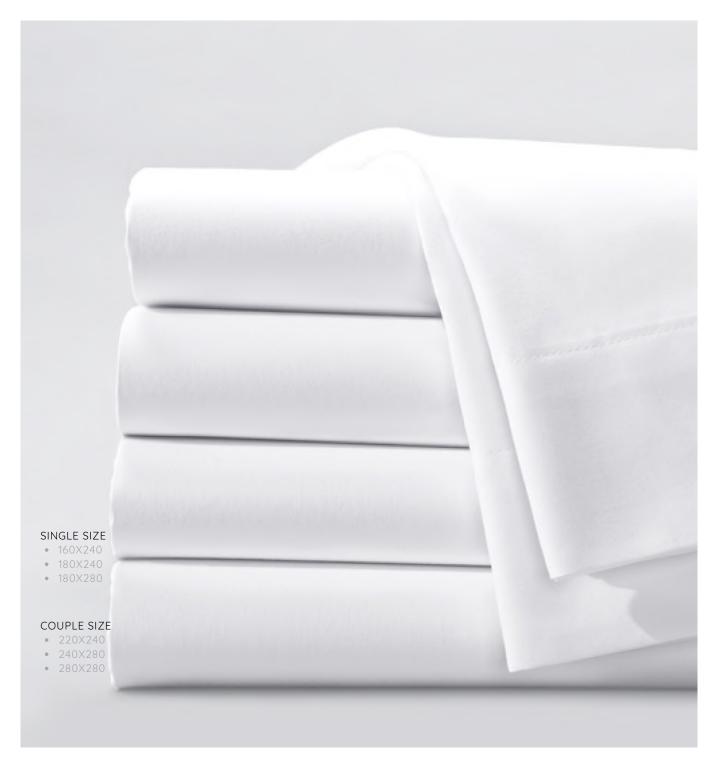

### SHEET

Premium

Exclusive Satin plain

Exclusive Satin w/ striped

Deluxe & Ultra Deluxe plain

- Premium 155TC
- Exclusive Satin Plain 205TC
- Exclusive Satin w/ Striped (1cm) 205TC
- Deluxe 300 TC & Ultra Deluxe 400 TC are available upon request.

### PREMIUM

100% COTTON
30/1 OPEN END YARN
BEDDING
155 THREAD COUNT PLAIN
WEAVE
white

### EXCLUSIVE PLAIN

100% COTTON
40/1 COMBED YARN
SATEEN BEDDING PLAIN
205 THREAD COUNT
white

\*different colors are available upon request

### EXCLUSIVE STRIPED

100% COTTON
40/1 COMBED YARN
SATEEN BEDDING
WITH 1 CM STRIPE
205 THREAD COUNT
white

\*different colors are available upon request

### DELUXE PLAIN

100% COTTON
60/1 COMBED YARN
SATEEN BEDDING PLAIN
300 THREAD COUNT
white

ULTRA DELUXE PLAIN

100% COTTON 60/1 COMBED YARN SATEEN BEDDING PLAIN 400 THREAD COUNT white