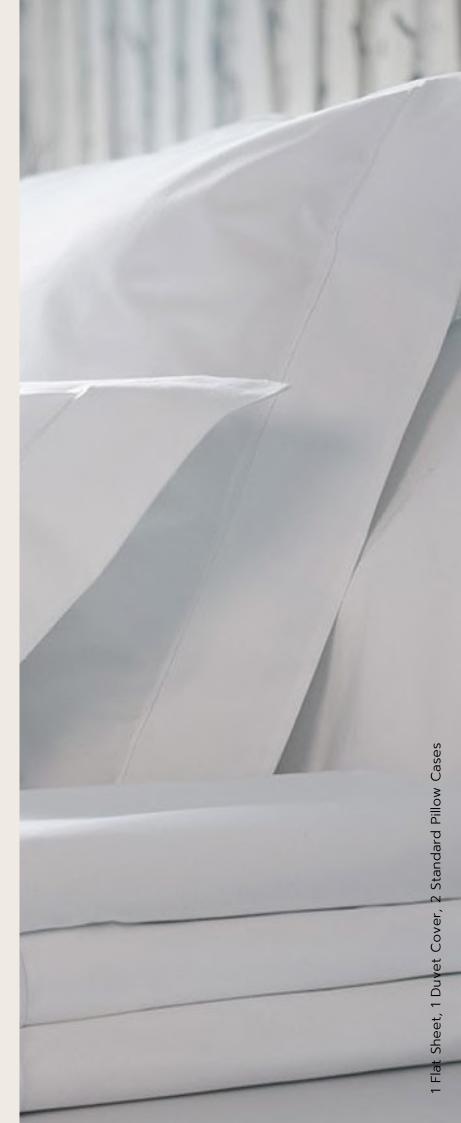

### SHEET

Premium

Exclusive Satin plain

Exclusive Satin w/ striped

Deluxe & Ultra Deluxe plain

- Premium 155TC
- Exclusive Satin Plain 205TC
- Exclusive Satin w/ Striped (1cm) 205TC
- Deluxe 300 TC & Ultra Deluxe 400 TC are available upon request.

### FITTED SHEET

Premium
Exclusive Satin plain
Exclusive Satin w/ striped

- Premium Fitted155TC
- Exclusive Satin Plain Fitted 205TC
- Exclusive Satin Fitted w/ Striped (1cm) 205TC
  - Supreme Fitted Sheet is available upon request.

### PILLOW CASE

Classic Pillow Case Oxford Pillow Case

- Premium 155TC
- Exclusive Satin Plain 205TC
- Exclusive Satin w/ Striped (1cm) 205TC
  - Deluxe 300 TC & Ultra Deluxe 400 TC are available upon request.