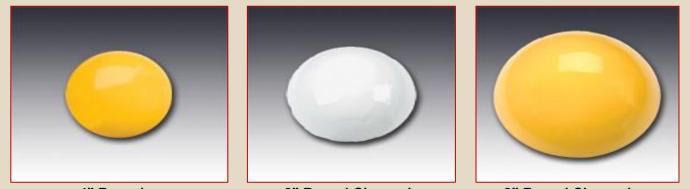

4" Round Yellow / White

6" Round Channel Yellow / White

8" Round Channel Yellow / White

4" Oblong White

6" Jiggle Bar Yellow / White

## **Apex Non-Reflective Ceramic Marker**

Ceramic non reflective pavement marker glazed finish protects against weathering especially during rain, excellent day time visibility, available in high visibility white or yellow. A texture bottom helps them in place with epoxy. Ceramic non-reflective pavement markers Type A and Type AY consist of a heat-fired vitreous, ceramic base and a heat-fired opaque, glazed surface to produce the properties required in STANDARD SPECIFICATION JULY 2003,DOT,State of California.