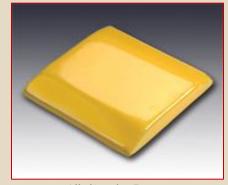

4" Round Yellow / White

6" Round Channel Yellow / White

8" Round Channel Yellow / White

4" Oblong White

6" Jiggle Bar Yellow / White

## **Apex Non-Reflective Ceramic Marker**

Ceramic non reflective pavement marker glazed finish protects against weathering especially during rain, excellent day time visibility, available in high visibility white or yellow. A texture bottom helps them in place with epoxy. Ceramic non-reflective pavement markers Type A and Type AY consist of a heat-fired vitreous, ceramic base and a heat-fired opaque, glazed surface to produce the properties required in STANDARD SPECIFICATION JULY 2003,DOT,State of California.