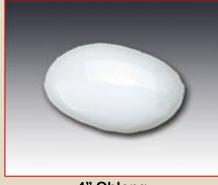

4" Round Yellow / White

6" Round Channel Yellow / White

8" Round Channel Yellow / White

4" Oblong White

6" Jiggle Bar Yellow / White

## **Apex Non-Reflective Ceramic Marker**

Ceramic non reflective pavement marker glazed finish protects against weathering especially during rain, excellent day time visibility, available in high visibility white or yellow. A texture bottom helps them in place with epoxy. Ceramic non-reflective pavement markers Type A and Type AY consist of a heat-fired vitreous, ceramic base and a heat-fired opaque, glazed surface to produce the properties required in STANDARD SPECIFICATION JULY 2003,DOT,State of California.