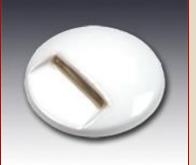

## 4" Round One-Way White

6" Jiggle Bar One-Way White

6" or 8" Round Two-Way Yellow

6" or 8" Round One-Way White

**Apex Retroreflective Ceramic Markers** 

The Apex Retroreflective Ceramic Markers combine the Power of Brilliant Night-time Visibility with Self-cleaning Glazed Surface for Exceptional Daylight Visibility.