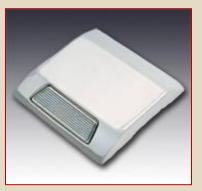

## 4" Round One-Way White

6" Jiggle Bar One-Way White

6" or 8" Round Two-Way Yellow

6" or 8" Round One-Way White

**Apex Retroreflective Ceramic Markers** 

The Apex Retroreflective Ceramic Markers combine the Power of Brilliant Night-time Visibility with Self-cleaning Glazed Surface for Exceptional Daylight Visibility.