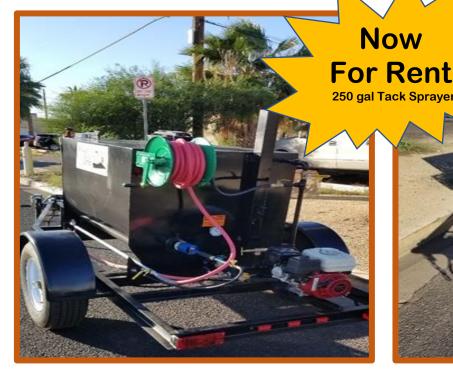

## **Trailer Mounted Heated Emulsion Sprayer**

## **FEATURES**

5' Aluminum spray wand with 35 1/2 " hose Round "U" bottom for easy cleaning & 3' drain Gear pump rated minimum 10 gal per minute Circulation and bypass control for wand pressure Large 16" lockdown removable manway 20 lb propane tank, regulator and pressure gauge 150,000 btu propane burner, removable hand torch Honda Engine with 6:1 gear reduction drive Lower engine speed means longer pump life 8 gal flush tank for clean out of pump and wand 3" heat tube, vented to haet pump (pump enclosed) 3" welded steel channel frame, fenders & tail light guards Expanded metal sides for safer "standing while filling" 2000 # jack stand, swivel and electric brakes Front storage area with tie downs Pintle Hitch

SKID MOUNTED
UNIT SPECIFICATIONS
Model QS/E 250 Gal.
Height 4"
Length 7'6"
Width 3'6"

Weight

PUMP SPECIFICATIONS

1" Positive Displacement Gear Pump

850 lbs.

ENGINE SPECIFICATIONS
GX Honda Engine with 6:1 gear reduction