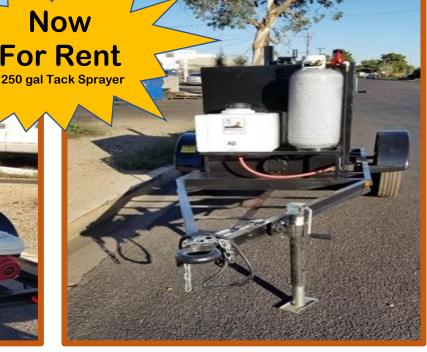

## **Trailer Mounted Heated Emulsion Sprayer**

## **FEATURES**

5' Aluminum spray wand with 35 1/2 " hose Round "U" bottom for easy cleaning & 3' drain Gear pump rated minimum 10 gal per minute Circulation and bypass control for wand pressure Large 16" lockdown removable manway 20 lb propane tank, regulator and pressure gauge 150,000 btu propane burner, removable hand torch Honda Engine with 6:1 gear reduction drive Lower engine speed means longer pump life 8 gal flush tank for clean out of pump and wand 3" heat tube, vented to haet pump (pump enclosed) 3" welded steel channel frame, fenders & tail light guards Expanded metal sides for safer "standing while filling" 2000 # jack stand, swivel and electric brakes Front storage area with tie downs Pintle Hitch

SKID MOUNTED
UNIT SPECIFICATIONS
Model QS/E 250 Gal.
Height 4"
Length 7'6"
Width 3'6"

Weight

PUMP SPECIFICATIONS

1" Positive Displacement Gear Pump

850 lbs.

ENGINE SPECIFICATIONS
GX Honda Engine with 6:1 gear reduction