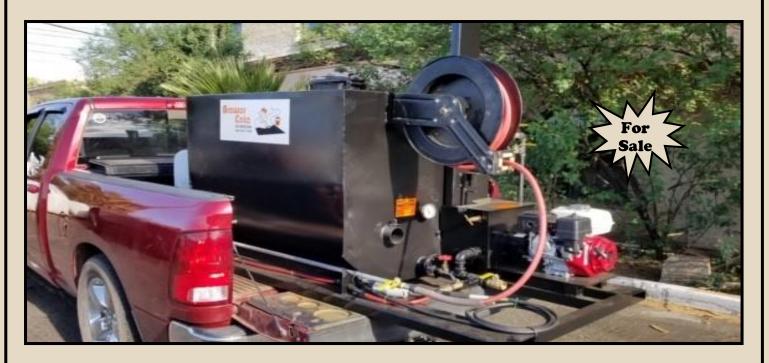

# **Skid Mounted Heated Emulsion Sprayer**

## **FEATURES**

- \* 5' Aluminum spray wand with 35 1/2 " hose
- \* Round "U" bottom for easy cleaning & 3' drain
- \* Gear pump rated minimum 10 gal per minute
- \* Circulation and bypass control for wand pressure
- \* Large 16" lockdown removable manway
- \* 20 lb propane tank, regulator and pressure gauge
- \* 150,000 btu propane burner, removable hand torch
- \* Honda Engine with 6:1 gear reduction drive
- \* Lower engine speed means longer pump life
- \* 8 gal flush tank for clean out of pump and wand
- \* 3" heat tube, vented to haet pump (pump enclosed) \* Additional flush tank

## **OPTIONS**

- \* Electric Ignition
- \* Electric Start Engine
- \* Electric Water Pump
- \* Electric Burner (12v from vehicle battery)
- \* Electric Brakes
- \* Propane Engine
- \* Larger propane tanks
- \* 6' Spray bar with 5 tips
- \* Hose Reels
- \* 5/16" ball pintle hitch

### SKID MOUNTED UNIT SPECIFICATIONS

Model QS/E 250 gal Height Length 7'6" Width 3'6" Weight 850 lbs

## **Pump Specifications**

1" Positive Displacement Gear Pump 1 yr Manufacturer's Warranty

#### **Engine Specifications**

GX Honda Engine with 6:1 gear reduction 36 mo Manufacturer's Warranty

5226 W. Missouri Avenue Glendale Arizona 85301 ww.brewercoteaz.com 888-931-3728 sales@brewercoteaz.com