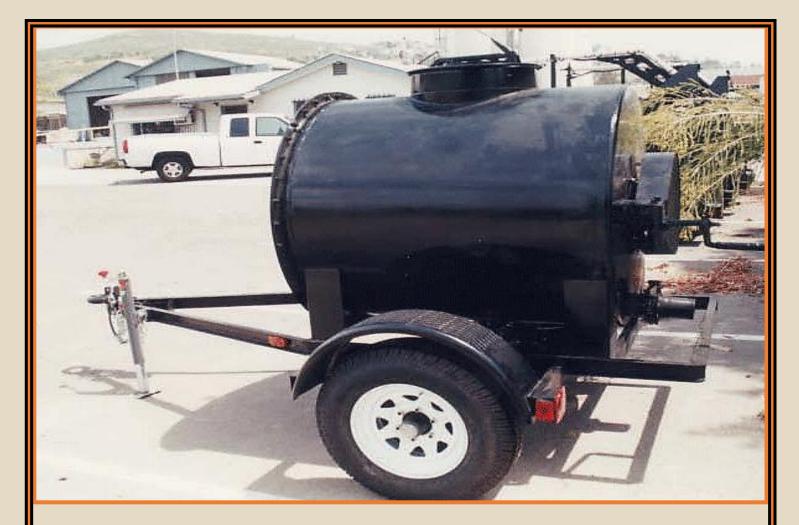

## HAND DRIVEN AGITATOR TRAILERS BC-MAT 300 Pictured

The Most inexpensive way to move from Pails to Drums is our Hand Driven Agitated Systems, both Trailer and Skid Mounts are available. Tanks include 5 to 1 ratio drives that can easily be converted to 5.5 hp Engine / Hydraulic power. Designed as a Start up Tank, this system will last a Lifetime. We build the same features in the smaller tanks as we do in the Air Force Trailers, when its time to add a pump, just give us a call!

## **FEATURES**

1½" Drive Shaft, 2" Schedule 80 Pipe Shaft
Adjustable Rubber Wiper Blades on Split Agitator Large Lock Down Hatch, Vented
4" Butterfly Valve and 10' of Hose, 4" Bottom Drain 5 to 1 Reduction, #60 Chain Sprockets
3" Channel Frame Trailer with Storage on Tongue
Adjustable Pintel Hitch and Heavy Duty Jack Stand All Tanks are made of 10 gauge Steel 1 yr. Manufacturers Parts Warranty