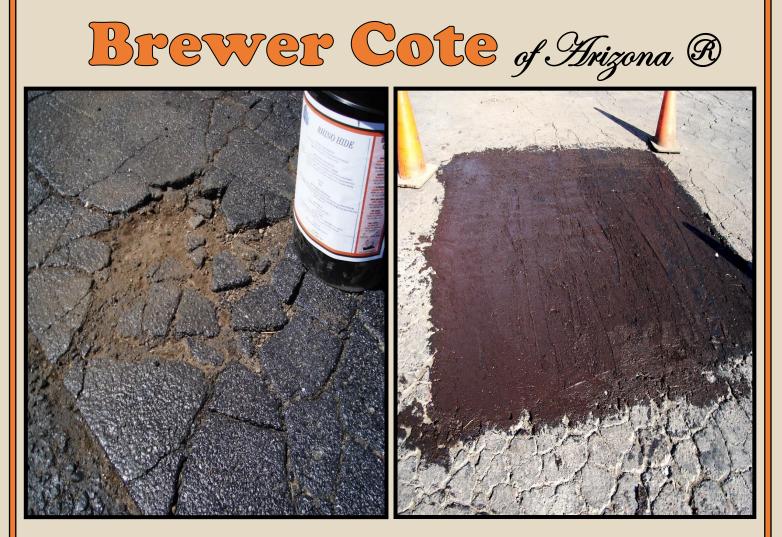

# **RHINO HIDE**

is a blend of emulsified asphalt, clean aggregate modifiers, fiber, rubber & drying agents. Designed especially for heavy duty repairs of allorgatoring and Skin patching, along with serious crack repair. Rhino Hide can be used to build up depressions, fill expansion joints and wide cracks or any other job requiring a Towel Grade, heavy duty, fast drying modified asphalt.

## RHINO HIDE

#### **APPLICATION**

Pour/trowel into alligator areas and work with squeegee.

FILLING ALLIGATORED AREA Pour in alligatored areas and work with squeegee, feather in edges

FILLING CRACKS Fill cracks, scrape excess from surface before setting. (Use V-shape squeegee).