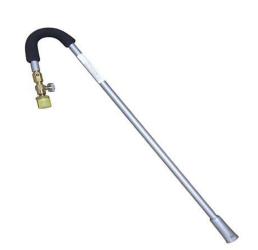

## CRACK-STIX CSXTM 900 PRO-MELT TORCH

For Use With

### CRACK-STIX

**DIRECT HEAT "Rubberized" Crack & Joint Sealant** 

### **KEY PRODUCT FEATURES**

Operates Continuously for over an Hour on a 14.1oz Cylinder

Machined Brass Fuel Valve for Precision Gas Flow Control

Rugged Torch Design with Soft Comfort Grip

**Ergonomically Balances with a Fuel Cylinder Attached** 