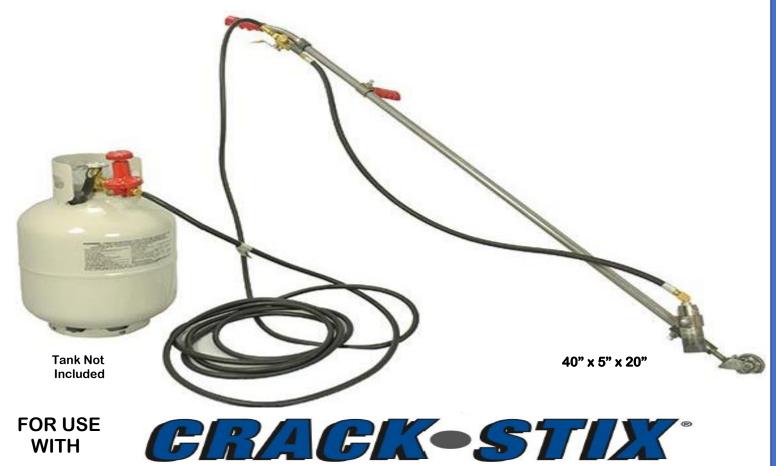

## CRACK-STIX CSXTM 1000 PRO-MELT TORCH

**DIRECT HEAT "RUBBERIZED" CRACK & JOINT SEALANT** 

### **KEY PRODUCT FEATURES**

Rugged Torch Design • Custom Soft Comfort Torch Grip • Trigger Start • Steel Construction w / Steel Guide Wheel • Machined Brass Fuel Valve for precision Gas Flow Control • Burns Propane or Mapp gas (Use w / 20 lb. or 30 lb. tank) • Walk Behind Application • 20 ft Hose and Regulator • Ergonomically Balances with Fuel Cylinder attached