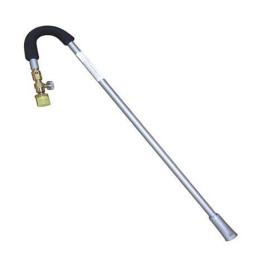

## CRACK-STIX CSXTM 900 PRO-MELT TORCH

For Use With

CRACK-STIX

**DIRECT HEAT "Rubberized" Crack & Joint Sealant** 

### **KEY PRODUCT FEATURES**

Operates Continuously for over an Hour on a 14.1oz Cylinder

Machined Brass Fuel Valve for Precision Gas Flow Control

Rugged Torch Design with Soft Comfort Grip

**Ergonomically Balances with a Fuel Cylinder Attached** 

# •Custom Torch Tip

TriggerStart

Distributor