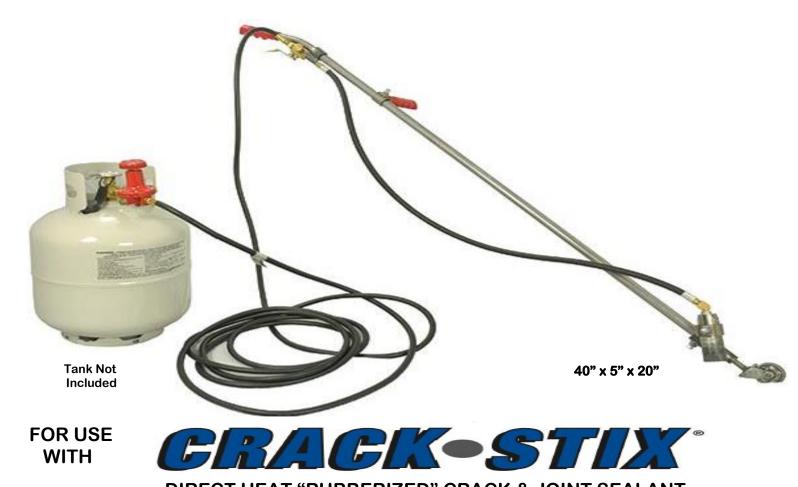

### CRACK-STIX CSXTM 1000 PRO-MELT TORCH

DIRECT HEAT "RUBBERIZED" CRACK & JOINT SEALANT

#### **KEY PRODUCT FEATURES**

Rugged Torch Design • Custom Soft Comfort Torch Grip • Trigger Start • Steel Construction w / Steel Guide Wheel • Machined Brass Fuel Valve for precision Gas Flow Control • Burns Propane or Mapp gas (Use w / 20 lb. or 30 lb. tank) • Walk Behind Application • 20 ft Hose and Regulator • Ergonomically Balances with Fuel Cylinder attached