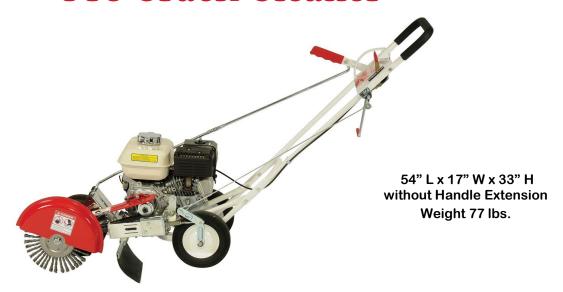

## **Pro Crack Cleaner**

## Larger Brush. Dual Belts. More Power.

The Pro Crack Cleaner cleans cracks and crevices in asphalt and concrete surfaces quickly and easily. Clearing away debris and undergrowth is extremely important before laying down crack filler and applying sealant. Dual belts to the brush clear crevices quicker and more thoroughly. Backed by a 1 year warranty.

## **FEATURES**

Honda® GX120 engine 3 yr. Warranty

Dual belt drive provides extra power to the brush and reduces slippage during application. Large heavy-duty 9" diameter twisted wire wheel brush ideal for cleaning out joints & cracks Brush depth adjustable up to 4"

Brush shield keeps debris off the belts

Convenient controls adjust depth, belt tension, & brush engagement from the operator's position Anti-vibration grip for user comfort – Extension Handle optional

Four wheel design provides extra stability and eliminates the need for a curb wheel All wheels have steel hubs w/ ball bearings, full axles front & rear for smooth easy maneuverability Large gas tank size 3 qt Capacity - reduces refueling intervals