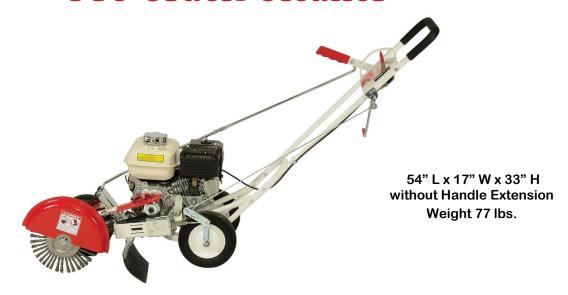

## **Pro Crack Cleaner**

## Larger Brush. Dual Belts. More Power.

The Pro Crack Cleaner cleans cracks and crevices in asphalt and concrete surfaces quickly and easily. Clearing away debris and undergrowth is extremely important before laying down crack filler and applying sealant. Dual belts to the brush clear crevices quicker and more thoroughly. Backed by a 1 year warranty.

## **FEATURES**

Honda® GX120 engine 3 yr. Warranty

Dual belt drive provides extra power to the brush and reduces slippage during application. Large heavy-duty 9" diameter twisted wire wheel brush ideal for cleaning out joints & cracks Brush depth adjustable up to 4"

Brush shield keeps debris off the belts

Convenient controls adjust depth, belt tension, & brush engagement from the operator's position

Anti-vibration grip for user comfort – Extension Handle optional

Four wheel design provides extra stability and eliminates the need for a curb wheel All wheels have steel hubs w/ ball bearings, full axles front & rear for smooth easy maneuverability Large gas tank size 3 qt Capacity - reduces refueling intervals