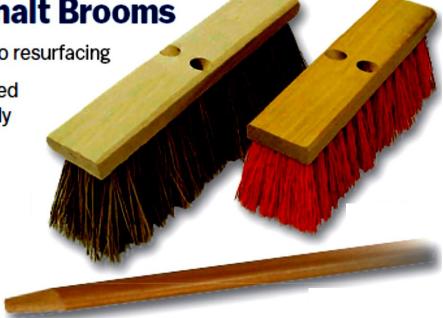

### **Asphalt Broom/Brush Heads**

MARSHALLTOWN has an assortment of Asphalt Broom/Brush Heads to fit your preference. Our Street/Asphalt Brooms come with either Polybase Plastic or Palmyra Stalk bristles and are great for general sweeping prior to resurfacing. The Wire Scraper Brush is an oil spot brush with a scraper for hard to reach, stubborn stains. It comes with 2" bristles. The Wire Street Broom and Wire Broom are both built strong to withstand heavy duty cleaning of driveways and parking lots. The Wire Street Broom has 3" coated steel wire bristles whereas the Wire Broom has 5" bristles that are ideal for cleaning oil or grease spots. All MARSHALLTOWN Broom/Brush Heads work with a Tapered Handle and are Made in the USA with Global Materials.

For general sweeping prior to resurfacing

 1¹/s" (28mm) diameter tapered wood handles sold separately