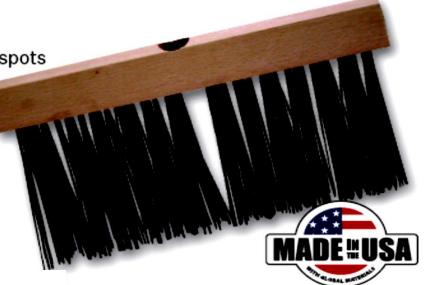

## Wire Broom

- · Ideal for cleaning oil or grease spots
- Built strong to withstand heavy duty cleaning of driveways and parking lots
- 5" (127mm) bristles
- 1¹/8" X 60" (28mm X 1524mm) tapered wood handle sold separately

## Wire Street Broom

- · Coated steel wire
- Built strong to withstand heavy duty cleaning of driveways and parking lots
- 3³/₄" (95mm) bristles

1¹/s" X 60" (28mm X 1524mm) tapered wood handle sold separately