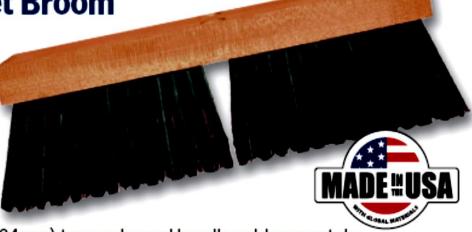

# Wire Scraper Brush

- Oil spot brush with scraper for hard to reach stubborn stains
- 2" (51mm) bristles
- 1¹/s" X 60" (28mm X 1524mm) tapered wood handle sold separately