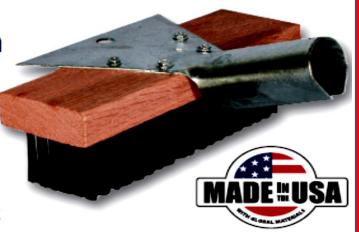

# Wire Scraper Brush

- Oil spot brush with scraper for hard to reach stubborn stains
- 2" (51mm) bristles
- 1¹/s" X 60" (28mm X 1524mm) tapered wood handle sold separately