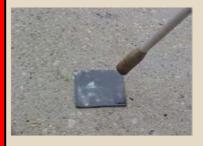

Step 3 Heat the top of the Pad using a standard torch until pad is liquified and the clear plastic is flashed off

Step 4 Immediately press devise on softened pad and allow cooling, to achieve maximum adhesion, requires only a few minutes