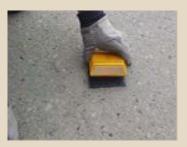

Step 3 Heat the top of the Pad using a standard torch until pad is liquified and the clear plastic is flashed off

Step 4 Immediately press devise on softened pad and allow cooling, to achieve maximum adhesion, requires only a few minutes