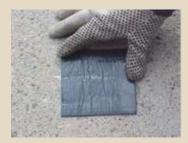

#### **Method of Application**

Step 1 Contact Surface must be completely clean, dry and free of foreign and loose material. Pre heat the ground where the adhesive will be placed

Step 2 after removal of the white wax paper, press the exposed side onto the surface where the reflector is to be located