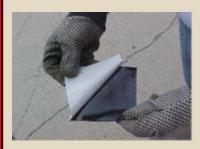

#### **Method of Application**

Step 1 Contact Surface must be completely clean, dry and free of foreign and loose material. Pre heat the ground where the adhesive will be placed

Step 2 after removal of the white wax paper, press the exposed side onto the surface where the reflector is to be located