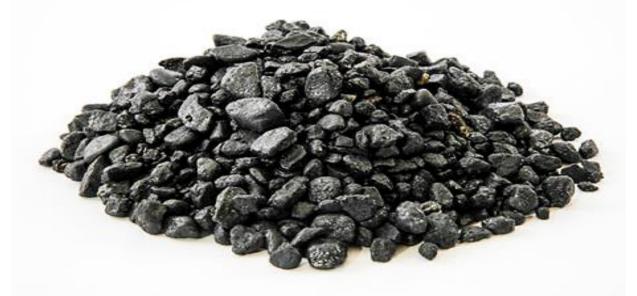

## 3/8" BlakRok Aggregate

3/8" Black Aggregate coated with a Patented Polymer Coating, which contributes to Flowability and Ease of Installation. Up to 25 lbs of 3/8" BlakRok may be added to Enhance the Mechanical Properties, Increases the Load Bearing ability and Delivers more Product per Kit.

(Increases output from .4 c/f to >.6 c/f per 5g Kit)

Aggregate can be added directly into Pail, after Polymer and Sand Minimum spall depth of  $\frac{1}{2}$ " is Required to utilize additional aggregate. A Motorized Pail Mixer is Recommended to Ensure a good Dispersion of Polymers and Aggregate.