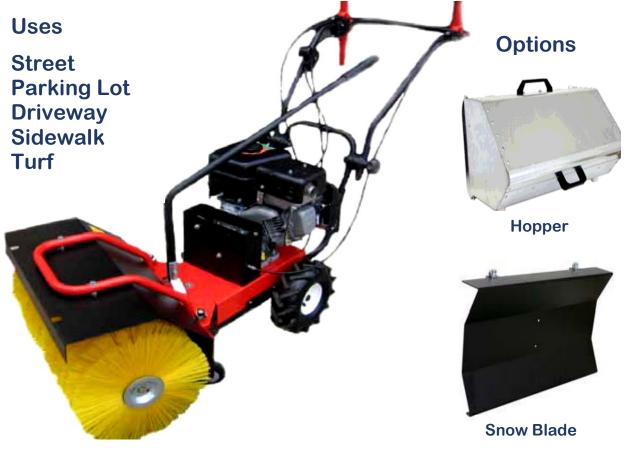

## WSP24 Walk Behind Sweeper

## **Features**

24" (60cm) Wide Brush makes fast work of large areas
14" (350mm) Diameter Brush Sweeps up to 5" (15cm) deep material
133 lbs. Lightweight for easy handling
Self-Propelled for easy Operation
One Forward and One Reverse Speed
Adjustable handle for comfortable Operation
Easy to Operate Clutch for Brush and Traction Control
Brush Angles easily from Handle Bars
Big 3.00 x 4 Tires for traction in Snow & on Turf
Ground Speed 2 mph (3 kmh) covers large areas quickly
350 rpm brush Speed sweeps large accumulators of snow, thatch and debris