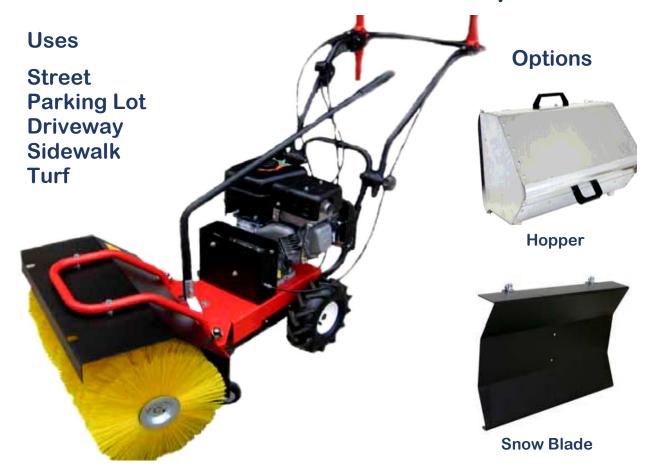

## WSP24 Walk Behind Sweeper

## **Features**

24" (60cm) Wide Brush makes fast work of large areas
14" (350mm) Diameter Brush Sweeps up to 5" (15cm) deep material
133 lbs. Lightweight for easy handling
Self-Propelled for easy Operation
One Forward and One Reverse Speed
Adjustable handle for comfortable Operation
Easy to Operate Clutch for Brush and Traction Control
Brush Angles easily from Handle Bars
Big 3.00 x 4 Tires for traction in Snow & on Turf
Ground Speed 2 mph (3 kmh) covers large areas quickly
350 rpm brush Speed sweeps large accumulators of snow, thatch and debris