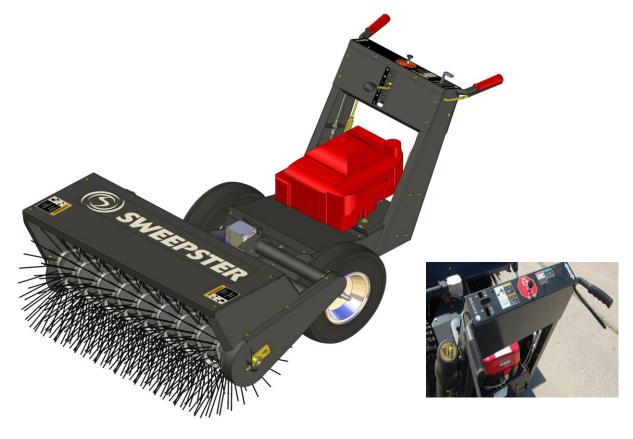

## WSP36 Multi Speed Walk Behind Sweeper

## **Features**

67"L x 42"W x 35"H – 274 lbs. Infinitely Adjustable Angling from 20" Right & Left for variable conditions Powerful Honda OHV 6XV16 Engine – Meets EPA SNRE PH2 2007 & CARB Tier 2 2006 Criteria Two Brush Speed ranges for variable conditions Five forward Speeds, Neutral and Reverse Differential Drive for Two-Wheel traction and ease of turning Complete Fill Brush for no-streak sweeping Balanced Unit eliminates need for casters to sweep Solid handle Bars with cushioned grips for comfortable operation Brush Hood covers 125" arch Powder-Coated for durability