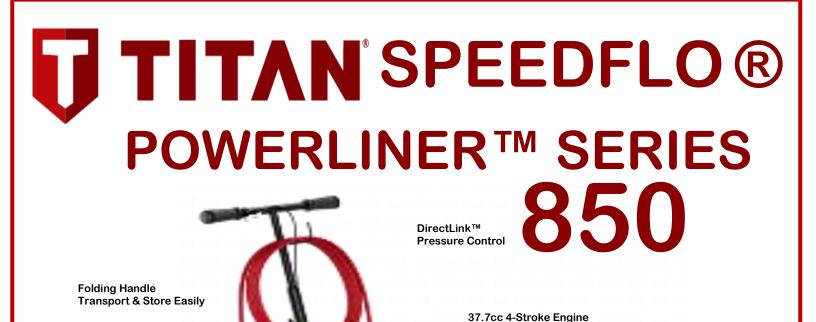

## Recommended for Light Periodic-Duty on Small Parking Lots and Athletic Fields

The Powerliner 850 is Designed for entry level Contractors and Maintenance Personnel who need a Basic Line Striper capable of High-Spraying pressures for small jobs on pavement, grass or turf. DirectLink™ pressure control allows the user to Stencil and Paint with Airless Technology at pressures from 200 psi to 3000 psi.

## **PowerLiner 850 Specifications**

Max Delivery .33 gpm Engine, Gas 37.7 cc
Max Operating Pressure 3000 psi Weight (Empty) 70 lbs.
Max Tip Size (1 Gun) 0.021" Part Number 029005

Distributor

Brewer Cote of Arizona "The Pavement Maintenance Specialists"