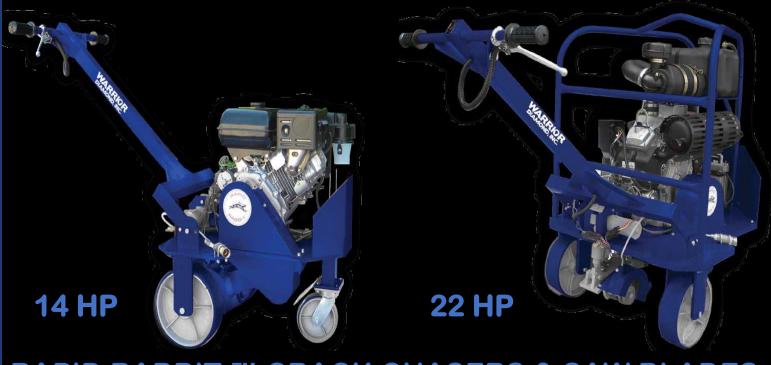

## RAPID RABBIT ™ CRACK CHASERS & SAW BLADES

The Industry's Fastest, Easiest to Use Equipment for Routing Random Cracks in Concrete & Asphalt Available in 14 HP & 22 HP Subaru Gas Engines for Every Size Job

## WARRIOR DIAMOND, INC.

| RR 14                                                                                                                 | RR 22                                                                                                                                                                                                                                                                                                                                                                                                                                                                                                                                                  |  |
|-----------------------------------------------------------------------------------------------------------------------|--------------------------------------------------------------------------------------------------------------------------------------------------------------------------------------------------------------------------------------------------------------------------------------------------------------------------------------------------------------------------------------------------------------------------------------------------------------------------------------------------------------------------------------------------------|--|
| Cured Concrete & Asphalt                                                                                              | Cured Concrete & Asphalt                                                                                                                                                                                                                                                                                                                                                                                                                                                                                                                               |  |
| .250" – 375" – 500"                                                                                                   | .250" – 375" – 500" – 750"                                                                                                                                                                                                                                                                                                                                                                                                                                                                                                                             |  |
| Down-cut as viewed by Operator                                                                                        | Down-cut as viewed by Operator                                                                                                                                                                                                                                                                                                                                                                                                                                                                                                                         |  |
| 4600 rpm                                                                                                              | 4800 rpm                                                                                                                                                                                                                                                                                                                                                                                                                                                                                                                                               |  |
| 1 ½" (38mm) & 1 ¼" end of life                                                                                        | 1 ½" (38mm) & 1 ¼" end of life                                                                                                                                                                                                                                                                                                                                                                                                                                                                                                                         |  |
| 43" x 24" x 50"<br>62" x 24" x 29"                                                                                    | 46" x 31" x 53"<br>64" x 31" x 38"                                                                                                                                                                                                                                                                                                                                                                                                                                                                                                                     |  |
| 14 HP (9.9KW) Subaru Robin Model<br>EX-40 Air cooled, 4 Cycle, Single-Slat<br>cylinder overhead valve Gasoline Engine | 22 HP (16.4KW) Subaru Robin Model<br>EH-65 Air cooled, 4 Cycle, V-Twin<br>cylinder overhead valve Gasoline Engine                                                                                                                                                                                                                                                                                                                                                                                                                                      |  |
| Manuel recoil Starter/Electric Start with automatic Mechanical Compression Release and zero kick back                 | Electric Start with automatic Mechanical Compression Release and zero kick back                                                                                                                                                                                                                                                                                                                                                                                                                                                                        |  |
| Duel element cleaner / Cyclone filter                                                                                 | Heavy Duty                                                                                                                                                                                                                                                                                                                                                                                                                                                                                                                                             |  |
| Oil Alert with automatic shut down<br>Sensor                                                                          | Oil Alert with automatic shut down<br>Sensor                                                                                                                                                                                                                                                                                                                                                                                                                                                                                                           |  |
| Electric actuated with switch on handle bar                                                                           | Electric actuated with switch on handle bar                                                                                                                                                                                                                                                                                                                                                                                                                                                                                                            |  |
| Three position adjustable                                                                                             | Three position adjustable                                                                                                                                                                                                                                                                                                                                                                                                                                                                                                                              |  |
| Hard Polyurethane                                                                                                     | Hard Polyurethane                                                                                                                                                                                                                                                                                                                                                                                                                                                                                                                                      |  |
| 270 Lbs                                                                                                               | 470 Lbs                                                                                                                                                                                                                                                                                                                                                                                                                                                                                                                                                |  |
|                                                                                                                       | Cured Concrete & Asphalt .250" – 375" – 500"  Down-cut as viewed by Operator 4600 rpm  1 ½" (38mm) & 1 ¼" end of life  43" x 24" x 50" 62" x 24" x 29"  14 HP (9.9KW) Subaru Robin Model EX-40 Air cooled, 4 Cycle, Single-Slat cylinder overhead valve Gasoline Engine Manuel recoil Starter/Electric Start with automatic Mechanical Compression Release and zero kick back  Duel element cleaner / Cyclone filter Oil Alert with automatic shut down Sensor Electric actuated with switch on handle bar Three position adjustable Hard Polyurethane |  |