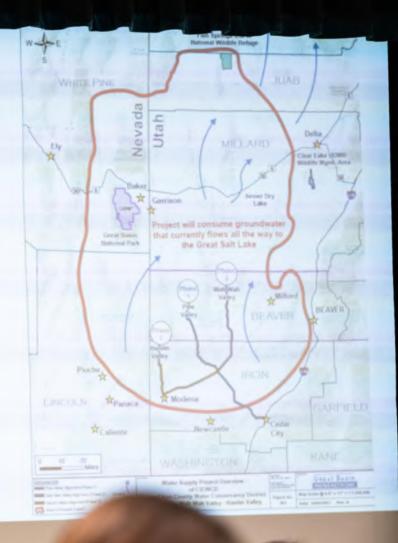

## This Project Will Steal Nevada's Water:

The Central Iron County Water Conservancy District is applying for a Right of Way with BLM for the first of a 3-phase export project from Pine Valley, Wah Wah Valley and Hamlin Valley.

This will harm Snake Valley, Spring Valley, and at least ten other valleys on the Nevada side of the border.

There has impacts o BLM and

20

S

There has been no consideration given to the impacts on Nevada so far in analysis put forth by BLM and CICWCD.

White Pine County is participating along with Beaver, Millard and Juab Counties, all of whom are concerned with the effects on their groundwater.

TANKATE .