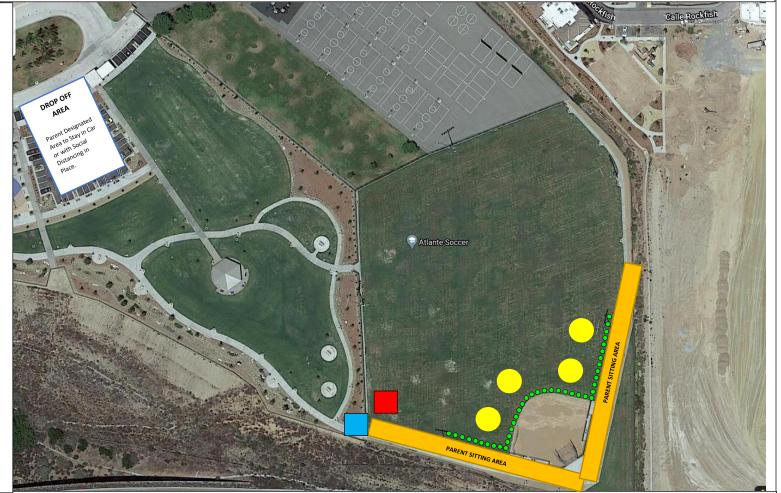

## **DEVELOPMENT LEAGUE | SPRING 2021 SEASON | PRACTICE AREAS**

PRACTICE AREAS

All practice areas will be labeled by Age Group (3-4, 5-6, 7-8, 9-11 yr. old's)

SCREENING STATION

All players will undergo a wellness check before entering Practice Areas.

All parents are to remain on assigned Parent Sitting Area and maintain Social Distancing. *NO PARENTS ARE ALLOWED IN PRACTICE AREAS.* 

PARENT SITTING AREAS

## PLAYERS CONE

Lime Green Cones will be placed along Practice Areas for players to place their soccer equipment. (Water, Soccer Bag, etc.)

## FIELD ENTRANCE

Assigned Field Entrance for Soccer Development League – Spring 2021 Season.

County's Social Distancing and Sanitation Protocol Signs will be posted throughout Practice Areas addressing COVID-19 CDC Guidelines.