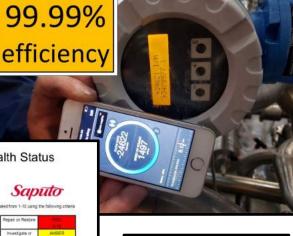

**IIOT Predictive Maintenance:** Machine Health Status Oil, Thermal, Vibration & Flow - Digital Transformation

lepair or Resi

Investigate or Mitigate No Action of Watch

Deta Augilabi

www.rbcengineering.ca or Call or Text 306-716-3000

#### Repair or Restore Investigate or AMBER Mitigate 2-5 No Action or GREEN Watch 0-2 BLUE No Scheduled Data Available 0

Predictive Maintenance Overview: Utilization & Health Status HTST-3 HOMOGENIZER: 150HP MOTOR