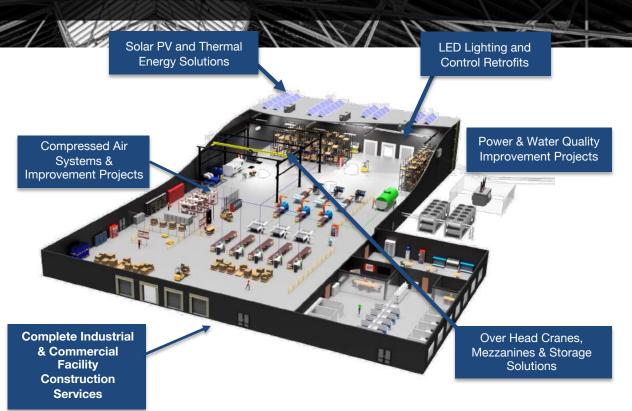

## GENERAL CONTRACTING SERVICES - New Construction & Renovations

### **NEW CONSTRUCTION & RENOVATIONS:**

- Complete Turn-Key Construction Services
- Pre-Engineered wood & steel buildings
- Compressed air systems and upgrades
- Water & Waste treatment systems
- Solar PV and thermal energy solutions
- LED lighting and control retrofits
- Power quality improvement projects
- Mechanical efficiency improvement
- Smart Sensor implementation for PM

### **General Contracting Services**

New Construction - Demolitions - Renovations