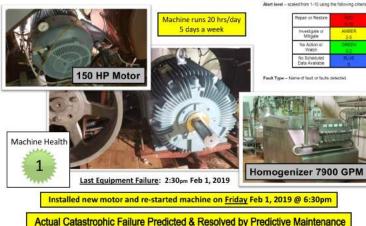

**IIOT Predictive Maintenance:** Machine Health Status Oil, Thermal, Vibration & Flow - Digital Transformation

lepair or Resi

Investigate or Mitigate No Action of Watch

Deta Augilabi

www.rbcengineering.ca or Call or Text 306-716-3000

#### Repair or Restore Investigate or AMBER Mitigate 2-5 No Action or GREEN Watch 0-2 BLUE No Scheduled Data Available 0

Predictive Maintenance Overview: Utilization & Health Status HTST-3 HOMOGENIZER: 150HP MOTOR

OEM Machine Model: Gaulin 7900gpm mc1001.7t (p or f)s MCC: Room 6.2 #2B SOUTH CIP