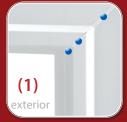

### **ECONOMICAL • MAINTENANCE FREE • ENERGY EFFICIENT**

- Solid fusion welded vinyl frame and sash for strong, seamless corners. Corners not compromised with knock outs or gaps. (1) Lift rails are part of sash extrusion, not added later. (2)
- Balance System sash operates easily, quietly and never slips.
- Both sash tilt inside the home for easy cleaning.
  Recessed tilt latches operate easily.
  Sash limit locks allow secure partial opening. (3)
- Heavy duty weather stripping and full, continuous over and under interlock at meeting rails reduces air infiltration and condensation.
   Many competitors notch out interlock at sash lock, which sacrifices the seal. (4)