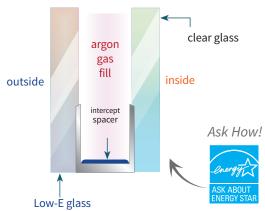

#### **Energy Saving Options**

Low-E coating / Argon gas fill reduce home heat loss and ultraviolet light damage.

Foam Filled main frame.

Polyfoam wrap, all four sides.

\*options