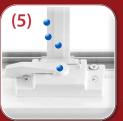

- Heavy duty sash locks with cam action lock and keeper for secure, air tight lock. (5)
- Slopped one piece sill is designed for positive water drain- off. There are no "weep holes" to plug up, as in many competitors' windows. (6)
- Insulated glass optimizes thermal performance and reduces condensation.
- Fiberglass mesh half screen with aluminum frame Optional full screen and/or aluminum mesh.
- Lifetime Warranty Frame and Sash.