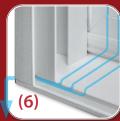

- Heavy duty sash locks with cam action lock and keeper for secure, air tight lock. (5)
- Slopped one piece sill is designed for positive water drain- off. There are no "weep holes" to plug up, as in many competitors' windows. (6)
- Insulated glass optimizes thermal performance and reduces condensation.
- Fiberglass mesh half screen with aluminum frame Optional full screen and/or aluminum mesh.
- Lifetime Warranty Frame and Sash.