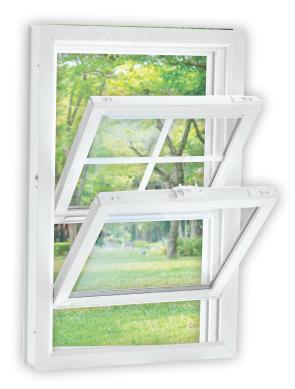

#### VINYL DOUBLE HUNG WINDOW

### **ECONOMICAL • MAINTENANCE FREE • ENERGY EFFICIENT**

- Solid fusion welded vinyl frame and sash for strong, seamless corners. Corners not compromised with knock outs or gaps. (1) Lift rails are part of sash extrusion, not added later. (2)
- Balance System sash operates easily, quietly and never slips.
- Both sash tilt inside the home for easy cleaning.
  Recessed tilt latches operate easily.
  Sash limit locks allow secure partial opening. (3)
- Heavy duty weather stripping and full, continuous over and under interlock at meeting rails reduces air infiltration and condensation.
   Many competitors notch out interlock at sash lock, which sacrifices the seal. (4)

- Heavy duty sash locks with cam action lock and keeper for secure, air tight lock. (5)
- Slopped one piece sill is designed for positive water drain- off. There are no "weep holes" to plug up, as in many competitors' windows. (6)
- Insulated glass optimizes thermal performance and reduces condensation.
- Fiberglass mesh half screen with aluminum frame Optional full screen and/or aluminum mesh.
- Lifetime Warranty Frame and Sash.