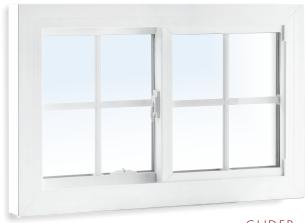

# **Factory Direct**

**Over 30 Years of Service Since 1991** 

8888 Keystone Crossing, Suite 1300 Indianapolis, IN 46240 www.FactoryDirect4Homes.com

.office. 317-228-3300 • TOLL FREE • 800-380-4522



## SERIES 3000 WINDOWS

#### VINYL DOUBLE HUNG WINDOW



#### **Double Pane**



#### **Screen Options\***



#### BetterVUE Screen Mesh

Better Insect Screen

- 10% Better Insect Protection
- 20% Better Airflow
- 20% Clearer View



#### **Standard Screen Mesh**

- Sight more obstructed
- Less Airflow than BetterVUE Screens
- Proven and Reliable

\*Also available in Pet Screen



GLIDER

#### Foam Filled Extrusions\*

Foam in frame adds extra thermal performance.

#### **Energy Saving Options**

Low-E coating / Argon gas fill reduce home heat loss and ultraviolet light damage.

Foam Filled main frame.

Polyfoam wrap, all four sides.

\*options

#### **Color Options**





#### **Grid Options\***



Colonial Colonial



Prairie





Double Prairie

Contour\*



Diamond

Textured Glass Options\*



Glass



Glass

Obscure Rain

•Also available in Flat grids

### **ECONOMICAL • MAINTENANCE FREE • ENERGY EFFICIENT**



- Solid fusion welded vinyl frame and sash for strong, seamless corners. Corners not compromised with knock outs or gaps. (1) Lift rails are part of sash extrusion, not added later. (2)
- Balance System sash operates easily, quietly and never slips.
-