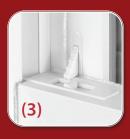

### **ECONOMICAL • MAINTENANCE FREE • ENERGY EFFICIENT**

- Solid fusion welded vinyl frame and sash for strong, seamless corners. Corners not compromised with knock outs or gaps. (1) Lift rails are part of sash extrusion, not added later. (2)
- Balance System sash operates easily, quietly and never slips.
- Both sash tilt inside the home for easy cleaning.
  Recessed tilt latches operate easily.
  Sash limit locks allow secure partial opening. (3)
- Heavy duty weather stripping and full, continuous over and under interlock at meeting rails reduces air infiltration and condensation.
   Many competitors notch out interlock at sash lock, which sacrifices the seal. (4)