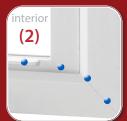

### **ECONOMICAL • MAINTENANCE FREE • ENERGY EFFICIENT**

- Solid fusion welded vinyl frame and sash for strong, seamless corners. Corners not compromised with knock outs or gaps. (1) Lift rails are part of sash extrusion, not added later. (2)
- Balance System sash operates easily, quietly and never slips.
- Both sash tilt inside the home for easy cleaning.
  Recessed tilt latches operate easily.
  Sash limit locks allow secure partial opening. (3)
- Heavy duty weather stripping and full, continuous over and under interlock at meeting rails reduces air infiltration and condensation.
   Many competitors notch out interlock at sash lock, which sacrifices the seal. (4)