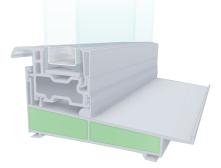

#### **Standard** Screen Mesh

- Sight more obstructed
- Less Airflow than UltraVUE & BetterVUE Screens
- Proven and Reliable

\*Also available in Pet Screen

Foam Filled Extrusions\* Foam in frame adds extra thermal performance.

## **Energy Saving Options**

Low-E coating / Argon gas fill reduce home heat loss and ultraviolet light damage.

Foam Filled main frame.

Polyfoam wrap, all four sides.

**Color Options** 

**Grid Options\*** 