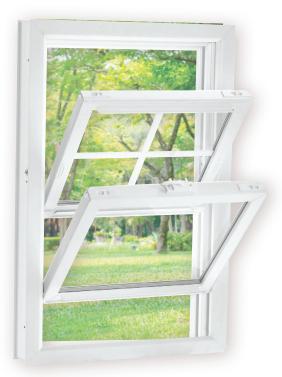

#### VINYL DOUBLE HUNG WINDOWS

# **ECONOMICAL • MAINTENANCE FREE • ENERGY EFFICIENT**

- Solid fusion welded vinyl frame and sash for strong, seamless corners. Corners not compromised with knock outs or gaps. (1) Lift rails are part of sash extrusion, not added later. (2)
- Balance System sash operates easily, quietly and never slips.
- Both sash tilt inside the home for easy cleaning.
  Recessed tilt latches operate easily.
  Sash limit locks allow secure partial opening. (3)
- Heavy duty weather stripping and full, continuous over and under interlock at meeting rails reduces air infiltration and condensation.
   Many competitors notch out interlock at sash lock, which sacrifices the seal. (4)