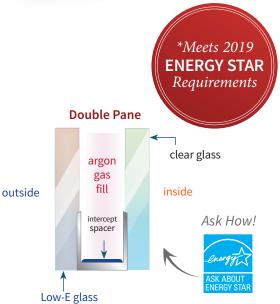

## **Energy Saving Options**

Low-E coating / Argon gas fill reduce home heat loss and ultraviolet light damage.

Foam Filled main frame.

Polyfoam wrap, all four sides.

**Color Options** 

**Grid Options\*** 