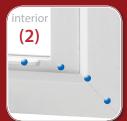

# **ECONOMICAL • MAINTENANCE FREE • ENERGY EFFICIENT**

- Solid fusion welded vinyl frame and sash for strong, seamless corners. Corners not compromised with knock outs or gaps. (1) Lift rails are part of sash extrusion, not added later. (2)
- Balance System sash operates easily, quietly and never slips.
- Both sash tilt inside the home for easy cleaning.
  Recessed tilt latches operate easily.
  Sash limit locks allow secure partial opening. (3)
- Heavy duty weather stripping and full, continuous over and under interlock at meeting rails reduces air infiltration and condensation.
   Many competitors notch out interlock at sash lock, which sacrifices the seal. (4)