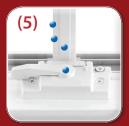

- Heavy duty sash locks with cam action lock and keeper for secure, air tight lock. (5)
- Slopped one piece sill is designed for positive water drain- off. There are no "weep holes" to plug up, as in many competitors' windows. (6)
- Insulated glass optimizes thermal performance and reduces condensation.
- Fiberglass mesh half screen with aluminum frame Optional full screen and/or aluminum mesh.
- Lifetime Warranty Frame and Sash.