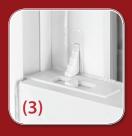

# **ECONOMICAL • MAINTENANCE FREE • ENERGY EFFICIENT**

- Solid fusion welded vinyl frame and sash for strong, seamless corners. Corners not compromised with knock outs or gaps. (1) Lift rails are part of sash extrusion, not added later. (2)
- Balance System sash operates easily, quietly and never slips.
- Both sash tilt inside the home for easy cleaning.
  Recessed tilt latches operate easily.
  Sash limit locks allow secure partial opening. (3)
- Heavy duty weather stripping and full, continuous over and under interlock at meeting rails reduces air infiltration and condensation.
   Many competitors notch out interlock at sash lock, which sacrifices the seal. (4)