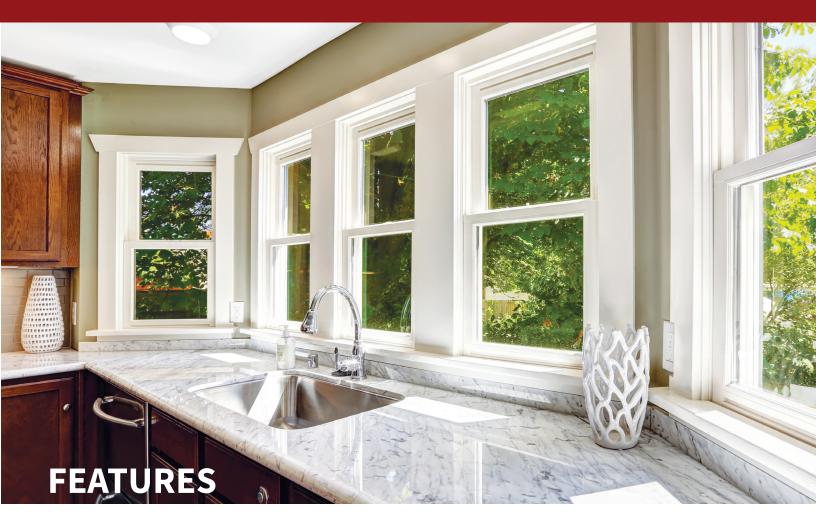

# **ECONOMICAL • MAINTENANCE FREE • ENERGY EFFICIENT**

- Solid fusion welded vinyl frame and sash for strong, seamless corners. Corners not compromised with knock outs or gaps. (1) Lift rails are part of sash extrusion, not added later. (2)
- Balance System sash operates easily, quietly and never slips.
- Both sash tilt inside the home for easy cleaning.
  Recessed tilt latches operate easily.
  Sash limit locks allow secure partial opening. (3)
- Heavy duty weather stripping and full, continuous over and under interlock at meeting rails reduces air infiltration and condensation.
   Many competitors notch out interlock at sash lock, which sacrifices the seal. (4)