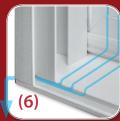

- Heavy duty sash locks with cam action lock and keeper for secure, air tight lock. (5)
- Slopped one piece sill is designed for positive water drain- off. There are no "weep holes" to plug up, as in many competitors' windows. (6)
- Insulated glass optimizes thermal performance and reduces condensation.
- Fiberglass mesh half screen with aluminum frame Optional full screen and/or aluminum mesh.
- Lifetime Warranty Frame and Sash.