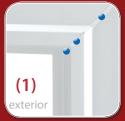

# **ECONOMICAL • MAINTENANCE FREE • ENERGY EFFICIENT**

- Solid fusion welded vinyl frame and sash for strong, seamless corners. Corners not compromised with knock outs or gaps. (1) Lift rails are part of sash extrusion, not added later. (2)
- Balance System sash operates easily, quietly and never slips.
- Both sash tilt inside the home for easy cleaning.
  Recessed tilt latches operate easily.
  Sash limit locks allow secure partial opening. (3)
- Heavy duty weather stripping and full, continuous over and under interlock at meeting rails reduces air infiltration and condensation.
   Many competitors notch out interlock at sash lock, which sacrifices the seal. (4)