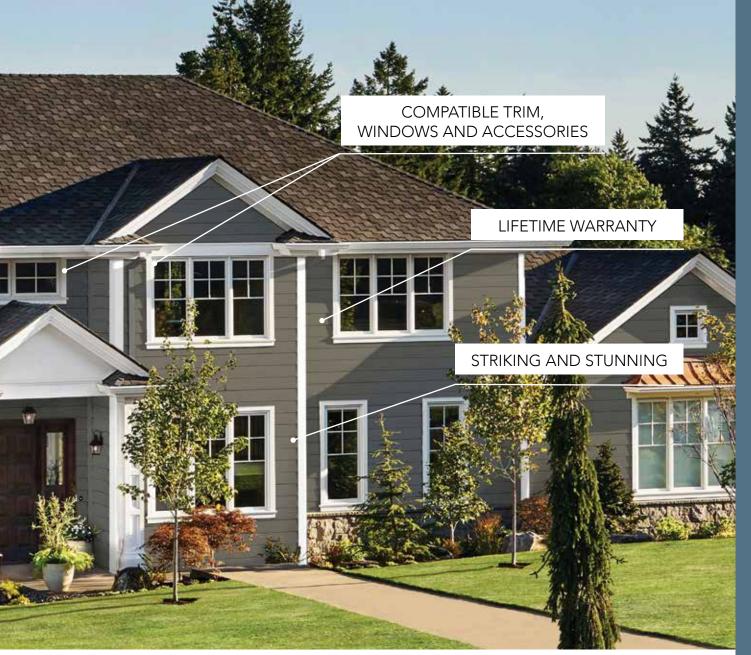

### **EASY INSTALLATION**

Not only does ASCEND's light weight make it easy to handle, its self-aligning stack lock makes it easy to install—even by fewer laborers. Plus, no sealing, touching up, joint flashing or caulking is required—meaning less mess and less waste.

## A LIFETIME OF BEAUTY, GUARANTEED\*

With ASCEND, years of minimal maintenance come backed by an industry-leading lifetime warranty for exceptional performance.

## ASCEND COMPOSITE CLADDING: NOT JUST DIFFERENT. BETTER.

|             |                                                              | FIBER<br>CEMENT/<br>ENGINEERED<br>WOOD | VINYL<br>SIDING | ASCEND. COMPOSITE CLADDING SYSTEM |
|-------------|--------------------------------------------------------------|----------------------------------------|-----------------|-----------------------------------|
| AESTHETICS  | Tall profile/exposure                                        | $\checkmark$                           |                 | $\checkmark$                      |
|             | Flat face                                                    | $\checkmark$                           |                 | $\checkmark$                      |
|             | Realistic woodgrain appearance                               | <b>√</b>                               |                 | $\checkmark$                      |
| PERFORMANCE | Solid feel against wall                                      | <b>√</b>                               |                 | $\checkmark$                      |
|             | Compatible with high-end trim options                        | $\checkmark$                           |                 | $\checkmark$                      |
|             | Lifetime warranty                                            |                                        | <b>√</b>        | $\checkmark$                      |
|             | Moisture-resistant (no swelling)                             |                                        | <b>/</b>        | $\checkmark$                      |
|             | High-wind resistance with unexposed fasteners                |                                        | <b>√</b>        | $\checkmark$                      |
|             | Low maintenance                                              |                                        | <b>√</b>        | $\checkmark$                      |
| EASE OF USE | Easy handling                                                |                                        | <b>√</b>        | $\checkmark$                      |
|             | Ease of installation (self-aligning, one-person hang)        |                                        | <b>√</b>        | $\checkmark$                      |
|             | No sealing, touch-up painting,<br>joint flashing or caulking |                                        | <b>√</b>        | $\checkmark$                      |
|             | Less skill required (peace of mind)                          |                                        | <b>/</b>        | $\checkmark$                      |
|             | Enhanced safety (no special tools or respirators required)   |                                        | <b>√</b>        | $\checkmark$                      |