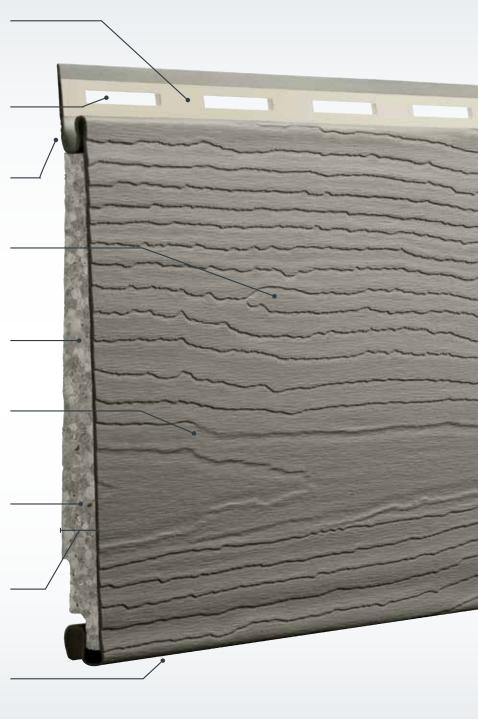

### REINFORCED NAIL HEM

for increased wind load resistance (up to 180 mph)

### **FORGIVING HANG**

conceals minor wall imperfections

## STACK LOCK

for easy installation

## 7" FLAT FACE AND CEDAR MILL GRAIN

better replicate look of wood

## **INSULATING DESIGN**

for improved thermal performance

## (GP)<sup>2</sup> TECHNOLOGY

for a Class A Fire Rating and lower expansion

## **VERSATILE 3/4" PROJECTION**

is compatible with both standard and architectural accents

### SHARP BUTT EDGE

better replicates the look of real wood