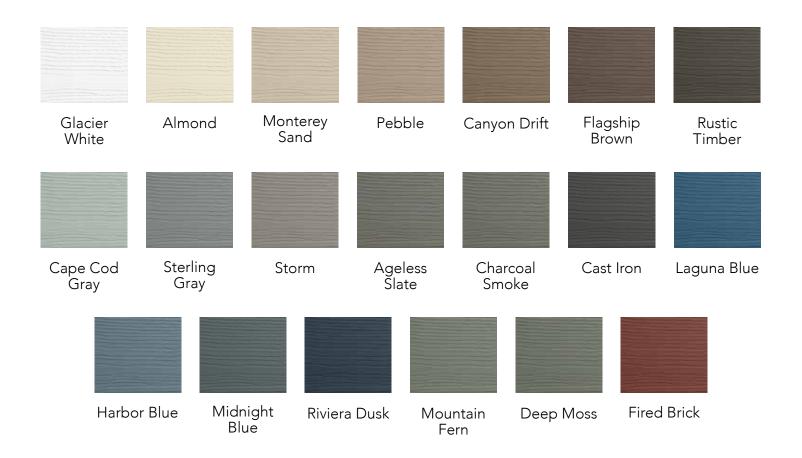

### **INCREDIBLE BEAUTY**

With ASCEND, a color palette of 20 shades ranges from timeless to on-trend, while the look of real wood creates the high-end look today's homeowners demand.

## 20 LOW-GLOSS AND LOW-MAINTENANCE COLORS

to match any homeowner's style