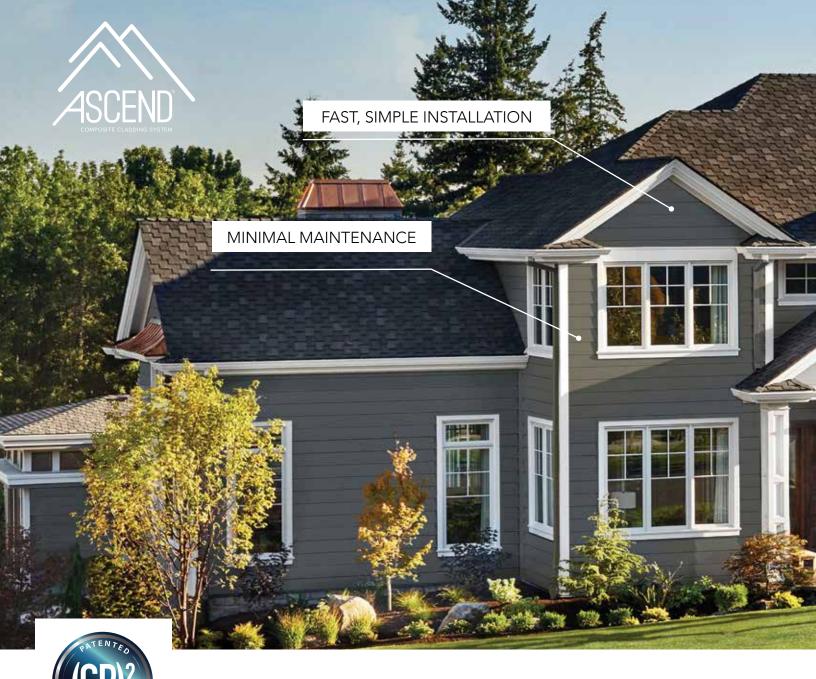

With tall exposures and the deeply grained look of real wood, ASCEND captures the high-end aesthetics today's homeowners demand. But with ASCEND, installation is quicker and easier than that of fiber cement, engineered wood and other composite panels. In fact, ASCEND can often be installed by fewer laborers at a time.

After it's installed, ASCEND doesn't just perform... it lasts. And lasts. And lasts. Keeping that "just-installed" look for as long as it's up, ASCEND requires minimal maintenance, day after day, year after year.

## PATENTED (GP)2 TECHNOLOGY

ASCEND is the world's first composite cladding engineered with a combination of G lass-Reinforced Polymer and G raphite-Infused Polystyrene. This patented  $(GP)^2$  technology was developed to achieve superior performance in tests for wind load, thermal and impact resistance, workability and flame/smoke spread. With  $(GP)^2$ , ASCEND boasts: