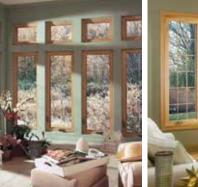

Shown: Forest Green (above), Architectural Bronze (upper right), Hudson Khaki (lower right).

\* Extruded solid color.

<sup>\*\*</sup> White woodgrain is available with a beige or classic clay base only: white woodgrain is not available on 6400 Series Patio Doors. Not all products are offered in all colors; see your Alside Sales Representative for details.