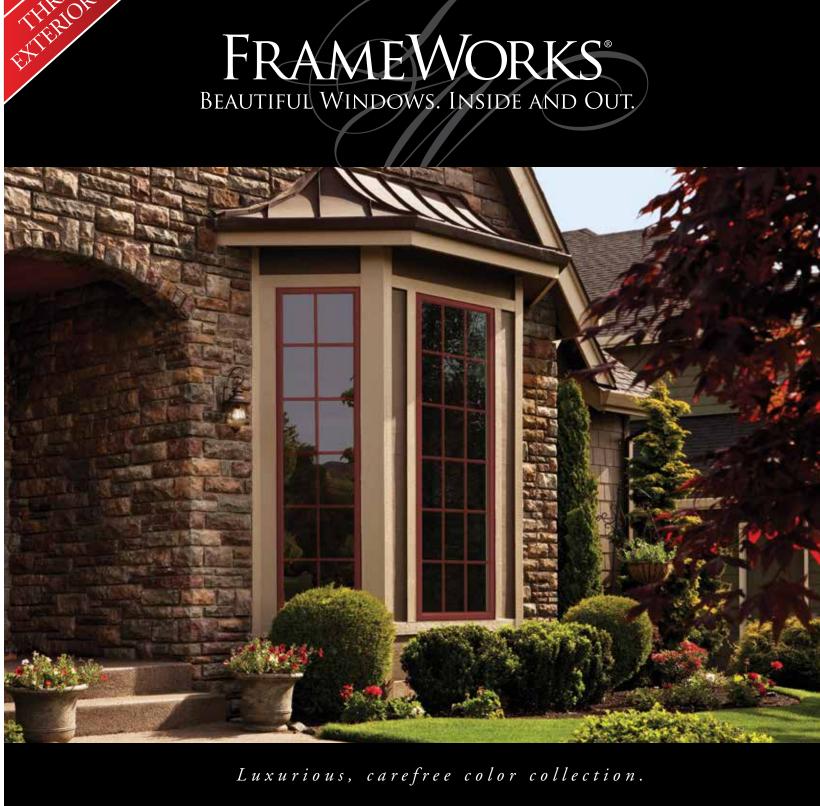

# FrameWorks<sup>®</sup> Color Collection

# Architecturally coordinated exterior window colors.

Whether you prefer windows that command attention or beautifully blend in, FrameWorks exterior colors let you customize the appearance of your home with refined style.

Shown: Forest Green (above), Architectural Bronze (upper right), Hudson Khaki (lower right).

\* Extruded solid color.

<sup>\*\*</sup> White woodgrain is available with a beige or classic clay base only: white woodgrain is not available on 6400 Series Patio Doors. Not all products are offered in all colors; see your Alside Sales Representative for details.