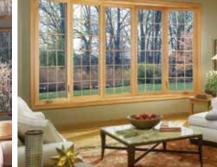

Shown: Forest Green (above), Architectural Bronze (upper right), Hudson Khaki (lower right).

\* Extruded solid color.

<sup>\*\*</sup> White woodgrain is available with a beige or classic clay base only: white woodgrain is not available on 6400 Series Patio Doors. Not all products are offered in all colors; see your Alside Sales Representative for details.