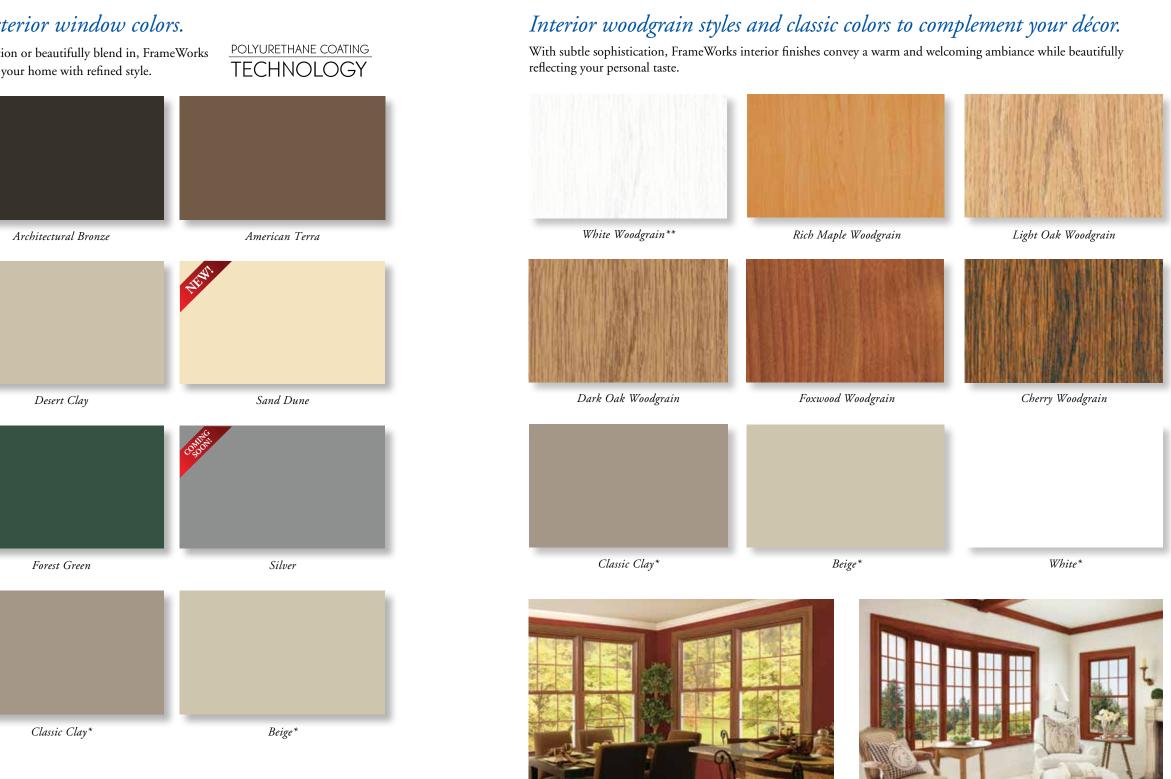

# Architecturally coordinated exterior window colors.

Whether you prefer windows that command attention or beautifully blend in, FrameWorks exterior colors let you customize the appearance of your home with refined style.

Black

Hudson Khaki

English Red

Castle Gray

White\*

Transform the appearance of your home both inside and out with our elegant FrameWorks window and patio door finishes.

From visually exciting colors to warm spices of wood, you can achieve custom-crafted style and appeal without the time-consuming maintenance. Masterfully crafted with attention to detail, FrameWorks lets you enjoy rich hues and sumptuous woodgrain beauty previously available only with hand painted or stained wood windows.

Shown: Forest Green (above), Architectural Bronze (upper right), Hudson Khaki (lower right).

\* Extruded solid color.

<sup>\*\*</sup> White woodgrain is available with a beige or classic clay base only: white woodgrain is not available on 6400 Series Patio Doors. Not all products are offered in all colors; see your Alside Sales Representative for details.