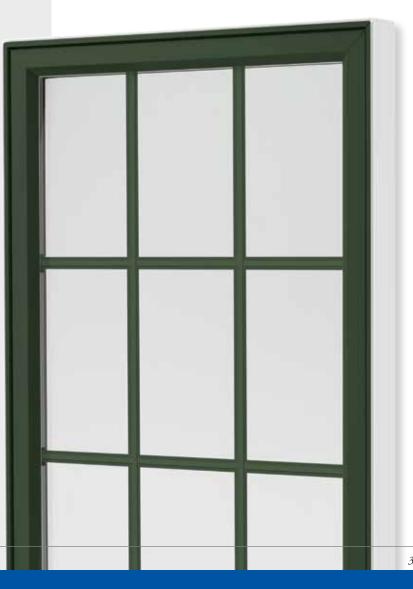

Shown: Forest Green (above), Architectural Bronze (upper right), Hudson Khaki (lower right).

\* Extruded solid color.

<sup>\*\*</sup> White woodgrain is available with a beige or classic clay base only: white woodgrain is not available on 6400 Series Patio Doors. Not all products are offered in all colors; see your Alside Sales Representative for details.