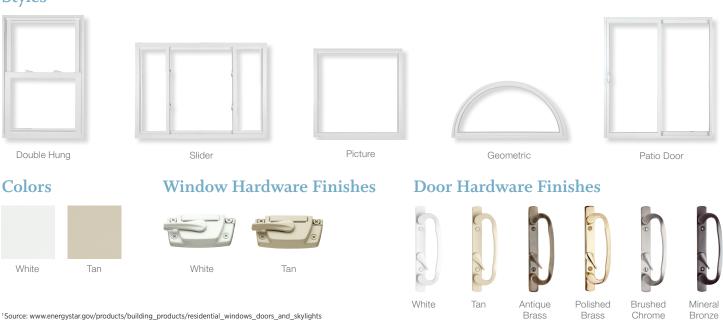

## **Styles**

5020 Weston Parkway, Suite 400, Cary, NC 27513 | 1-800-SIMONTON (1-800-746-6686) | Simonton.com f 🗾 🖸 🦻 🖬

Simonton\*, Simonton Windows\*, Asure\* and See More. Get More.\* are registered trademarks of Simonton Windows & Doors, Inc. Ply Gem\*, and the stylized "P" are trademarks of Ply Gem Industries, Inc or its affiliates. ENERGY STAR\* is a registered trademark of the U.S. Environmental Protection Agency. © 2020 Simonton® Windows & Doors, Inc., part of the Cornerstone Building Brands family. All rights reserved. Printed in U.S.A. 7112187011101/RevA/MS/CG/0820