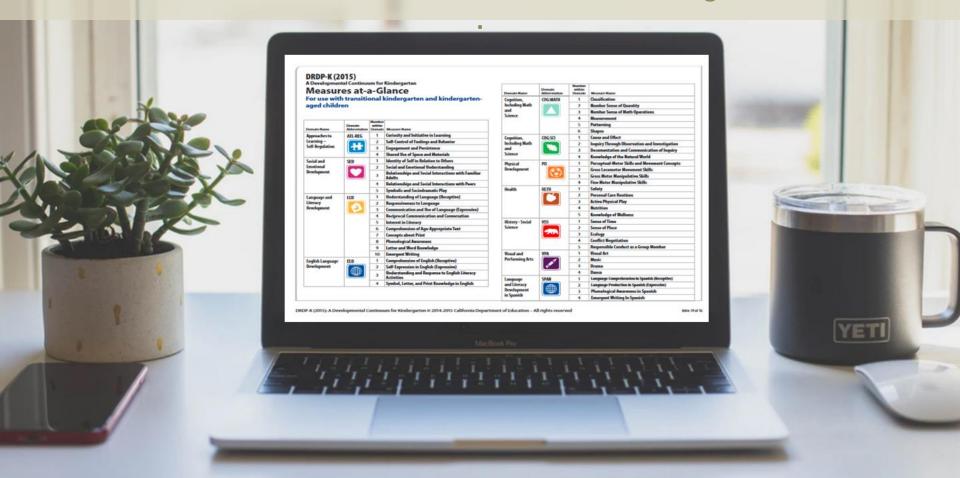

# KINDERGARTEN READINESS MILESTONE

DRDP-K (2015)
A Developmental Continuum for Kindergarten

Parents will have a clear understanding of how to support the development of the skills their child needs to be successful in kindergarten.

### KINDERGARTEN READINESS MILESTONE

DRDP-K (2015)

A Developmental Continuum for Kindergarten

Parents will know what mastery looks like and how their child is progressing through the developmental continuum.