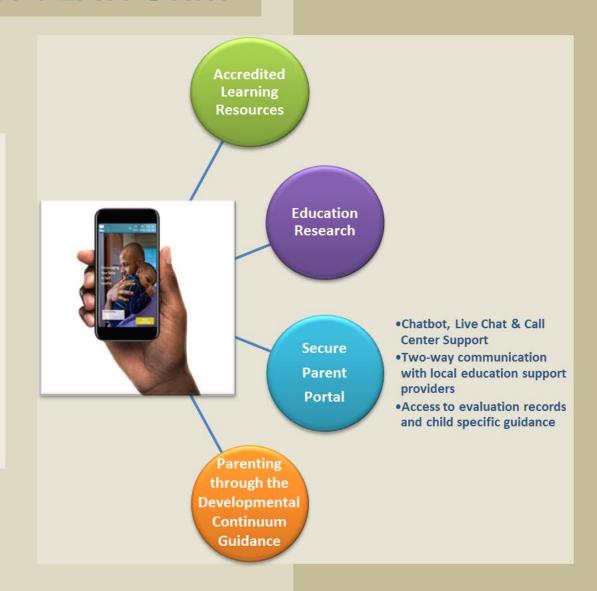

# National Parent Platform

will provide access to accredited information, strategies and resources parents need to help their children reach their full potential.

#### Secure Parent Portal

- Serves parents of children from birth through high school completion
- Creates two-way communication between parents and local/regional educational and related service providers
- Provides access to child development and school progress evaluations and assessment results
- Offers timely individual performancebased guidance