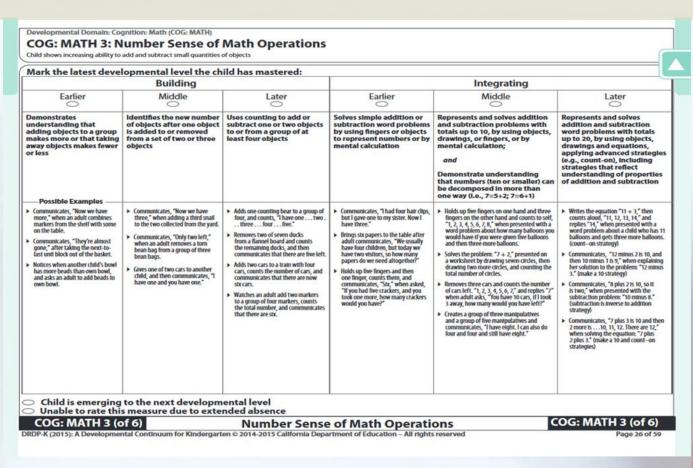

# KINDERGARTEN READINESS MILESTONE

DRDP-K (2015)
A Developmental Continuum for Kindergarten

Parents will have a clear understanding of how to support the development of the skills their child needs to be successful in kindergarten.

### KINDERGARTEN READINESS MILESTONE

DRDP-K (2015)

A Developmental Continuum for Kindergarten

Parents will know what mastery looks like and how their child is progressing through the developmental continuum.