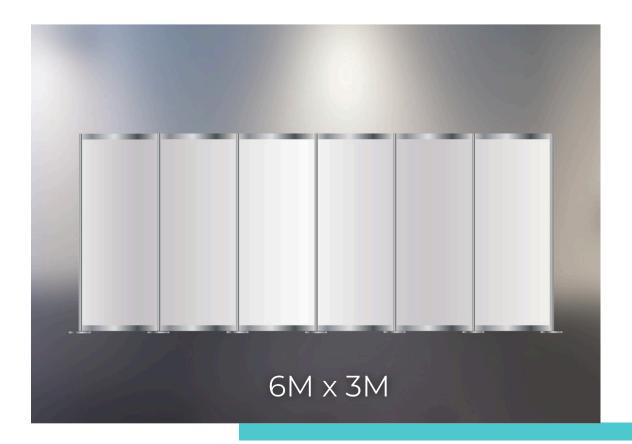

#### **PRODUCT OR VEHICLE SPACE** (6M X 3M)

INCLUDES 4X LED SPOTLIGHTS AT THE REAR OF THE SPACE, BACK WALL, AND A 4 AMP POWER SUPPY WITH A FOUR-WAY POWERBOARD

**\$4,500** PLUS GST

Secure a spacious 6m x 3m area to showcase your products or vehicles. This sizable space allows you to make a significant impact.

## PRODUCT OR VEHICLE SPACE