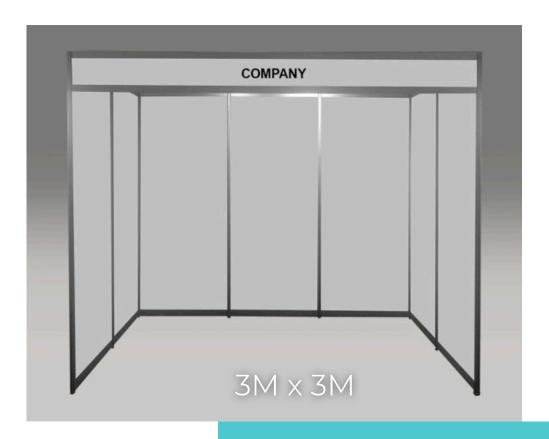

### **STANDARD BOOTH (3M X 3M)**

INCLUDES 2X LED SPOTLIGHTS AT THE REAR OF THE SPACE, STANDARD FASCIA SIGNAGE FOR ALL FRONTS AND CORNERS, OR WHERE APPLICABLE, AND A 4 AMP POWER SUPPLY WITH A FOUR-WAY POWERBOARD

**\$1,850** PLUS GST

Ideal for businesses looking for a focused presence.

## **STANDARD BOOTH**