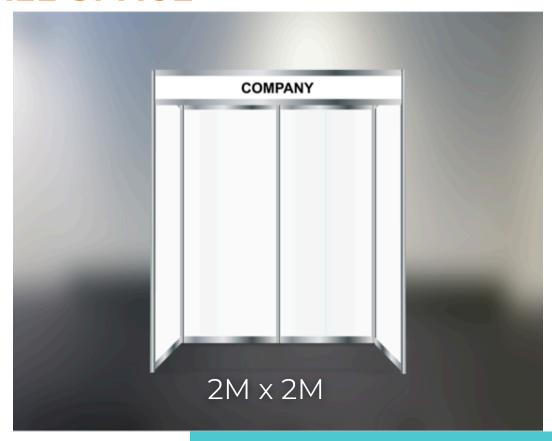

#### **SMALL SPACE** (2M X 2M SPACE)

INCLUDES 1 X LED SPOTLIGHTS AT THE REAR OF THE SPACE, FRONT STANDARD SIGNAGE, BACK WALL, AND A 4 AMP POWER SUPPY WITH A FOUR-WAY POWERBOARD

**\$1000**PLUS GST

Perfect for small businessess

### **SMALL SPACE**