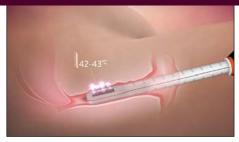

# **FormaV**

# A Game Changer in Non-surgical Feminine Rejuvenation

FormaV is a safe and effective treatment option to help resolve complaints like dryness, iching, laxity, urinary incontinence. FormaV delivers radiofrequency energy into the tissue with a gentle sweeping motion throughout the vagina and the vulva. This procedure safely and effectively heats the tissue which increases blood flow, collagen and elastin throughout the treated area. It feels like a warm stone massage that leaves the vaginal tissue refreshed.

The **FormaV** device tip will be inserted into the vagina, where a warm sensation will be felt as the probe delivers radiofrequency comfortably.

Externally and internally, **FormaV** treats the vagina, vulva, clitoris and labia by enhancing the skin's structure and stimulating collagen.