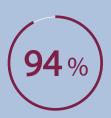

# SUSTAINED RESULTS — UP TO 2 YEARS<sup>3</sup>\*

\*Clinical trial ended at 96 weeks (2 years).

94% of patients\* agreed that the treatment results look natural at 2 years after last treatment<sup>7†</sup>