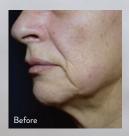

# SCULPTRA®

Sculptra is the only FDA-approved poly-L-lactic acid (PLLA) facial injectable treatment that helps stimulate the skin's own natural collagen production. It works gradually to help restore your skin's inner structure to smooth facial wrinkles, such as smile lines, for a more youthful-looking appearance.<sup>1-3</sup>

"Sculptra results appear natural due to its effects stimulating your own collagen. The results are very natural looking and long lasting."

> -Tracy Blusewicz, MD Rejuvenation Expert & Master Injector

Before

After 36 Weeks\*