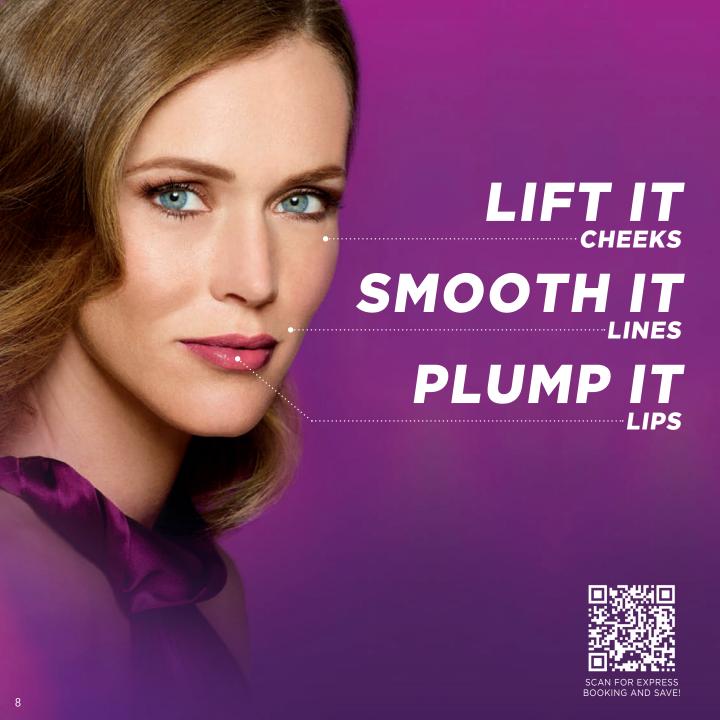

# A look that lasts

Stay smoother with long-lasting DAXXIFY™

Keep your frown lines smooth for a full year with as few as 2 treatments.\*

Say 'so long' to short-term results

Conventional injectables last 3-4 months and require up to 4 treatments a year to maintain results.

# **LOVE PEPTIDES IN YOUR PRODUCTS?**

DAXXIFY™ is the only frown line treatment powered by a peptide. It's a formulation unlike anything else.

# DAXXIFY™

# A Longer Lasting Botox Alternative

We are pleased to introduce Daxxify<sup>™</sup>—the only long-lasting, peptide-powered frown line treatment. Advanced Women's Care of the Lowcountry is the exclusive area provider to offer this innovative treatment.

# What is Daxxify™ and how is it different?

Daxxify™ is FDA approved to help smooth moderate to severe lines between the brows. It is the only long-lasting frown line treatment powered by a peptide with results that last on average 6 months and up to 9 months for some.

Whereas, conventional injectables last 3-4 months and require up to 4 treatments a year to maintain results. Nearly 90% of patients say they wish results lasted longer. With Daxxify<sup>TM</sup> you can keep your frown lines smoother for a full year with as few as 2 treatments.