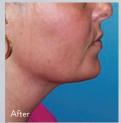

# SCULPTRA®

Sculptra is the only FDA-approved poly-L-lactic acid (PLLA) facial injectable treatment that helps stimulate the skin's own natural collagen production. It works gradually to help restore your skin's inner structure to smooth facial wrinkles, such as smile lines, for a more youthful-looking appearance.<sup>1-3</sup>

"Sculptra results appear natural due to its effects stimulating your own collagen. The results are very natural looking and long lasting."

> -Tracy Blusewicz, MD Rejuvenation Expert & Master Injector

Before

After 36 Weeks\*