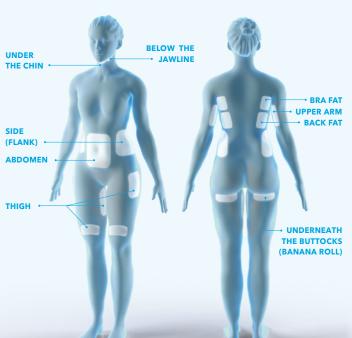

# Treatment Areas

Excess Submental (Under the Chin) Fat

Lack of Definition Along the Jawline

Jowls | Loose Skin and Unwanted Fat on the Neck

CONSULTATIONS COMPLIMENTARY
PACKAGES FROM \$999