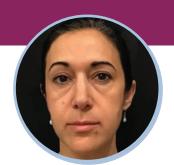

# SCULPTRA®

Sculptra is the only FDA-approved poly-L-lactic acid (PLLA) facial injectable treatment that helps stimulate the skin's own natural collagen production. It works gradually to help restore your skin's inner structure to smooth facial wrinkles, such as smile lines, for a more youthful-looking appearance.<sup>1-3</sup>

# SUSTAINED RESULTS — UP TO 2 YEARS<sup>3</sup>\*

\*Clinical trial ended at 96 weeks (2 years).

94% of patients\* agreed that the treatment results look natural at 2 years after last treatment<sup>7†</sup>

"Sculptra results appear natural due to its effects stimulating your own collagen. The results are very natural looking and long lasting."

> -Tracy Blusewicz, MD Rejuvenation Expert & Master Injector

Before

After 36 Weeks\*