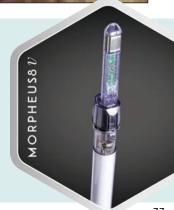

# Morpheus8V

# A Game Changer in Non-surgical Feminine Rejuvenation

Morpheus8V is a revolutionary radiofrequency non-surgical procedure performed in-office that delivers pulses of energy deep into the vaginal and vulvar tissue. Morpheus8V treats deep beneath the surface improving the collagen and elastin production and increasing the strength and thickness of feminine tissue. This leads to more support, lubrication, and elasticity of the vagina and vulva.