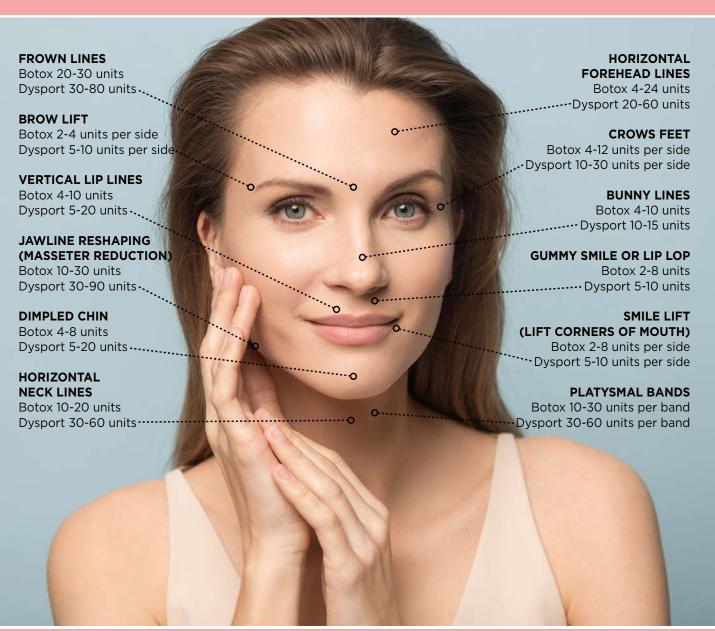

# **How Much Botox or Dysport Do I Need?**

# Botox

BOTOX® Cosmetic

is a quick 10-minute treatment
that works beneath the surface
and temporarily reduces the
underlying muscle
activity that causes moderate
to severe frown lines, crow's feet
and forehead lines in adults—
to help them look better.

# Dysport

For adults who want a natural look, there's **Dysport**, a prescription injection proven to help smooth the appearance of moderate to severe frown lines between the eyebrows without changing the look or movement of the rest of your face.