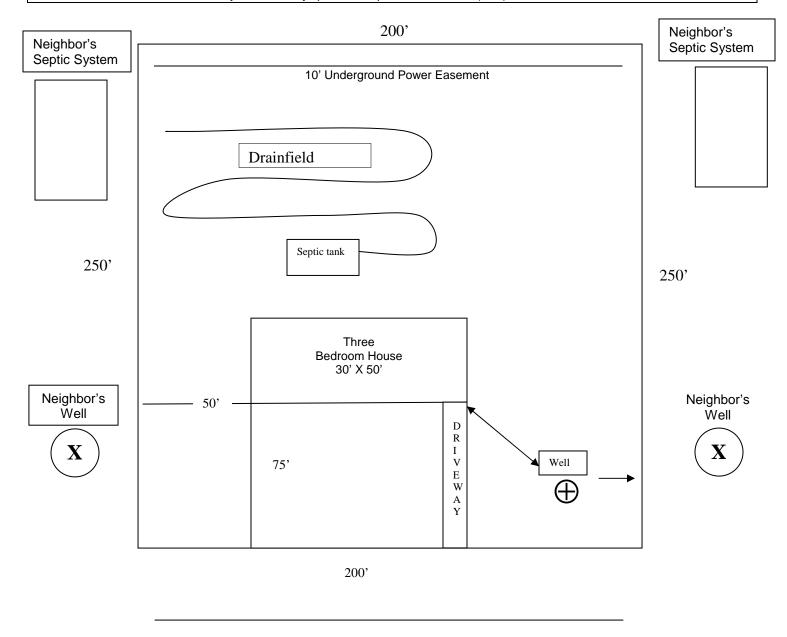

#### **SAMPLE SITE PLAN**

If you are applying for a Septic System Repair Permit, you will be asked to provide us with a "Site Plan".

Below you will find a sample site plan to assist you in preparing yours.

Before we visit your property, we must have a site plan showing the items below.

The site plan you prepare will be used to help us find an area suitable for the Repair. You also must show on your site plan the current location of your well, septic system, waterlines, and other underground utilities.

Don't forget to show your property corners and property lines.

If you have any questions, please call us at (336) 570-6367.

Main Street

# SITE PLAN

| I . |  |  |
|-----|--|--|