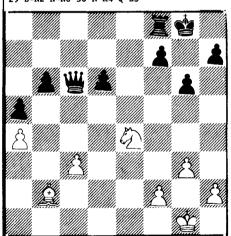

If 17 ... PxN, the only legal move, 18 OxQ wins the exchange.

1976-77 Postal Game GRUENFELD DEFENSE EXCHANGE VARIATION

(W) Brad Jenison
(B) John F. Stup

1 N-KB3 N-KB3 11 P-B4 P-K4 2 P-B4 P-QR4 P-KN3 12 P-QR4 3 N-B3 13 P-R4 N-N1 B-N2 4 P-KN3 P-04 14 Q-K3 P-B3 5 PxP NxP 15 N-K1 N-R3 6 B-N2 NxN 16 N-Q3 B-K3 7 NPxN N-Q2 17 OR-B1 B-02 8 0-0 P-QB4 18 B-Q5ch K-R1 B-N2 Q-B2 19 B-R3 QR-B1 10 Q-N3 0-0 20 P-B4 . . .

If 20 ... N-N5 then 21 PxP

20 ... PxP 22 Q-B3 ... 21 NxKBP KR-K1

White plans to play P-KR5 when it will be most effective.

22 ... B-B3 24 B-N2 Q-Q3 23 P-K4 Q-Q2

Black is unsuspecting and is wasting time.

25 P-R5! P-KN4

Falling into White's trap. 25 ... BxB giving White a protected passed pawn and a fine endgame edge after 26 KPxB was better. 25... P-B4 might be best.

26 N-N6ch!! PxN 27 PxP BxB

Counting on consolidating when I stop to take his Bishop.

28 Q-R5ch K-N1 30 RxPch!! QxR 29 Q-R7ch K-B1

If 30 ... BxR 31 P-N7ch wins.

31 BxQ BxB 32 R-B1 R-K2

33 Q-R8ch and White announced mate in seven. Black resigned as the continuation would have been: 33 ...B-N1 34 RxB ch K-K1 35 QxBch K-Q2 36 Q-Q5ch K-K1 37 P-N7 RxNP 38 Q-K6ch K-Q1 39 Q-Q6ch R-Q2 40 R-B8 mate.