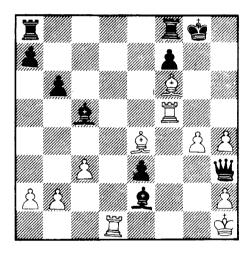

# **COLUMBUS CHESS**

John Jones is the new Metro Columbus Chess Champion, and he is in contention to become the GCA Postal Champion.

1977 Postal Game CARO-KANN DEFENSE (W) C. A. Pitchen (B) John Jones

| 1 P-K4  | P-QB3 | 7 B-QB4 | N-N3    |
|---------|-------|---------|---------|
| 2 P-Q4  | P-Q4  | 8 B-N3  | P-B4    |
| 3 N-QB3 | PxP   | 9 P-B3  | Q-B2    |
| 4 NxP   | N-Q2  | 10 PxP  | BxP     |
| 5 N-KB3 | KN-B3 | 11 0-0  | 0-0     |
| 6 N-N3  | P-K3  | 12 Q-K2 | N(N)-Q2 |

12 ...B-Q2 is ECO book and then 13 B-N5, but now with the QN on Q2 B-N5 seems pointless. Ed.

| 13 | B-N5    | P-KR3   | 24 NxN    | P-KN4  |
|----|---------|---------|-----------|--------|
| 14 | B-Q2    | P-QN3   | 25 QR-Q1  | Q-B1   |
| 15 | N-Q4    | B-N2    | 26 K-R1   | PxN    |
| 16 | B-K3    | P-K4    | 27 PxP    | K-R1   |
| 17 | QR-B1   | P-K5    | 28 BxRP   | P-K6ch |
| 18 | N(N)-B5 | N-K4    | 29 P-B3   | Q-R6   |
| 19 | B-B2    | N(4)-NS | 30 B-N5   | N-N5   |
| 20 | P-KN3   | Q-Q2    | 31 B-K4   | B-R3   |
| 21 | N-R4    | N-K4    | 32 PxN    | BxQ    |
| 22 | N(Q)-B5 | N-B6ch  | 33 B-B6ch | K-Nl   |
| 23 | K-N2    | NxNch   | 34 R-B5   |        |
|    |         |         |           |        |

Black, slmost a queen up, must turn his thoughts to defense for White threatenes mate on the move.

34 ... R(B)-B1 36 B-N7ch K-Kl 35 R-N5ch K-B1 37 Resigns

White must lose after 37 R-K5ch B-K2 38 B-B6 B-B6ch 39 BxB QxBch 40 K-N1 QxB wins.