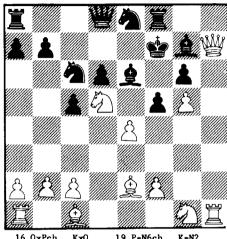

#### INTERNATIONAL CHESS OVER THE BOARD BY ARNOLD DENKER

Fridrik Olafsson, a marital court judge by profession, is to my mind the greatest chessplayer Iceland has ever produced. Precise in attack and especially relentless when an opponent makes the tiniest slip, here is a classic example taken from the 1978 Reykjavik International of this year. His careless opponent on this occasion is none other than the great Dane Bent Largen.

Reykjavik International 1978 ALEKHINE'S DEFENSE (W) F. Olafsson (GM) (B) B. Larsen

1 P-K4 N-KB3 5 B-QB4 N-N3 2 P-K5 N-Q4 6 B-N3 B-N2 3 P-Q4 P-03 7 N-N5 P-04 4 N-KB3 P-KN3

Should Black castle on move 7 he would find himself in trouble after 8 PeK6.

8 0-0 9 P-QB3 B-B4

Black's 9th is a bit careless. Instead he should force the N to retreat with P-KR3 at once.

10 P-N4 BxN 13 B-B2 N-01 11 Q-B3 0-0 14 Q-R3 P-KR3 12 RxB Q-Q2 15 P-B4

White's 15th P-B4 is a real master stroke giving momentum to the attack

16 P-B5 N-K3

Black's 16th N-K3 is an attempt to stall white's attack by giving up a piece. White threatened BxP followed by PxP leading to an early mate.

20 PxP KR-B1 17 PxN QxP 18 QBxP P-QB4 21 B-B5 PxB 19 K-R1 PxP

White's 21st B-B5 is another example of precise play leading to a quick decision. Had black instead played 23 ... K-B the finish would have been 24 P-B6,PxP;25 PxP,BxP;26 B-R6ch,and a mate will follow.

24 QR-K1 K-B1 22 PxP O-OB3 25 P-B6 Resigns 23 R-N1 O-B7

Olympiad 1978 Palermo, Argentina QUEEN'S INDIAN DEFENSE (W) Miles

(B) Spassky

1 P-Q4 N-KB3 2 N-KB3 P-QN3 3 P-B4 P-K3 4 B-B4 B-N2 5 P-K3 B-K2 6 P-KR3 0-0 7 N-B3 P-Q4 8 PxP PxP 9 B-Q3 P-B4 10 0-0 N-B3 11 N-K5 P-QR3 12 Q-B3 R-K1 13 QR-Q1 PxP 14 NxN BxN 15 PxP P-QN4 16 P-R3 N-K5 17 B-N1 Q-N3 18 KR-K NxN 19 QxN P-N5 20 Q-KN3 PxP 21 PxP B-R5 22 R-QB1 Q-N7 23 BxP ch KxB 24 RxB RxR 25 Q-R4ch K-N1 26 QxR QxQP 27 B-K5 Q-N3 28 Q-N5 Q-R3 29 QxQ PxQ 30 R-B3 K-B1 31 R-B5 R-Q1 32 B-B6 R-Q3 33 R-B8ch B-K1 34 B-Q4 R-K3 35 R-Q8 K-N1 36 RxP R-K8ch 37 K-R2 R-Q8 38 R-Q8 K-R2 39 P-N4 R-Q6 40 P-B4 P-QR4 41 P-B5 Resigns