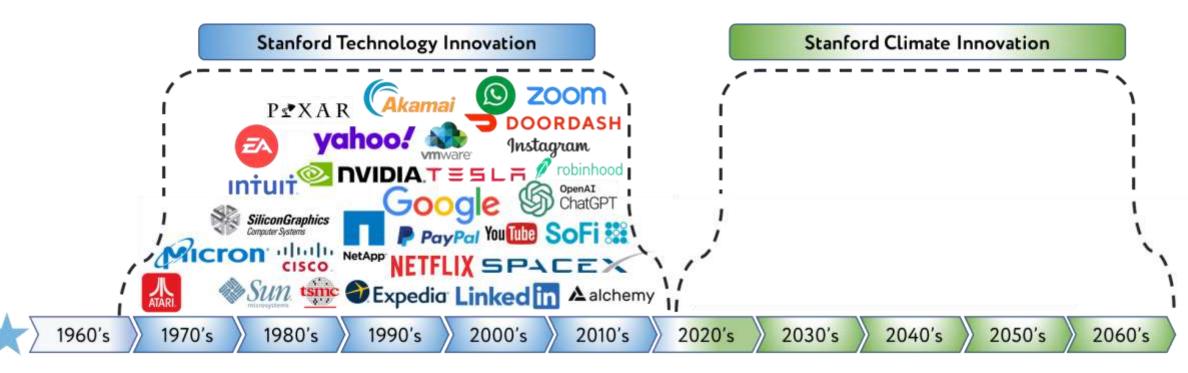

#### A NEW WAVE OF UNPRECEDENTED INNOVATION AND VALUE...

#### **Silicon Valley Arises**

- Over \$10T value
- Most unicorns
- 3 of top 7 firms

#### **Silicon Valley Arises**

- Over \$10T value
- Most unicorns
- 3 of top 7 firms

**A New Wave Begins** 