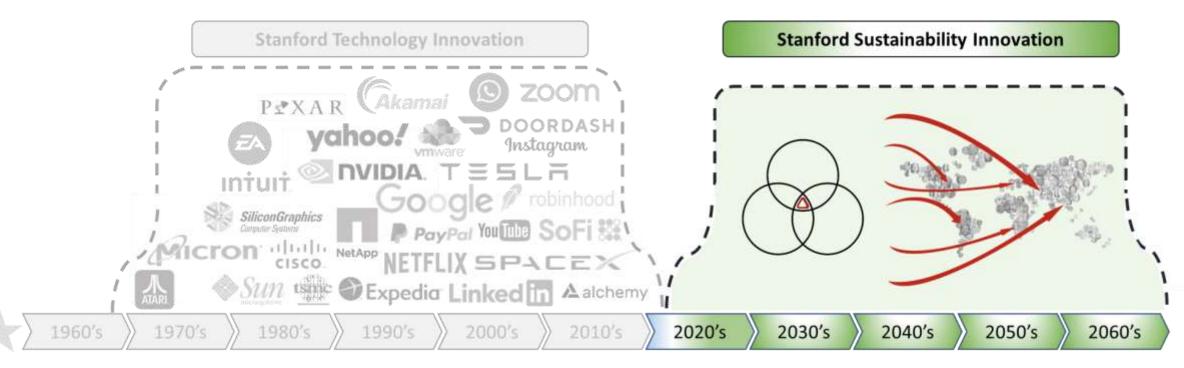

#### A NEW WAVE OF UNPRECEDENTED INNOVATION AND VALUE...

#### **Silicon Valley Arises**

- Over \$10T value
- Most unicorns
- 3 of top 7 firms

### COMBINING OUR ADVANTAGES MAKES THE 'NEW WAVE' OF INNOVATION A UNIQUE AND INVESTABLE OPPORTUNITY

#### **Silicon Valley Arises**

- Over \$10T value
- Most unicorns
- 3 of top 7 firms

**A New Wave Begins** 