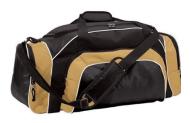

Player/Parent Name:\_\_\_\_\_\_ Team \_\_\_\_\_

|                                                                     | Plaak                  |  |  |
|---------------------------------------------------------------------|------------------------|--|--|
| Jerzees Joggers: \$25.00                                            | Black                  |  |  |
| Embroidered. Side pockets. 7.2oz pre-shrunk 60/40                   |                        |  |  |
| cotton/polyester blend. Sizes: Youth S to XL, Adult S to 3XL*       |                        |  |  |
| Tournament Duffle Bag: \$45.00                                      | Black/Vegas Gold/White |  |  |
| Embroidered. Heavyweight oxford nylon, water resistant.             |                        |  |  |
| Adjustable/ detachable padded shoulder strap. Dimensions:           |                        |  |  |
| 28 <sup>°</sup> Wx13"Hx14"D                                         |                        |  |  |
| Gildan Sweatshirt Fleece Blanket: \$30.00                           | Black                  |  |  |
| Screened design on corner with personalization on opposite          |                        |  |  |
| corner if desired. 50/50 blend, 9oz. Size: 50x60                    | Gray                   |  |  |
| Team Jacket: \$75.00                                                |                        |  |  |
| Nylon taffeta outer shell. 75% poly/13% rayon/12% cotton fleece     | Black                  |  |  |
| lining. Hooded. Front slash pockets with zippers. Elastic cuffs     |                        |  |  |
| and bottom. Embroidered left chest/twilled back/right chest         |                        |  |  |
| personalization, one stripe included in pricing. Additional stripes |                        |  |  |
| are 3.00 each. Youth S to XL Adult S to 4XL*                        |                        |  |  |
| Hat: \$20.00                                                        | Black/Gray             |  |  |
| Black front, gray back. Embroidered. Adjustable. Adult sizes        |                        |  |  |
| only.                                                               |                        |  |  |
| Stripes: \$3.00                                                     |                        |  |  |
| • •                                                                 |                        |  |  |
| Addition of stripes to jacket. Please leave any notes below.        |                        |  |  |
|                                                                     |                        |  |  |
|                                                                     |                        |  |  |
|                                                                     |                        |  |  |