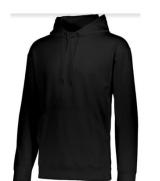

| APPAREL DESCRIPTION<br>*(Please add \$2 for 2XL, \$3 for 3XL, \$4 for 4XL, \$5 for<br>5XL, etc.)                                                                                                                        | <u>SIZE</u> | <u>COLOR</u><br>(Please choose if<br>applicable) | PERSONALIZATION<br>(Please write clearly to<br>ensure correct<br>spelling) | DESIGN<br>(Please<br>choose 1<br>or 2<br>below) | <u>PRICE</u> |
|-------------------------------------------------------------------------------------------------------------------------------------------------------------------------------------------------------------------------|-------------|--------------------------------------------------|----------------------------------------------------------------------------|-------------------------------------------------|--------------|
| Gildan T-Shirt: \$16.00                                                                                                                                                                                                 |             | Black                                            |                                                                            |                                                 |              |
| Choice of screened design on front. 50/50 blend.                                                                                                                                                                        |             |                                                  |                                                                            |                                                 |              |
| Sizes: Youth S to XL, Adult S to 4XL*                                                                                                                                                                                   |             | Graphite Heather Grey                            |                                                                            |                                                 |              |
| Gildan Long Sleeved Tee: \$18.00                                                                                                                                                                                        |             | Black (Adult or Youth)                           |                                                                            |                                                 |              |
| Choice of screened design on front. 50/50 blend.                                                                                                                                                                        |             |                                                  |                                                                            |                                                 |              |
| Sizes: Youth S to XL, Adult S to 4XL*                                                                                                                                                                                   |             | Graphite Heather Grey<br>(Adult Only)            |                                                                            |                                                 |              |
| Note: Youth sizes are Jerzees 50/50 blend in Black or Oxford.                                                                                                                                                           |             | Oxford (Youth Only)                              |                                                                            |                                                 |              |
| Gildan Hoodie: \$27.00                                                                                                                                                                                                  |             | Black                                            |                                                                            |                                                 |              |
| Choice of screened design on front. 50/50 blend.                                                                                                                                                                        |             |                                                  |                                                                            |                                                 |              |
| Sizes: Youth S to XL, Adult S to 4XL*                                                                                                                                                                                   |             | Graphite Heather Grey                            |                                                                            |                                                 |              |
| Gildan Crewneck Sweatshirt: \$23.00                                                                                                                                                                                     |             | Black                                            |                                                                            |                                                 |              |
| Choice of screened design on front. 50/50 blend.<br>Sizes: Youth S to XL, Adult S to 4XL*                                                                                                                               |             | Graphite Heather Grey                            |                                                                            |                                                 |              |
| J America Women's Relax Cowl Neck Sweatshirt: \$40.00                                                                                                                                                                   |             | Gray                                             |                                                                            |                                                 |              |
| Choice of screened design on front. 1 x 1 ribbed yarn-dyed striped pocket trim. Self-fabric cowl neck with off white flat drawcord. Sizes: Adult Ladies S to 2XL*                                                       |             | Black                                            |                                                                            |                                                 |              |
| Russell Athletic Hoodie: \$30                                                                                                                                                                                           |             | Black                                            |                                                                            |                                                 |              |
| Choice of screened design on front. 9.3 oz 50/50 cotton/polyester blend, dri-power moisture management material. Front pouch. Sizes: Youth S to XL, Adult S to 4XL*                                                     |             | Black Heather                                    |                                                                            |                                                 |              |
| Augusta Wicking Fleece Hoodie- \$37.00                                                                                                                                                                                  |             | Black                                            |                                                                            |                                                 |              |
| Choice of screened design on front. Wicking fleece hooded<br>sweatshirt. 100% polyester performance wicking fleece. Front<br>pouch pocket. Choice of screened design on front. Sizes: Youth<br>S to L, Adult S to 5XL*. |             | Graphite                                         |                                                                            |                                                 |              |
| Jerzees Cadet Collar ¼ Zip Sweatshirt: \$ 32.00                                                                                                                                                                         |             | Black                                            |                                                                            |                                                 |              |
| Embroidered. 8.0oz, pre-shrunk 50/50 cotton/polyester blend.<br>Sizes: Youth S to XL, Adult S to 3XL*                                                                                                                   |             | Oxford Grey                                      |                                                                            |                                                 |              |