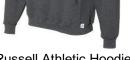

| APPAREL DESCRIPTION<br>*(Please add \$2 for 2XL, \$3 for 3XL, \$4 for 4XL, \$5 for<br>5XL, etc.)                                                                                                                        | <u>SIZE</u> | <u>COLOR</u><br>(Please choose if<br>applicable) | PERSONALIZATION<br>(Please write clearly to<br>ensure correct<br>spelling) | DESIGN<br>(Please<br>choose 1<br>or 2<br>below) | <u>PRICE</u> |
|-------------------------------------------------------------------------------------------------------------------------------------------------------------------------------------------------------------------------|-------------|--------------------------------------------------|----------------------------------------------------------------------------|-------------------------------------------------|--------------|
| Gildan T-Shirt: \$16.00                                                                                                                                                                                                 |             | Black                                            |                                                                            |                                                 |              |
| Choice of screened design on front. 50/50 blend.                                                                                                                                                                        |             |                                                  |                                                                            |                                                 |              |
| Sizes: Youth S to XL, Adult S to 4XL*                                                                                                                                                                                   |             | Graphite Heather Grey                            |                                                                            |                                                 |              |
| Gildan Long Sleeved Tee: \$18.00                                                                                                                                                                                        |             | Black (Adult or Youth)                           |                                                                            |                                                 |              |
| Choice of screened design on front. 50/50 blend.                                                                                                                                                                        |             |                                                  |                                                                            |                                                 |              |
| Sizes: Youth S to XL, Adult S to 4XL*                                                                                                                                                                                   |             | Graphite Heather Grey<br>(Adult Only)            |                                                                            |                                                 |              |
| Note: Youth sizes are Jerzees 50/50 blend in Black or Oxford.                                                                                                                                                           |             | Oxford (Youth Only)                              |                                                                            |                                                 |              |
| Gildan Hoodie: \$27.00                                                                                                                                                                                                  |             | Black                                            |                                                                            |                                                 |              |
| Choice of screened design on front. 50/50 blend.                                                                                                                                                                        |             |                                                  |                                                                            |                                                 |              |
| Sizes: Youth S to XL, Adult S to 4XL*                                                                                                                                                                                   |             | Graphite Heather Grey                            |                                                                            |                                                 |              |
| Gildan Crewneck Sweatshirt: \$23.00                                                                                                                                                                                     |             | Black                                            |                                                                            |                                                 |              |
| Choice of screened design on front. 50/50 blend.<br>Sizes: Youth S to XL, Adult S to 4XL*                                                                                                                               |             | Graphite Heather Grey                            |                                                                            |                                                 |              |
| J America Women's Relax Cowl Neck Sweatshirt: \$40.00                                                                                                                                                                   |             | Gray                                             |                                                                            |                                                 |              |
| Choice of screened design on front. 1 x 1 ribbed yarn-dyed striped pocket trim. Self-fabric cowl neck with off white flat drawcord. Sizes: Adult Ladies S to 2XL*                                                       |             | Black                                            |                                                                            |                                                 |              |
| Russell Athletic Hoodie: \$30                                                                                                                                                                                           |             | Black                                            |                                                                            |                                                 |              |
| Choice of screened design on front. 9.3 oz 50/50 cotton/polyester blend, dri-power moisture management material. Front pouch. Sizes: Youth S to XL, Adult S to 4XL*                                                     |             | Black Heather                                    |                                                                            |                                                 |              |
| Augusta Wicking Fleece Hoodie- \$37.00                                                                                                                                                                                  |             | Black                                            |                                                                            |                                                 |              |
| Choice of screened design on front. Wicking fleece hooded<br>sweatshirt. 100% polyester performance wicking fleece. Front<br>pouch pocket. Choice of screened design on front. Sizes: Youth<br>S to L, Adult S to 5XL*. |             | Graphite                                         |                                                                            |                                                 |              |
| Jerzees Cadet Collar ¼ Zip Sweatshirt: \$ 32.00                                                                                                                                                                         |             | Black                                            |                                                                            |                                                 |              |
| Embroidered. 8.0oz, pre-shrunk 50/50 cotton/polyester blend.<br>Sizes: Youth S to XL, Adult S to 3XL*                                                                                                                   |             | Oxford Grey                                      |                                                                            |                                                 |              |