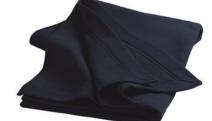

Player/Parent Name:\_\_\_\_\_\_ Team \_\_\_\_\_

|                                                                     | Plaak                  |  |  |
|---------------------------------------------------------------------|------------------------|--|--|
| Jerzees Joggers: \$25.00                                            | Black                  |  |  |
| Embroidered. Side pockets. 7.2oz pre-shrunk 60/40                   |                        |  |  |
| cotton/polyester blend. Sizes: Youth S to XL, Adult S to 3XL*       |                        |  |  |
| Tournament Duffle Bag: \$45.00                                      | Black/Vegas Gold/White |  |  |
| Embroidered. Heavyweight oxford nylon, water resistant.             |                        |  |  |
| Adjustable/ detachable padded shoulder strap. Dimensions:           |                        |  |  |
| 28 <sup>°</sup> Wx13"Hx14"D                                         |                        |  |  |
| Gildan Sweatshirt Fleece Blanket: \$30.00                           | Black                  |  |  |
| Screened design on corner with personalization on opposite          |                        |  |  |
| corner if desired. 50/50 blend, 9oz. Size: 50x60                    | Gray                   |  |  |
| Team Jacket: \$75.00                                                |                        |  |  |
| Nylon taffeta outer shell. 75% poly/13% rayon/12% cotton fleece     | Black                  |  |  |
| lining. Hooded. Front slash pockets with zippers. Elastic cuffs     |                        |  |  |
| and bottom. Embroidered left chest/twilled back/right chest         |                        |  |  |
| personalization, one stripe included in pricing. Additional stripes |                        |  |  |
| are 3.00 each. Youth S to XL Adult S to 4XL*                        |                        |  |  |
| Hat: \$20.00                                                        | Black/Gray             |  |  |
| Black front, gray back. Embroidered. Adjustable. Adult sizes        |                        |  |  |
| only.                                                               |                        |  |  |
| Stripes: \$3.00                                                     |                        |  |  |
| • •                                                                 |                        |  |  |
| Addition of stripes to jacket. Please leave any notes below.        |                        |  |  |
|                                                                     |                        |  |  |
|                                                                     |                        |  |  |
|                                                                     |                        |  |  |