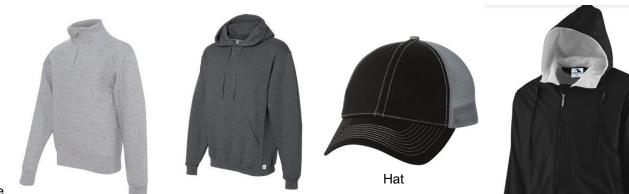

| APPAREL DESCRIPTION<br>*(Please add \$2 for 2XL, \$3 for 3XL, \$4 for 4XL, \$5 for<br>5XL, etc.)                                                                                                                        | <u>SIZE</u> | <u>COLOR</u><br>(Please choose if<br>applicable) | PERSONALIZATION<br>(Please write clearly to<br>ensure correct<br>spelling) | DESIGN<br>(Please<br>choose 1<br>or 2<br>below) | <u>PRICE</u> |
|-------------------------------------------------------------------------------------------------------------------------------------------------------------------------------------------------------------------------|-------------|--------------------------------------------------|----------------------------------------------------------------------------|-------------------------------------------------|--------------|
| Gildan T-Shirt: \$16.00                                                                                                                                                                                                 |             | Black                                            |                                                                            |                                                 |              |
| Choice of screened design on front. 50/50 blend.                                                                                                                                                                        |             |                                                  |                                                                            |                                                 |              |
| Sizes: Youth S to XL, Adult S to 4XL*                                                                                                                                                                                   |             | Graphite Heather Grey                            |                                                                            |                                                 |              |
| Gildan Long Sleeved Tee: \$18.00                                                                                                                                                                                        |             | Black (Adult or Youth)                           |                                                                            |                                                 |              |
| Choice of screened design on front. 50/50 blend.                                                                                                                                                                        |             |                                                  |                                                                            |                                                 |              |
| Sizes: Youth S to XL, Adult S to 4XL*                                                                                                                                                                                   |             | Graphite Heather Grey<br>(Adult Only)            |                                                                            |                                                 |              |
| Note: Youth sizes are Jerzees 50/50 blend in Black or Oxford.                                                                                                                                                           |             | Oxford (Youth Only)                              |                                                                            |                                                 |              |
| Gildan Hoodie: \$27.00                                                                                                                                                                                                  |             | Black                                            |                                                                            |                                                 |              |
| Choice of screened design on front. 50/50 blend.                                                                                                                                                                        |             |                                                  |                                                                            |                                                 |              |
| Sizes: Youth S to XL, Adult S to 4XL*                                                                                                                                                                                   |             | Graphite Heather Grey                            |                                                                            |                                                 |              |
| Gildan Crewneck Sweatshirt: \$23.00                                                                                                                                                                                     |             | Black                                            |                                                                            |                                                 |              |
| Choice of screened design on front. 50/50 blend.<br>Sizes: Youth S to XL, Adult S to 4XL*                                                                                                                               |             | Graphite Heather Grey                            |                                                                            |                                                 |              |
| J America Women's Relax Cowl Neck Sweatshirt: \$40.00                                                                                                                                                                   |             | Gray                                             |                                                                            |                                                 |              |
| Choice of screened design on front. 1 x 1 ribbed yarn-dyed striped pocket trim. Self-fabric cowl neck with off white flat drawcord. Sizes: Adult Ladies S to 2XL*                                                       |             | Black                                            |                                                                            |                                                 |              |
| Russell Athletic Hoodie: \$30                                                                                                                                                                                           |             | Black                                            |                                                                            |                                                 |              |
| Choice of screened design on front. 9.3 oz 50/50 cotton/polyester blend, dri-power moisture management material. Front pouch. Sizes: Youth S to XL, Adult S to 4XL*                                                     |             | Black Heather                                    |                                                                            |                                                 |              |
| Augusta Wicking Fleece Hoodie- \$37.00                                                                                                                                                                                  |             | Black                                            |                                                                            |                                                 |              |
| Choice of screened design on front. Wicking fleece hooded<br>sweatshirt. 100% polyester performance wicking fleece. Front<br>pouch pocket. Choice of screened design on front. Sizes: Youth<br>S to L, Adult S to 5XL*. |             | Graphite                                         |                                                                            |                                                 |              |
| Jerzees Cadet Collar ¼ Zip Sweatshirt: \$ 32.00                                                                                                                                                                         |             | Black                                            |                                                                            |                                                 |              |
| Embroidered. 8.0oz, pre-shrunk 50/50 cotton/polyester blend.<br>Sizes: Youth S to XL, Adult S to 3XL*                                                                                                                   |             | Oxford Grey                                      |                                                                            |                                                 |              |

Player/Parent Name:\_\_\_\_\_\_ Team \_\_\_\_\_

|                                                                     | Plaak                  |  |  |
|---------------------------------------------------------------------|------------------------|--|--|
| Jerzees Joggers: \$25.00                                            | Black                  |  |  |
| Embroidered. Side pockets. 7.2oz pre-shrunk 60/40                   |                        |  |  |
| cotton/polyester blend. Sizes: Youth S to XL, Adult S to 3XL*       |                        |  |  |
| Tournament Duffle Bag: \$45.00                                      | Black/Vegas Gold/White |  |  |
| Embroidered. Heavyweight oxford nylon, water resistant.             |                        |  |  |
| Adjustable/ detachable padded shoulder strap. Dimensions:           |                        |  |  |
| 28 <sup>°</sup> Wx13"Hx14"D                                         |                        |  |  |
| Gildan Sweatshirt Fleece Blanket: \$30.00                           | Black                  |  |  |
| Screened design on corner with personalization on opposite          |                        |  |  |
| corner if desired. 50/50 blend, 9oz. Size: 50x60                    | Gray                   |  |  |
| Team Jacket: \$75.00                                                |                        |  |  |
| Nylon taffeta outer shell. 75% poly/13% rayon/12% cotton fleece     | Black                  |  |  |
| lining. Hooded. Front slash pockets with zippers. Elastic cuffs     |                        |  |  |
| and bottom. Embroidered left chest/twilled back/right chest         |                        |  |  |
| personalization, one stripe included in pricing. Additional stripes |                        |  |  |
| are 3.00 each. Youth S to XL Adult S to 4XL*                        |                        |  |  |
| Hat: \$20.00                                                        | Black/Gray             |  |  |
| Black front, gray back. Embroidered. Adjustable. Adult sizes        |                        |  |  |
| only.                                                               |                        |  |  |
| Stripes: \$3.00                                                     |                        |  |  |
| • •                                                                 |                        |  |  |
| Addition of stripes to jacket. Please leave any notes below.        |                        |  |  |
|                                                                     |                        |  |  |
|                                                                     |                        |  |  |
|                                                                     |                        |  |  |