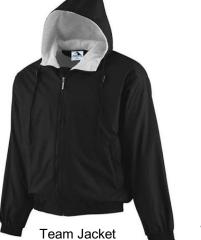

Player/Parent Name:\_\_\_\_\_\_ Team \_\_\_\_\_

|                                                                     | Plaak                  |  |  |
|---------------------------------------------------------------------|------------------------|--|--|
| Jerzees Joggers: \$25.00                                            | Black                  |  |  |
| Embroidered. Side pockets. 7.2oz pre-shrunk 60/40                   |                        |  |  |
| cotton/polyester blend. Sizes: Youth S to XL, Adult S to 3XL*       |                        |  |  |
| Tournament Duffle Bag: \$45.00                                      | Black/Vegas Gold/White |  |  |
| Embroidered. Heavyweight oxford nylon, water resistant.             |                        |  |  |
| Adjustable/ detachable padded shoulder strap. Dimensions:           |                        |  |  |
| 28 <sup>°</sup> Wx13"Hx14"D                                         |                        |  |  |
| Gildan Sweatshirt Fleece Blanket: \$30.00                           | Black                  |  |  |
| Screened design on corner with personalization on opposite          |                        |  |  |
| corner if desired. 50/50 blend, 9oz. Size: 50x60                    | Gray                   |  |  |
| Team Jacket: \$75.00                                                |                        |  |  |
| Nylon taffeta outer shell. 75% poly/13% rayon/12% cotton fleece     | Black                  |  |  |
| lining. Hooded. Front slash pockets with zippers. Elastic cuffs     |                        |  |  |
| and bottom. Embroidered left chest/twilled back/right chest         |                        |  |  |
| personalization, one stripe included in pricing. Additional stripes |                        |  |  |
| are 3.00 each. Youth S to XL Adult S to 4XL*                        |                        |  |  |
| Hat: \$20.00                                                        | Black/Gray             |  |  |
| Black front, gray back. Embroidered. Adjustable. Adult sizes        |                        |  |  |
| only.                                                               |                        |  |  |
| Stripes: \$3.00                                                     |                        |  |  |
| • •                                                                 |                        |  |  |
| Addition of stripes to jacket. Please leave any notes below.        |                        |  |  |
|                                                                     |                        |  |  |
|                                                                     |                        |  |  |
|                                                                     |                        |  |  |