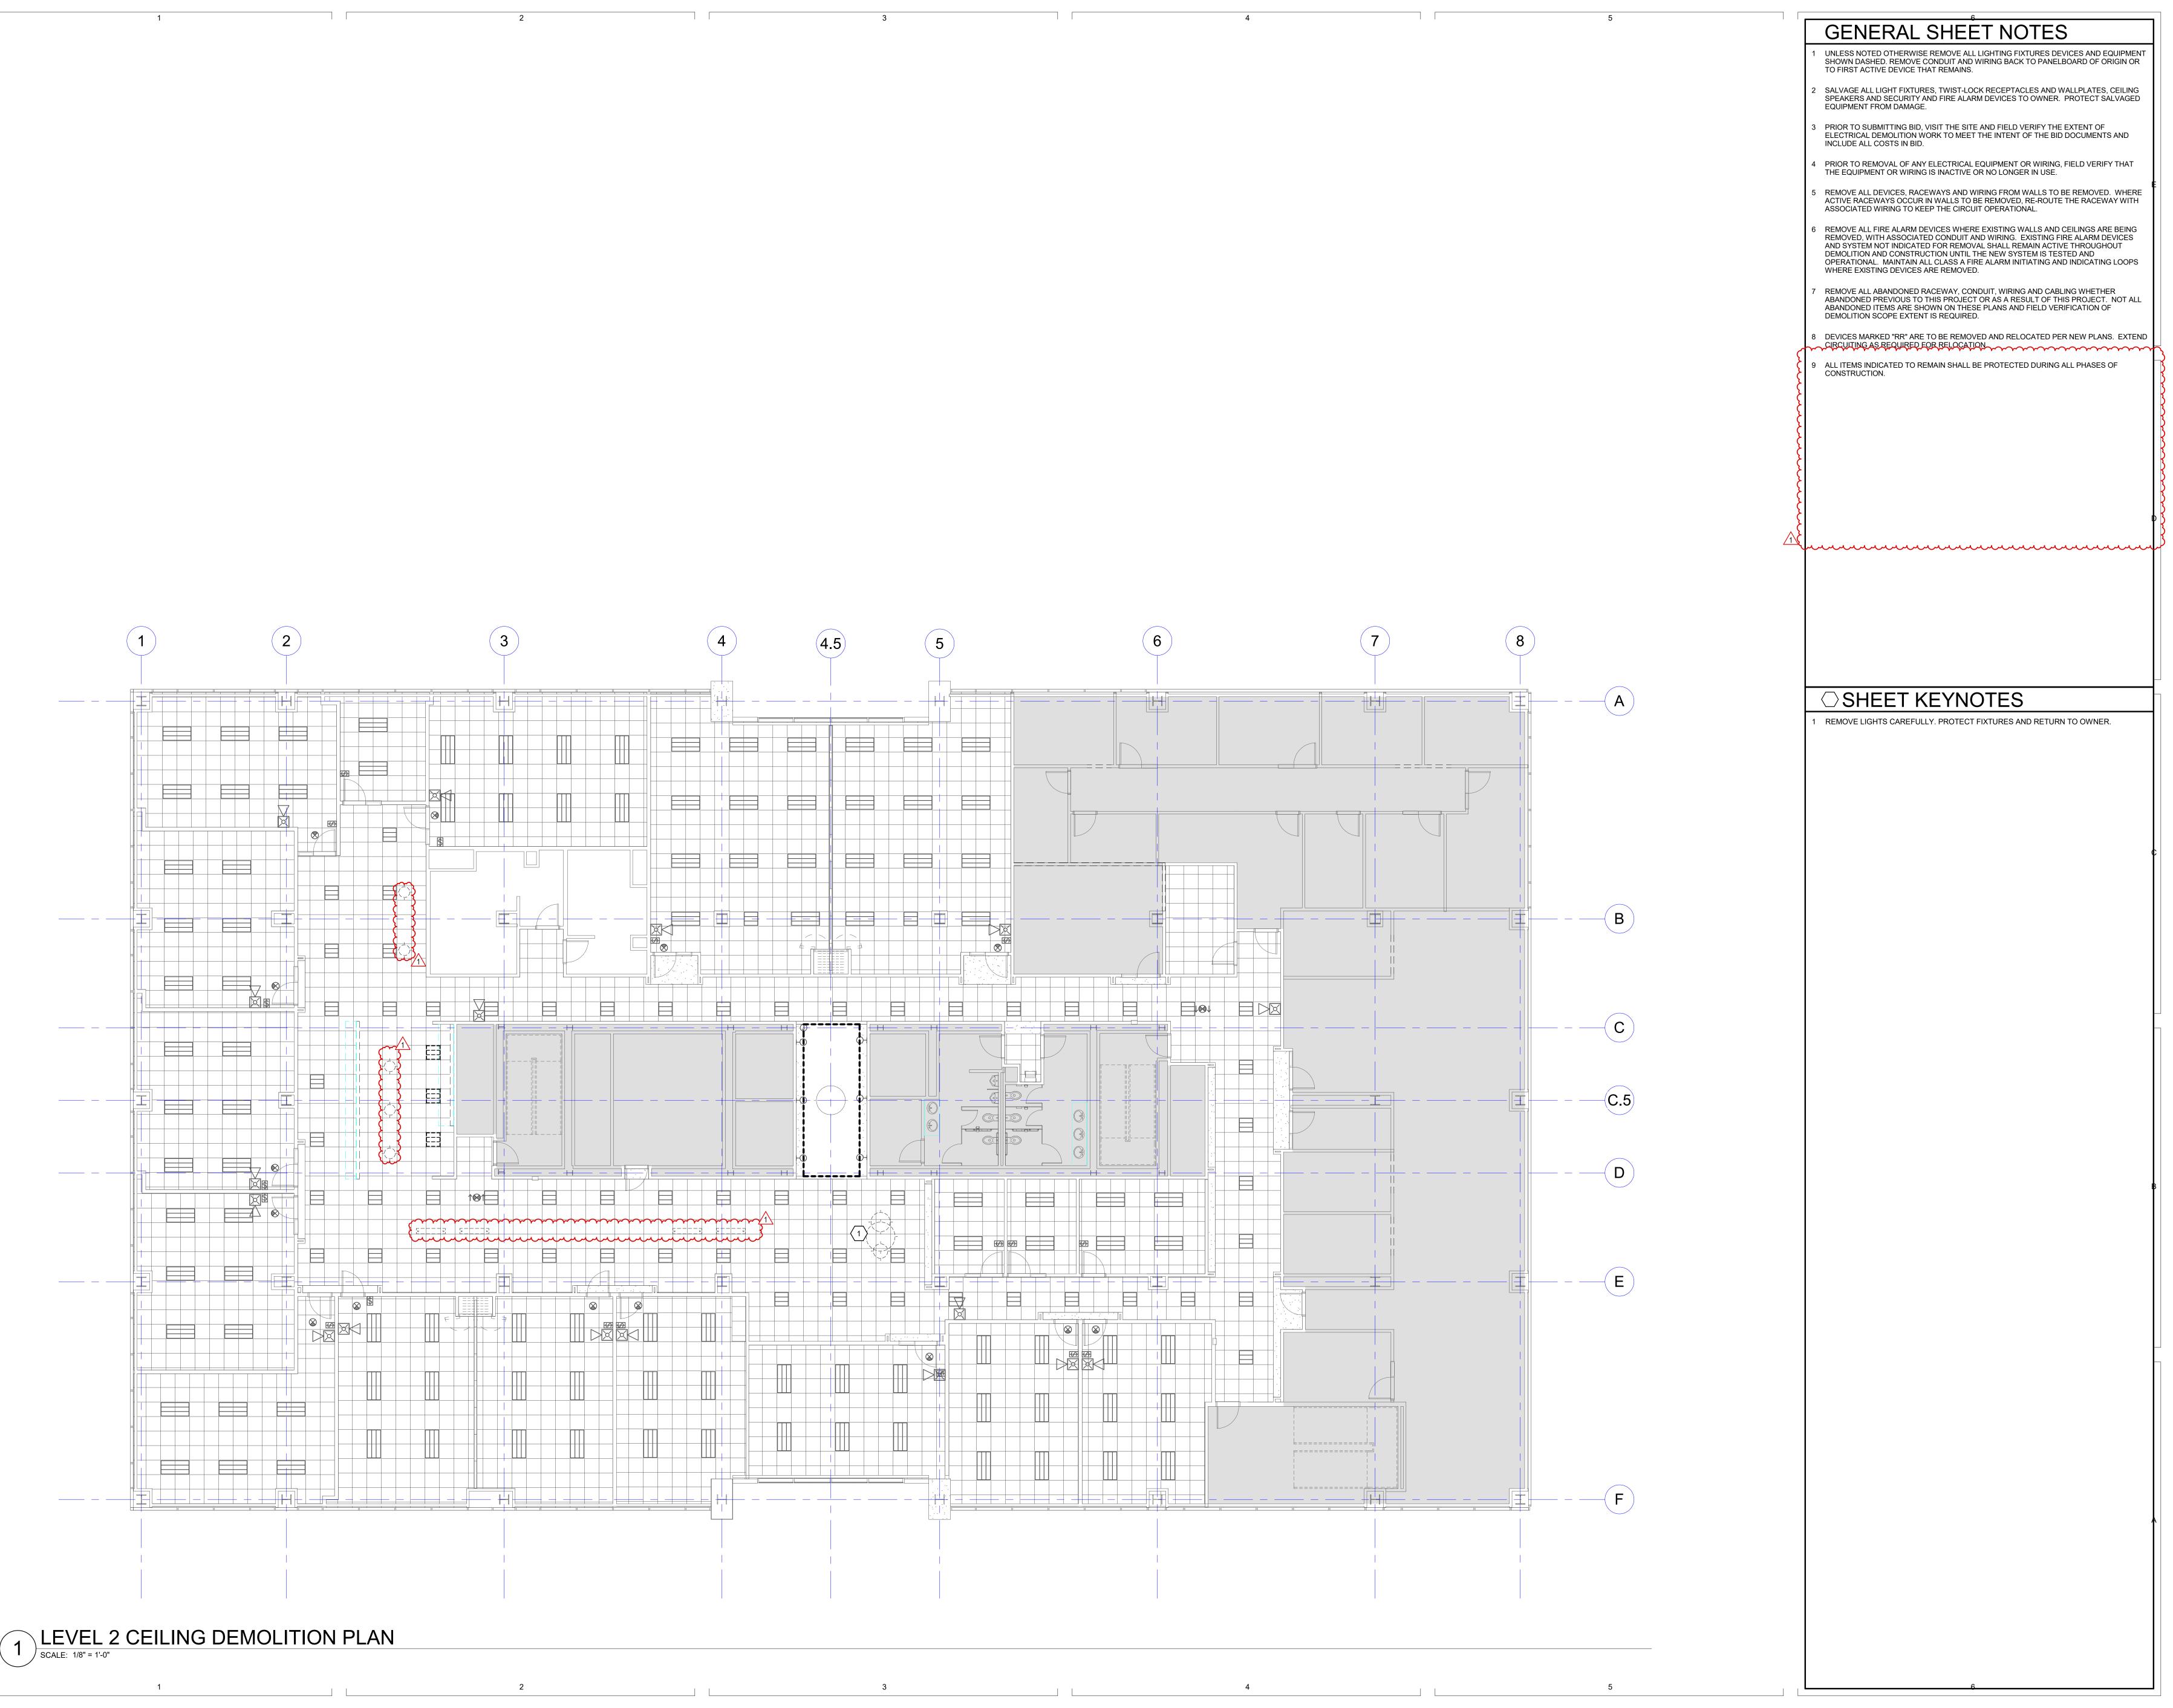

#### **DRAWINGS**

SHEET - ED102

1. Updated demolition general notes.

SHEET - ED202, EL102

Additional fixtures added to demolition scope.

CENTERS OF ENGINEERING EXCELLENCE

Healthcare

Higher Education

# GENERAL SHEET NOTES

1 EXISTING EMERGENCY LIGHTING AND EXIT SIGNAGE IS TO REMAIN AS IS. 2 CONNECT ALL NEW LIGHTS TO EXISTING LIGHTING CIRCUIT PREVIOUSLY FEEDING LIGHTING IN EACH AREA.

## ○ SHEET KEYNOTES

CONNECT TO EXISTING LIGHTING CIRCUIT PREVIOUSLY FEEDING LIGHTING IN THIS AREA.

202