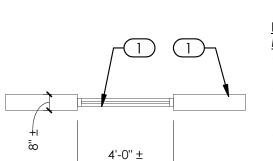

ION AT EXISTING**

NEW CONSTRUCTION SHOWN HATCHED W/ THICKER LINE. ALL EXISTING COMPONENTS SHOWN THIN LINE SOLID, NO HATCH.



4'-0''

## **EXISTING CONDITIONS**

ALL EXISTING CONSTRUCTION IS SHOWN WITHOUT HATCH AS ILLUSTRATED BELOW. ALL EXISTING CONSTRUCTION IS LABELED "EXISTING" BY KEYNOTE OR OTHERWISE. ALL DIMENSIONS TO EXISTING ARE APPROXIMATE ONLY AND ARE TO BE FIELD VERIFIED BY THE CONTRACTOR.



METAL OR WOOD STUD FRAMED WALL WIDTH OF WALL DIMENSIONED TO FINISHED FACE. DOORS DIMENSIONED TO NOMINAL DOOR SIZE EXCLUDING WINDOWS DIMENSIONED TO NOMINAL FRAME SIZE.



metal Or wood stud framed wall w/ MASONRY OR STONE VENEER WIDTH OF WALL DIMENSIONED FROM FINISHED FACE TO OVERALL NOMINAL WIDTH. DOORS DIMENSIONED TO NOMINAL DOOR SIZE EXCLUDING

NOMINAL FRAME SIZE.

WINDOWS DIMENSIONED TO



MASONRY WALL (TO REMAIN) WIDTH OF WALL DIMENSIONED TO NOMINAL SIZE. DOORS DIMENSIONED TO nominal door size EXCLUDING FRAME. WINDOWS DIMENSIONED TO

NOMINAL FRAME SIZE.

NOMINAL FRAME SIZE.



CONCRETE WALL (TO REMAIN) NOMINAL WIDTH OF WALL DIMENSIONED. DOORS DIMENSIONED TO NOMINAL DOOR SIZE EXCLUDING WINDOWS DIMENSIONED TO

# **DEMOLITION AT EXISTING**

ALL EXISTING COMPONENTS SHOWN THIN LINE SOLID, NO HATCH. ALL COMPONENTS TO BE DEMOLISHED ARE SHOWN DASHED, THICK LINE. (DEMOLISH / (EXISTING TO EXISTING)



# **SYMBOLS**

CENTER LINE WORK POINT OR ELEV. BENCH MARK # NUMBER DIAMETER OR ROUND DEGREE **NORTH ARROW** & AND **GRID HEAD** 

# **DETAIL TAGS** DETAIL NUMBER DETAIL CUT LINE

PAGE WHERE FOUND

DETAILED AREA

#### **WALL SECTION TAG**



#### **BUILDING SECTION TAG**



#### **DRAW