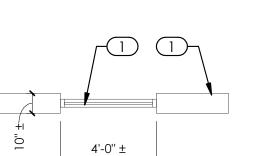

SHOWN WITHOUT HATCH AS ILLUSTRATED BELOW. ALL EXISTING CONSTRUCTION IS LABELED "EXISTING" BY KEYNOTE OR OTHERWISE. ALL DIMENSIONS TO EXISTING ARE APPROXIMATE ONLY AND ARE TO BE FIELD VERIFIED BY THE CONTRACTOR.



METAL OR WOOD STUD FRAMED WALL WIDTH OF WALL DIMENSIONED TO FINISHED FACE. DOORS DIMENSIONED TO NOMINAL DOOR SIZE EXCLUDING WINDOWS DIMENSIONED TO NOMINAL FRAME SIZE.



metal Or wood stud framed wall w/ MASONRY OR STONE VENEER WIDTH OF WALL DIMENSIONED FROM FINISHED FACE TO OVERALL NOMINAL WIDTH. DOORS DIMENSIONED TO NOMINAL DOOR SIZE EXCLUDING

NOMINAL FRAME SIZE.

WINDOWS DIMENSIONED TO



MASONRY WALL (TO REMAIN) WIDTH OF WALL DIMENSIONED TO NOMINAL SIZE. DOORS DIMENSIONED TO nominal door size EXCLUDING FRAME. WINDOWS DIMENSIONED TO

NOMINAL FRAME SIZE.

NOMINAL FRAME SIZE.



CONCRETE WALL (TO REMAIN) NOMINAL WIDTH OF WALL DIMENSIONED. DOORS DIMENSIONED TO NOMINAL DOOR SIZE EXCLUDING WINDOWS DIMENSIONED TO

# **DEMOLITION AT EXISTING**

ALL EXISTING COMPONENTS SHOWN THIN LINE SOLID, NO HATCH. ALL COMPONENTS TO BE DEMOLISHED ARE SHOWN DASHED, THICK LINE. (DEMOLISH / (EXISTING TO EXISTING)



# **SYMBOLS**

CENTER LINE WORK POINT OR ELEV. BENCH MARK # NUMBER DIAMETER OR ROUND DEGREE **NORTH ARROW** & AND **GRID HEAD** 

# **DETAIL TAGS** DETAIL NUMBER DETAIL CUT LINE

PAGE WHERE FOUND

DETAILED AREA

#### **WALL SECTION TAG**



#### **BUILDING SECTION TAG**



#### **DRAWING TITLE**



#### **ELEVATION TAGS**

#### **ROOM FINISH TAG**

DATUM TAG



#### MISCELLANEOUS KEYED NOTE SYMBOLS

WINDOW/CURTAIN WALL DESIGNATION. SEE WINDOW SCHEDULE.

2 GLAZING MODIFIER