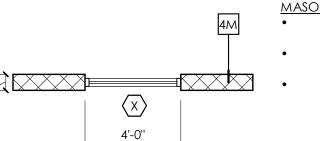

MAIL: RHB@SPECTRUM-ENGINEERS.COM NAME: RYAN BOOGAARD

### ELECTRICAL | SPECTRUM ENGINEERING

324 SOUTH STATE STREET, SUITE 400 SALT LAKE CITY, UT 84111 PHONE: 801.328.5151 EMAIL: TDS@SPECTRUM-ENGINEERS.COM NAME: TYLER SQUIRE

AUTHORITY HAVING JURISDICTION

ajc architects

703 east 1700 sout salt lake city, ut 84105 ajcarchitects.com

ARCHITECT / CONSULTANT

SHEET NAME:

TITLE SHEET

REVISIONS

MARK DATE DESCRIPTION

**CD PERMIT SET** ISSUE TYPE: DRAWN BY: KL & SR CHECKED BY: K. RIGBY PROJECT#:

03/26/2020

1953

SHEET NUMBER:

ISSUE DATE:

**GI001** 

# DIMENSIONING LEGEND (TYPICAL PLAN VIEWS)

#### **NEW CONSTRUCTION**

ALL NEW CONSTRUCTION IS SHOWN HATCHED & SHADED AS ILLUSTRATED BELOW ALL NEW CONSTRUCTION IS FULLY NOTED AS SHOWN BELOW. ALL WORK IS NEW UNLESS LABELED "EXISTING"











4'-0''

WIDTH OF WALL DIMENSIONED TO NOMINAL SIZE.

DOORS DIMENSIONED TO CENTERLINE OF NOMINAL OPENING. WINDOWS DIMENSIONED TO NOMINAL FRAME SIZE - <u>NOT</u> MASONRY OPENING.

ACTUAL WIDTH OF WALL DIMENSIONED DOORS DIMENSIONED TO CENTERLINE OF NOMINAL OPENING. WINDOWS DIMENSIONED TO NOMINAL FRAME SIZE - NOT ROUGH OPENING.

# **NEW CONSTRUCTION AT EXISTING**

NEW CONSTRUCTION SHOWN HATCHED W/ THICKER LINE. ALL EXISTING COMPONENTS SHOWN THIN LINE SOLID, NO HATCH.



4'-0''

## **EXISTING CONDITIONS**

ALL EXISTING CONSTRUCTION IS SHOWN WITHOUT HATCH AS ILLUSTRATED BELOW. ALL EXISTING CONSTRUCTION IS LABELED "EXISTING" BY KEYNOTE OR OTHERWISE. ALL DIMENSIONS TO EXISTING ARE APPROXIMATE ONLY AND ARE TO BE FIELD VERIFIED BY THE CONTRACTOR.



METAL OR WOOD STUD FRAMED WALL WIDTH OF WALL DIME