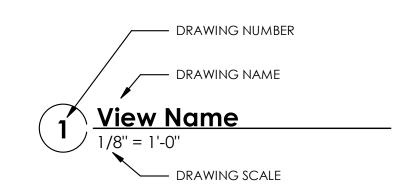

L (TO REMAIN) WIDTH OF WALL DIMENSIONED TO NOMINAL SIZE. DOORS DIMENSIONED TO nominal door size EXCLUDING FRAME. WINDOWS DIMENSIONED TO

NOMINAL FRAME SIZE.

NOMINAL FRAME SIZE.



CONCRETE WALL (TO REMAIN) NOMINAL WIDTH OF WALL DIMENSIONED. DOORS DIMENSIONED TO NOMINAL DOOR SIZE EXCLUDING WINDOWS DIMENSIONED TO

# **DEMOLITION AT EXISTING**

ALL EXISTING COMPONENTS SHOWN THIN LINE SOLID, NO HATCH. ALL COMPONENTS TO BE DEMOLISHED ARE SHOWN DASHED, THICK LINE. (DEMOLISH / (EXISTING TO EXISTING)



# **SYMBOLS**

CENTER LINE WORK POINT OR ELEV. BENCH MARK # NUMBER DIAMETER OR ROUND DEGREE **NORTH ARROW** & AND **GRID HEAD** 

# **DETAIL TAGS** DETAIL NUMBER DETAIL CUT LINE

PAGE WHERE FOUND

DETAILED AREA

#### **WALL SECTION TAG**



#### **BUILDING SECTION TAG**



#### **DRAWING TITLE**



#### **ELEVATION TAGS**

#### **ROOM FINISH TAG**

DATUM TAG



#### MISCELLANEOUS KEYED NOTE SYMBOLS

WINDOW/CURTAIN WALL DESIGNATION. SEE WINDOW SCHEDULE.

2 GLAZING MODIFIER

FM9

GLAZING DESIGNATION.

DOOR DESIGNATION. SEE DOOR SCHEDULE

WALL, FLOOR, CEILING, ROOF DESIGNATION. SEE APPROPRIATE TYPE

WALL, FLOOR, BASE, CEILING FINISH TAG. THIS SYMBOL WHEN ATTACHED TO A WALL SHALL INDICATE THIS FINISH FOR ENTIRE LENGTH OF WALL FROM ONE INTERSECTION TO THE NEXT AND NOT BE TERMINATED BY WINDOWS OR DOORS UNO.

### ROOM NAME TAG REVISION CLOUD & TAG



# **GENERAL NOTES:**

THE GENERAL CONTRACTOR SHALL HEREAFTER BE REFERRED TO AS "GENERAL CONTRACTOR" OR "GC". THE OWNER MAY HEREAFTER BE REFERRED TO AS "OWNER".

THE GENERAL CONTRACTOR IS RESPONSIBLE FOR ALL WORK REGARDLESS OF THE LOCATION OF