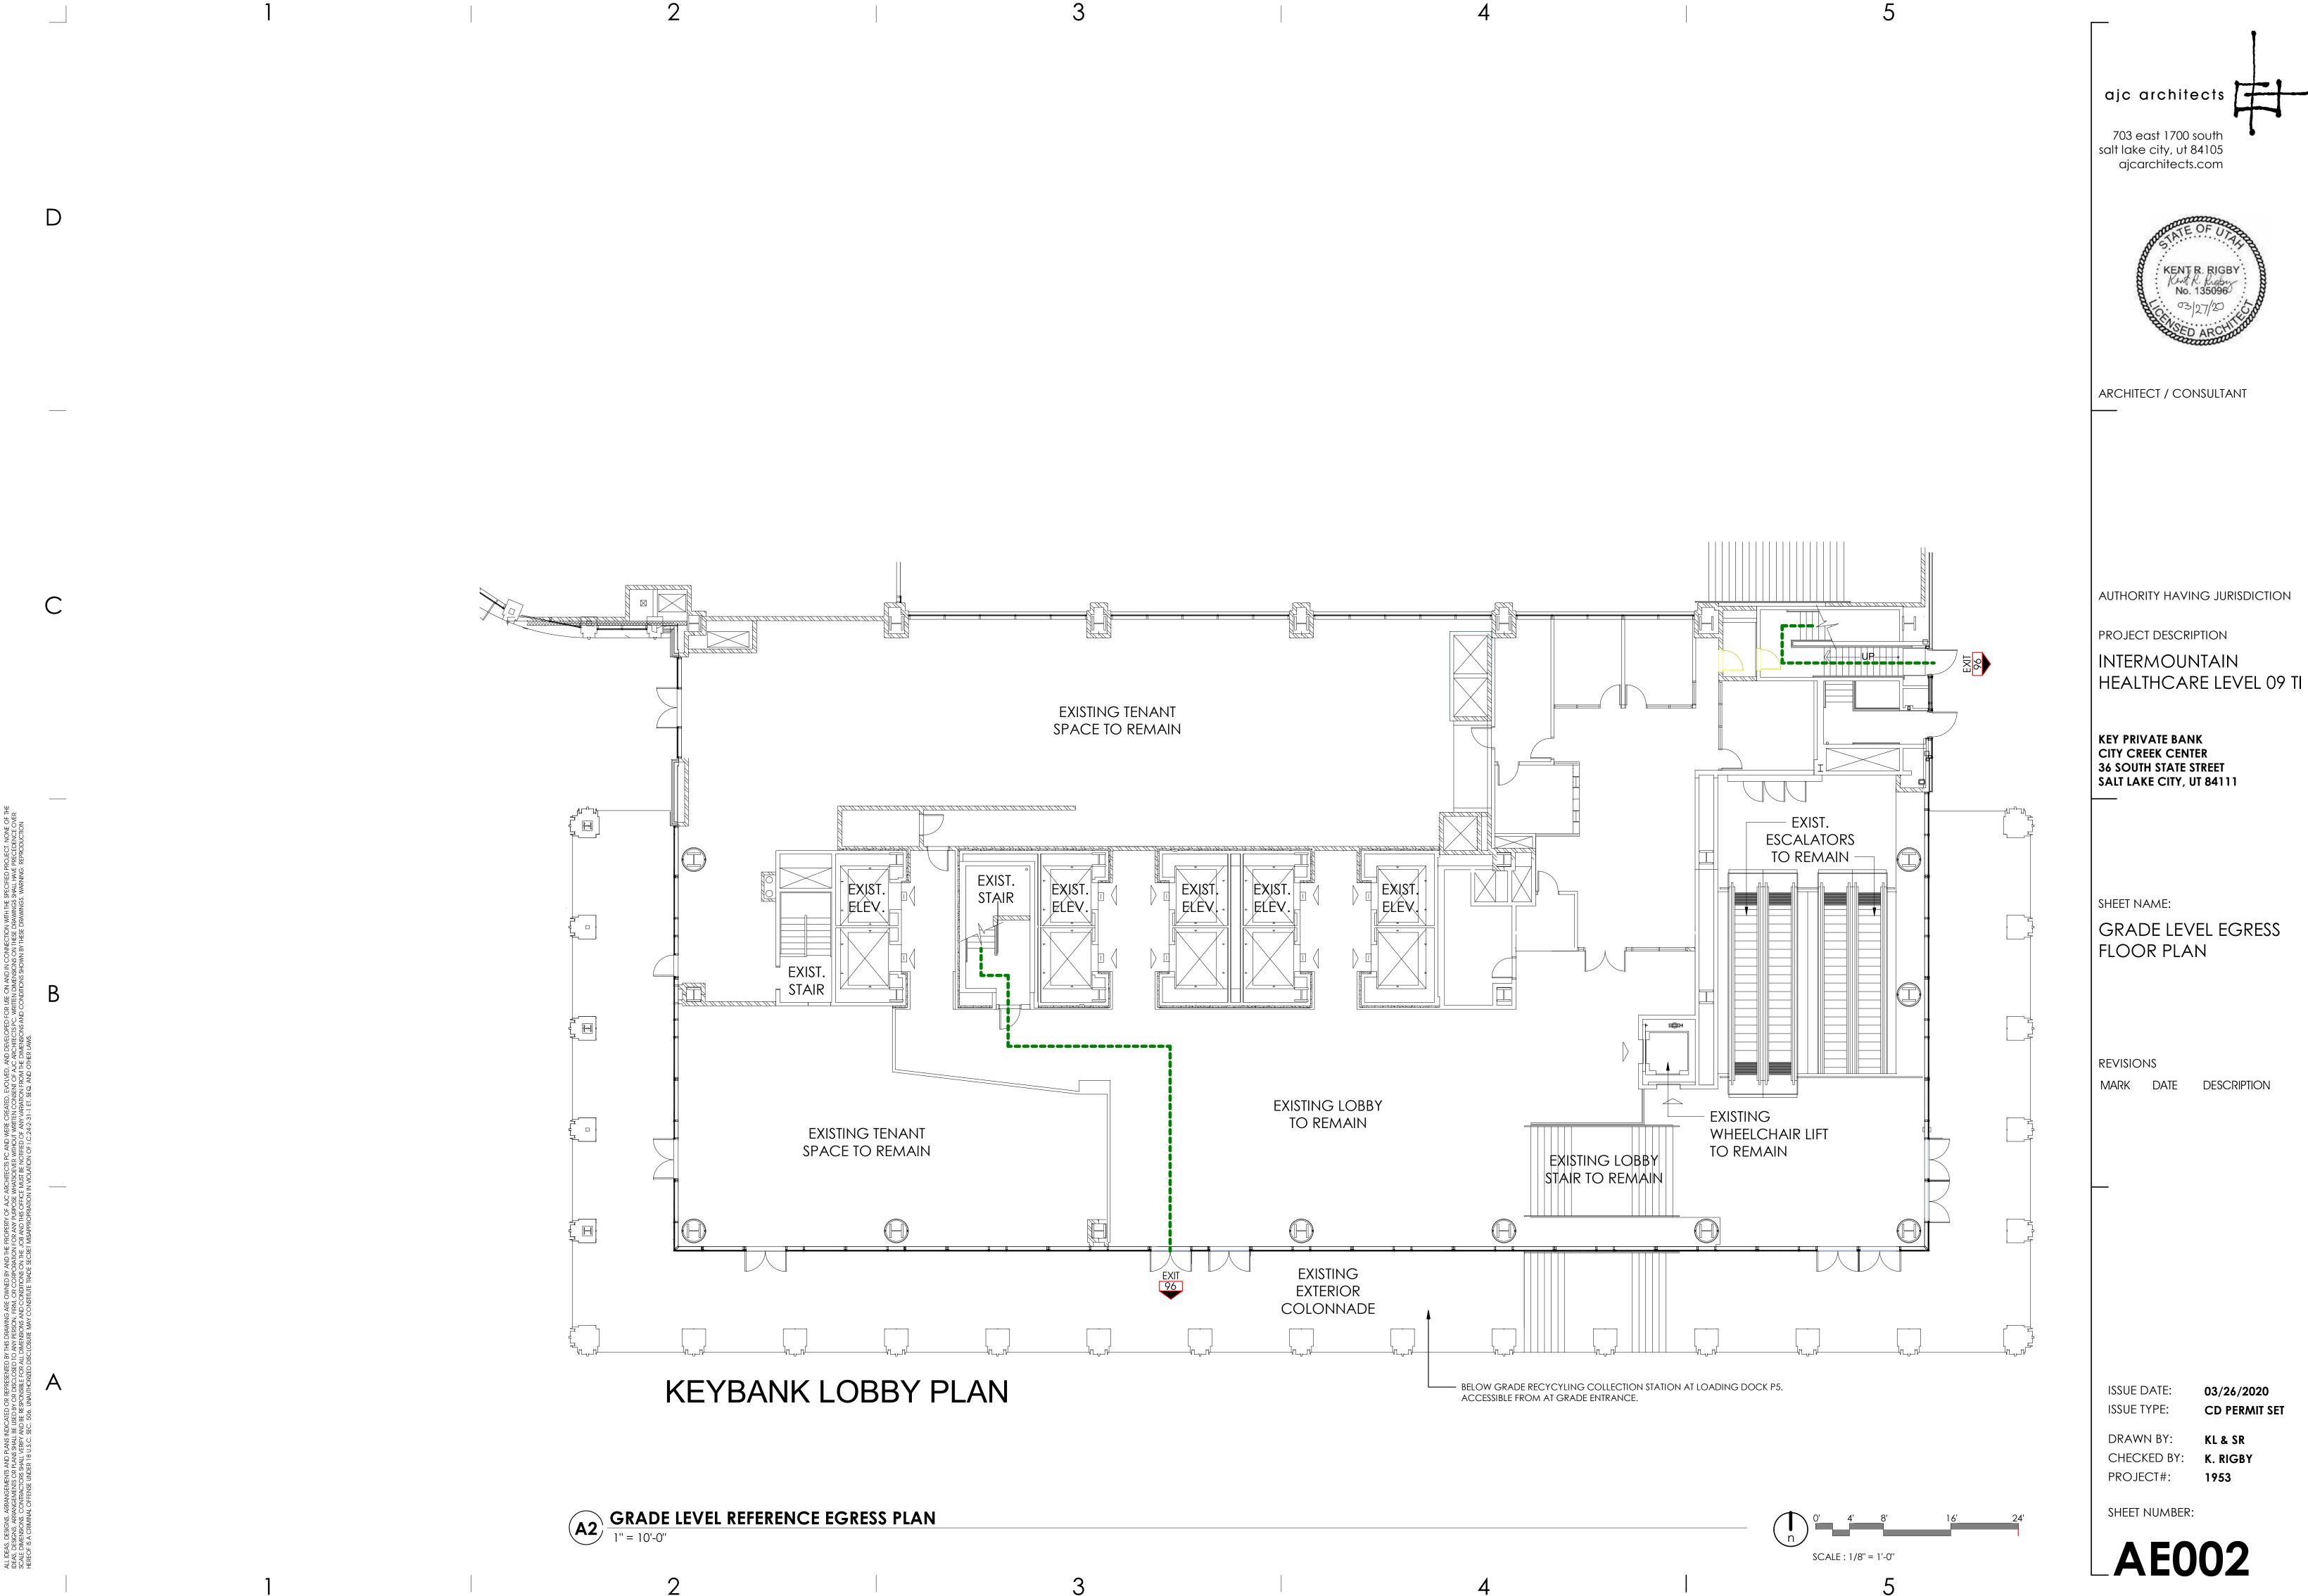

URAL NOTES AND DETAILS

REVISIONS

DESCRIPTION

ISSUE DATE: 03/27/2020 ISSUE TYPE:

PERMIT SET DRAWN BY: CHECKED BY: BH PROJECT#:

SHEET NUMBER:

S101/ (E) W16X26 (E) W16X31 (34) (E) 16X26 (30) (E) 16X26 (30) (E) 16X31 (34) (E) 16X31 (34) (E) 16X31 (34) NOTE: F.V. = FIELD VERIFY 2 LEVEL 09 FLOOR FRAMING PLAN

1/8" = 1'-0"



ARCHITECT / CONSULTANT



AUTHORITY HAVING JURISDICTION

INTERMOUNTAIN
HEALTHCARE KEY BANK
TOWER LEVEL 09

36 S STATE STREET SALT LAKE CITY, UT 84111

SHEET NAME:
FLOOR FRAMING PLAN
- LEVEL 09

REVISIONS

MARK DATE DESCRIPTION

DRA CHI

STRUCTURAL ENGINEERS

5673 S Redwood Rd. Salt Lake City, UT 84123 Office: 801-905-1097 mjstructuralengineers.com ISSUE DATE: 03/27/2020
ISSUE TYPE: PERMIT SET
DRAWN BY: SDB / BH
CHECKED BY: MJ
PROJECT#: 19326

SHEET NUMBER:

**S202** 



September 28, 2018



1. Floor and Ceiling Runners — (Not Shown) — Channel shaped runners, 3-5/8 in. deep (min), 1-1/4 in. legs, formed from min No. 25 MSG galv steel, attached to floor and ceiling with fasteners spaced 24 in. OC max.

1A. Framing Members\* — Floor and Ceiling Runners — (Not Shown) — As an alternate to Item 1 — Channel shaped, min 3-5/8 in. deep, attached to floor and ceiling with fasteners 24 in. OC. max. ALLSTEEL & GYPSUM PRODUCTS INC — Type SUPREME D24/30EQD and Type SUPREME D20

CONSOLIDATED FABRICATORS CORP, BUILDING PRODUCTS DIV — Type SUPREME D24/30EQD and Type SUPREME D20

QUAIL RUN BUILDING MATERIALS INC — Type SUPREME D24/30EQD and Type SUPREME D20

SCAFCO STEEL STUD MANUFACTURING CO — Type SUPREME D24/30EQD and Type SUPREME D20

STEEL CONSTRUCTION SYSTEMS INC