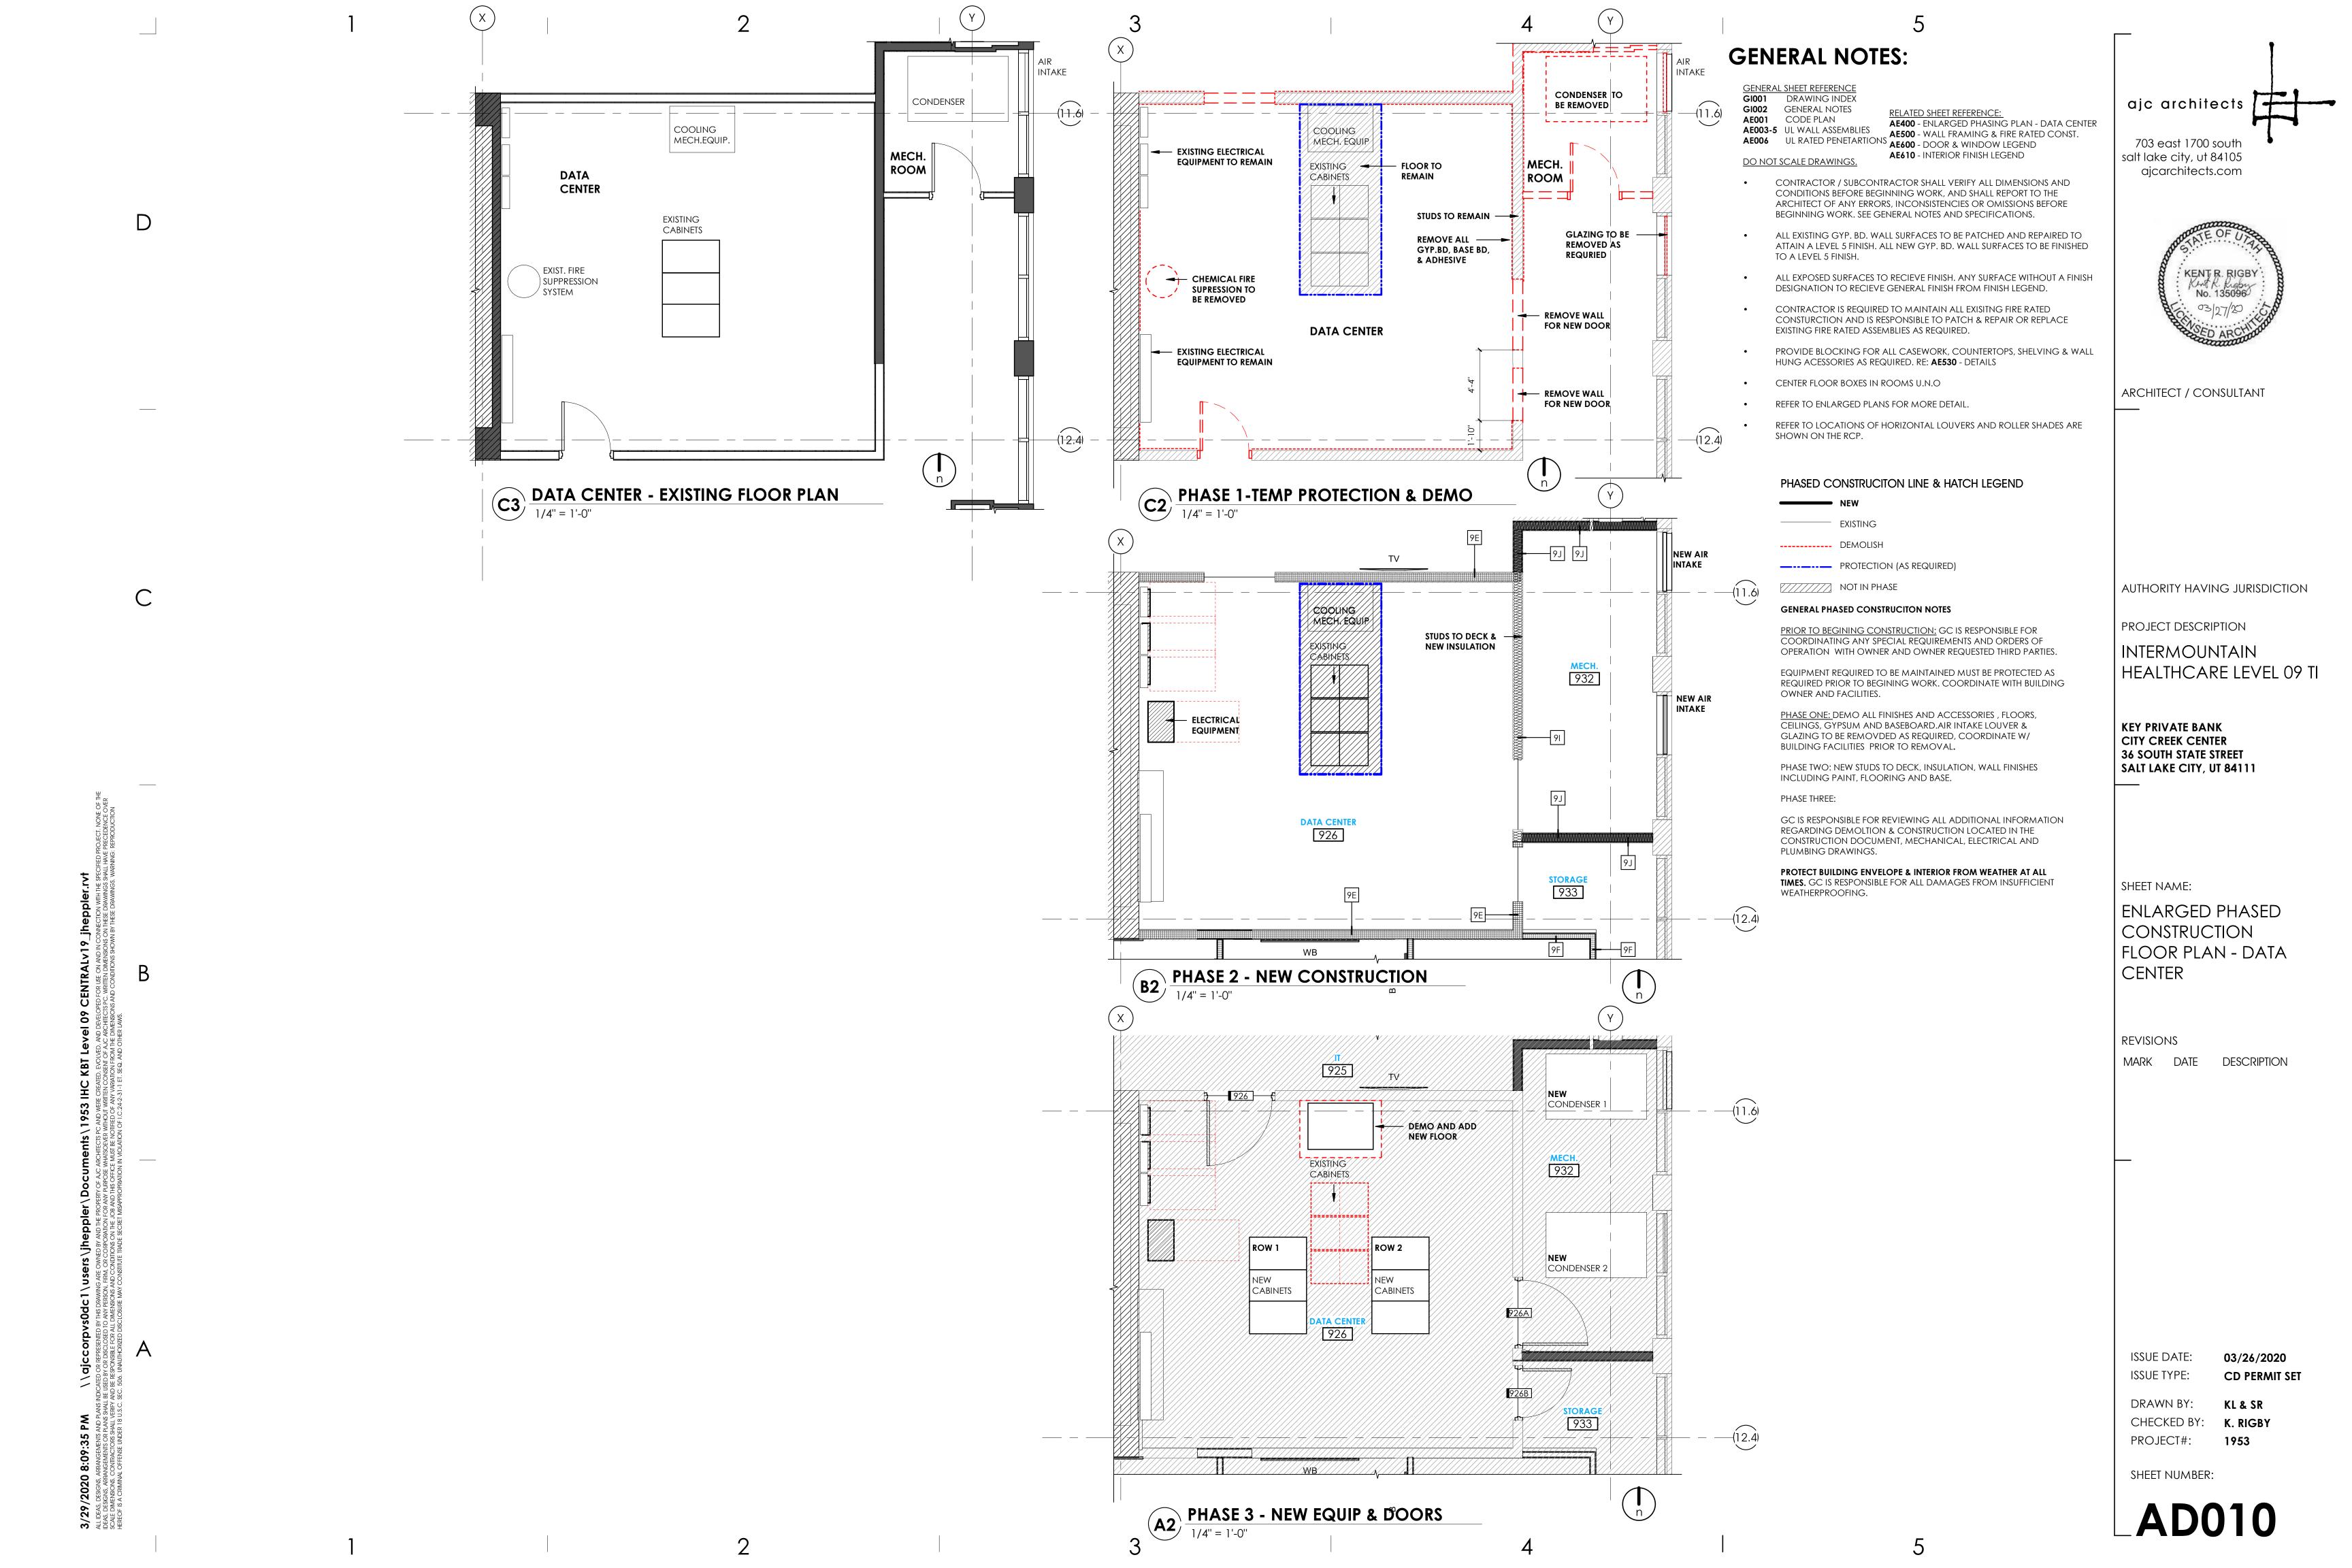

HITE FIGURE ON BLUE BACKGROUND, COLOR # 15090 ON FEDERAL STANDARD # 595A. WHEN ENFORCING AGENCY DETERMINES, IF APPROPRIATE, SPECIAL DESIGNS AND COLORS MAY

# **BRAILLE:**

- USE CONTRASTED GRADE 2 BRAILLE. DOTS TO BE 0.1 INCH ON CENTER IN EACH CELL.
- 0.2 INCH SPACE BETWEEN CELLS.
- DOTS RAISED MINIMUM 0.025 INCH ABOVE BACKGROUND. SEE 4/T-4 FOR MORE INFO.

B4 SIGNS - PICTOGRAMS



CHILDRENS REACH RANGES AGES 3 & 4 AGES 5 - 8 AGES 9 - 12 FORWARD OR SIDE REACH HIGH (MAXIMUM) 36" (915MM) 40" (1015MM) 44" (1120MM) **ELEVATION** 20" (510MM) 18" (455MM) 16" (405MM) OW (MINIMUM)

TOE & KNEE CLEARANCE

10" MAX 255

>10"-24" MAX / 255-610 SIDE REACH

FORWARD REACH

SHEET NUMBER:

CHECKED BY:

PROJECT#:

D1) REACH REQUIREMENTS

SIDE REACH

OBSTRUCTED HIGH REACH

ISSUE DATE:

ISSUE TYPE:

DRAWN BY:



**GENERAL SHEET REFERENCE** GI001 DRAWING INDEX G1002 GENERAL NOTES

AE001 CODE PLAN **AE003-5** UL WALL ASSEMBLIES **AE006** UL RATED PENETARTIONS

#### DO NOT SCALE DRAWINGS.

- CONTRACTOR / SUBCONTRACTOR SHALL VERIFY ALL DIMENSIONS AND CONDITIONS BEFORE BEGINNING WORK, AND SHALL REPORT TO THE ARCHITECT OF ANY ERRORS, INCONSISTENCIES OR OMISSIONS BEFORE BEGINNING WORK. SEE GENERAL NOTES AND SPECIFICATIONS.
- ALL EXISTING GYP. BD. WALL SURFACES TO BE PATCHED AND REPAIRED TO ATTAIN A LEVEL 5 FINISH. ALL NEW GYP. BD. WALL SURFACES TO BE FINISHED TO A LEVEL 5 FINISH.
  - ALL EXPOSED SURFACES TO RECIEVE FINISH. ANY SURFACE WITHOUT A FINISH DESIGNATION TO RECIEVE GENERAL FINISH FROM FINISH LEGEND.
- CONTRACTOR IS REQUIRED TO MAINTAIN ALL EXISITNG FIRE RATED CONSTURCTION AND IS RESPONSIBLE TO