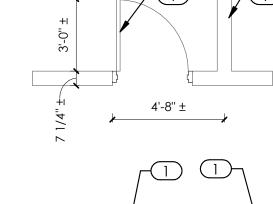

ALL WORK IS NEW UNLESS LABELED "EXISTING"











4'-0''

WIDTH OF WALL DIMENSIONED TO NOMINAL SIZE.

DOORS DIMENSIONED TO CENTERLINE OF NOMINAL OPENING. WINDOWS DIMENSIONED TO NOMINAL FRAME SIZE - <u>NOT</u> MASONRY OPENING.

ACTUAL WIDTH OF WALL DIMENSIONED DOORS DIMENSIONED TO CENTERLINE OF NOMINAL OPENING. WINDOWS DIMENSIONED TO NOMINAL FRAME SIZE - NOT ROUGH OPENING.

# **NEW CONSTRUCTION AT EXISTING**

NEW CONSTRUCTION SHOWN HATCHED W/ THICKER LINE. ALL EXISTING COMPONENTS SHOWN THIN LINE SOLID, NO HATCH.



4'-0''

## **EXISTING CONDITIONS**

ALL EXISTING CONSTRUCTION IS SHOWN WITHOUT HATCH AS ILLUSTRATED BELOW. ALL EXISTING CONSTRUCTION IS LABELED "EXISTING" BY KEYNOTE OR OTHERWISE. ALL DIMENSIONS TO EXISTING ARE APPROXIMATE ONLY AND ARE TO BE FIELD VERIFIED BY THE CONTRACTOR.



METAL OR WOOD STUD FRAMED WALL WIDTH OF WALL DIMENSIONED TO FINISHED FACE. DOORS DIMENSIONED TO NOMINAL DOOR SIZE EXCLUDING WINDOWS DIMENSIONED TO NOMINAL FRAME SIZE.



metal Or wood stud framed wall w/ MASONRY OR STONE VENEER WIDTH OF WALL DIMENSIONED FROM FINISHED FACE TO OVERALL NOMINAL WIDTH. DOORS DIMENSIONED TO NOMINAL DOOR SIZE EXCLUDING

NOMINAL FRAME SIZE.

WINDOWS DIMENSIONED TO



MASONRY WALL (TO REMAIN) WIDTH OF WALL DIMENSIONED TO NOMINAL SIZE. DOORS DIMENSIONED TO nominal door size EXCLUDING FRAME. WINDOWS DIMENSIONED TO

NOMINAL FRAME SIZE.

NOMINAL FRAME SIZE.



CONCRETE WALL (TO REMAIN) NOMINAL WIDTH OF WALL DIMENSIONED. DOORS DIMENSIONED TO NOMINAL DOOR SIZE EXCLUDING WINDOWS DIMENSIONED TO

# **DEMOLITION AT EXISTING**

ALL EXISTING COMPONENTS SHOWN THIN LINE SOLID,