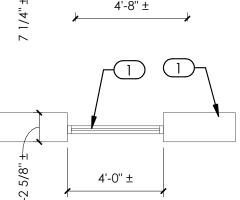

SIONED TO NOMINAL FRAME SIZE - <u>NOT</u> MASONRY OPENING.

ACTUAL WIDTH OF WALL DIMENSIONED DOORS DIMENSIONED TO CENTERLINE OF NOMINAL OPENING. WINDOWS DIMENSIONED TO NOMINAL FRAME SIZE - NOT ROUGH OPENING.

# **NEW CONSTRUCTION AT EXISTING**

NEW CONSTRUCTION SHOWN HATCHED W/ THICKER LINE. ALL EXISTING COMPONENTS SHOWN THIN LINE SOLID, NO HATCH.



4'-0''

## **EXISTING CONDITIONS**

ALL EXISTING CONSTRUCTION IS SHOWN WITHOUT HATCH AS ILLUSTRATED BELOW. ALL EXISTING CONSTRUCTION IS LABELED "EXISTING" BY KEYNOTE OR OTHERWISE. ALL DIMENSIONS TO EXISTING ARE APPROXIMATE ONLY AND ARE TO BE FIELD VERIFIED BY THE CONTRACTOR.



METAL OR WOOD STUD FRAMED WALL WIDTH OF WALL DIMENSIONED TO FINISHED FACE. DOORS DIMENSIONED TO NOMINAL DOOR SIZE EXCLUDING WINDOWS DIMENSIONED TO NOMINAL FRAME SIZE.



metal Or wood stud framed wall w/ MASONRY OR STONE VENEER WIDTH OF WALL DIMENSIONED FROM FINISHED FACE TO OVERALL NOMINAL WIDTH. DOORS DIMENSIONED TO NOMINAL DOOR SIZE EXCLUDING

NOMINAL FRAME SIZE.

WINDOWS DIMENSIONED TO



MASONRY WALL (TO REMAIN) WIDTH OF WALL DIMENSIONED TO NOMINAL SIZE. DOORS DIMENSIONED TO nominal door size EXCLUDING FRAME. WINDOWS DIMENSIONED TO

NOMINAL FRAME SIZE.

NOMINAL FRAME SIZE.



CONCRETE WALL (TO REMAIN) NOMINAL WIDTH OF WALL DIMENSIONED. DOORS DIMENSIONED TO NOMINAL DOOR SIZE EXCLUDING WINDOWS DIMENSIONED TO

# **DEMOLITION AT EXISTING**

ALL EXISTING COMPONENTS SHOWN THIN LINE SOLID, NO HATCH. ALL COMPONENTS TO BE DEMOLISHED ARE SHOWN DASHED, THICK LINE. (DEMOLISH / (EXISTING TO EXISTING)



# **SYMBOLS**

CENTER LINE WORK POINT OR ELEV. BENCH MARK #