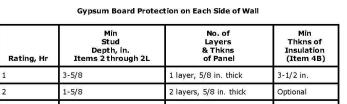

tten strips and discs to have a purity of 99.9% meeting the Federal specification QQ-L-201f, Grade "C"

5K. Gypsum Board\* — (Not Shown) - (As an alternate to Item 5) - Nom. 5/8 in. thick gypsum panels with beveled, square or tapered edges, applied vertically or horizontally. Vertical joints centered over studs and staggered one stud cavity on opposite sides of studs. Vertical joints in adjacent layers (multilayer systems) staggered one stud cavity. orizontal joints need not be backed by steel framing. Horizontal edge joints and horizontal butt joints on opposite sides of studs need not be staggered. Horizontal edge joints and horizontal butt joints in adjacent layers (multilayer systems need not be staggered. The number of layers for the 1 hr, 2 hr, 3 hr and 4 hr ratings are as follows:



Design No. N779 Restrained Beam Ratings - 1, 1-1/2, 2, 3 & 4 Hz Unrestrained Beam Ratings - 1, 1-1/2, 2, 3 & 4 Hr 2-10° \* 22

 Spray-Applied Fire Resistive Materials\* — Applied by mixing with water and spraying in more than one coat to beam and in one coat to steel deck to final thicknesses shown below. Steel surfaces must be clean and free of dirt, loose scale, and oil. Min avg and min ind density of 15/14 pcf, respectively. Min avg and min individual density of 22/19 pcf respectively for Types Z-106, Z-106/G, Z-106/HY. Min avg and min ind density of 40/36 pcf respectively for Types Z-146, Z-146PC and Z-146T cementitious mixture. Min avg and min ind density of 50/45 pcf respectively for Types Z-156, Z-156T and Z-156PC. For method of density determination, refer Crest areas above the b