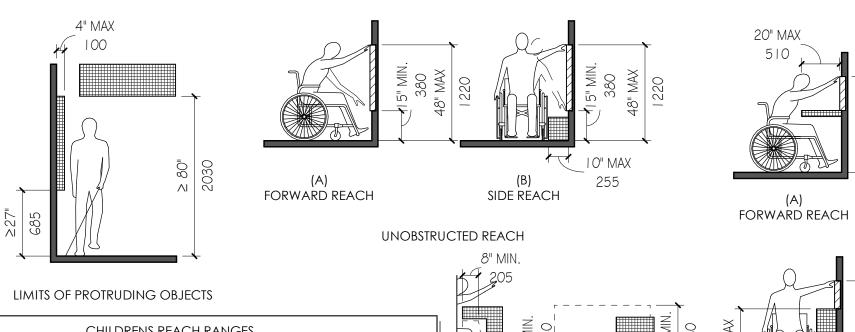

(SEC.
- 1117B.5.9) ADDITIONAL DIRECTIONAL SIGNS ALONG ACCESSIBLE PATH OF TRAVEL ARE REQUIRED. BUILDINGS REMODELED TO PROVIDE ACCESSIBLE SANITARY FACILITIES FOR PUBLIC USE SHALL HAVE INFORMATION POSTED IN THE LOBBY AS PART OF THE BUILDING DIRECTORY.

SHEET NAME:

REVISIONS

MARK DATE

ADA REQUIREMENTS

DESCRIPTION

03/26/2020

KL & SR

K. RIGBY

1953

**CD PERMIT SET** 

### INTERNATIONAL SYMBOL OF ACCESSIBILITY:

WHITE FIGURE ON BLUE BACKGROUND, COLOR # 15090 ON FEDERAL STANDARD # 595A. WHEN ENFORCING AGENCY DETERMINES, IF APPROPRIATE, SPECIAL DESIGNS AND COLORS MAY

# **BRAILLE:**

- USE CONTRASTED GRADE 2 BRAILLE. DOTS TO BE 0.1 INCH ON CENTER IN EACH CELL.
- 0.2 INCH SPACE BETWEEN CELLS.
- DOTS RAISED MINIMUM 0.025 INCH ABOVE BACKGROUND. SEE 4/T-4 FOR MORE INFO.

B4 SIGNS - PICTOGRAMS



CHILDRENS REACH RANGES AGES 3 & 4 AGES 5 - 8 AGES 9 - 12 FORWARD OR SIDE REACH HIGH (MAXIMUM) 36" (915MM) 40" (1015MM) 44" (1120MM) **ELEVATION** 20" (510MM) 18" (455MM) 16" (405MM) OW (MINIMUM)

TOE & KNEE CLEARANCE

10" MAX 255

>10"-24" MAX / 255-610 SIDE REACH

FORWARD REACH

SHEET NUMBER:

CHECKED BY:

PROJECT#:

D1) REACH REQUIREMENTS

SIDE REACH

OBSTRUCTED HIGH REACH

ISSUE DATE:

ISSUE TYPE:

DRAWN BY:



**GENERAL SHEET REFERENCE** GI001 DRAWING INDEX G1002 GENERAL NOTES

AE001 CODE PLAN **AE003-5** UL WALL ASSEMBLIES **AE006** UL RATED PENETARTIONS

#### DO NOT SCALE DRAWINGS.

- CONTRACTOR / SUBCONTRACTOR SHALL VERIFY ALL DIMENSIONS AND CONDITIONS BEFORE BEGINNING WORK, AND SHALL REPORT TO THE ARCHITECT OF ANY ERRORS, INCONSISTENCIES OR OMISSIONS BEFORE BEGINNING WORK. SEE GE