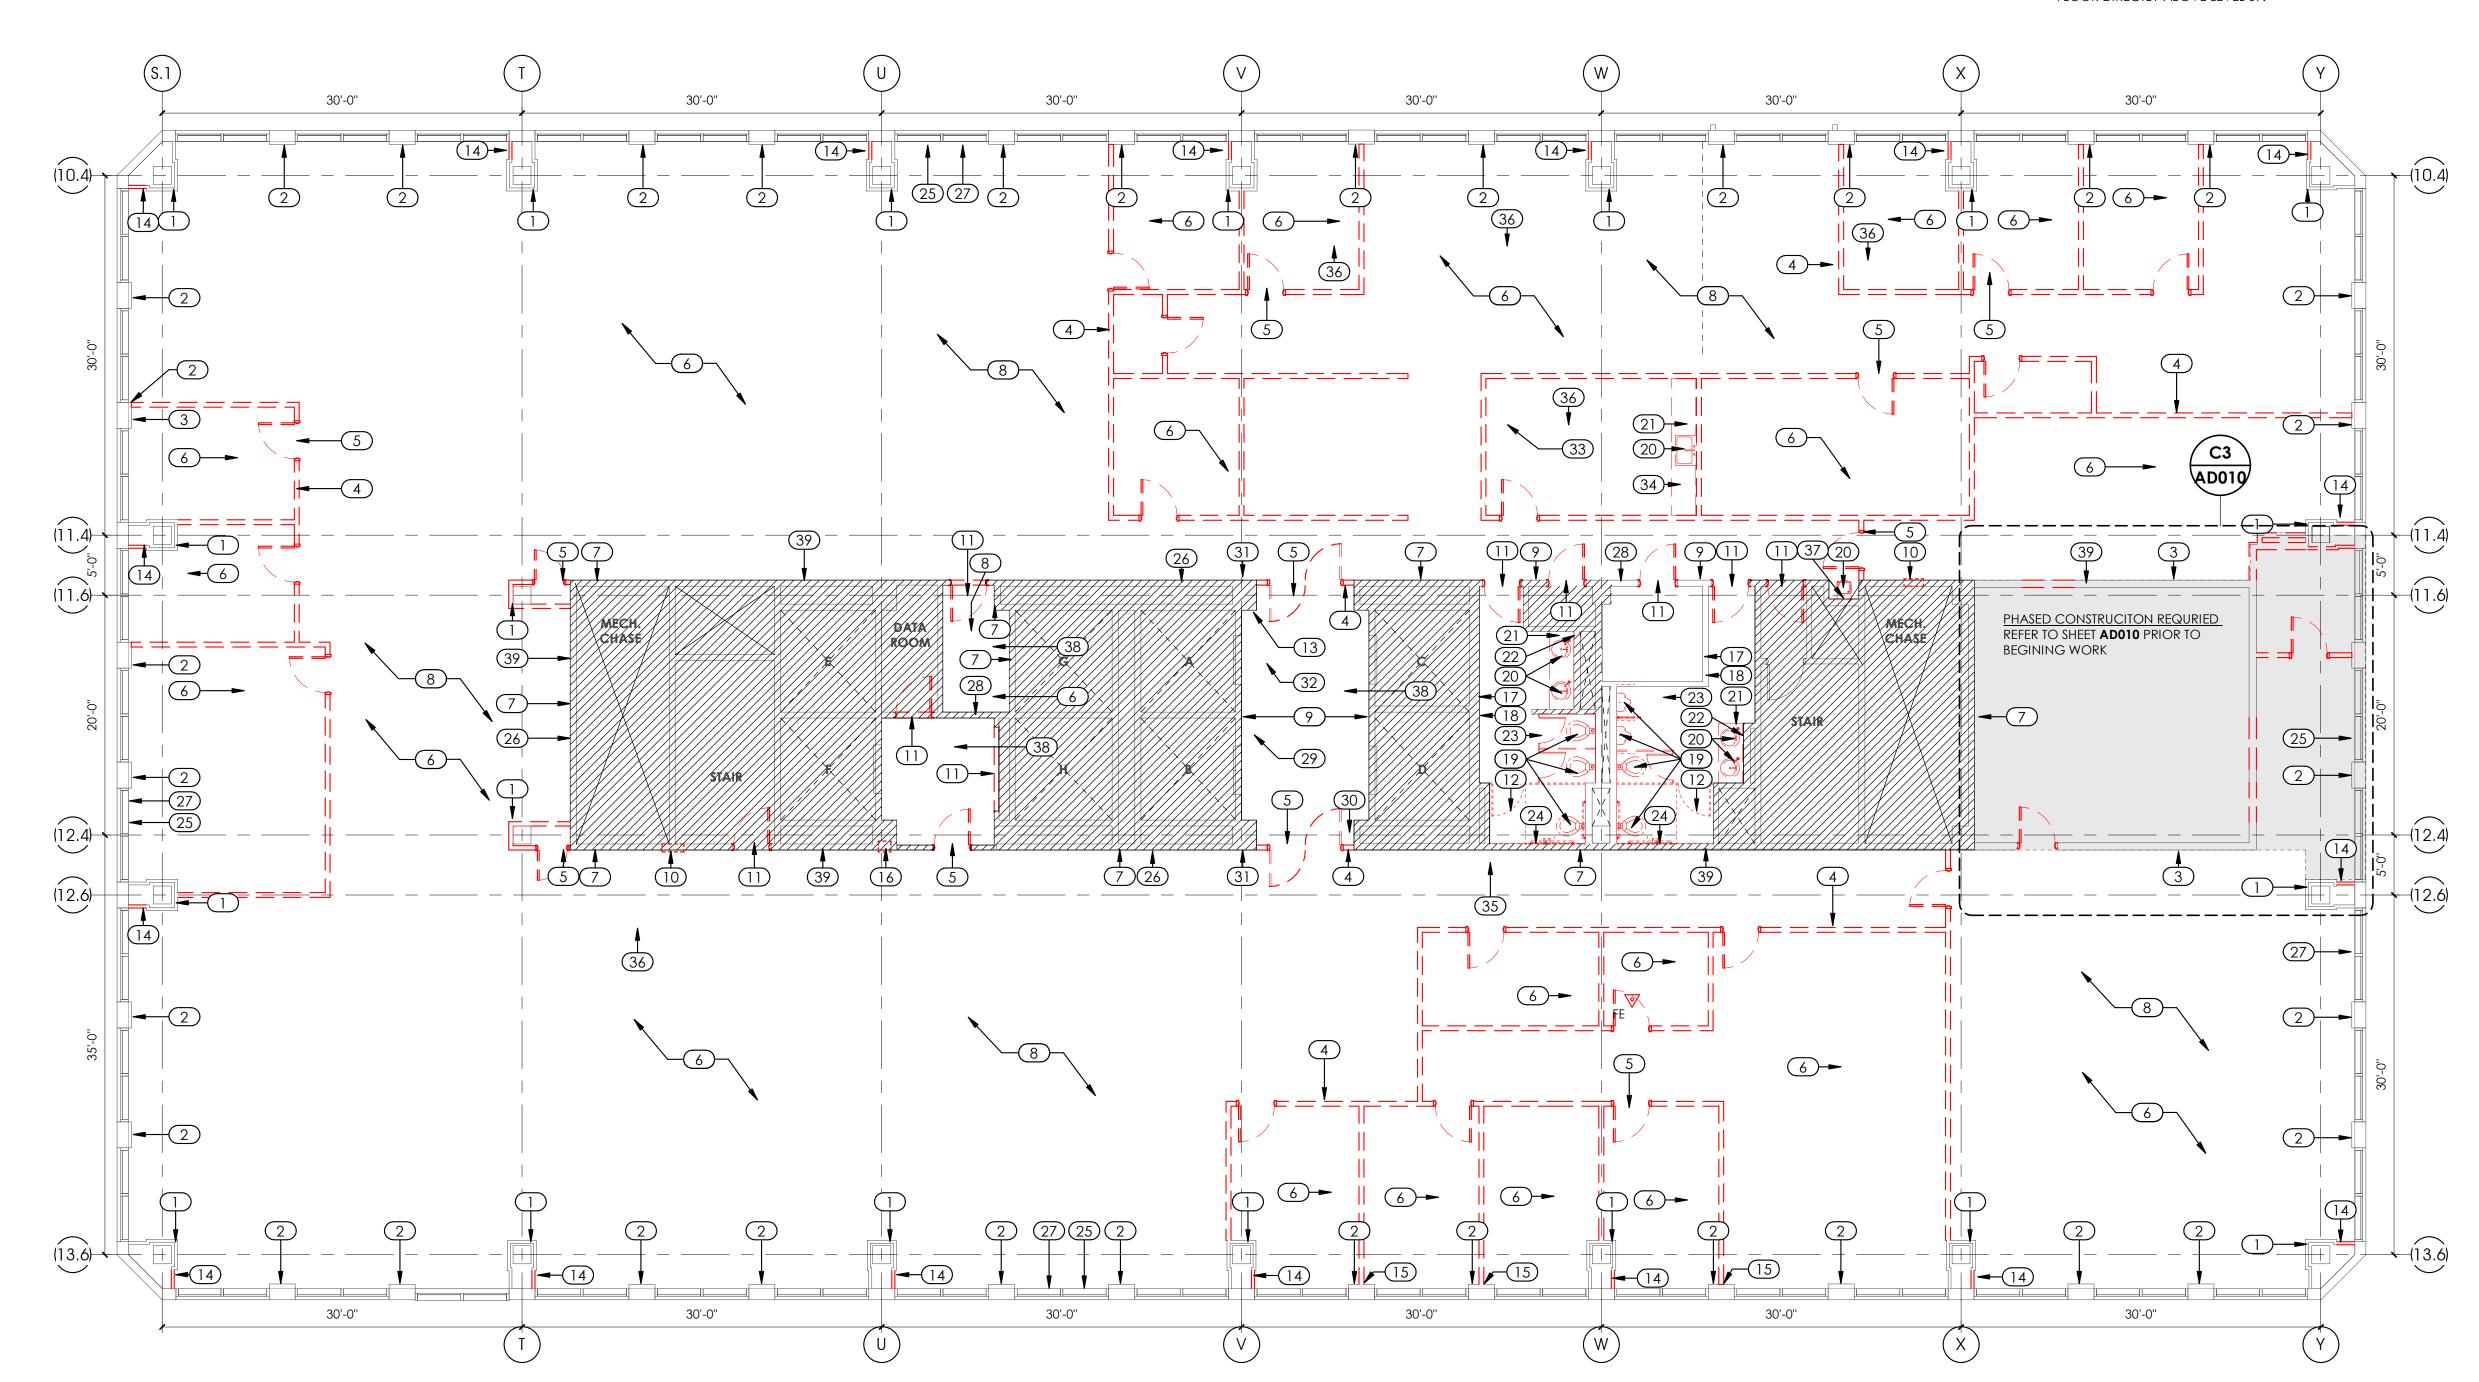

WALLS AS NECESSARY TO MAINTAIN THE INTEGRITY OF THE DESIGN FIRE RATING OF EACH WALL ACCORDING TO ALLOWANCE - SEE SPECIFICATIONS. EXISTING PENETRATIONS CAUSED BY PAST RENOVATIONS PROJECTS TO THE SPACE SHOULD BE REPAIRED AS WELL AS ANY NEW PENETRATIONS CAUSED BY THE DEMOLITION ACTIVITIES. SEE SPECIFICATIONS FOR ALLOWANCE AMOUNT.
- CONTRACTOR SHOULD EVALUATE ANY DEMOLITION REQUIRED IN THE FLOOR & CEILING BELOW FOR THE ROUTING OF NEW PLUMBING AND INCORPORATE THAT EFFORT IN THEIR SCOPE. EVERY EFFORT SHOULD BE MADE TO BE THE LEAST INVASIVE POSSIBLE, AS THOSE FLOORS ARE OCCUPIED THIS WORK MAY NEED TO BE SCHEDULED AFTER NORMAL WORK HOURS.
- CONTRACTOR IS RESPONSIBLE FOR ALL EXISTING CEILING REPAIR & REPLACEMENT COSTS INCLUDING FOR THE CEILING DIRECTLY BELOW AND THE FLOOR DIRECTLY ABOVE LEVEL 09.



FLOOR PLAN - DEMOLITION

SCALE: 1/8" = 1'-0"

AD100

**DEMOLITION NOTES:** USE THIS SHEET FOR <u>REFERENCE ONLY</u> TO COORDIANTE DEMOLITON AND CONSTRUCTION REQUIRED FOR INSTALLING NEW REINFORCEMENT TO THE FLOOR STRUCTURE OF LEVEL 09. ALL APLICABLE REQUIREMENTS IN THE GENERAL DEMOLITION NOTES ON SHEET AD100 APPLY. ALL WORK MUST BE COORDINATED WITH THE BUILDING OWNER, TENNATES, AND BUILDING FACILITES PRIOR TO BEGING WORK. GC IS RESPONSIVLE FOR COORDINATING ALL SPECIAL NEEDS AS REQUIRED INCLUDING BUT NOT LIMITED TO WORKING AFTER NORMAL BUISNESS HOURS, SPECAIL COORDINATION, NOISE CONTROL, DUST CONTOL, AND PERMITS. GC IS RESPONSIBLE FOR MEETING AND MAINTAINING CURRENT FIRE CODE AND CONSTRUCITON AS WELL ALL BUILDING SYSTEM COORDIATION REQUIREMENTS. GC IS RESPONSIBLE FOR ALL LEVEL 08 COORDINAT