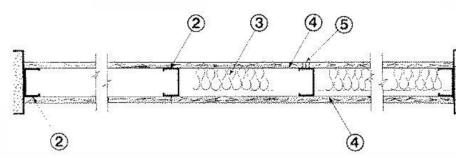

REVISIONS

DESCRIPTION

ISSUE DATE: 03/27/2020 ISSUE TYPE:

PERMIT SET DRAWN BY: CHECKED BY: BH PROJECT#:

SHEET NUMBER:

S101/ (E) W16X26 (E) W16X31 (34) (E) 16X26 (30) (E) 16X26 (30) (E) 16X31 (34) (E) 16X31 (34) (E) 16X31 (34) NOTE: F.V. = FIELD VERIFY 2 LEVEL 09 FLOOR FRAMING PLAN

1/8" = 1'-0"



ARCHITECT / CONSULTANT



AUTHORITY HAVING JURISDICTION

INTERMOUNTAIN
HEALTHCARE KEY BANK
TOWER LEVEL 09

36 S STATE STREET SALT LAKE CITY, UT 84111

SHEET NAME:
FLOOR FRAMING PLAN
- LEVEL 09

REVISIONS

MARK DATE DESCRIPTION

DRA CHI

STRUCTURAL ENGINEERS

5673 S Redwood Rd. Salt Lake City, UT 84123 Office: 801-905-1097 mjstructuralengineers.com ISSUE DATE: 03/27/2020
ISSUE TYPE: PERMIT SET
DRAWN BY: SDB / BH
CHECKED BY: MJ
PROJECT#: 19326

SHEET NUMBER:

**S202** 



September 28, 2018



1. Floor and Ceiling Runners — (Not Shown) — Channel shaped runners, 3-5/8 in. deep (min), 1-1/4 in. legs, formed from min No. 25 MSG galv steel, attached to floor and ceiling with fasteners spaced 24 in. OC max.

1A. Framing Members\* — Floor and Ceiling Runners — (Not Shown) — As an alternate to Item 1 — Channel shaped, min 3-5/8 in. deep, attached to floor and ceiling with fasteners 24 in. OC. max. ALLSTEEL & GYPSUM PRODUCTS INC — Type SUPREME D24/30EQD and Type SUPREME D20

CONSOLIDATED FABRICATORS CORP, BUILDING PRODUCTS DIV — Type SUPREME D24/30EQD and Type SUPREME D20

QUAIL RUN BUILDING MATERIALS INC — Type SUPREME D24/30EQD and Type SUPREME D20

SCAFCO STEEL STUD MANUFACTURING CO — Type SUPREME D24/30EQD and Type SUPREME D20

STEEL CONSTRUCTION SYSTEMS INC — Type SUPREME D24/30E