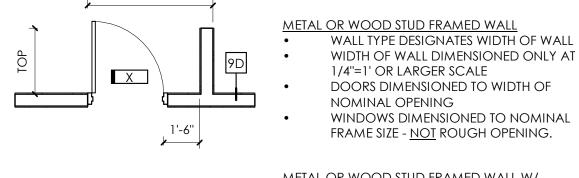

8.5151 EMAIL: RHB@SPECTRUM-ENGINEERS.COM NAME: RYAN BOOGAARD

### ELECTRICAL | SPECTRUM ENGINEERING

324 SOUTH STATE STREET, SUITE 400 SALT LAKE CITY, UT 84111 PHONE: 801.328.5151 EMAIL: TDS@SPECTRUM-ENGINEERS.COM NAME: TYLER SQUIRE

AUTHORITY HAVING JURISDICTION

ajc architects

703 east 1700 sout salt lake city, ut 84105 ajcarchitects.com

ARCHITECT / CONSULTANT

SHEET NAME:

TITLE SHEET

REVISIONS

MARK DATE DESCRIPTION

**CD PERMIT SET** ISSUE TYPE: DRAWN BY: KL & SR CHECKED BY: K. RIGBY PROJECT#:

03/26/2020

1953

SHEET NUMBER:

ISSUE DATE:

**GI001** 

# DIMENSIONING LEGEND (TYPICAL PLAN VIEWS)

#### **NEW CONSTRUCTION**

ALL NEW CONSTRUCTION IS SHOWN HATCHED & SHADED AS ILLUSTRATED BELOW ALL NEW CONSTRUCTION IS FULLY NOTED AS SHOWN BELOW. ALL WORK IS NEW UNLESS LABELED "EXISTING"











4'-0''

WIDTH OF WALL DIMENSIONED TO NOMINAL SIZE.

DOORS DIMENSIONED TO CENTERLINE OF NOMINAL OPENING. WINDOWS DIMENSIONED TO NOMINAL FRAME SIZE - <u>NOT</u> MASONRY OPENING.

ACTUAL WIDTH OF WALL DIMENSIONED DOORS DIMENSIONED TO CENTERLINE OF NOMINAL OPENING. WINDOWS DIMENSIONED TO NOMINAL FRAME SIZE - NOT ROUGH OPENING.

# **NEW CONSTRUCTION AT EXISTING**

NEW CONSTRUCTION SHOWN HATCHED W/ THICKER LINE. ALL EXISTING COMPONENTS SHOWN THIN LINE SOLID, NO HATCH.



4'-0''

## **EXISTING CONDITIONS**

ALL EXISTING CONSTRUCTION IS SHOWN WITHOUT HATCH AS ILLUSTRATED BELOW. ALL EXISTING CONSTRUCTION IS LABELED "EXISTING" BY KEYNOTE OR OTHERWISE. ALL DIMENSIONS TO EXISTING ARE APPROXIMATE ONLY AND ARE TO BE FIELD VERIFIED BY THE CONTRACTOR.



METAL OR WOOD STUD FRAMED WALL WIDTH OF W