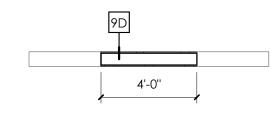

ECKED BY: K. RIGBY PROJECT#:

03/26/2020

1953

SHEET NUMBER:

ISSUE DATE:

**GI001** 

# DIMENSIONING LEGEND (TYPICAL PLAN VIEWS)

#### **NEW CONSTRUCTION**

ALL NEW CONSTRUCTION IS SHOWN HATCHED & SHADED AS ILLUSTRATED BELOW ALL NEW CONSTRUCTION IS FULLY NOTED AS SHOWN BELOW. ALL WORK IS NEW UNLESS LABELED "EXISTING"











4'-0''

WIDTH OF WALL DIMENSIONED TO NOMINAL SIZE.

DOORS DIMENSIONED TO CENTERLINE OF NOMINAL OPENING. WINDOWS DIMENSIONED TO NOMINAL FRAME SIZE - <u>NOT</u> MASONRY OPENING.

ACTUAL WIDTH OF WALL DIMENSIONED DOORS DIMENSIONED TO CENTERLINE OF NOMINAL OPENING. WINDOWS DIMENSIONED TO NOMINAL FRAME SIZE - NOT ROUGH OPENING.

# **NEW CONSTRUCTION AT EXISTING**

NEW CONSTRUCTION SHOWN HATCHED W/ THICKER LINE. ALL EXISTING COMPONENTS SHOWN THIN LINE SOLID, NO HATCH.



4'-0''

## **EXISTING CONDITIONS**

ALL EXISTING CONSTRUCTION IS SHOWN WITHOUT HATCH AS ILLUSTRATED BELOW. ALL EXISTING CONSTRUCTION IS LABELED "EXISTING" BY KEYNOTE OR OTHERWISE. ALL DIMENSIONS TO EXISTING ARE APPROXIMATE ONLY AND ARE TO BE FIELD VERIFIED BY THE CONTRACTOR.



METAL OR WOOD STUD FRAMED WALL WIDTH OF WALL DIMENSIONED TO FINISHED FACE. DOORS DIMENSIONED TO NOMINAL DOOR SIZE EXCLUDING WINDOWS DIMENSIONED TO NOMINAL FRAME SIZE.



metal Or wood stud framed wall w/ MASONRY OR STONE VENEER WIDTH OF WALL DIMENSIONED FROM FINISHED FACE TO OVERALL NOMINAL WIDTH. DOORS DIMENSIONED TO NOMINAL DOOR SIZE EXCLUDING

NOMINAL FRAME SIZE.

WINDOWS DIMENSIONED TO



MASONRY WALL (TO REMAIN) WIDTH OF WALL DIMENSIONED TO NOMINAL SIZE. DOORS DIMENSIONED TO nominal door size EXCLUDING FRAME.