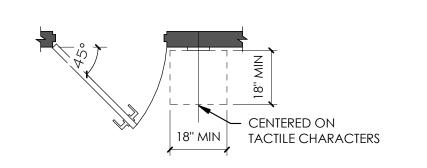

SHEET NAME:

GENERAL NOTES LEGENDS ABBREVIATIONS

REVISIONS

MARK DATE DESCRIPTION

**ISSUE DATE:** 03/26/2020

CD PERMIT SET

DRAWN BY: KL & SR CHECKED BY: K. RIGBY PROJECT#: 1953



ajc architects
703 east 1700 south

KENT R. RIGBY
No. 135096

ARCHITECT / CONSULTANT

salt lake city, ut 84105

ajcarchitects.com

AUTHORITY HAVING JURISDICTION

PROJECT DESCRIPTION

INTERMOUNTAIN
HEALTHCARE LEVEL 09 TI

KEY PRIVATE BANK
CITY CREEK CENTER
36 SOUTH STATE STREET
SALT LAKE CITY, UT 84111

SHEET NAME:

ADA REQUIREMENTS

revisions

MARK DATE DESCRIPTION

ISSUE DATE: 03/26/2020
ISSUE TYPE: CD PERMIT SET

DRAWN BY: KL & SR

CHECKED BY: K. RIGBY PROJECT#: 1953

SHEET NUMBER:

G1003

FOR HEARING IMPAIRED

INTERNATIONAL SYMBOL FOR ACCESS



**PROPORTIONS** 

VOLUME CONTROL

INTERNATIONAL TDD SYMBOL





DOOR SIGNAGE

# **GENERAL NOTES:**

- REFER TO DOOR HARDWARE SPECIFICATIONS FOR DOOR HARDWARE ADA REQUIREMENTS AND STANDARDS.
- REFER TO ELECTRICAL DRAWINGS FOR ELECTRICAL DEVICES ADA MOUNTING HEIGHT REQUIREMENTS.
- REFER TO SITE PLAN FOR ACCESSIBLE ROUTE REQUIREMENTS AND DETAIL
  - REFERENCES. (NOT APPLICABLE TO ALL PROJECTS.) UNLESS NOTED AS "MIN." OR "MAX" DIMENSIONS SHOWN ARE ABSOLUTE. DIMENSIONS SHOWN HERE SHALL GOVERN THE INSTALLATION OF ALL ACCESSIBLE
- ELSEWHERE IN THE CONTRACT DOCUMENTS THAT ARE WITHIN THE PERMISSIBLE LIMITS SHOWN HERE. MOUNTING HEIGHTS OF RESTROOM FIXTURES AND ACCESSORIES. PROVIDE

BACKING AT ALL WALL MOUNTED FIXTURES AND EQUIPMENT.

FIXTURES AND ACCESSORIES, UNLESS MORE SPECIFIC DIMENSIONS ARE SHOWN



ARCHITECT / CONSULTANT

ajc architects

703 east 1700 so