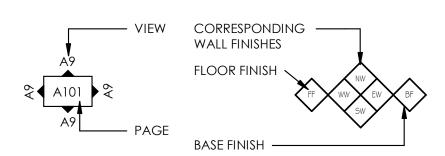

IMENSIONED TO nominal door size EXCLUDING FRAME. WINDOWS DIMENSIONED TO

NOMINAL FRAME SIZE.

NOMINAL FRAME SIZE.



CONCRETE WALL (TO REMAIN) NOMINAL WIDTH OF WALL DIMENSIONED. DOORS DIMENSIONED TO NOMINAL DOOR SIZE EXCLUDING WINDOWS DIMENSIONED TO

# **DEMOLITION AT EXISTING**

ALL EXISTING COMPONENTS SHOWN THIN LINE SOLID, NO HATCH. ALL COMPONENTS TO BE DEMOLISHED ARE SHOWN DASHED, THICK LINE. (DEMOLISH / (EXISTING TO EXISTING)



# **SYMBOLS**

CENTER LINE WORK POINT OR ELEV. BENCH MARK # NUMBER DIAMETER OR ROUND DEGREE **NORTH ARROW** & AND **GRID HEAD** 

# **DETAIL TAGS** DETAIL NUMBER DETAIL CUT LINE

PAGE WHERE FOUND

DETAILED AREA

#### **WALL SECTION TAG**



#### **BUILDING SECTION TAG**



#### **DRAWING TITLE**



#### **ELEVATION TAGS**

#### **ROOM FINISH TAG**

DATUM TAG



#### MISCELLANEOUS KEYED NOTE SYMBOLS

WINDOW/CURTAIN WALL DESIGNATION. SEE WINDOW SCHEDULE.

2 GLAZING MODIFIER

FM9

GLAZING DESIGNATION.

DOOR DESIGNATION. SEE DOOR SCHEDULE

WALL, FLOOR, CEILING, ROOF DESIGNATION. SEE APPROPRIATE TYPE

WALL, FLOOR, BASE, CEILING FINISH TAG. THIS SYMBOL WHEN ATTACHED TO A WALL SHALL INDICATE THIS FINISH FOR ENTIRE LENGTH OF WALL FROM ONE INTERSECTION TO THE NEXT AND NOT BE TERMINATED BY WINDOWS OR DOORS UNO.

### ROOM NAME TAG REVISION CLOUD & TAG



# **GENERAL NOTES:**

THE GENERAL CONTRACTOR SHALL HEREAFTER BE REFERRED TO AS "GENERAL CONTRACTOR" OR "GC". THE OWNER MAY HEREAFTER BE REFERRED TO AS "OWNER".

THE GENERAL CONTRACTOR IS RESPONSIBLE FOR ALL WORK REGARDLESS OF THE LOCATION OF THE INFORMATION IN THE DOCUMENTS. THE GENERAL CONTRACTOR SHALL U