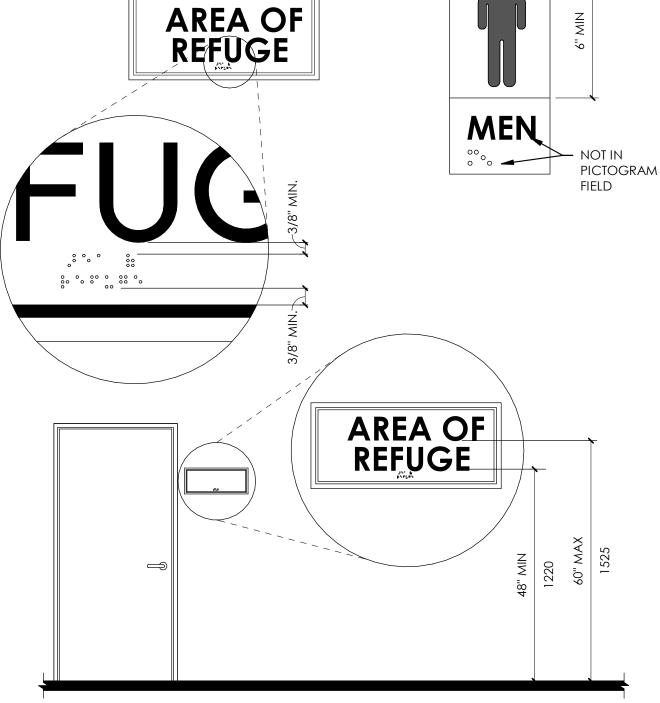

SHEET NAME:

GENERAL NOTES LEGENDS ABBREVIATIONS

REVISIONS

MARK DATE DESCRIPTION

**ISSUE DATE:** 03/26/2020

CD PERMIT SET

DRAWN BY: KL & SR CHECKED BY: K. RIGBY PROJECT#: 1953



ajc architects
703 east 1700 south

KENT R. RIGBY
No. 135096

ARCHITECT / CONSULTANT

salt lake city, ut 84105

ajcarchitects.com

AUTHORITY HAVING JURISDICTION

PROJECT DESCRIPTION

INTERMOUNTAIN
HEALTHCARE LEVEL 09 TI

KEY PRIVATE BANK
CITY CREEK CENTER
36 SOUTH STATE STREET
SALT LAKE CITY, UT 84111

SHEET NAME:

ADA REQUIREMENTS

revisions

MARK DATE DESCRIPTION

ISSUE DATE: 03/26/2020
ISSUE TYPE: CD PERMIT SET

DRAWN BY: KL & SR

CHECKED BY: K. RIGBY PROJECT#: 1953

SHEET NUMBER:

G1003

FOR HEARING IMPAIRED

INTERNATIONAL SYMBOL FOR ACCESS



**PROPORTIONS** 

VOLUME CONTROL

INTERNATIONAL TDD SYMBOL





DOOR SIGNAGE

# **GENERAL NOTES:**

- REFER TO DOOR HARDWARE SPECIFICATIONS FOR DOOR HARDWARE ADA REQUIREMENTS AND STANDARDS.
- REFER TO ELECTRICAL DRAWINGS FOR ELECTRICAL DEVICES ADA MOUNTING HEIGHT REQUIREMENTS.
- REFER TO SITE PLAN FOR ACCESSIBLE ROUTE REQUIREMENTS AND DETAIL
  - REFERENCES. (NOT APPLICABLE TO ALL PROJECTS.) UNLESS NOTED AS "MIN." OR "MAX" DIMENSIONS SHOWN ARE ABSOLUTE. DIMENSIONS SHOWN HERE SHALL GOVERN THE INSTALLATION OF ALL ACCESSIBLE
- ELSEWHERE IN THE CONTRACT DOCUMENTS THAT ARE WITHIN THE PERMISSIBLE LIMITS SHOWN HERE. MOUNTING HEIGHTS OF RESTROOM FIXTURES AND ACCESSORIES. PROVIDE

BACKING AT ALL WALL MOUNTED FIXTURES AND EQUIPMENT.

FIXTURES AND ACCESSORIES, UNLESS MORE SPECIFIC DIMENSIONS ARE SHOWN



ARCHITECT / CONSULTANT

ajc architects

703 east 1700 sout