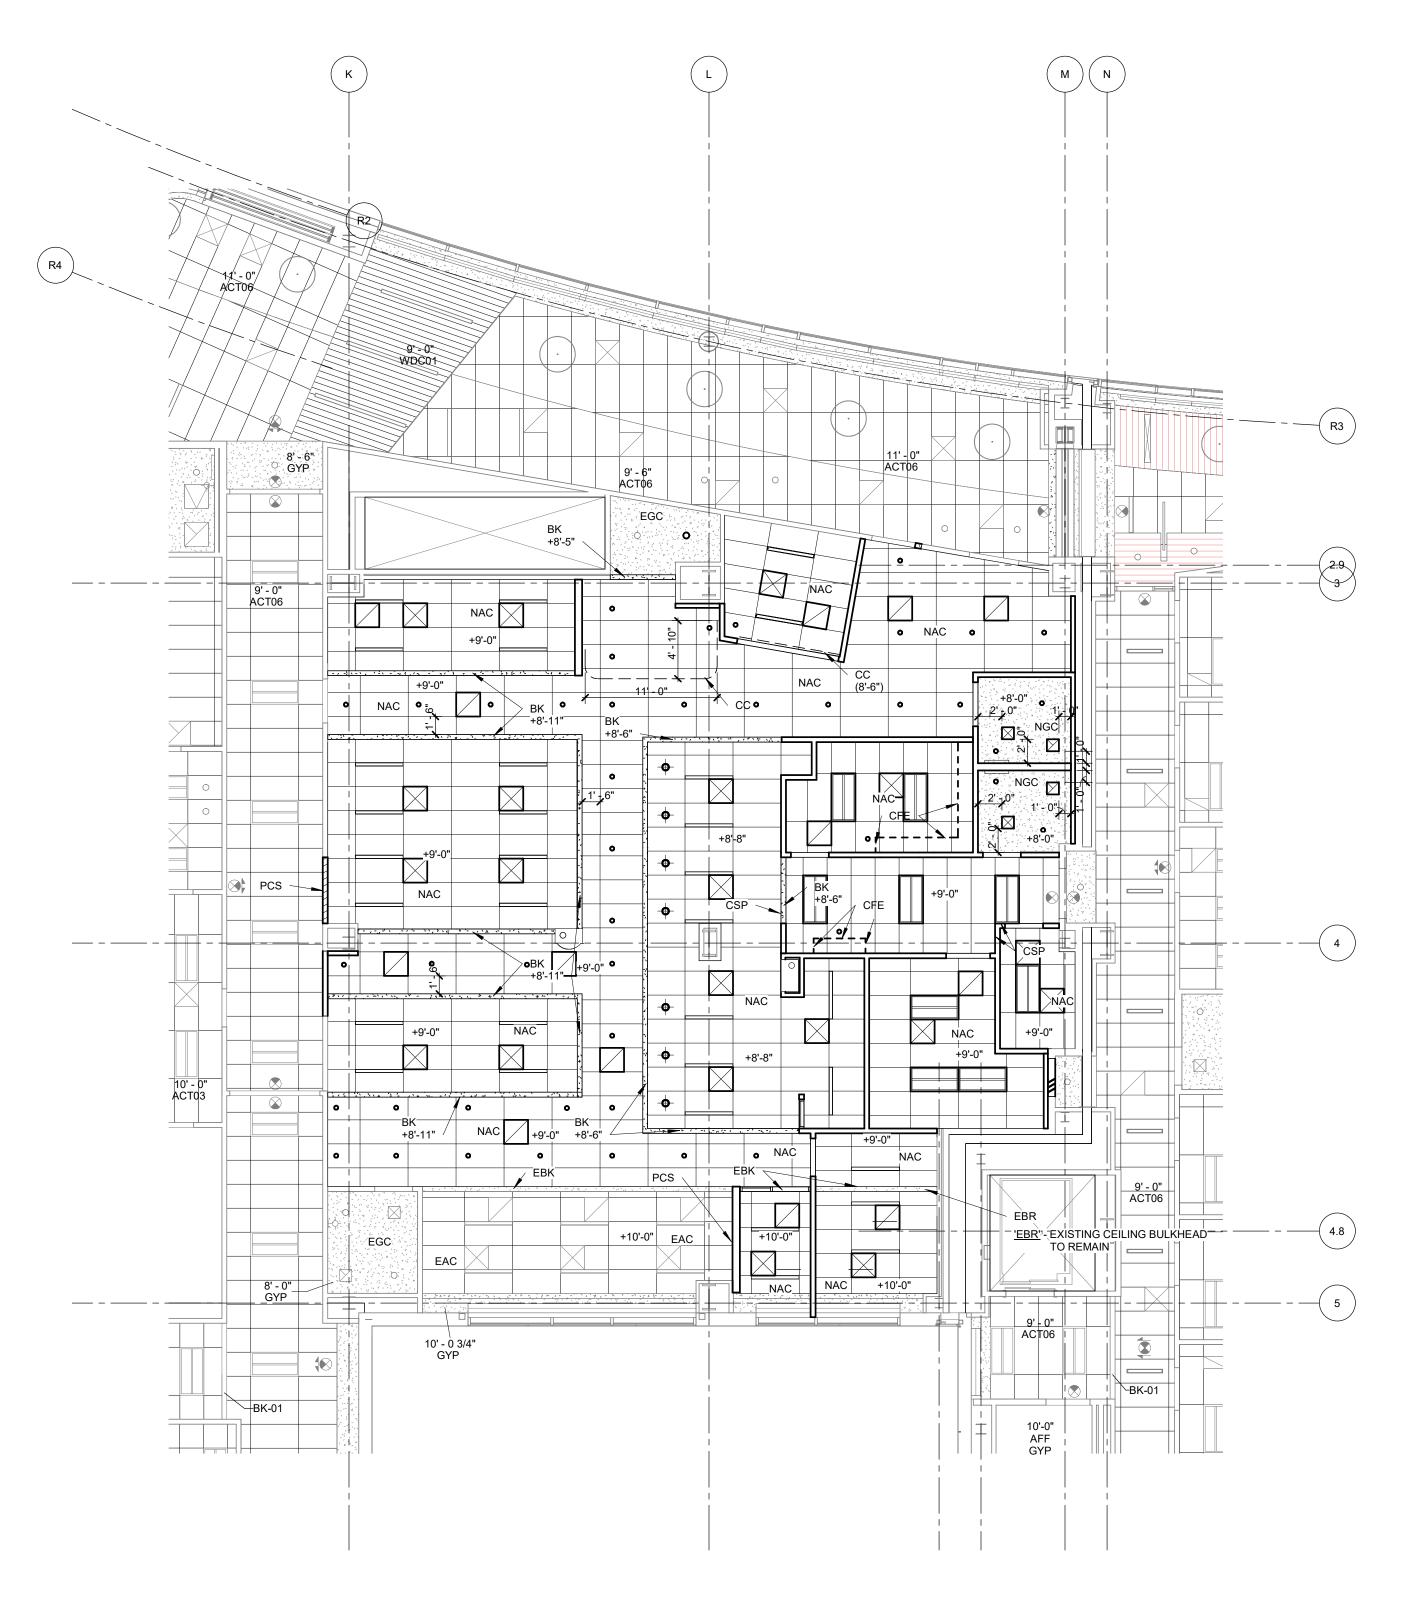

## REFLECTED CEILING NOTES / KEYED NOTES

2. BK = CEILING BULKHEAD, SEE A3.04

BK3 = FURR DOWN, SEE A3.04

4. IN THE CASE OF MINOR DISCREPANCIES BETWEEN MEP AND ARCHITECTURAL

THE DISCREPANCY IS DISCOVERED PRIOR TO PROCEEDING WITH THE WORK. 5. LIGHTS, DIFFUSERS, EXIT SIGNS, SMOKE DETECTORS, SPEAKERS, STROBES AND MISCELLANEOUS DEVICES SHALL BE CENTERED IN THE CEILING TILE IN WHICH THEY OCCUR, UNLESS NOTED OR INDICATED OTHERWISE.

CEILING FINISH

MATERIALS NOTED

FASCIA EXTENDS TO CEILING (NOTED FOR REFERENCE / COORDINATION) 'PC' - PATCH CEILING SYSTEM / PROVIDE NEW CEILING SYSTEM (INTEGRATE INTO EXISTING SYSTEM), WHERE DISTURBED BY DEMOLITION OR REMODEL WORK 'ETR' - INDICATES EXISTING CEILING / MATERIALS TO REMAIN

'CFE' - DESIGNATES LOCATIONS WHERE THE WALL OR TALL CABINETS MILLWORK

'NC' - NEW CEILING SYSTEM (SHOWN IN EXIST AREAS TO CLARIFY NEW CONSTRUCTION) NOTE THAT NEW CEILING SYSTEM HAS ALIGNMENT WITH EXISTING SYSTEM WHERE

'CC' - CUBICLE CURTAIN / TRACK (OF/CI) DIMENSIONS AT CUBICLE CURTAIN TRACKS ARE TO CENTER OF TRACK, TYP. '<u>PLS</u>' - DESIGNATES A PROCEDURE LIGHT LOCATION. PROVIDE A LIGHT SUPPORT PER SF504/ B3 - B5 AT THIS LOCATION

'WLI' - BULKHEAD WALL EDGE LINES UP WITH WALL AT FLOOR -

'PCS' - PATCH EXISTING CEILING SYSTEM WHERE NEW WALL IS PROVIDED

1. CEILINGS HEIGHTS ARE AS INDICATED BY + #'-##"

BK2 = FURR DOWN, SEE A3.04

'CSP' - CEILING STARTING POINT

3. WHERE 'ACT03' CEILING PANELS ARE PROVIDED, THE CEILING GRID SHALL BE THE HOT DIPPED GALVANIZED STEEL SUSPENSION SYSTEM

DOCUMENTS IN THE LOCATION OF CEILING MOUNTED COMPONENTS, THE ARCHITECTURAL REFLECTED CEILING PLAN SHALL GOVERN. IN THE CASE OF MAJOR DISCREPANCIES, THE ARCHITECT SHALL BE NOTIFIED AS SOON AS

6. PAINT ACCESS DOORS WITH SAME PAINT MATERIALS AS NOTED FOR THE

7. REFER TO SHEET A3.05, 'INTERIOR DESIGN SELECTION SUMMARY' FOR CEILING

NC NOTE OCCURS ADJACENT TO AN EXISTING CEILING SYSTEM TO REMAIN

NOTE: LIGHT SUPPORTS ARE SHOWN AS THOUGH THERE ARE NO OBSTRUCTING ELEMENTS ABOVE. FIELD VERIFY EXISTING ELEMENTS AND ADJUST WIDTH OF SUPPORTING HORIZONTAL AND VERTICAL SUPPORTS ACCORDINGLY 'CJ' -CONTROL JOINT LOCATIONS IN GYPSUM BOARD ASSEMBLIES IN WALLS THAT INTERSECTS BULKHEADS

'EBK' - EXISTING GYPSUM BOARD BULKHEAD TO REMAIN

COORDINATE LOCATIONS / DIMENSIONS 'EGC' - EXISTING GYPSUM BOARD CEILING SYSTEM TO REMAIN 'NGC' - NEW GYPSUM BOARD CEILING SYSTEM

<u>'IVT'</u> - PROVIDE NEW IV TRACK / CARRIER (72" LONG) - SEE A3.04/06 SET 10" OFF HEADWALL, CENTERED ON BED CENTERLINE

### REFLECTED CEILING NOTES / KEYED NOTES

- 1. CEILINGS HEIGHTS ARE AS INDICATED BY + #'-##"
- 2. BK = CEILING BULKHEAD, SEE A3.04 BK2 = FURR DOWN, SEE A3.04
- BK3 = FURR DOWN, SEE A3.04 3. WHERE 'ACT03' CEILING PANELS ARE PROVIDED, THE CEILING GRID SHALL BE THE HOT DIPPED GALVANIZED STEEL SUSPENSION SYSTEM 4. IN THE CASE OF MINOR DISCREPANCIES BETWEEN MEP AND ARCHITECTURAL
- DOCUMENTS IN THE LOCATION OF CEILING MOUNTED COMPONENTS, THE ARCHITECTURAL REFLECTED CEILING PLAN SHALL GOVERN. IN THE CASE OF MAJOR DISCREPANCIES, THE ARCHITECT SHALL BE NOTIFIED AS SOON AS THE DISCREPANCY IS DISCOVERED PRIOR TO PROCEEDING WITH THE WORK. 5. LIGHTS, DIFFUSERS, EXIT SIGNS, SMOKE DETECTORS, SPEAKERS, STROBES AND MISCELLANEOUS DEVICES SHALL BE CENTERED IN THE CEILING TILE IN
- WHICH THEY OCCUR, UNLESS NOTED OR INDICATED OTHERWISE. 6. PAINT ACCESS DOORS WITH SAME PAINT MATERIALS AS NOTED FOR THE CEILING FINISH
- 7. REFER TO SHEET A3.05, 'INTERIOR DESIGN SELECTION SUMMARY' FOR CEILING MATERIALS NOTED
- <u>'CFE'</u> DESIGNATES LOCATIONS WHERE THE WALL OR TALL CABINETS MILLWORK FASCIA EXTENDS TO CEILING (NOTED FOR REFERENCE / COORDINATION) 'PC' - PATCH CEILING SYSTEM / PROVIDE NEW CEILING SYSTEM (INTEGRATE INTO
- EXISTING SYSTEM), WHERE DISTURBED BY DEMOLITION OR REMODEL WORK 'ETR' - INDICATES EXISTING CEILING / MATERIALS TO REMAIN 'NC' - NEW CEILING SYSTEM (SHOWN IN EXIST AREAS TO CLARIFY NEW CONSTRUCTION) NOTE THAT NEW CEILING SYSTEM HAS ALIGNMENT WITH EXISTING SYSTEM WHERE
- NC NOTE OCCURS ADJACENT TO AN EXISTING CEILING SYSTEM TO REMAIN 'CC' - CUBICLE CURTAIN / TRACK (OF/CI) DIMENSIONS AT CUBICLE CURTAIN TRACKS ARE TO CENTER OF TRACK, TYP. '<u>PLS'</u> - DESIGNATES A PROCEDURE LIGHT LOCATION. PROVIDE A LIGHT SUPPORT PER
- NOTE: LIGHT SUPPORTS ARE SHOWN AS THOUGH THERE ARE NO OBSTRUCTING ELEMENTS ABOVE. FIELD VERIFY EXISTING ELEMENTS AND ADJUST WIDTH OF SUPPORTING HORIZONTAL AND VERTICAL SUPPORTS ACCORDINGLY 'CJ' -CONTROL JOINT LOCATIONS IN GYPSUM BOARD ASSEMBLIES IN WALLS THAT INTERSECTS BULKHEADS
- 'EBK' EXISTING GYPSUM BOARD BULKHEAD TO REMAIN 'WLI' - BULKHEAD WALL EDGE LINES UP WITH WALL AT FLOOR -
- COORDINATE LOCATIONS / DIMENSIONS 'EGC' - EXISTING GYPSUM BOARD CEILING SYSTEM TO REMAIN
- 'NGC' NEW GYPSUM BOARD CEILING SYSTEM 'PCS' - PATCH EXISTING CEILING SYSTEM WHERE NEW WALL IS PROVIDED 'IVT' - PROVIDE NEW IV TRACK / CARRIER (72" LONG) - SEE A3.04/06
- SET 10" OFF HEADWALL, CENTERED ON BED CENTERLINE 'AD24' - CEILING ACCESS, 24" X 24", GASKETED. PAINT TO MATCH CEILING FINISH