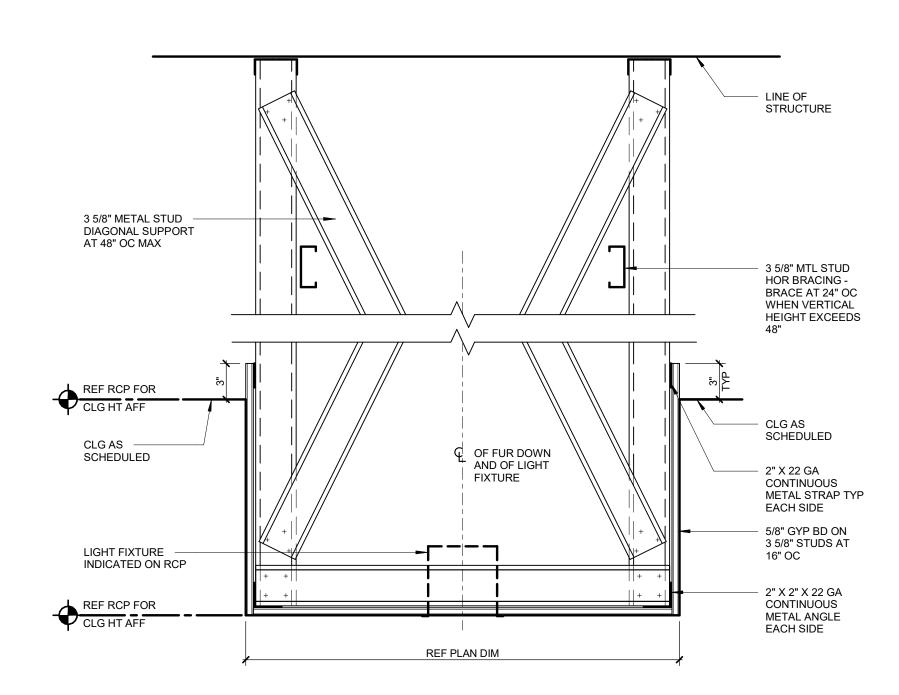

'CC' - CUBICLE CURTAIN / TRACK (OF/CI) DIMENSIONS AT CUBICLE CURTAIN TRACKS ARE TO CENTER OF TRACK, TYP. '<u>PLS</u>' - DESIGNATES A PROCEDURE LIGHT LOCATION. PROVIDE A LIGHT SUPPORT PER SF504/ B3 - B5 AT THIS LOCATION

'EBK' - EXISTING GYPSUM BOARD BULKHEAD TO REMAIN

COORDINATE LOCATIONS / DIMENSIONS 'EGC' - EXISTING GYPSUM BOARD CEILING SYSTEM TO REMAIN 'NGC' - NEW GYPSUM BOARD CEILING SYSTEM

<u>'IVT'</u> - PROVIDE NEW IV TRACK / CARRIER (72" LONG) - SEE A3.04/06 SET 10" OFF HEADWALL, CENTERED ON BED CENTERLINE