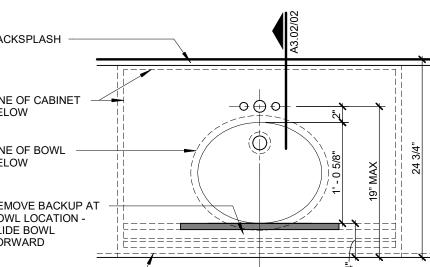

SOLID SURFACE OVAL 05 INTEGRAL BOWL DETAIL

1" = 1'-0"

**TYPICAL STUD WALL SUPPORTING EQUIPMENT AND CABINETRY** 

**SOLID SURFACE RECTANGULAR** 

**SOLID SURFACE RECTANGULAR** 02 INEGRAL BOWL SECTION

1" = 1'-0"