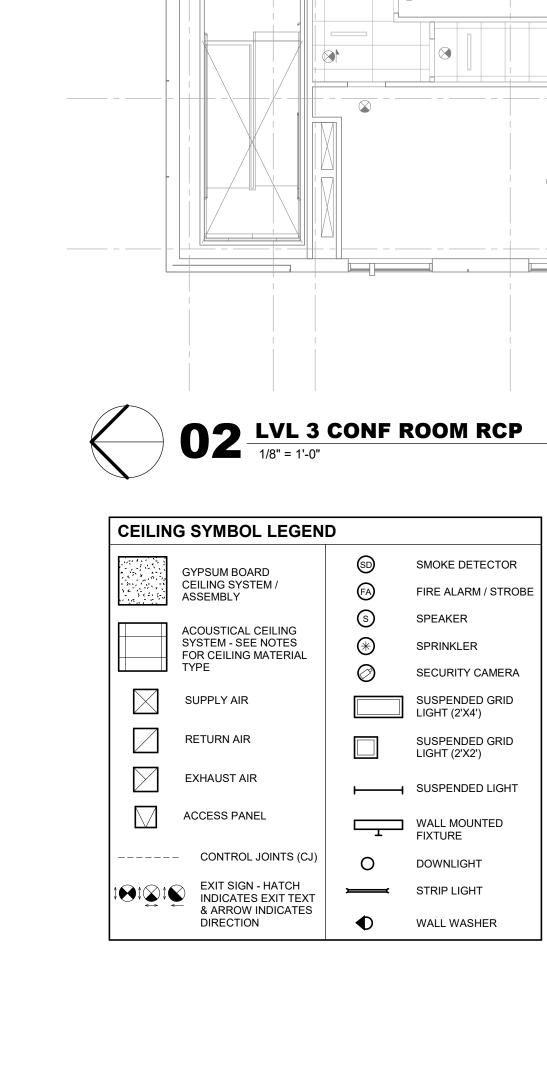

SHEET NO.

CEILING SYMBOL LEGEND SMOKE DETECTOR GYPSUM BOARD CEILING SYSTEM / FIRE ALARM / STROBE ASSEMBLY SPEAKER ACOUSTICAL CEILING SYSTEM - SEE NOTES SPRINKLER FOR CEILING MATERIAL SECURITY CAMERA SUPPLY AIR LIGHT (2'X4') RETURN AIR SUSPENDED GRID LIGHT (2'X2') EXHAUST AIR SUSPENDED LIGHT ACCESS PANEL WALL MOUNTED FIXTURE CONTROL JOINTS (CJ) EXIT SIGN - HATCH INDICATES EXIT TEXT STRIP LIGHT & ARROW INDICATES DIRECTION WALL WASHER

### REFLECTED CEILING NOTES / KEYED NOTES

- 1. CEILINGS HEIGHTS ARE AS INDICATED BY + #'-##"
- 2. BK = CEILING BULKHEAD, SEE A3.04 BK2 = FURR DOWN, SEE A3.04
- BK3 = FURR DOWN, SEE A3.04 3. WHERE 'ACT03' CEILING PANELS ARE PROVIDED, THE CEILING GRID SHALL BE THE HOT DIPPED GALVANIZED STEEL SUSPENSION SYSTEM 4. IN THE CASE OF MINOR DISCREPANCIES BETWEEN MEP AND ARCHITECTURAL
- DOCUMENTS IN THE LOCATION OF CEILING MOUNTED COMPONENTS, THE ARCHITECTURAL REFLECTED CEILING PLAN SHALL GOVERN. IN THE CASE OF MAJOR DISCREPANCIES, THE ARCHITECT SHALL BE NOTIFIED AS SOON AS THE DISCREPANCY IS DISCOVERED PRIOR TO PROCEEDING WITH THE WORK. 5. LIGHTS, DIFFUSERS, EXIT SIGNS, SMOKE DETECTORS, SPEAKERS, STROBES AND MISCELLANEOUS DEVICES SHALL BE CENTERED IN THE CEILING TILE IN
- WHICH THEY OCCUR, UNLESS NOTED OR INDICATED OTHERWISE. 6. PAINT ACCESS DOORS WITH SAME PAINT MATERIALS AS NOTED FOR THE CEILING FINISH
- 7. REFER TO SHEET A3.05, 'INTERIOR DESIGN SELECTION SUMMARY' FOR CEILING MATERIALS NOTED
- <u>'CFE'</u> DESIGNATES LOCATIONS WHERE THE WALL OR TALL CABINETS MILLWORK FASCIA EXTENDS TO CEILING (NOTED FOR REFERENCE / COORDINATION) 'PC' - PATCH CEILING SYSTEM / PROVIDE NEW CEILING SYSTEM (INTEGRATE INTO
- EXISTING SYSTEM), WHERE DISTURBED BY DEMOLITION OR REMODEL WORK 'ETR' - INDICATES EXISTING CEILING / MATERIALS TO REMAIN 'NC' - NEW CEILING SYSTEM (SHOWN IN EXIST AREAS TO CLARIFY NEW CONSTRUCTION) NOTE THAT NEW CEILING SYSTEM HAS ALIGNMENT WITH EXISTING SYSTEM WHERE
- NC NOTE OCCURS ADJACENT TO AN EXISTING CEILING SYSTEM TO REMAIN 'CC' - CUBICLE CURTAIN / TRACK (OF/CI) DIMENSIONS AT CUBICLE CURTAIN TRACKS ARE TO CENTER OF TRACK, TYP. '<u>PLS'</u> - DESIGNATES A PROCEDURE LIGHT LOCATION. PROVIDE A LIGHT SUPPORT PER
- NOTE: LIGHT SUPPORTS ARE SHOWN AS THOUGH THERE ARE NO OBSTRUCTING ELEMENTS ABOVE. FIELD VERIFY EXISTING ELEMENTS AND ADJUST WIDTH OF SUPPORTING HORIZONTAL AND VERTICAL SUPPORTS ACCORDINGLY 'CJ' -CONTROL JOINT LOCATIONS IN GYPSUM BOARD ASSEMBLIES IN WALLS THAT INTERSECTS BULKHEADS
- 'EBK' EXISTING GYPSUM BOARD BULKHEAD TO REMAIN 'WLI' - BULKHEAD WALL EDGE LINES UP WITH WALL AT FLOOR -
- COORDINATE LOCATIONS / DIMENSIONS 'EGC' - EXISTING GYPSUM BOARD CEILING SYSTEM TO REMAIN
- 'NGC' NEW GYPSUM BOARD CEILING SYSTEM 'PCS' - PATCH EXISTING CEILING SYSTEM WHERE NEW WALL IS PROVIDED 'IVT' - PROVIDE NEW IV TRACK / CARRIER (72" LONG) - SEE A3.04/06
- SET 10" OFF HEADWALL, CENTERED ON BED CENTERLINE 'AD24' - CEILING ACCESS, 24" X 24", GASKETED. PAINT TO MATCH CEILING FINISH