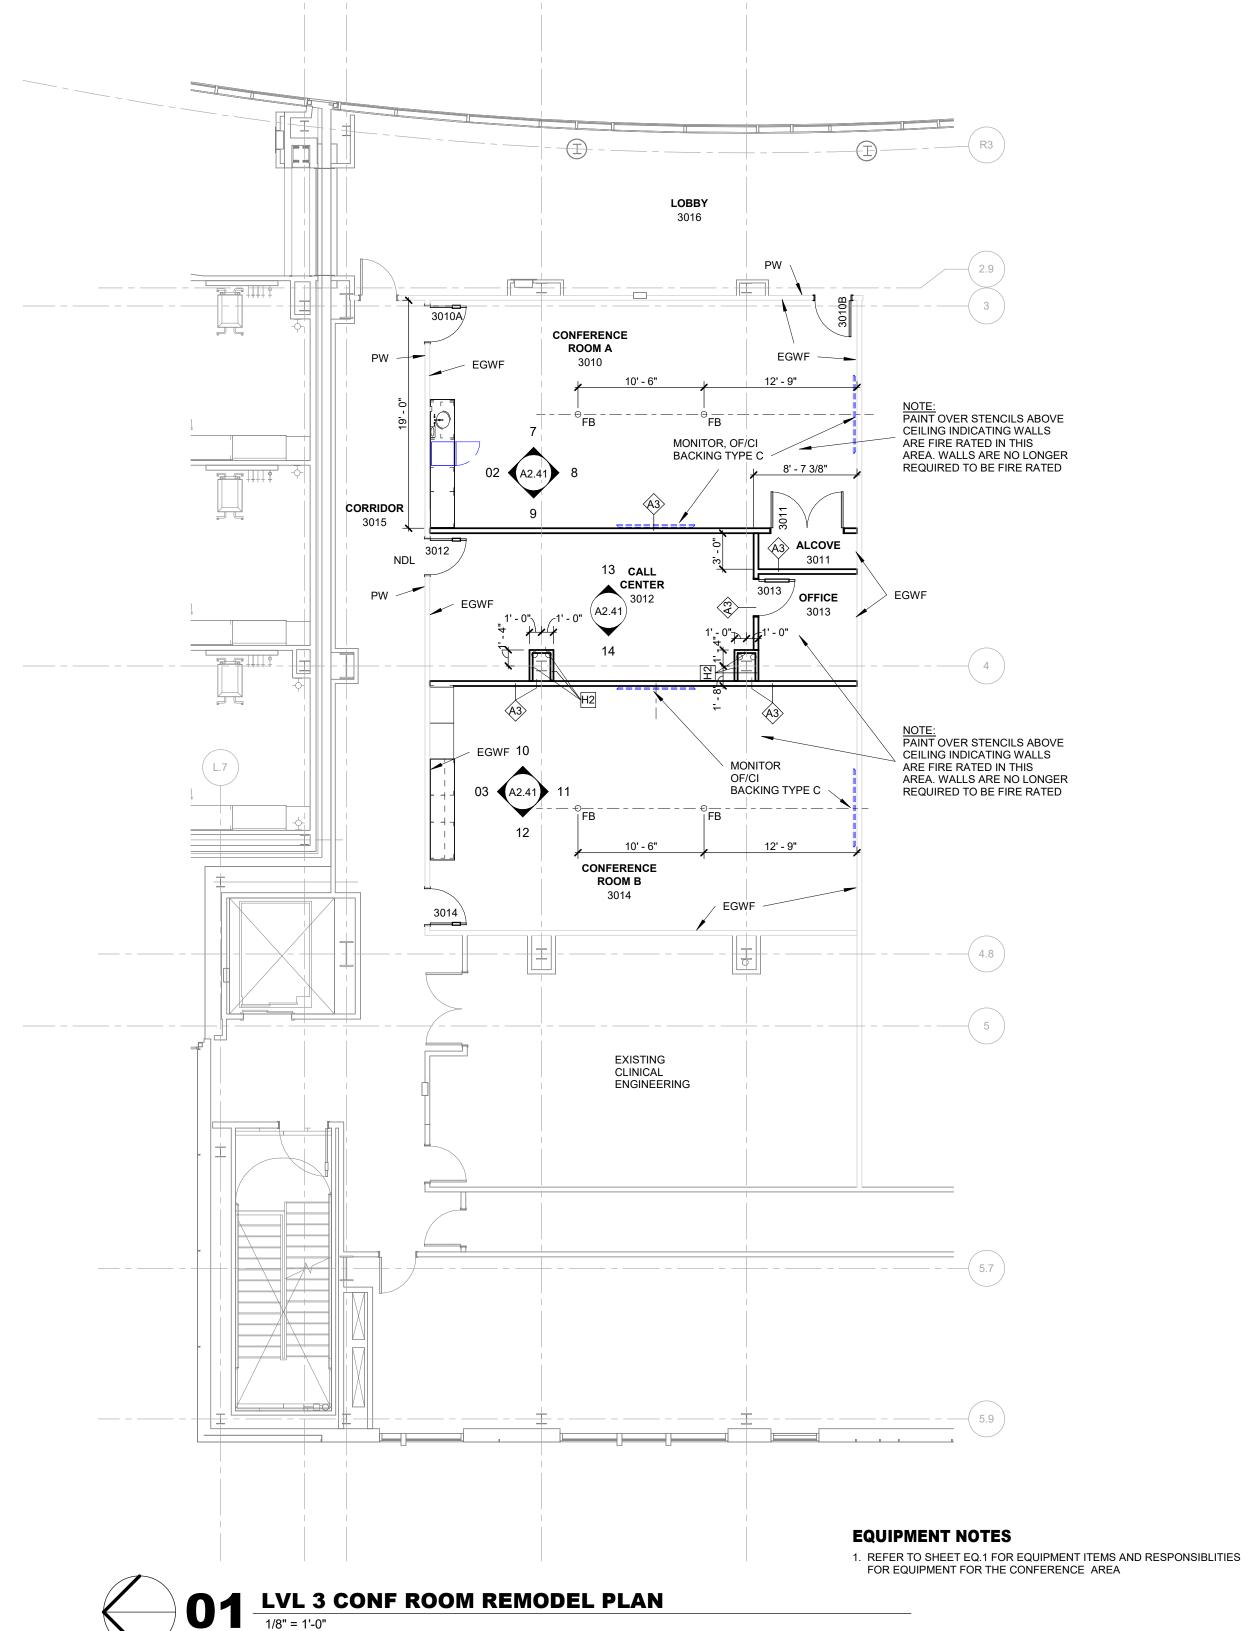

# FLOOR PLAN KEYED NOTES (GENERIC FOR ENTIRE PROJECT)

'NDL' - NEW DOOR LOCATION IN EXISTING WALL. MODIFY WALL FRAMING AS NECESSARY FOR NEW DOOR OPENING. PATCH ADJACENT WALL MATERIALS AS NECESSARY 'NDLWP' - NEW DOOR LOCATION IN EXISTING WALL PROTECTION. DESIGN INTENT IS TO MAINTAIN THE EXISTING WALL PROTECTION. MODIFY THE FRAMING FROM THE INTERIOR WALL TO MAINTAIN THE WALL PROTECTION WALL GYPSUM BOARD, ETC. 'CR' - CARD READER LOCATION, SHOWN FOR PLAN REFERENCE / COORDINATION

'WST' - WALL TYPE STUD FRAMING INDICATED SHALL BE SET DIRECTLY AGAINST FACE OF ADJACENT WALL ASSEMBLY FACE OF ADJACENT WALL ASSEMBLY

'GWR' - DESIGNATIONS IN ROOMS INDICATE GYPSUM BOARD HAS BEEN REMOVED FOR DEMOLITION WORK ON WALLS IN THIS ROOM AND SHALL BE PATCHED TO MATCH ADJACENT CONSTRUCTION. COORDINATE EXTENT WITH DEMOLITION DRAWINGS 'PW' - LOCATIONS INDICATE WALL AREAS AFFECTED BY DEMOLITION OR REMODEL AND

'NGB' - DESIGNATIONS ARE LOCATIONS WHERE GYPSUM BOARD HAS BEEN REMOVED FROM METAL STUD FRAMING, PROVIDE NEW GYPSUM BOARD AND FINISH AT THESE LOCATIONS. AT NEW TILE SUBSTRATES PROVIDE APPROPRIATE TILE BACKER GYPSUM BOARD 'CJ' - CONTROL JOINT LOCATION IN GYPSUM BOARD WALL. SEE A3.12 'CONTROL JOINTS AT DOOR FRAMES' FOR JOINT LOCATIONS NOTED AT DOOR OPENINGS

WALL CONSTRUCTION 'PHW' - PARTIAL HEIGHT WALL (N3 TYPE WALL) - SEE A3.07

'EGWF' - EXISTING GYPSUM BOARD HAS A LEVEL 2 FINISH. COMPLETE FINISH ON WALL TO A LEVEL 5 FINISH IN THE CONFERENCE ROOMS AND LEVEL 4 FINISH IN OTHER ROOMS

SHALL REMAIN. WORK AROUND SILL AT JAMBS (SEAL SILL TO VERTICAL GYP BD DIMENSION IS TO CENTERLINE OF BOX

'EBF' - EXISTING ELECTRICAL FLOOR BOX OPENING. FILL WITH CONCRETE TO MEET FLOOR FIRE RATING REQUIREMENTS. NOT ALL BOXES MAY BE SHOWN '1WO' - INFILL WALL AREA WHERE WINDOW HAS BEEN REMOVED. MATCH ADJACENT WALL CONSTRUCTION (NOTED). INFILL SHOULD SHOULD BE TO CEILING LEVEL,

WITH EXISTING WALL CONSTRUCTION ABOVE

### FLOOR PLAN NOTES (GENERIC FOR ENTIRE PROJECT)

- 1. PARTITIONS SHALL BE AS TAGGED. REFER TO SHEET A3.08 FOR PARTITION INFORMATION. DIMENSIONS ARE TO FACE OF GYPSUM BOARD, UNLESS NOTED OTHERWISE
- WALL TYPES INDICATED WITH 'E' BESIDE TYPE ARE EXISTING WALLS, WITH WALL TYPE INDICATED 2. EQUIPMENT AND ACCESSORY INFORMATION. SEE SHEET A2.30 AND A3.20 . ITEMS WHICH REQUIRE WALL BACKING ARE INDICATED ON THAT SHEET
- 3. DESIGNATION OR SEGMENTS OF THIS DESIGNATION, INDICATES INTERIOR ELEVATIONS OF MILLWORK OR
- OTHER CONDITIONS IN THIS ROOM. SEE SHEETS A3.51, A3.52 AND A3.53 FOR ELEVATIONS
- 4. PROVIDE ACOUSTIC PUTTY PAKS AT WALL PENETRATIONS IN ALL SOUND RATED PARTITIONS SEE A3.07/10 5. PATCH WALLS WHERE DISTURBED BY REMOVAL OF SHEET VINYL BASE, CABINET REMOVAL, UTILITY WORK, ETC. 6. WHERE SPRAYED ON FIREPROOFING IS DISTURBED WITH NEW WORK ABOVE CEILING, FIREPROOFING SHALL BE
- PATCHED / RESTORED TO ORIGINAL REQUIREMENTS 7. INTEGRAL SINKS NOTED ON INTERIOR ELEVATIONS SHALL BE PROVIDED AS PART OF THE SOLID SURFACE COUNTERTOP FABRICATION. COORDINATE WITH PLUMBING DRAWINGS

CONSTRUCTION **DOCUMENTS** CONFERENCE **ROOM FLOOR** PLAN / RCP PLAN

'CR/ADO' - CARD READER LOCATION THAT ACTIVATES AN AUTO DOOR OPERATOR 'ADO (PP)' - AUTO DOOR OPERATOR ACTIVATION LOCATION (PUSH PLATE) 'WAND' - AUTO DOOR OPERATOR HAND SWIPE OPERATOR LOCATION 'WSS' - WALL TYPE STUD FRAMING INDICATED SHALL BE SET 3/4" AWAY FROM

'FOS' - FACE OF STUD SHALL BE PROVIDED WITH NEW MATERIALS TO INTEGRATE INTO EXISTING ADJACENT MATERIALS AND FINISHES. COORDINATE WITH UTILITY DRAWINGS. NOT ALL LOCATIONS ARE

<u>'FB'</u> - ELECTRICAL FLOOR BOX. REFER TO EQUIPMENT AND FURNISHINGS PLANS FOR LOCATIONS IN RELATION TO THOSE ELEMENTS 'WLU' - WALL INDICATED LINES UP WITH ADJACENT COLUMN ENCLOSURE WALL , OR OTHER ADJACENT

'FSI' - RECESSED FLOOR SCALE LOCATION. FILL FRAME AFTER REMOVAL OF SCALE WITH 4,000 PSI

'EMWS' - EXISTING METAL WINDOW SILL, INTEGRAL TO THE EXTERIOR GLAZING SYSTEM 'FB' - DESIGNATION NEXT TO CIRCLE INDICATES AN ELECTRICAL FLOOR BOX LOCATION.

'NWI' - NEW WALL INFILL BETWEEN EXISTING WALL AREAS. WALL SHALL BE FULL HEIGHT, WALL TYPE AS INDICATED. INTEGRATE WALL MATERIALS INTO ADJACENT EXISTING

STRUCTURAL ENGINEER REAVELEY ENGINEERS & ASSOCIATES 675 EAST 500 SOUTH, SUITE 400 SALT LAKE CITY, UTAH 84102