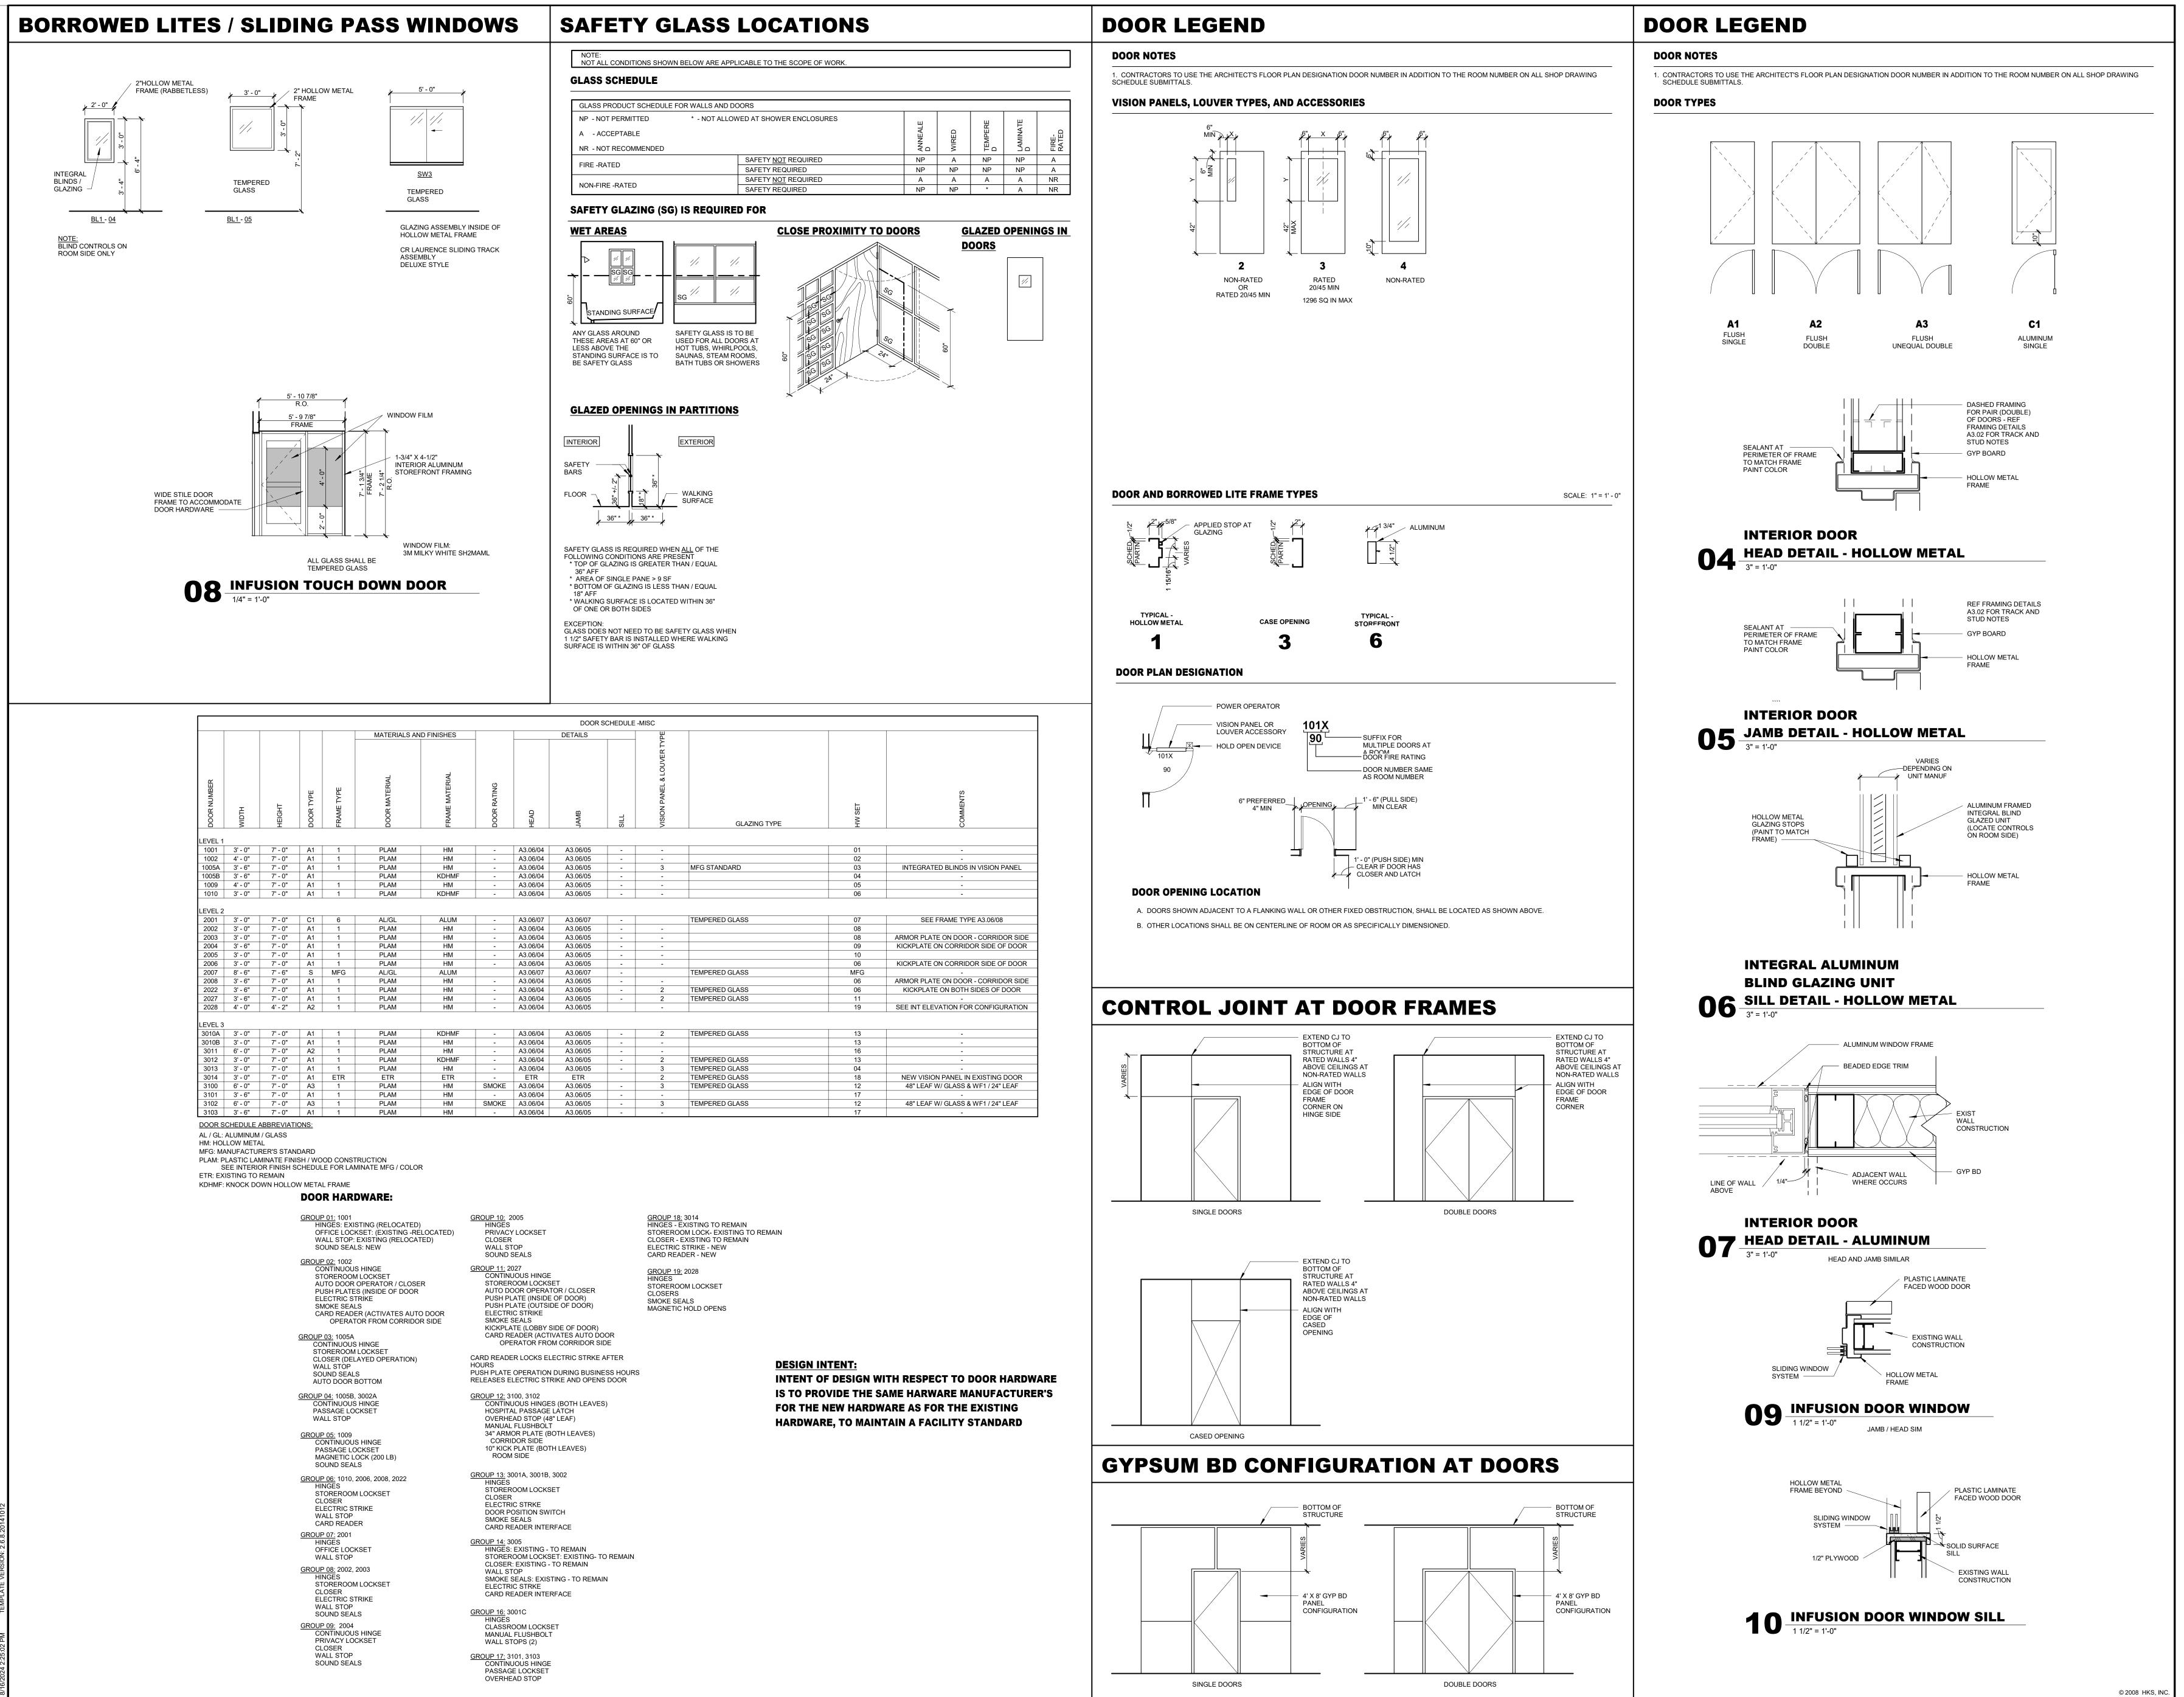

'NGB' - DESIGNATIONS ARE LOCATIONS WHERE GYPSUM BOARD HAS BEEN REMOVED FROM METAL STUD FRAMING, PROVIDE NEW GYPSUM BOARD AND FINISH AT THESE LOCATIONS. AT NEW TILE SUBSTRATES PROVIDE APPROPRIATE TILE BACKER GYPSUM BOARD 'CJ' - CONTROL JOINT LOCATION IN GYPSUM BOARD WALL. SEE A3.12 'CONTROL JOINTS AT DOOR FRAMES' FOR JOINT LOCATIONS NOTED AT DOOR OPENINGS

WALL CONSTRUCTION 'PHW' - PARTIAL HEIGHT WALL (N3 TYPE WALL) - SEE A3.07

'EGWF' - EXISTING GYPSUM BOARD HAS A LEVEL 2 FINISH. COMPLETE FINISH ON WALL TO A LEVEL 5 FINISH IN THE CONFERENCE ROOMS AND LEVEL 4 FINISH IN OTHER ROOMS