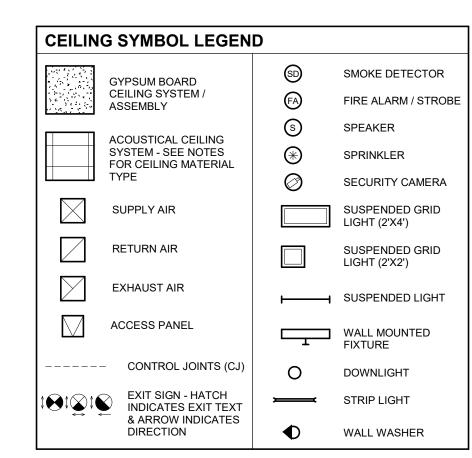

SHEET NO.

CEILING SYMBOL LEGEND SMOKE DETECTOR GYPSUM BOARD CEILING SYSTEM / FIRE ALARM / STROBE ASSEMBLY SPEAKER ACOUSTICAL CEILING SYSTEM - SEE NOTES SPRINKLER FOR CEILING MATERIAL SECURITY CAMERA SUPPLY AIR LIGHT (2'X4') RETURN AIR SUSPENDED GRID LIGHT (2'X2') EXHAUST AIR SUSPENDED LIGHT ACCESS PANEL WALL MOUNTED FIXTURE CONTROL JOINTS (CJ) EXIT SIGN - HATCH INDICATES EXIT TEXT STRIP LIGHT & ARROW INDICATES DIRECTION WALL WASHER