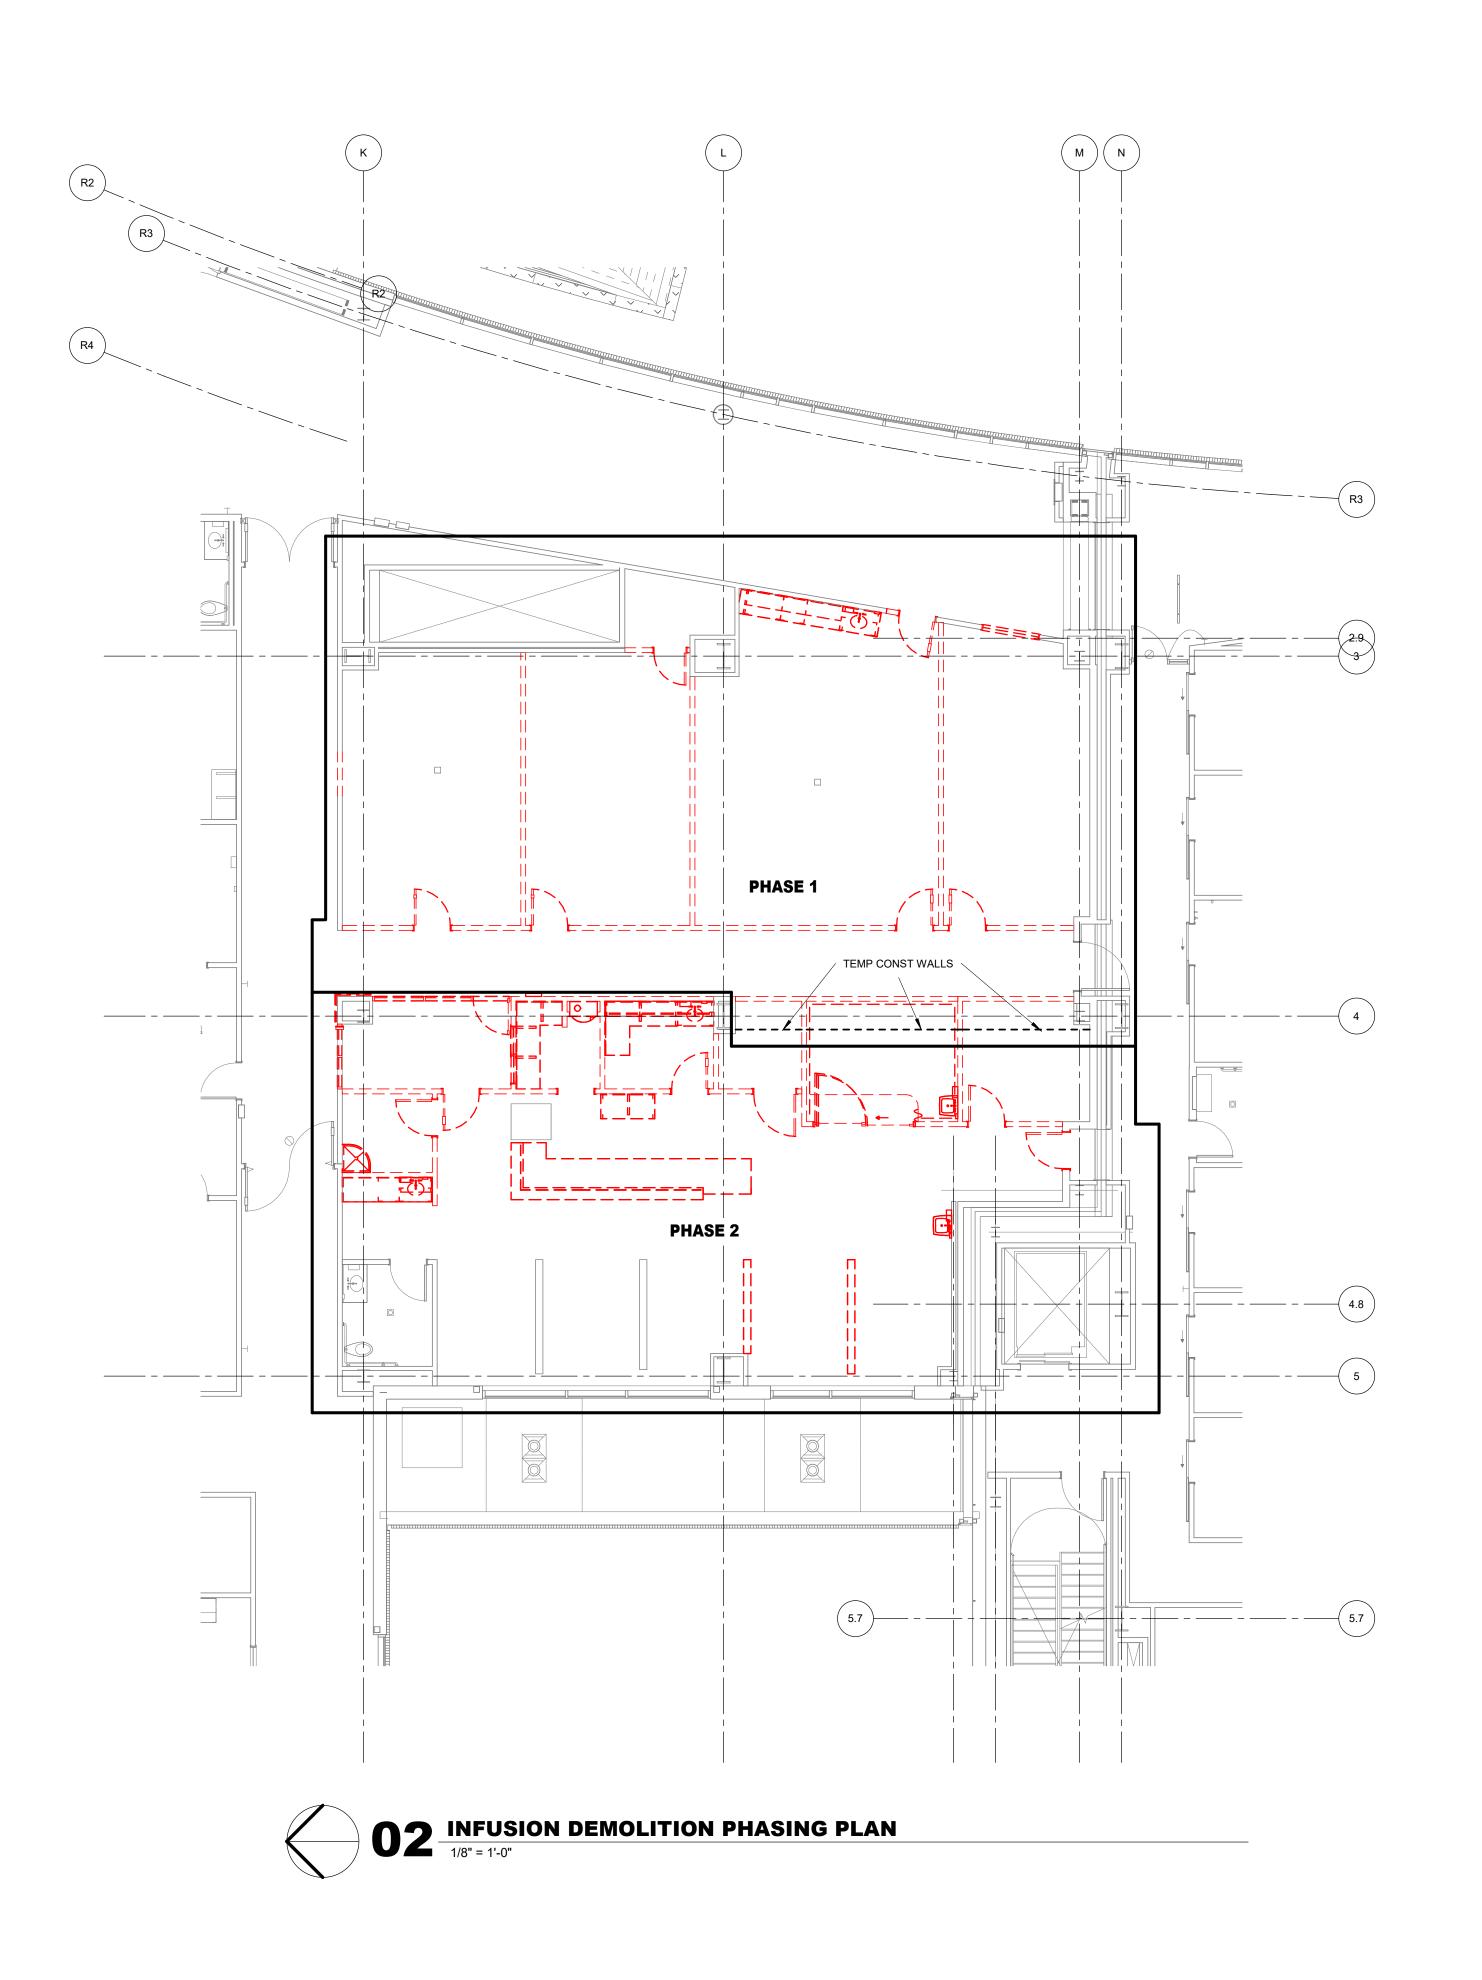

# LAYTON HOSPITAI MISC PROJECTS

REVISION
NO. DESCRIPTION DATE

HKS PROJECT NUMBER

26404.000

DATE

8/15/2024

ISSUE

CONSTRUCTION

DOCUMENTS

SHEET TITLE

INFUSION AREA

PHASING PLANS

SHEET NO.

A2.30

**DEMOLITION KEYED NOTES** (GENERIC FOR ENTIRE PROJECT) 'ACPD' - ACOUSTICAL PANEL CEILING SYSTEM TO BE REMOVED 'CBD' - CARPET WALL BASE IN THIS ROOM / AREA SHALL BE REMOVED 'CPTD' - CARPET FLOORING IN THIS ROOM / AREA TO BE REMOVED