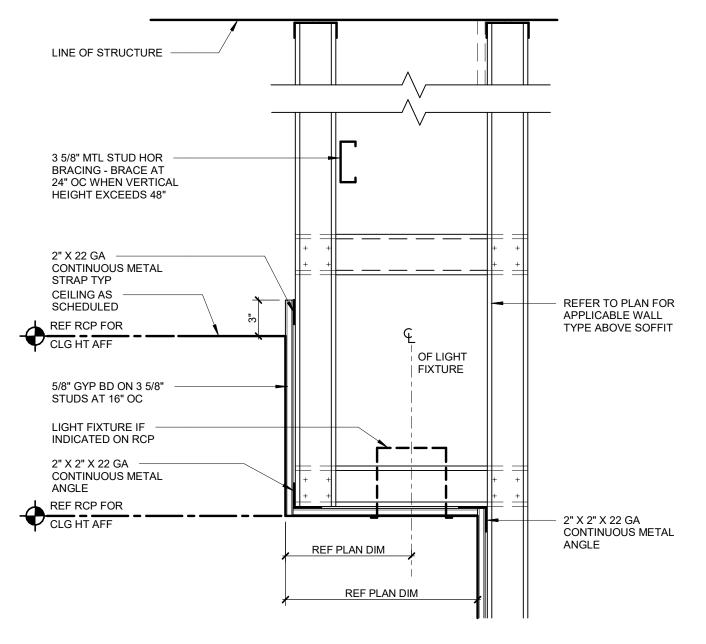

'CC' - CUBICLE CURTAIN / TRACK (OF/CI) DIMENSIONS AT CUBICLE CURTAIN TRACKS ARE TO CENTER OF TRACK, TYP. '<u>PLS</u>' - DESIGNATES A PROCEDURE LIGHT LOCATION. PROVIDE A LIGHT SUPPORT PER SF504/ B3 - B5 AT THIS LOCATION

'EBK' - EXISTING GYPSUM BOARD BULKHEAD TO REMAIN

COORDINATE LOCATIONS / DIMENSIONS 'EGC' - EXISTING GYPSUM BOARD CEILING SYSTEM TO REMAIN 'NGC' - NEW GYPSUM BOARD CEILING SYSTEM

<u>'IVT'</u> - PROVIDE NEW IV TRACK / CARRIER (72" LONG) - SEE A3.04/06 SET 10" OFF HEADWALL, CENTERED ON BED CENTERLINE