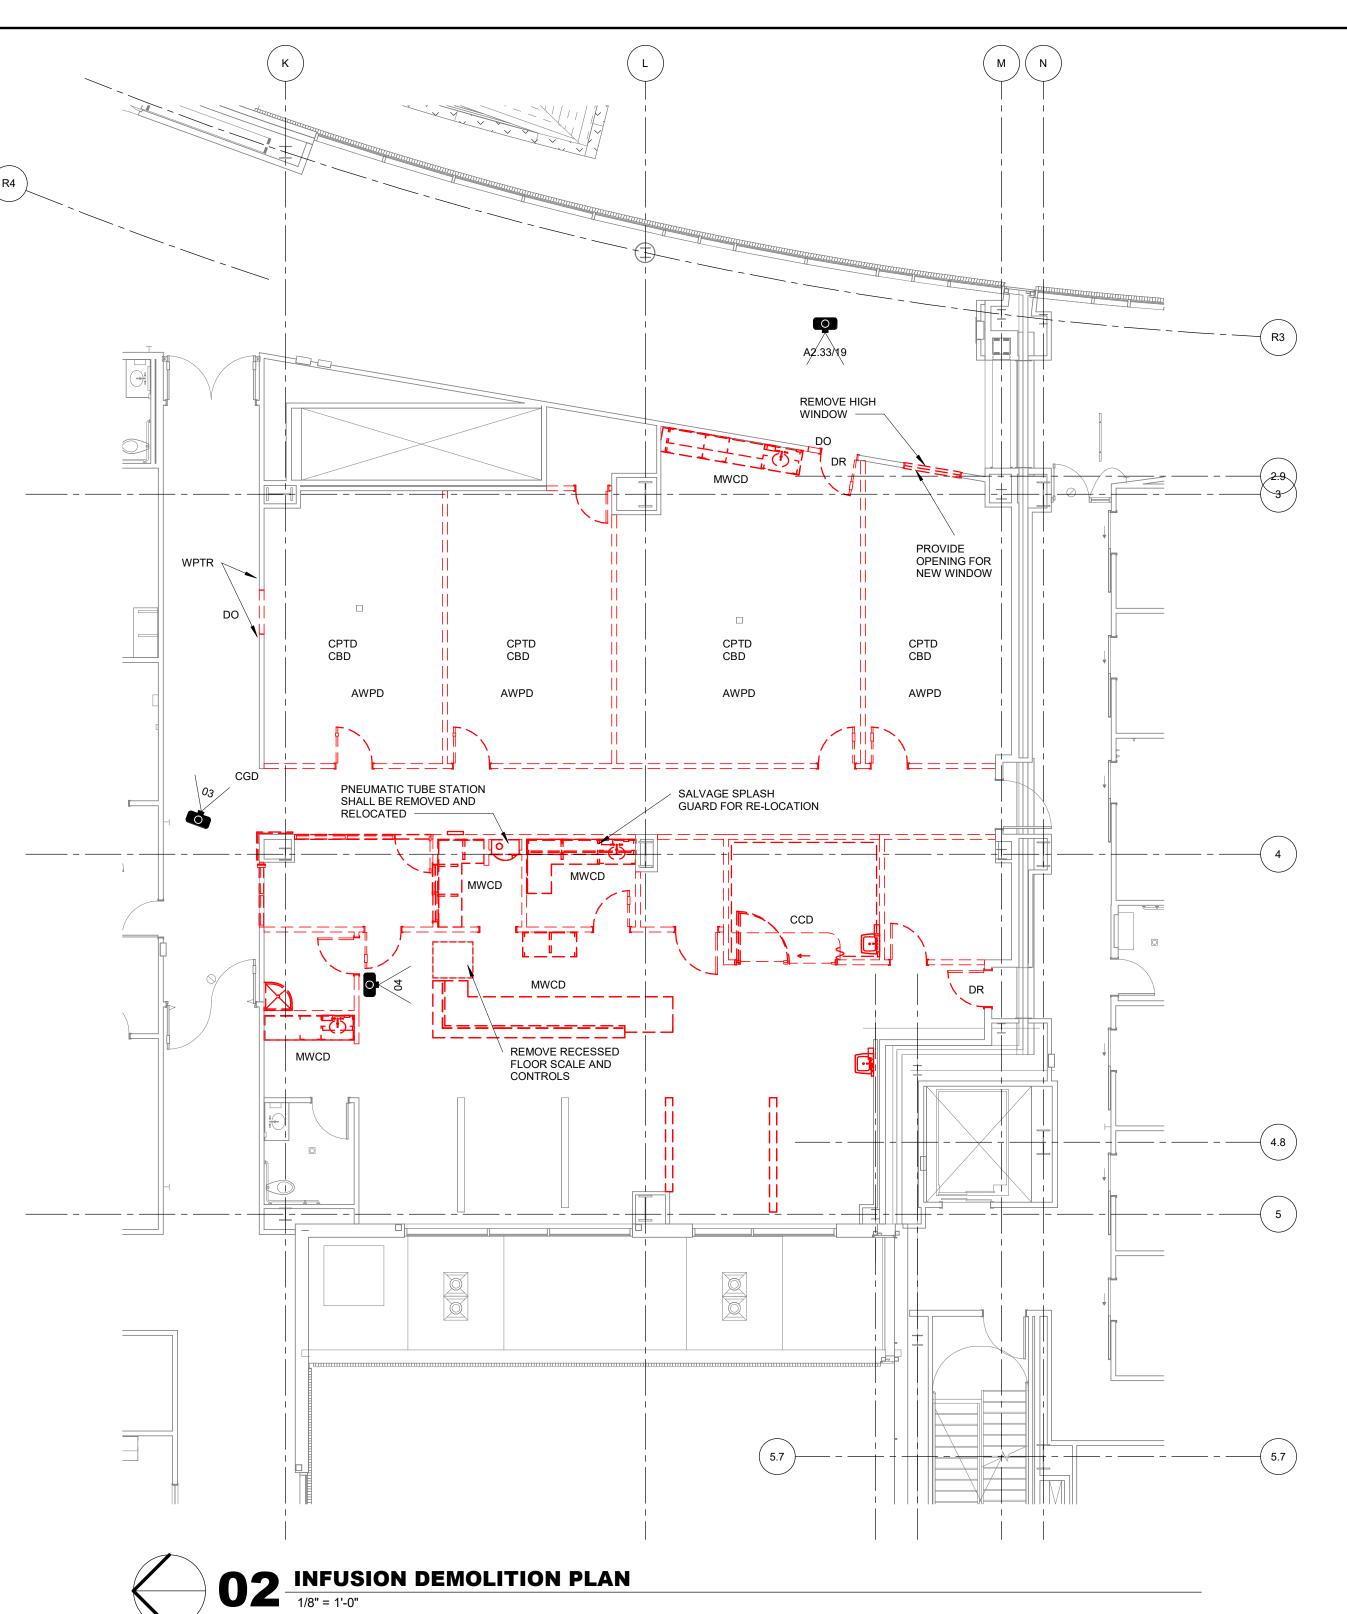

DOCUMENTS

SHEET TITLE

INFUSION AREA

PHASING PLANS

SHEET NO.

A2.30

**DEMOLITION KEYED NOTES** (GENERIC FOR ENTIRE PROJECT) 'ACPD' - ACOUSTICAL PANEL CEILING SYSTEM TO BE REMOVED 'CBD' - CARPET WALL BASE IN THIS ROOM / AREA SHALL BE REMOVED 'CPTD' - CARPET FLOORING IN THIS ROOM / AREA TO BE REMOVED

'CGD' - CORNER GUARD / ASSOCIATED RETAINER SHALL BE REMOVED. SALVAGE FOR

'<u>DO'</u> - NEW DOOR OPENING LOCATION IN EXISTING WALL. COORDINATE WITH REMODEL DRAWINGS '<u>DR'</u> - DOOR & FRAME TO BE REMOVED. ONLY NOTED WHERE WALL IS TO REMAIN (UNLESS NOTED OTHERWISE)

'GPSA' - GYPSUM BOARD REMOVAL ON WALLS IN THIS ROOM AS NECESSARY FOR UTILITY WORK IN WALL CAVITY. COORDINATE EXTENT WITH UTILITY DRAWINGS (NOT ALL LOCATIONS ARE NOTED) 'GYPEW' - GYPSUM BOARD SHALL BE REMOVED FROM ENTIRE WALL

FRAMING TO REMAIN 'NF' - NO EXISTING FLOORING IN THIS AREA 'NB' - NO EXISTING BASE IN THIS AREA

'MWCD' - MILLWORK BASE / WALL / TALL CABINETS AND COUNTERTOP TO BE REMOVED 'RBD' - RUBBER BASE IN THIS ROOM SHALL BE REMOVED 'SHVD' - SHEET VINYL FLOORING WITH ASSOCIATED RUBBER BASE IN THIS AREA TO BE REMOVED. COORDINATE EXTENT AT EXISTING ROOMS WITH REMODEL FINISH PLAN

'SHVD AC' - SHEET VINYL FLOOR / BASE DEMOLITION AS NECESSARY FOR INSTALLATION OF NEW CABINETRY BASE 'SHVCD'- SHEET VINYL FLOORING, WITH INTEGRAL COVERED BASE, TO BE REMOVED IN THIS AREA <u>'TILE'</u> - PORCELAIN TILE FLOOR SHALL BE REMOVED 'WRD' - WINDOW & FRAME TO BE REMOVED

'WPD' - WALL PROTECTION MATERIAL (EXTENT INDICATED)TO BE REMOVED. REMOVE GYP BD BEHIND WALL PROTECTION BACK TO STUD FRAMING (FULL HEIGHT OF WALL PROTECTION). WHERE EXISTING FLOORING IS TO REMAIN REMOVE GYP BD FROM ABOVE FLOORING BASE TO ABOVE WALL PROTECTION) 'WPTR' - WALL PROTECTION TO REMAIN. AT DOOR OPENING WALL SHALL BE DEMOLISHED FROM THE INSIDE, AND WALL CUT AS NECESSARY TO MAINTAIN THE WALL PROTECTION SIDE OF THE WALL. COORDINATE WITH KEYED NOTE 'NDLWP' ON REMODEL PLAN

'WLD' - WALL DEMOLITION AS NECESSARY FOR CHANGE OF RETURN AIR GRILLE LOCATION 'EWD' - ENTIRE WALL TO BE REMOVED (CALLED OUT FOR CLARIFICATION, NOT ALL WALLS REMOVED ARE CALLED OUT 'AWPD' - ACOUSTICAL WALL PANELS AND MOUNTING CLIPS SHALL BE REMOVED FROM THIS ROOM. SALVAGE FOR RE-INSTALLATION

# DEMOLITION LEGEND

INDICATES WALLS TO BE REMOVED (WALLS EXTEND TO ABOVE CEILING TYP)

T — MILLWORK, DOORS, ETC. TO BE REMOVED, TYP SEE DEMOLITION NOTES FOR SPECIFIC INFORMATION CONCERNING ITEMS INDICATED

DOOR AND/OR FRAME TO BE REMOVED. SEE DEMOLITION NOTES FOR SPECIFIC INFORMATION ABOUT OPENINGS

### **DEMOLITION NOTES**

SYMBOL W/ NUMBER INDICATES PHOTO FOR REFERENCE. REFER TO CORRESPONDING PICTURE NUMBER ON SHEET

1. DEMOLITION SHALL INCLUDE REMOVAL OF ALL FLOORING ADHESIVES DOWN TO CONCRETE SLAB FINISH. AND PREPARED FOR FOR FINAL FLOOR FINISH 2. OWNER SHALL REMOVE ALL EQUIPMENT AND ACCESSORIES FROM AREAS BEING REMODELED THIS INCLUDES, BUT IS NOT LIMITED TO, MEDICAL EQUIPMENT, CHART HOLDERS, SIGNAGE, BROCHURE RACKS, TOILET ACCESSORIES, PICTURES, COMPUTER EQUIPMENT, ETC. 3. ITEMS TO BE SALVAGED ARE DESIGNATED ON THE PLANS OR AS NOTED BELOW: (REFER TO UTILITY DRAWINGS FOR ITEMS UNDER VARIOUS DISIPLINES TO BE SALVAGED) 4. DEMOLITION SHALL FOLLOW OWNER'S ICRA REQUIREMENTS. TEMPORARY WALLS SHALL SEAL

AGAINST EXISTING FLOOR / ROOF DECK. 5. REFER TO FINISH PLAN FOR FLOORING REMOVAL EXTENTS WHERE PARTIAL REMOVAL IS REQUIRED