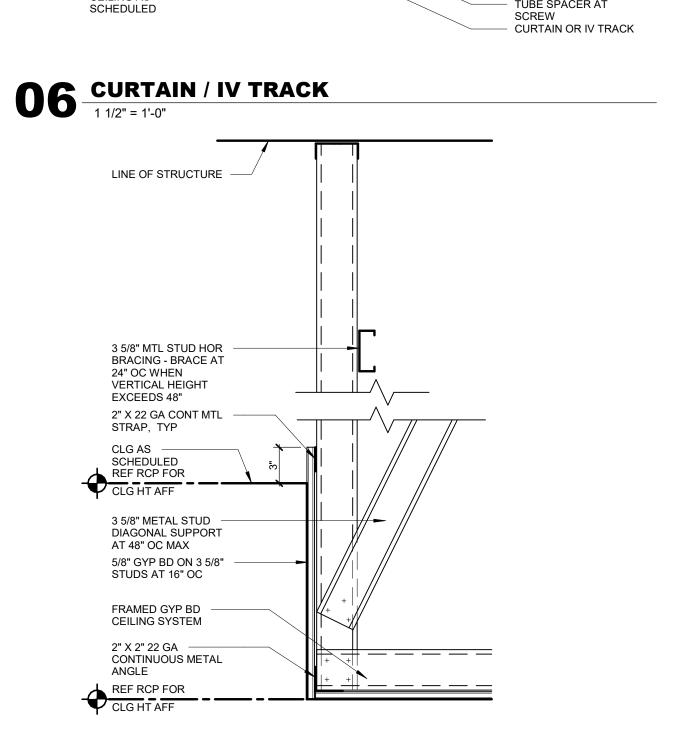

ACTIVE SLOT DIFFUSER DETAIL

1 1/2" = 1'-0"

ACT CEILING TO WOOD CEILING 2 1 1/2" = 1'-0"

14 ACT CEILING TO WOOD CEILING 1
1 1/2" = 1'-0"

12 ACTIVE LINEAR DIFFUSER DETAIL
1 1/2" = 1'-0"

STRUCTURE 3 5/8" MTL STUD BRACING - BRACE AT 24" OC WHEN VERTICAL HEIGHT EXCEEDS 48" EXTERIOR WALL -3 5/8" METAL STUD CONSTRUCTION DIAGONAL SUPPORT AT 48" OC REF RCP FOR CLG HT AFF 2 LAYERS 3/4" PLYWOOD. COUNTERSINK FASTENERS, FILL AND PAINT TO MATCH DRAPERY ADJACENT DRYWALL ROLLER SHADE -ALUM STOOL TRIM 5/8" GYP BD ON 3 5/8" STUDS AT 16" OC<sub>( 2" X 22 GA</sub> REF RCP FOR CLG HT AFF

CEILING AS

SCHEDULED

**O9** WINDOW SHADE DETAIL 1/2" = 1'-0"

CONT METAL ANGLE

05 SOFFIT DETAIL
1 1/2" = 1'-0"

- 3 5/8" STUD AT 16" OC MAX GYPSUM BOARD - ACOUSTIC CEILING TILE AS SCHEDULE REF RCP FOR 3/8" SHADOW REVEAL (ARMSTRONG 7902)