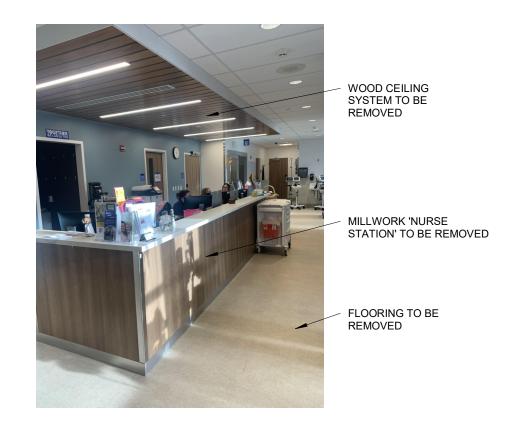

FRAMING TO REMAIN 'NF' - NO EXISTING FLOORING IN THIS AREA 'NB' - NO EXISTING BASE IN THIS AREA

'MWCD' - MILLWORK BASE / WALL / TALL CABINETS AND COUNTERTOP TO BE REMOVED 'RBD' - RUBBER BASE IN THIS ROOM SHALL BE REMOVED 'SHVD' - SHEET VINYL FLOORING WITH ASSOCIATED RUBBER BASE IN THIS AREA TO BE REMOVED. COORDINATE EXTENT AT EXISTING ROOMS WITH REMODEL FINISH PLAN

2. OWNER SHALL REMOVE ALL EQUIPMENT AND ACCESSORIES FROM AREAS BEING REMODELED THIS INCLUDES, BUT IS NOT LIMITED TO, MEDICAL EQUIPMENT, CHART HOLDERS, SIGNAGE, BROCHURE RACKS, TOILET ACCESSORIES, PICTURES, COMPUTER EQUIPMENT, ETC.

3. ITEMS TO BE SALVAGED ARE DESIGNATED ON THE PLANS OR AS NOTED BELOW: (REFER TO UTILITY DRAWINGS FOR ITEMS UNDER VARIOUS DISIPLINES TO BE SALVAGED)

ANY DAMAGE OCCURRING TO THE CEILING GRID PANELS IN THE CORRIDOR DURING DEMOLITION MUST BE REPAIRED OR REPLACED TO MATCH EXISTING