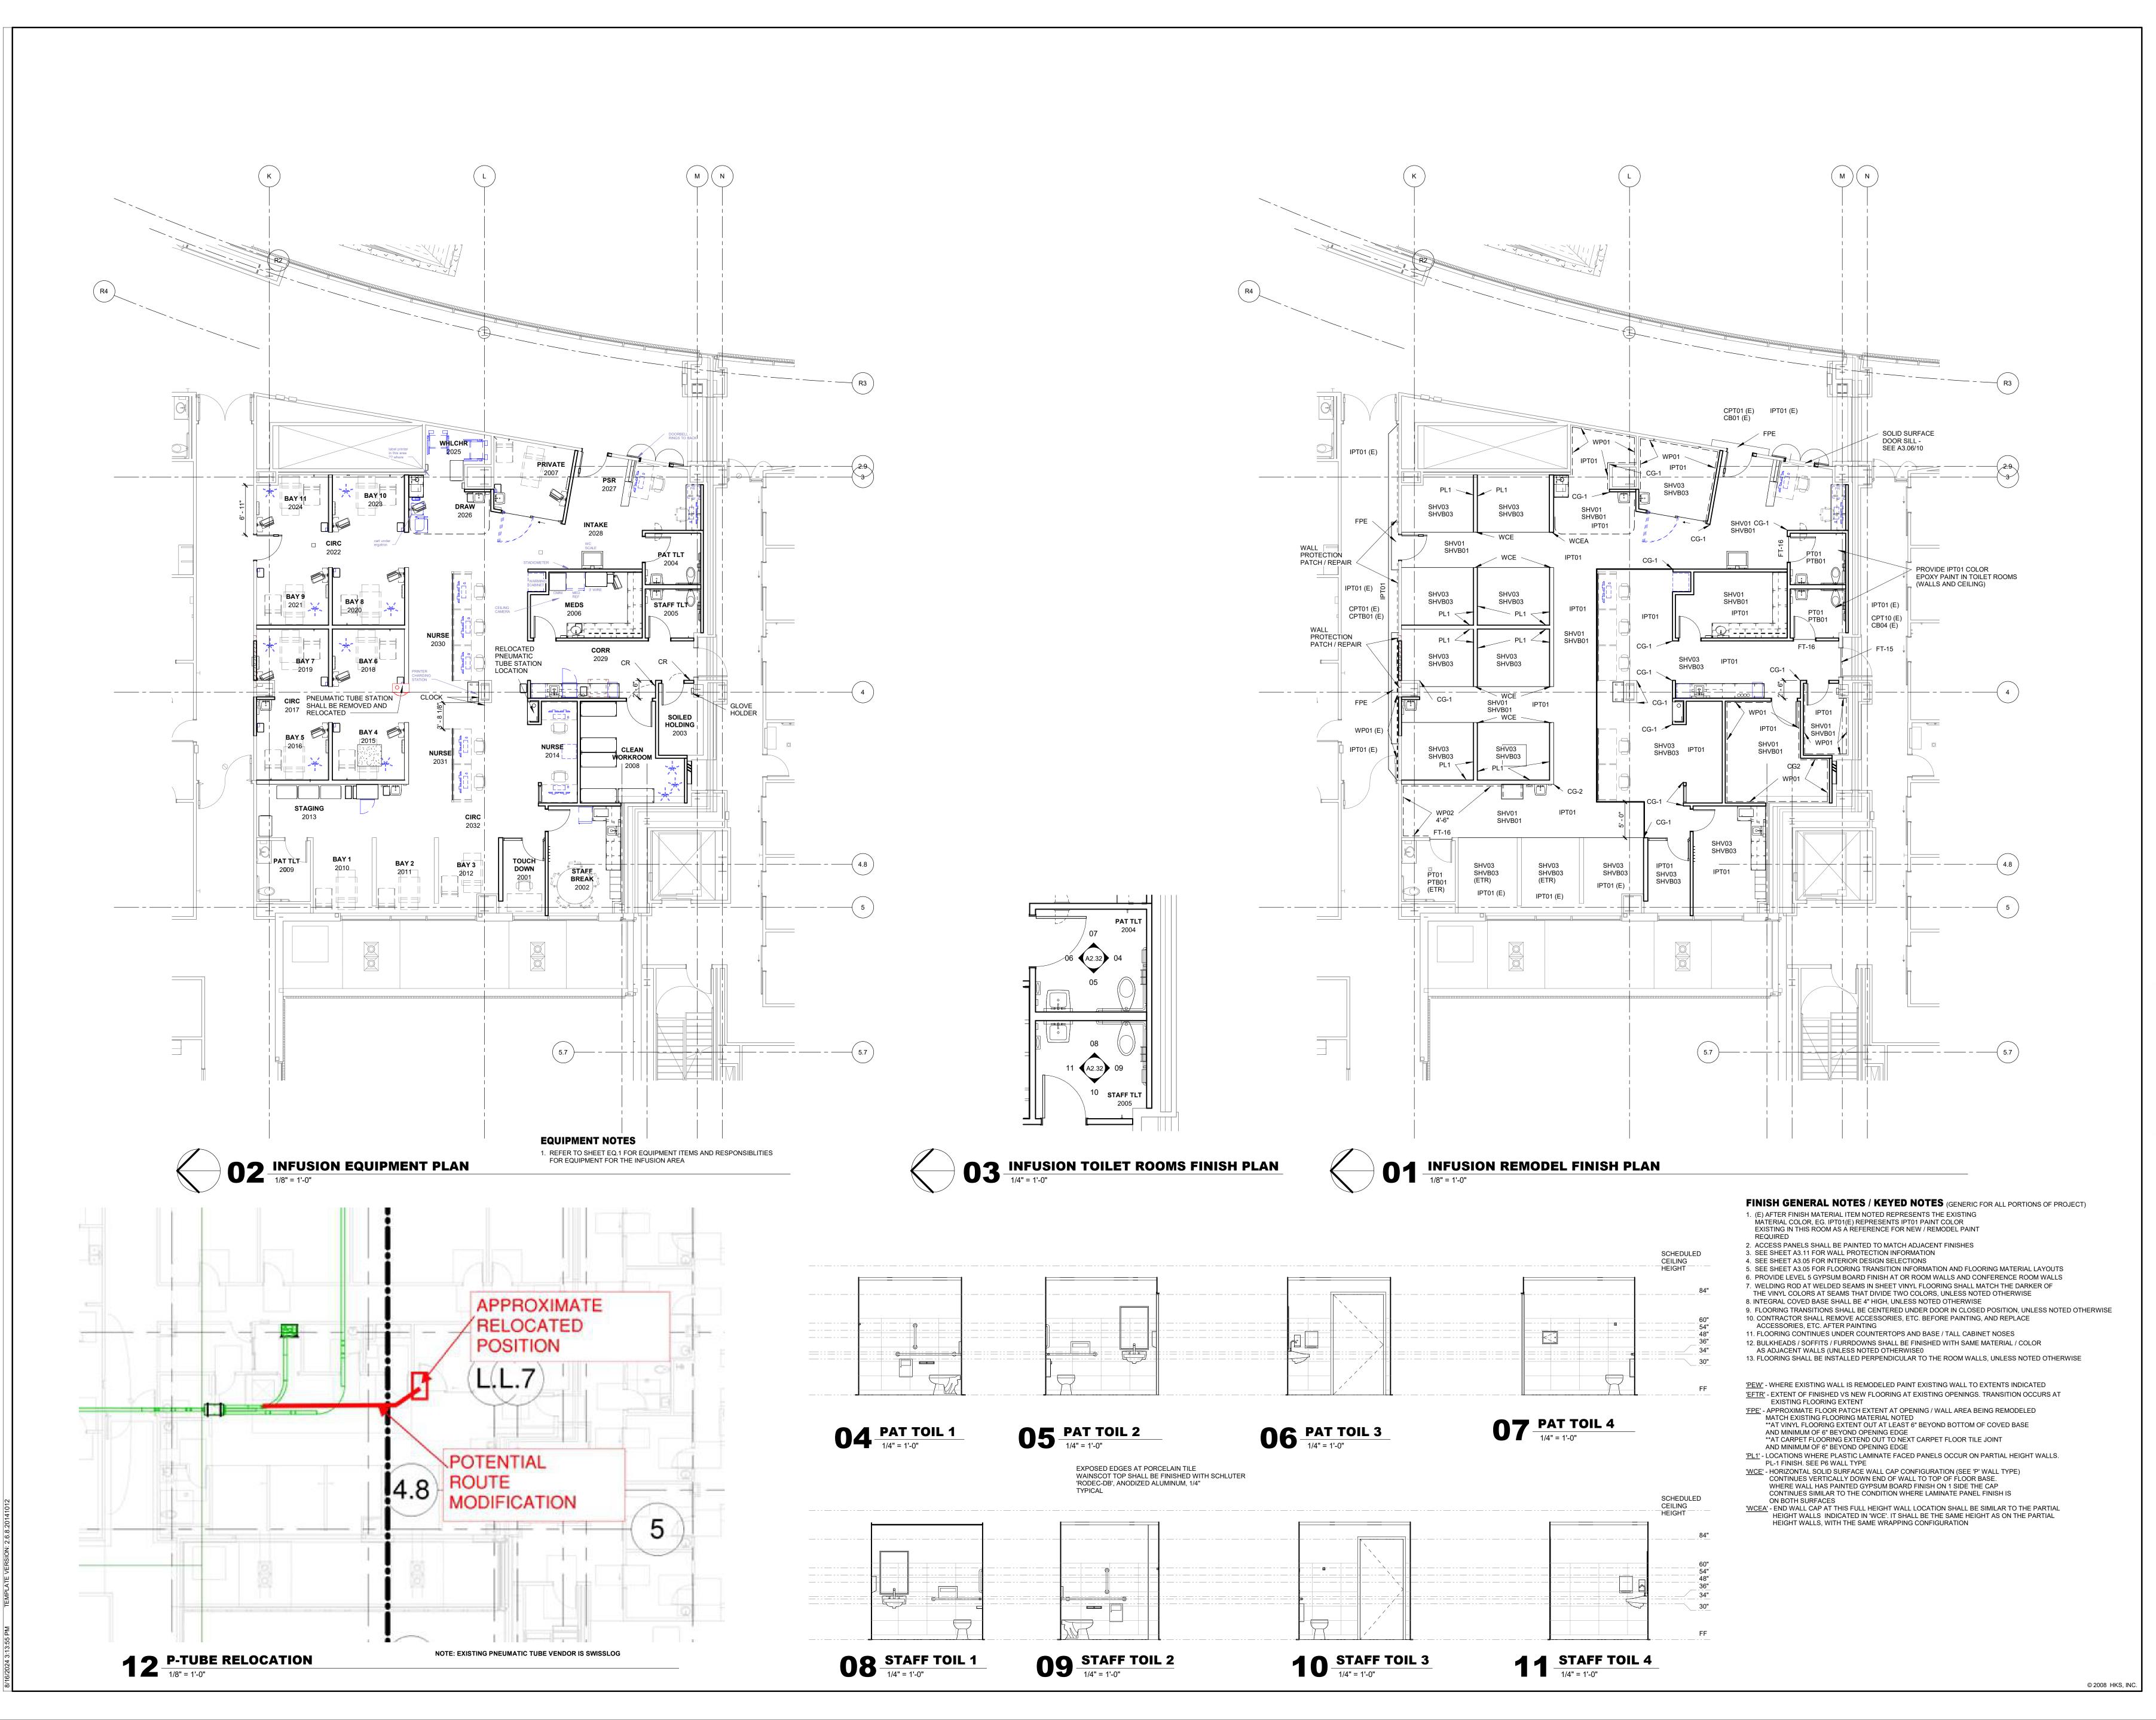

## FINISH GENERAL NOTES / KEYED NOTES (GENERIC FOR ALL PORTIONS OF PROJECT)

- 1. (E) AFTER FINISH MATERIAL ITEM NOTED REPRESENTS THE EXISTING MATERIAL COLOR, EG. IPT01(E) REPRESENTS IPT01 PAINT COLOR
  EXISTING IN THIS ROOM AS A REFERENCE FOR NEW / REMODEL PAINT
  - 2. ACCESS PANELS SHALL BE PAINTED TO MATCH ADJACENT FINISHES 3. SEE SHEET A3.11 FOR WALL PROTECTION INFORMATION
  - 4. SEE SHEET A3.05 FOR INTERIOR DESIGN SELECTIONS 5. SEE SHEET A3.05 FOR FLOORING TRANSITION INFORMATION AND FLOORING MATERIAL LAYOUTS
  - 6. PROVIDE LEVEL 5 GYPSUM BOARD FINISH AT OR ROOM WALLS AND CONFERENCE ROOM WALLS 7. WELDING ROD AT WELDED SEAMS IN SHEET VINYL FLOORING SHALL MATCH THE DARKER OF THE VINYL COLORS AT SEAMS THAT DIVIDE TWO COLORS, UNLESS NOTED OTHERWISE 8. INTEGRAL COVED BASE SHALL BE 4" HIGH, UNLESS NOTED OTHERWISE
  - 9. FLOORING TRANSITIONS SHALL BE CENTERED UNDER DOOR IN CLOSED POSITION, UNLESS NOTED OTHERW 10. CONTRACTOR SHALL REMOVE ACCESSORIES, ETC. BEFORE PAINTING, AND REPLACE ACCESSORIES, ETC. AFTER PAINTING 11. FLOORING CONTINUES UNDER COUNTERTOPS AND BASE / TALL CABINET NOSES
  - 12. BULKHEADS / SOFFITS / FURRDOWNS SHALL BE FINISHED WITH SAME MATERIAL / COLOR AS ADJACENT WALLS (UNLESS NOTED OTHERWISE) 13. FLOORING SHALL BE INSTALLED PERPENDICULAR TO THE ROOM WALLS, UNLESS NOTED OTHERWISE
  - 'PEW' WHERE EXISTING WALL IS REMODELED PAINT EXISTING WALL TO EXTENTS INDICATED
  - 'EFTR' EXTENT OF FINISHED VS NEW FLOORING AT EXISTING OPENINGS. TRANSITION OCCURS AT EXISTING FLOORING EXTENT
  - 'FPE' APPROXIMATE FLOOR PATCH EXTENT AT OPENING / WALL AREA BEING REMODELED MATCH EXISTING FLOORING MATERIAL NOTED \*\*AT VINYL FLOORING EXTENT OUT AT LEAST 6" BEYOND BOTTOM OF COVED BASE AND MINIMUM OF 6" BEYOND OPENING EDGE
    \*\*AT CARPET FLOORING EXTEND OUT TO NEXT CARPET FLOOR TILE JOINT AND MINIMUM OF 6" BEYOND OPENING EDGE
  - 'PL1' LOCATIONS WHERE PLASTIC LAMINATE FACED PANELS OCCUR ON PARTIAL HEIGHT WALLS. PL-1 FINISH. SEE P6 WALL TYPE 'WCE' - HORIZONTAL SOLID SURFACE WALL CAP CONFIGURATION (SEE 'P' WALL TYPE) CONTINUES VERTICALLY DOWN END OF WALL TO TOP OF FLOOR BASE. WHERE WALL HAS PAINTED GYPSUM BOARD FINISH ON 1 SIDE THE CAP CONTINUES SIMILAR TO THE CONDITION WHERE LAMINATE PANEL FINISH IS
  - ON BOTH SURFACES 'WCEA' - END WALL CAP AT THIS FULL HEIGHT WALL LOCATION SHALL BE SIMILAR TO THE PARTIAL HEIGHT WALLS INDICATED IN 'WCE'. IT SHALL BE THE SAME HEIGHT AS ON THE PARTIAL HEIGHT WALLS, WITH THE SAME WRAPPING CONFIGURATION