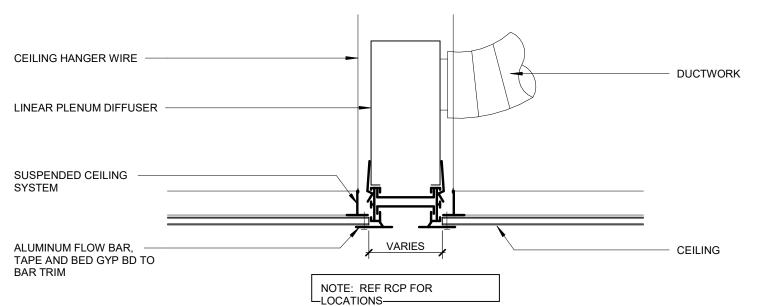

**CEILING GRID ATTACHMENT** 13 FOR SEISMIC CONDITION
1 1/2" = 1'-0"

CEILING HANGER WIRE -- DUCTWORK SLOT DIFFUSER -SUSPENDED CEILING ACCENT TRIM ----VARIES CEILING ACCESSORY, TAPE AND BED GYP BD TO TRIM NOTE: REF RCP FOR

ACTIVE SLOT DIFFUSER DETAIL

1 1/2" = 1'-0"

ACT CEILING TO WOOD CEILING 2 1 1/2" = 1'-0"

14 ACT CEILING TO WOOD CEILING 1
1 1/2" = 1'-0"

12 ACTIVE LINEAR DIFFUSER DETAIL
1 1/2" = 1'-0"

STRUCTURE 3 5/8" MTL STUD BRACING - BRACE AT 24" OC WHEN VERTICAL HEIGHT EXCEEDS 48" EXTERIOR WALL -3 5/8" METAL STUD CONSTRUCTION DIAGONAL SUPPORT AT 48" OC REF RCP FOR CLG HT AFF 2 LAYERS 3/4" PLYWOOD. COUNTERSINK FASTENERS, FILL AND PAINT TO MATCH DRAPERY ADJACENT DRYWALL ROLLER SHADE -ALUM STOOL TRIM 5/8" GYP BD ON 3 5/8" STUDS AT 16" OC<sub>( 2" X 22 GA</sub> REF RCP FOR CLG HT AFF