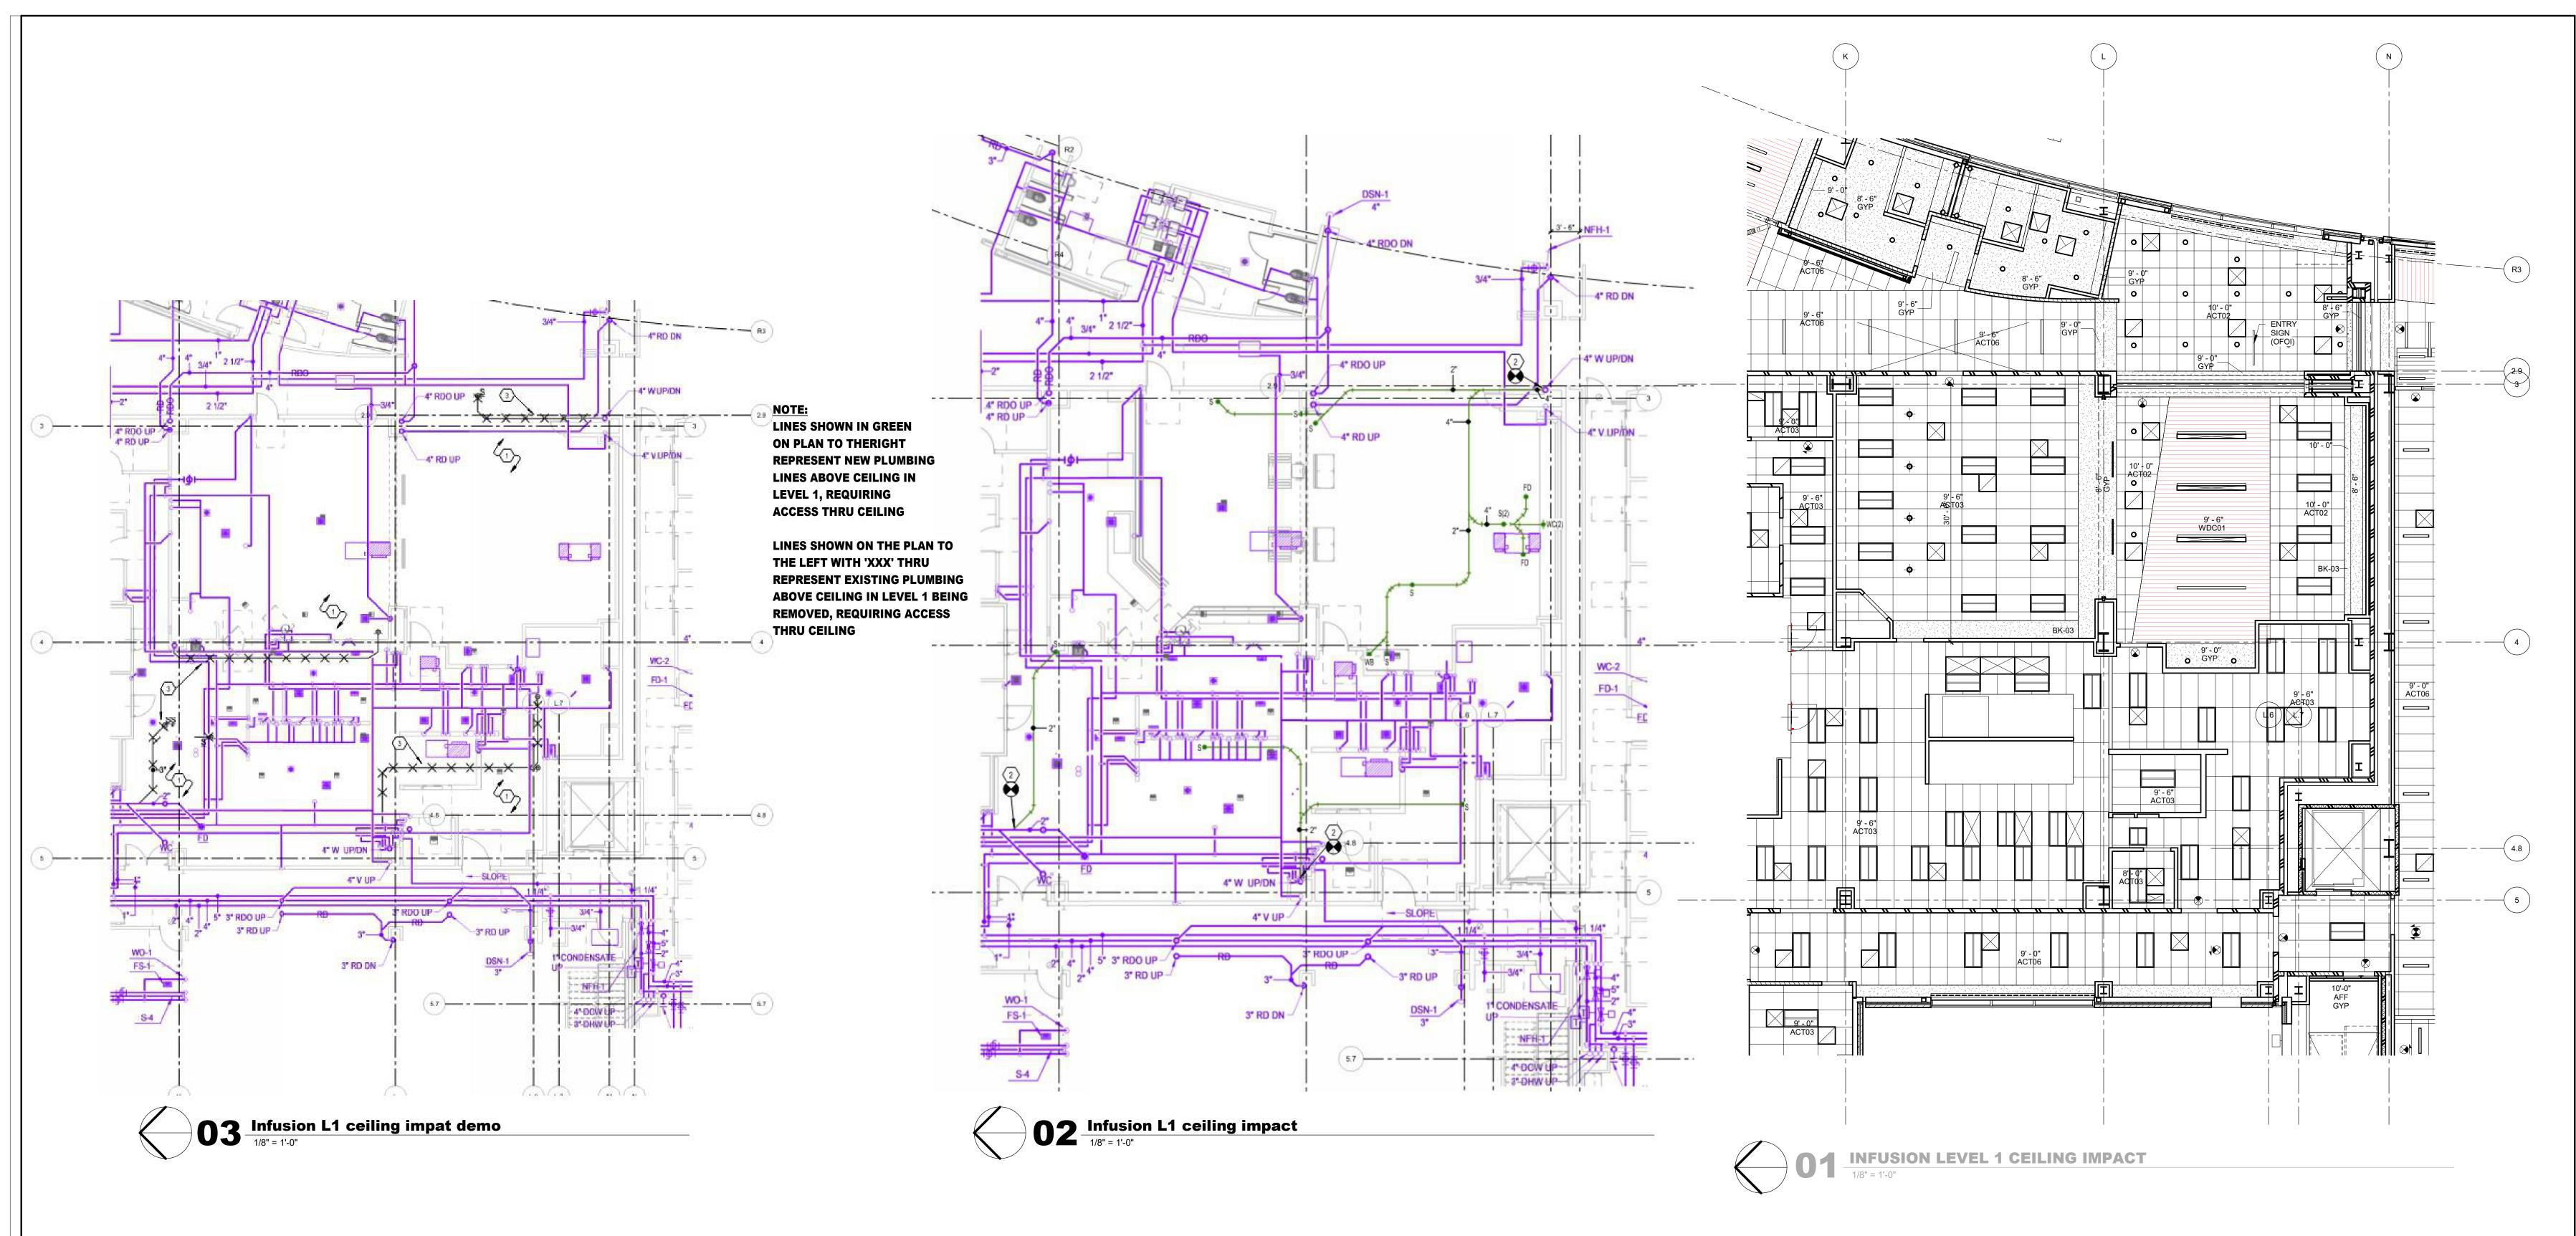

# 1/8" = 1'-0"

REFLECTED CEILING DEMOLITION KEYED NOTES (GENERIC FOR ENTIRE PROJECT)

'ACPD' - ACOUSTICAL PANEL CEILING SYSTEM IN THIS ROOM / AREA SHALL BE REMOVED, INCLUDING WIRE SUSPENSION. WHERE A PORTION OF THE CEILING IS REMOVED COORDINATE WITH REFLECTED CEILING REMODEL PLAN 'FDCLG'- FURRED DOWN GYP BD CEILING ELEMENT, INCLUDING FRAMING, SHALL BE REMOVED 'GBKD' - GYPSUM BOARD BULKHEAD TO BE REMOVED, INCLUDING ALL FRAMING 'GYPD' - GYPSUM BOARD ON HORIZONTAL METAL STUD FRAMING, SHALL BE REMOVED,

INCLUDING THE METAL STUD FRAMING 'CCTD' - CUBICLE CURTAIN TRACK / CURTAIN SHALL BE REMOVED - SALVAGE TO OWNER 'WGCD' - WOOD GRILLE CEILING SYSTEM SHALL BE REMOVED

'CRAN' - CEILING SYSTEM REMOVAL AS NECESSARY FOR INSTALLATION OF NEW LIGHTS AND ACCOMPANYING SUPPORT SYSTEM 'NECS' - NO EXISTING CEILING SYSTEM IN THIS AREA

### REFLECTED CEILING DEMOLITION LEGEND

---- INDICATES ELEMENTS TO BE REMOVED

### REFLECTED CEILING DEMOLITION NOTES

SYMBOL W/ NUMBER INDICATES PHOTO FOR REFERENCE. REFER TO CORRESPONDING PICTURE NUMBER ON SHEET

1. CEILING DEMOLITION SHALL INCLUDE ALL SUPPORT STRUCTURE, INCLUDING WIRES BRIDGING ELEMENTS TO STRUCTURE, ETC.

2. OWNER SHALL REMOVE ALL EQUIPMENT AND ACCESSORIES FROM AREAS BEING REMODELED THIS INCLUDES, BUT IS NOT LIMITED TO, MEDICAL EQUIPMENT, CHART HOLDERS, SIGNAGE, BROCHURE RACKS, TOILET ACCESSORIES, PICTURES, COMPUTER EQUIPMENT, ETC.

3. ITEMS TO BE SALVAGED ARE DESIGNATED ON THE PLANS OR AS NOTED BELOW: (REFER TO UTILITY DRAWINGS FOR ITEMS UNDER VARIOUS DISIPLINES TO BE SALVAGED)

ANY DAMAGE OCCURRING TO THE CEILING GRID PANELS IN THE CORRIDOR DURING DEMOLITION MUST BE REPAIRED OR REPLACED TO MATCH EXISTING

4. BULKHEAD / FURRED DOWN AREA (S) DEMOLITION NOTED SHALL INCLUDE ALL

FRAMING / SUPPORT STRUCTURE, BRIDGING ELEMENTS TO STRUCTURE, ETC.

02 INFUSION RCP REMODEL PLAN

1/8" = 1'-0"

## REFLECTED CEILING NOTES / KEYED NOTES

2. BK = CEILING BULKHEAD, SEE A3.04

BK3 = FURR DOWN, SEE A3.04

4. IN THE CASE OF MINOR DISCREPANCIES BETWEEN MEP AND ARCHITECTURAL

THE DISCREPANCY IS DISCOVERED PRIOR TO PROCEEDING WITH THE WORK. 5. LIGHTS, DIFFUSERS, EXIT SIGNS, SMOKE DETECTORS, SPEAKERS, STROBES AND MISCELLANEOUS DEVICES SHALL BE CENTERED IN THE CEILING TILE IN WHICH THEY OCCUR, UNLESS NOTED OR INDICATED OTHERWISE.

CEILING FINISH

MATERIALS NOTED

FASCIA EXTENDS TO CEILING (NOTED FOR REFERENCE / COORDINATION) 'PC' - PATCH CEILING SYSTEM / PROVIDE NEW CEILING SYSTEM (INTEGRATE INTO EXISTING SYSTEM), WHERE DISTURBED BY DEMOLITION OR REMODEL WORK 'ETR' - INDICATES EXISTING CEILING / MATERIALS TO REMAIN

'CFE' - DESIGNATES LOCATIONS WHERE THE WALL OR TALL CABINETS MILLWORK

'NC' - NEW CEILING SYSTEM (SHOWN IN EXIST AREAS TO CLARIFY NEW CONSTRUCTION) NOTE THAT NEW CEILING SYSTEM HAS ALIGNMENT WITH EXISTING SYSTEM WHERE

'CC' - CUBICLE CURTAIN / TRACK (OF/CI) DIMENSIONS AT CUBICLE CURTAIN TRACKS ARE TO CENTER OF TRACK, TYP. '<u>PLS</u>' - DESIGNATES A PROCEDURE LIGHT LOCATION. PROVIDE A LIGHT SUPPORT PER SF504/ B3 - B5 AT THIS LOCATION

'WLI' - BULKHEAD WALL EDGE LINES UP WITH WALL AT FLOOR -

'PCS' - PATCH EXISTING CEILING SYSTEM WHERE NEW WALL IS PROVIDED

1. CEILINGS HEIGHTS ARE AS INDICATED BY + #'-##"

BK2 = FURR DOWN, SEE A3.04

'CSP' - CEILING STARTING POINT

3. WHERE 'ACT03' CEILING PANELS ARE PROVIDED, THE CEILING GRID SHALL BE THE HOT DIPPED GALVANIZED STEEL SUSPENSION SYSTEM

DOCUMENTS IN THE LOCATION OF CEILING MOUNTED COMPONENTS, THE ARCHITECTURAL REFLECTED CEILING PLAN SHALL GOVERN. IN THE CASE OF MAJOR DISCREPANCIES, THE ARCHITECT SHALL BE NOTIFIED AS SOON AS

6. PAINT ACCESS DOORS WITH SAME PAINT MATERIALS AS NOTED FOR THE

7. REFER TO SHEET A3.05, 'INTERIOR DESIGN SELECTION SUMMARY' FOR CEILING

NC NOTE OCCURS ADJACENT TO AN EXISTING CEILING SYSTEM TO REMAIN

NOTE: LIGHT SUPPORTS ARE SHOWN AS THOUGH THERE ARE NO OBSTRUCTING ELEMENTS ABOVE. FIELD VERIFY EXISTING ELEMENTS AND ADJUST WIDTH OF SUPPORTING HORIZONTAL AND VERTICAL SUPPORTS ACCORDINGLY 'CJ' -CONTROL JOINT LOCATIONS IN GYPSUM BOARD ASSEMBLIES IN WALLS THAT INTERSECTS BULKHEADS

'EBK' - EXISTING GYPSUM BOARD BULKHEAD TO REMAIN

COORDINATE LOCATIONS / DIMENSIONS 'EGC' - EXISTING GYPSUM BOARD CEILING SYSTEM TO REMAIN 'NGC' - NEW GYPSUM BOARD CEILING SYSTEM

<u>'IVT'</u> - PROVIDE NEW IV TRACK / CARRIER (72" LONG) - SEE A3.04/06 SET 10" OFF HEADWALL, CENTERED ON BED CENTERLINE