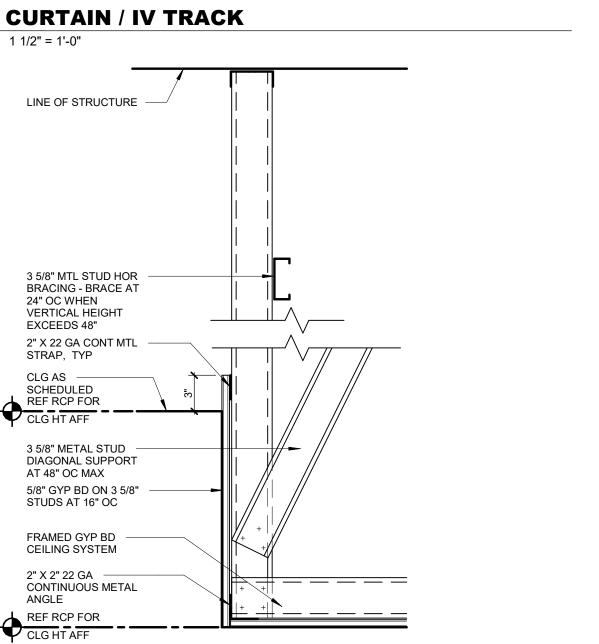

'EBK' - EXISTING GYPSUM BOARD BULKHEAD TO REMAIN

COORDINATE LOCATIONS / DIMENSIONS 'EGC' - EXISTING GYPSUM BOARD CEILING SYSTEM TO REMAIN 'NGC' - NEW GYPSUM BOARD CEILING SYSTEM

<u>'IVT'</u> - PROVIDE NEW IV TRACK / CARRIER (72" LONG) - SEE A3.04/06 SET 10" OFF HEADWALL, CENTERED ON BED CENTERLINE

'CC' - CUBICLE CURTAIN / TRACK (OF/CI) DIMENSIONS AT CUBICLE CURTAIN TRACKS ARE TO CENTER OF TRACK, TYP. '<u>PLS</u>' - DESIGNATES A PROCEDURE LIGHT LOCATION. PROVIDE A LIGHT SUPPORT PER SF504/ B3 - B5 AT THIS LOCATION

ACTIVE SLOT DIFFUSER DETAIL

1 1/2" = 1'-0"

ACT CEILING TO WOOD CEILING 2 1 1/2" = 1'-0"

14 ACT CEILING TO WOOD CEILING 1
1 1/2" = 1'-0"

12 ACTIVE LINEAR DIFFUSER DETAIL
1 1/2" = 1'-0"

STRUCTURE 3 5/8" MTL STUD BRACING - BRACE AT 24" OC WHEN VERTICAL HEIGHT EXCEEDS 48" EXTERIOR WALL -3 5/8" METAL STUD CONSTRUCTION DIAGONAL SUPPORT AT 48" OC REF RCP FOR CLG HT AFF 2 LAYERS 3/4" PLYWOOD. COUNTERSINK FASTENERS, FILL AND PAINT TO MATCH DRAPERY ADJACENT DRYWALL ROLLER SHADE -ALUM STOOL TRIM 5/8" GYP BD ON 3 5/8" STUDS AT 16" OC<sub>( 2" X 22 GA</sub> REF RCP FOR CLG HT AFF