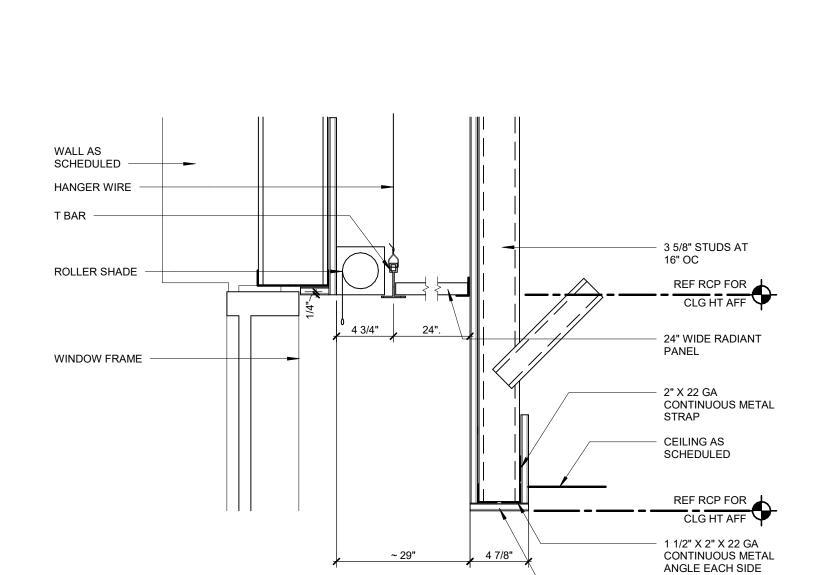

CEILING AS

SCHEDULED

**O9** WINDOW SHADE DETAIL 1/2" = 1'-0"

CONT METAL ANGLE

05 SOFFIT DETAIL
1 1/2" = 1'-0"

- 3 5/8" STUD AT 16" OC MAX GYPSUM BOARD - ACOUSTIC CEILING TILE AS SCHEDULE REF RCP FOR 3/8" SHADOW REVEAL (ARMSTRONG 7902)

17 CEILING TRANSITION DETAIL

1 1/2" = 1'-0"

16 ACT TO ACT CEIILNG
1 1/2" = 1'-0"

10 WINDOW SHADE WITH RADIANT PANEL
1 1/2" = 1'-0"

GYP HEADER

1 1/2" = 1'-0"

03 FURR DOWN DETAIL - BK-03
1 1/2" = 1'-0"

**1** 1/2" = 1'-0"