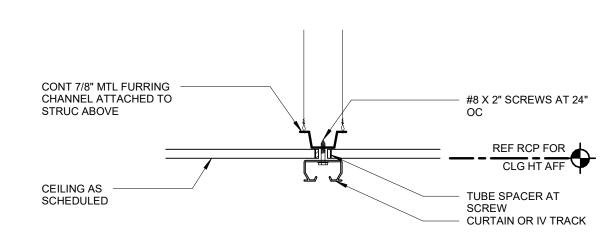

17 CEILING TRANSITION DETAIL

1 1/2" = 1'-0"

16 ACT TO ACT CEIILNG
1 1/2" = 1'-0"

10 WINDOW SHADE WITH RADIANT PANEL
1 1/2" = 1'-0"

GYP HEADER

1 1/2" = 1'-0"

03 FURR DOWN DETAIL - BK-03
1 1/2" = 1'-0"

**1** 1/2" = 1'-0"