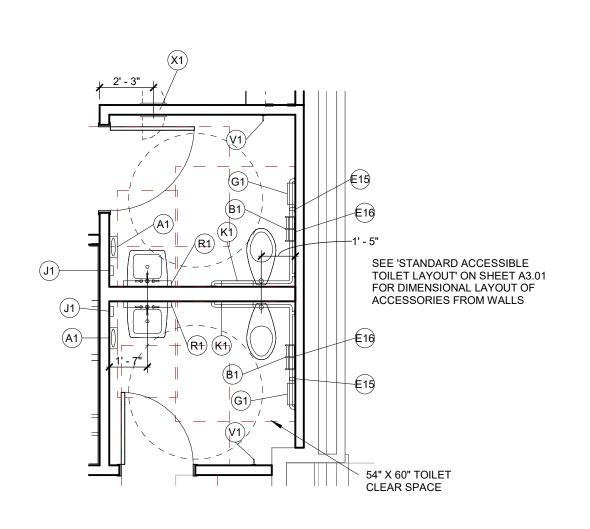

### LDR INTERIOR FINISH REMARKS

- MULTIPLE FLOOR FINISHES IN THIS AREA, REFER TO PLANS FOR MORE INFORMATION. 2 MULTIPLE BASE FINISHES IN THIS AREA, REFER TO PLANS AND ELEVATIONS FOR MORE
- MULTIPLE WALL FINISHES IN THIS AREA. REFER TO PLANS AND ELEVATIONS FOR MORE INFORMATION.
- INTEGRAL COVE BASE IN THIS AREA. (6" COVED BASE FIELD VERIFY W/ EXISTING) EPOXY PAINT TO BE USED IN THIS AREA.
- IPT01 TO BE USED AT THIS LOCATION ABOVE WALL FINISH UNLESS NOTED OTHERWISE PORCELAIN TILE TO BE INSTALLED FULL HEIGHT AT WET WALL AND BEHIND SINK LOCATIONS. PORCELAIN TILE TO BE INSTALLED 60"H ABOVE PORCELAIN TILE COVE BASE CAPPED WITH METAL
- INTEGRAL COVED BASE SHALL BE 6" HIGH

015 REFER TO ENLARGED ROOM SHEETS A2.80-A2.91 FOR HEADWALL & FOOTWALL ELEVATIONS TO SHOW DESIGN & FINISHES.

- TRIM PIECE (MT02) AT ALL OTHER WALLS. TILE TO BE INSTALLED IN STACKED INSTALLATION.
- ALL PENETRATIONS IN THIS AREA INCLUDING LIGHTING, HVAC, PLUMBING, ETC THROUGH CEILINGS