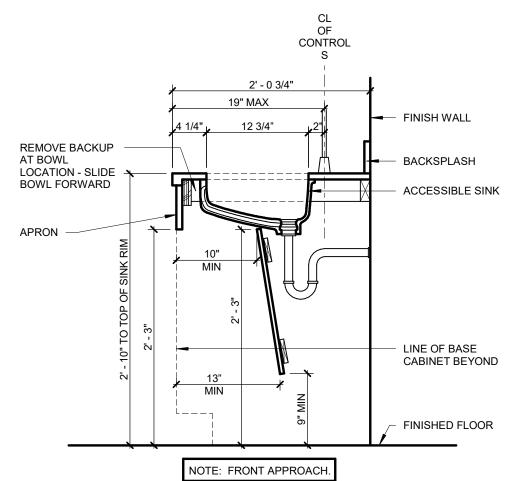

**ACCESSIBLE FRONT** O1 APPROACH SINK SECTION

ARCHITECT HKS ARCHITECTS, INC. 222 SOUTH MAIN, SUITE 230 SALT LAKE CITY, UT 84101

STRUCTURAL ENGINEER REAVELEY ENGINEERS & ASSOCIATES 675 EAST 500 SOUTH, SUITE 400 SALT LAKE CITY, UTAH 84102