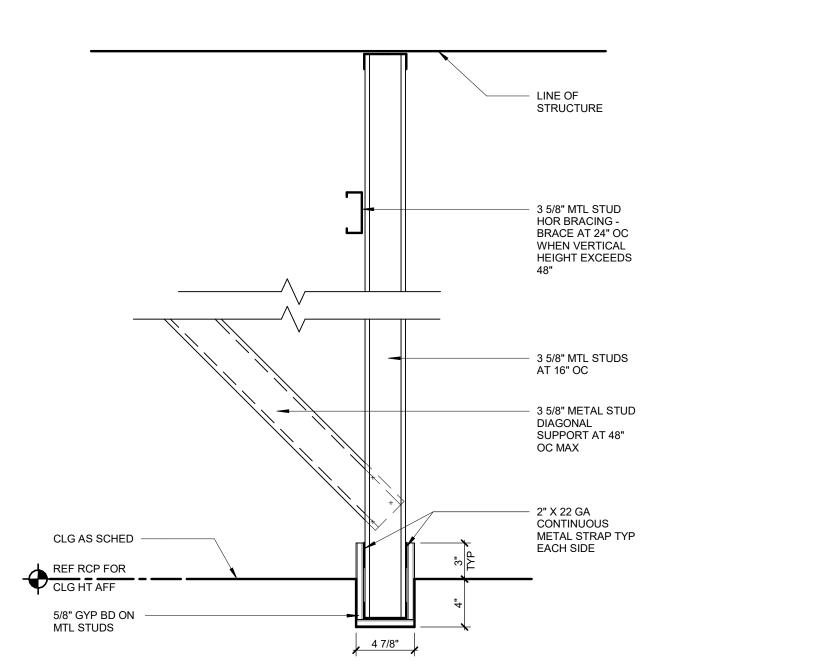

ACTIVE SLOT DIFFUSER DETAIL

1 1/2" = 1'-0"

ACT CEILING TO WOOD CEILING 2 1 1/2" = 1'-0"

14 ACT CEILING TO WOOD CEILING 1
1 1/2" = 1'-0"

12 ACTIVE LINEAR DIFFUSER DETAIL
1 1/2" = 1'-0"

STRUCTURE 3 5/8" MTL STUD BRACING - BRACE AT 24" OC WHEN VERTICAL HEIGHT EXCEEDS 48" EXTERIOR WALL -3 5/8" METAL STUD CONSTRUCTION DIAGONAL SUPPORT AT 48" OC REF RCP FOR CLG HT AFF 2 LAYERS 3/4" PLYWOOD. COUNTERSINK FASTENERS, FILL AND PAINT TO MATCH DRAPERY ADJACENT DRYWALL ROLLER SHADE -ALUM STOOL TRIM 5/8" GYP BD ON 3 5/8" STUDS AT 16" OC<sub>( 2" X 22 GA</sub> REF RCP FOR CLG HT AFF

CEILING AS

SCHEDULED

**O9** WINDOW SHADE DETAIL 1/2" = 1'-0"

CONT METAL ANGLE

05 SOFFIT DETAIL
1 1/2" = 1'-0"

- 3 5/8" STUD AT 16" OC MAX GYPSUM BOARD - ACOUSTIC CEILING TILE AS SCHEDULE REF RCP FOR 3/8" SHADOW REVEAL (ARMSTRONG 7902)