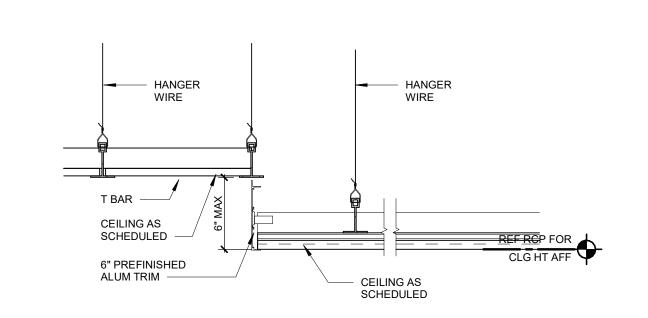

CEILING AS

SCHEDULED

**O9** WINDOW SHADE DETAIL 1/2" = 1'-0"

CONT METAL ANGLE

05 SOFFIT DETAIL
1 1/2" = 1'-0"

- 3 5/8" STUD AT 16" OC MAX GYPSUM BOARD - ACOUSTIC CEILING TILE AS SCHEDULE REF RCP FOR 3/8" SHADOW REVEAL (ARMSTRONG 7902)

17 CEILING TRANSITION DETAIL

1 1/2" = 1'-0"

16 ACT TO ACT CEIILNG
1 1/2" = 1'-0"

10 WINDOW SHADE WITH RADIANT PANEL
1 1/2" = 1'-0"

GYP HEADER

1 1/2" = 1'-0"

03 FURR DOWN DETAIL - BK-03
1 1/2" = 1'-0"

**1** 1/2" = 1'-0"