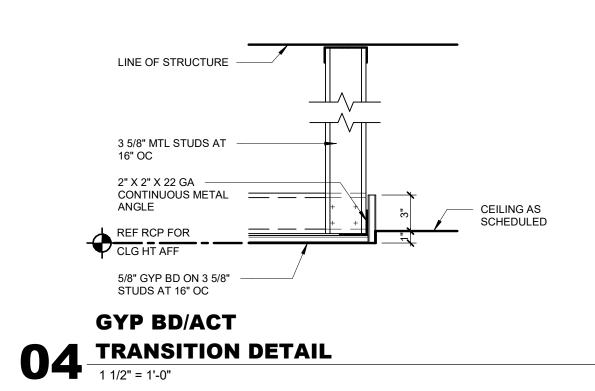

17 CEILING TRANSITION DETAIL

1 1/2" = 1'-0"

16 ACT TO ACT CEIILNG
1 1/2" = 1'-0"

10 WINDOW SHADE WITH RADIANT PANEL
1 1/2" = 1'-0"

GYP HEADER

1 1/2" = 1'-0"

03 FURR DOWN DETAIL - BK-03
1 1/2" = 1'-0"

**1** 1/2" = 1'-0"