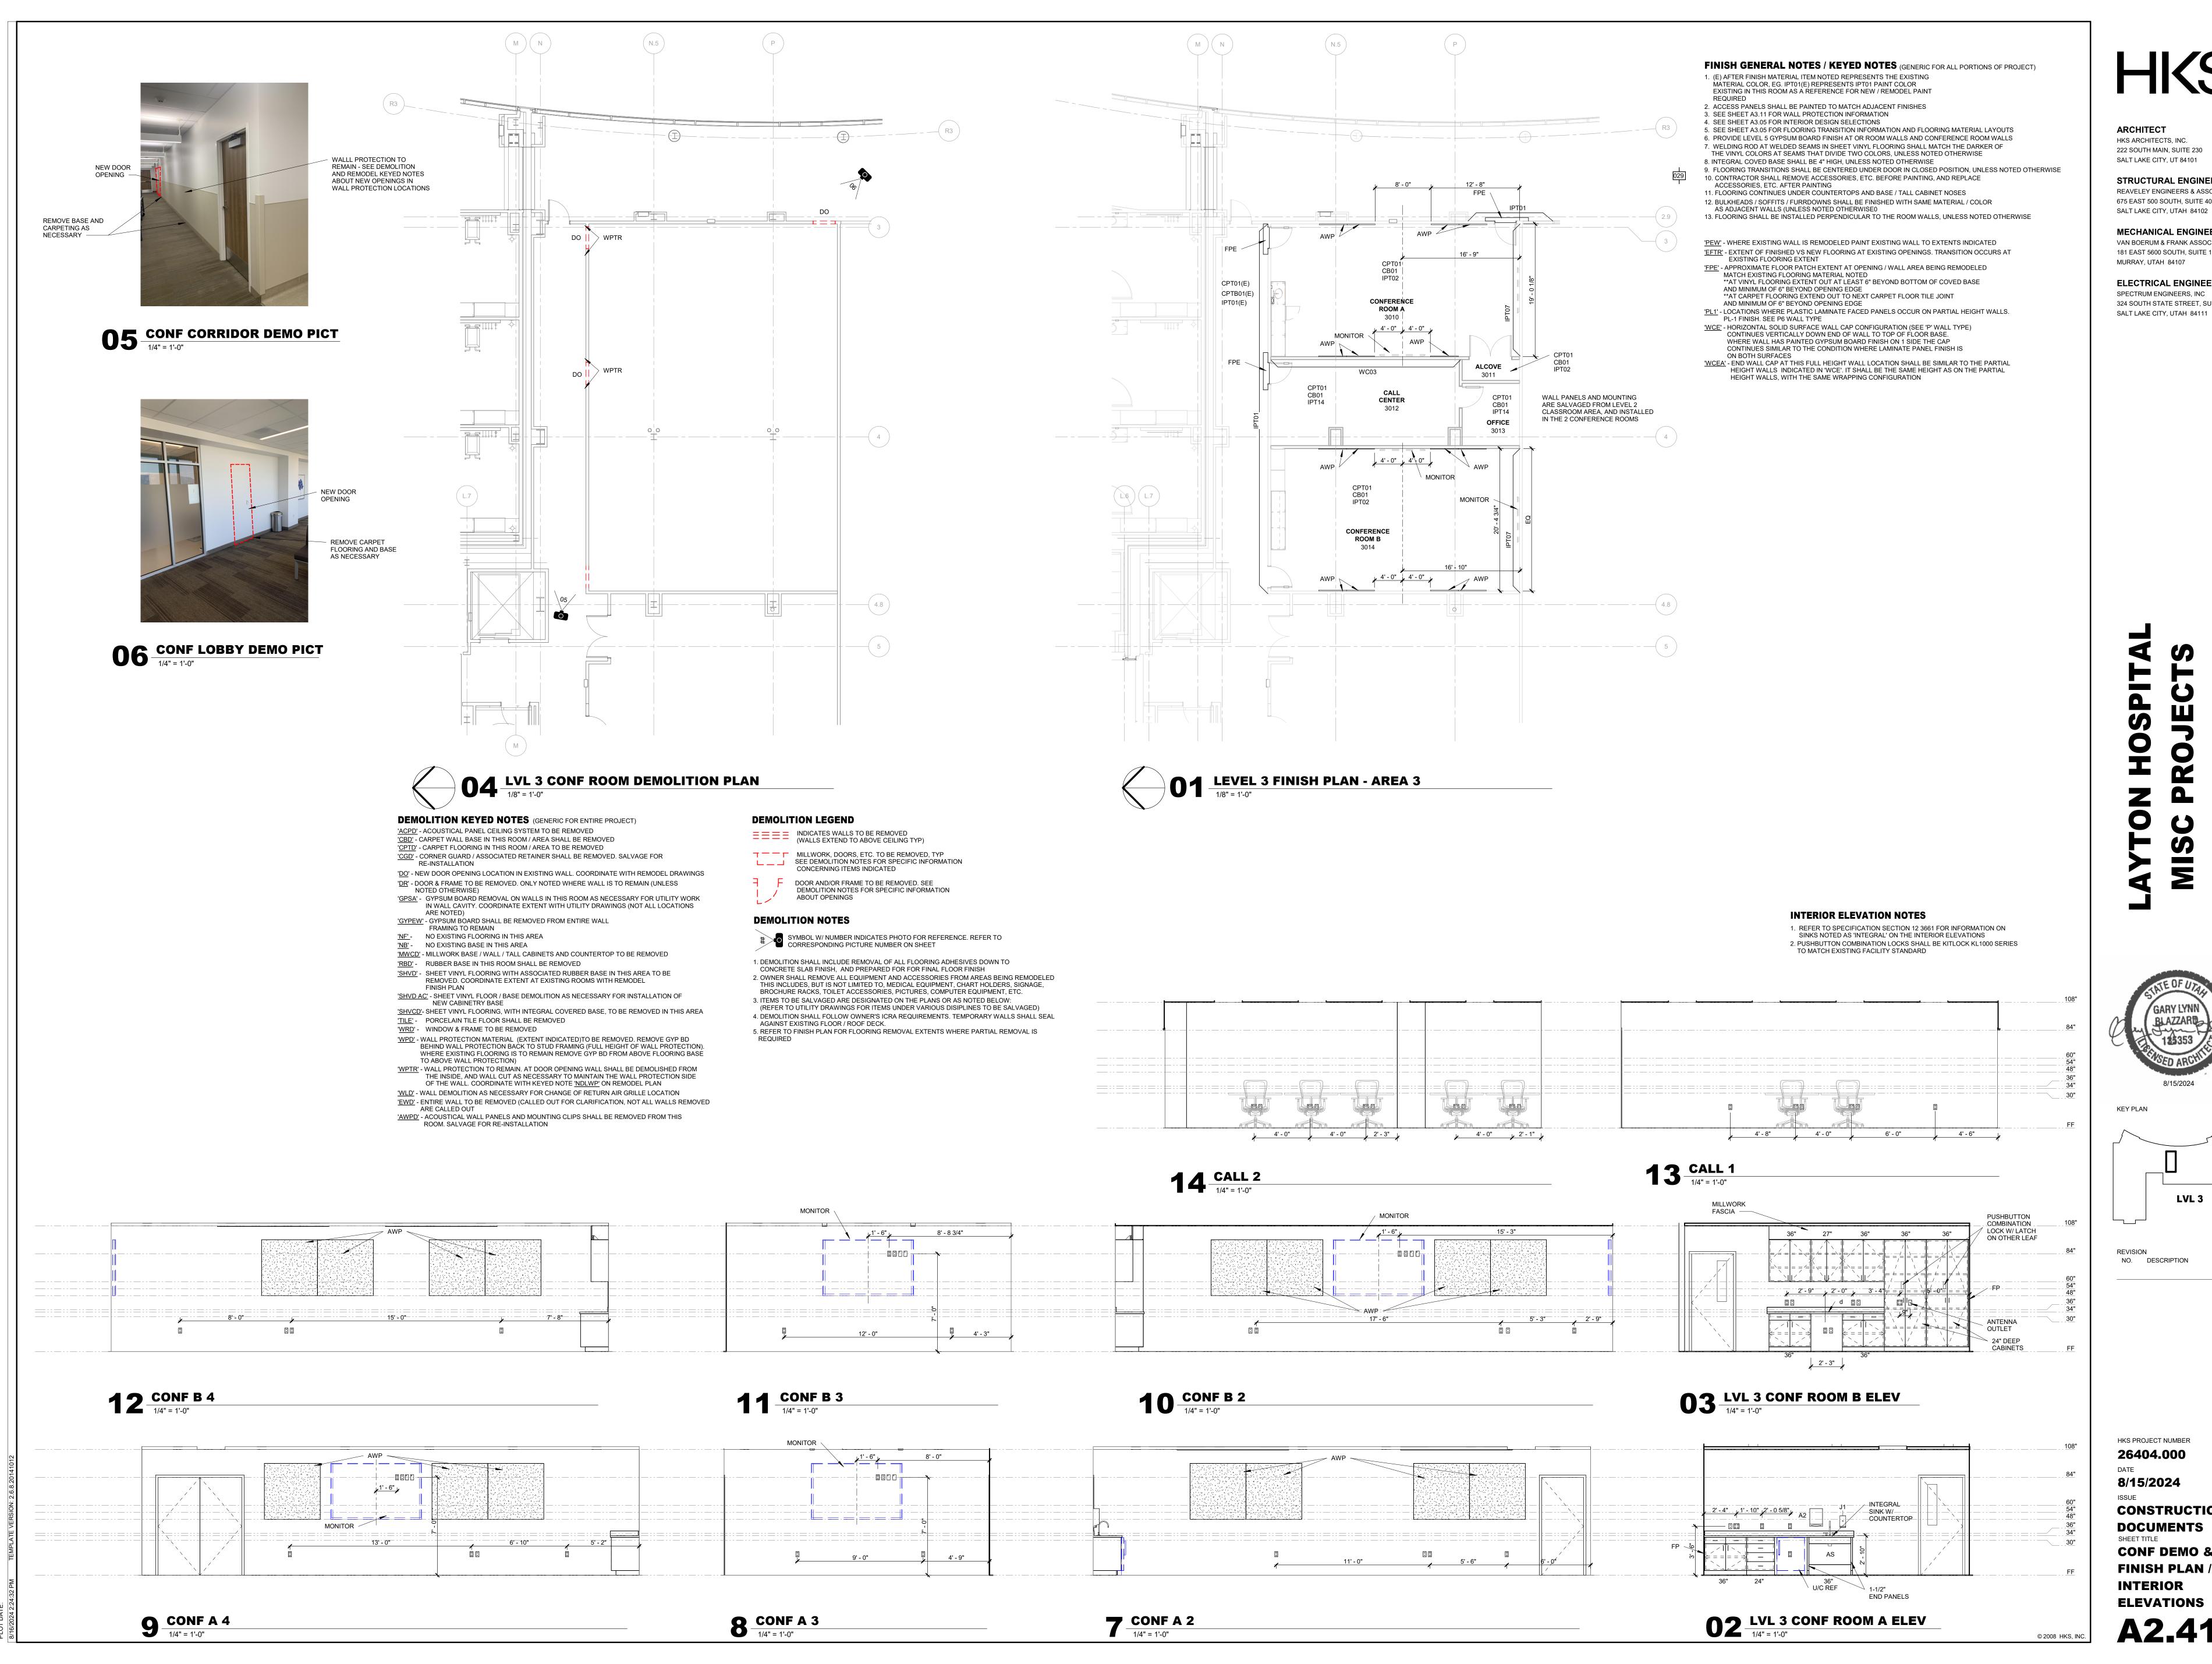

MECHANICAL ENGINEER VAN BOERUM & FRANK ASSOCIATES, INC 181 EAST 5600 SOUTH, SUITE 130 MURRAY, UTAH 84107

**ELECTRICAL ENGINEER** 

SPECTRUM ENGINEERS, INC

324 SOUTH STATE STREET, SUITE 400

LVL 3

HKS PROJECT NUMBER 26404.000 8/15/2024 CONSTRUCTION

**DOCUMENTS CONF DEMO &** FINISH PLAN /

**INTERIOR ELEVATIONS A2.41** 

STRUCTURAL ENGINEER REAVELEY ENGINEERS & ASSOCIATES 675 EAST 500 SOUTH, SUITE 400 SALT LAKE CITY, UTAH 84102

MECHANICAL ENGINEER VAN BOERUM & FRANK ASSOCIATES, INC 181 EAST 5600 SOUTH, SUITE 130 MURRAY, UTAH 84107

## FINISH GENERAL NOTES / KEYED NOTES (GENERIC FOR ALL PORTIONS OF PROJECT)

- 1. (E) AFTER FINISH MATERIAL ITEM NOTED REPRESENTS THE EXISTING MATERIAL COLOR, EG. IPT01(E) REPRESENTS IPT01 PAINT COLOR
  EXISTING IN THIS ROOM AS A REFERENCE FOR NEW / REMODEL PAINT
  - 2. ACCESS PANELS SHALL BE PAINTED TO MATCH ADJACENT FINISHES 3. SEE SHEET A3.11 FOR WALL PROTECTION INFORMATION
  - 4. SEE SHEET A3.05 FOR INTERIOR DESIGN SELECTIONS 5. SEE SHEET A3.05 FOR FLOORING TRANSITION INFORMATION AND FLOORING MATERIAL LAYOUTS
  - 6. PROVIDE LEVEL 5 GYPSUM BOARD FINISH AT OR ROOM WALLS AND CONFERENCE ROOM WALLS 7. WELDING ROD AT WELDED SEAMS IN SHEET VINYL FLOORING SHALL MATCH THE DARKER OF THE VINYL COLORS AT SEAMS THAT DIVIDE TWO COLORS, UNLESS NOTED OTHERWISE 8. INTEGRAL COVED BASE SHALL BE 4" HIGH, UNLESS NOTED OTHERWISE
  - 9. FLOORING TRANSITIONS SHALL BE CENTERED UNDER DOOR IN CLOSED POSITION, UNLESS NOTED OTHERW 10. CONTRACTOR SHALL REMOVE ACCESSORIES, ETC. BEFORE PAINTING, AND REPLACE ACCESSORIES, ETC. AFTER PAINTING 11. FLOORING CONTINUES UNDER COUNTERTOPS AND BASE / TALL CABINET NOSES
  - 12. BULKHEADS / SOFFITS / FURRDOWNS SHALL BE FINISHED WITH SAME MATERIAL / COLOR AS ADJACENT WALLS (UNLESS NOTED OTHERWISE) 13. FLOORING SHALL BE INSTALLED PERPENDICULAR TO THE ROOM WALLS, UNLESS NOTED OTHERWISE
  - 'PEW' WHERE EXISTING WALL IS REMODELED PAINT EXISTING WALL TO EXTENTS INDICATED
  - 'EFTR' EXTENT OF FINISHED VS NEW FLOORING AT EXISTING OPENINGS. TRANSITION OCCURS AT EXISTING FLOORING EXTENT
  - 'FPE' APPROXIMATE FLOOR PATCH EXTENT AT OPENING / WALL AREA BEING REMODELED MATCH EXISTING FLOORING MATERIAL NOTED \*\*AT VINYL FLOORING EXTENT OUT AT LEAST 6" BEYOND BOTTOM OF COVED BASE AND MINIMUM OF 6" BEYOND OPENING EDGE
    \*\*AT CARPET FLOORING EXTEND OUT TO NEXT CARPET FLOOR TILE JOINT AND MINIMUM OF 6" BEYOND OPENING EDGE
  - 'PL1' LOCATIONS WHERE PLASTIC LAMINATE FACED PANELS OCCUR ON PARTIAL HEIGHT WALLS. PL-1 FINISH. SEE P6 WALL TYPE 'WCE' - HORIZONTAL SOLID SURFACE WALL CAP CONFIGURATION (SEE 'P' WALL TYPE) CONTINUES VERTICALLY DOWN END OF WALL TO TOP OF FLOOR BASE. WHERE WALL HAS PAINTED GYPSUM BOARD FINISH ON 1 SIDE THE CAP CONTINUES SIMILAR TO THE CONDITION WHERE LAMINATE PANEL FINISH IS
  - ON BOTH SURFACES 'WCEA' - END WALL CAP AT THIS FULL HEIGHT WALL LOCATION SHALL BE SIMILAR TO THE PARTIAL HEIGHT WALLS INDICATED IN 'WCE'. IT SHALL BE THE SAME HEIGHT AS ON THE PARTIAL HEIGHT WALLS, WITH THE SAME WRAPPING CONFIGURATION