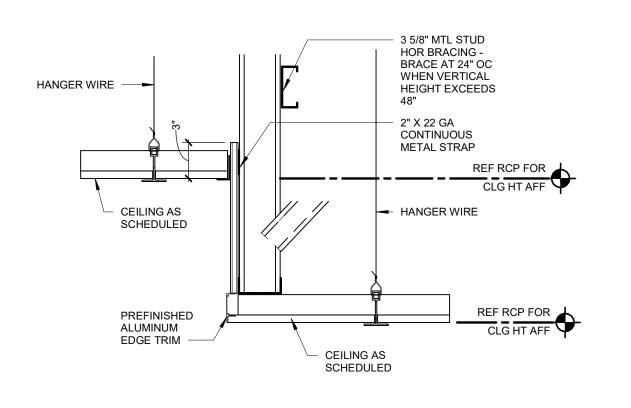

ACTIVE SLOT DIFFUSER DETAIL

1 1/2" = 1'-0"

ACT CEILING TO WOOD CEILING 2 1 1/2" = 1'-0"

14 ACT CEILING TO WOOD CEILING 1
1 1/2" = 1'-0"

12 ACTIVE LINEAR DIFFUSER DETAIL
1 1/2" = 1'-0"

STRUCTURE 3 5/8" MTL STUD BRACING - BRACE AT 24" OC WHEN VERTICAL HEIGHT EXCEEDS 48" EXTERIOR WALL -3 5/8" METAL STUD CONSTRUCTION DIAGONAL SUPPORT AT 48" OC REF RCP FOR CLG HT AFF 2 LAYERS 3/4" PLYWOOD. COUNTERSINK FASTENERS, FILL AND PAINT TO MATCH DRAPERY ADJACENT DRYWALL ROLLER SHADE -ALUM STOOL TRIM 5/8" GYP BD ON 3 5/8" STUDS AT 16" OC<sub>( 2" X 22 GA</sub> REF RCP FOR CLG HT AFF

CEILING AS

SCHEDULED

**O9** WINDOW SHADE DETAIL 1/2" = 1'-0"

CONT METAL ANGLE

05 SOFFIT DETAIL
1 1/2" = 1'-0"

- 3 5/8" STUD AT 16" OC MAX GYPSUM BOARD - ACOUSTIC CEILING TILE AS SCHEDULE REF RCP FOR 3/8" SHADOW REVEAL (ARMSTRONG 7902)