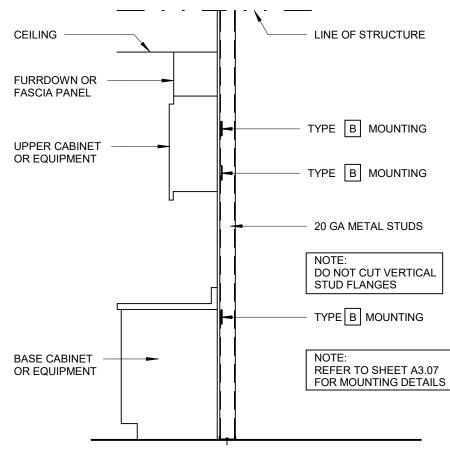

NK ASSOCIATES, INC 181 EAST 5600 SOUTH, SUITE 130 MURRAY, UTAH 84107

**ELECTRICAL ENGINEER** 

SPECTRUM ENGINEERS, INC

324 SOUTH STATE STREET, SUITE 400

LVL 3

HKS PROJECT NUMBER 26404.000 8/15/2024 CONSTRUCTION

**DOCUMENTS CONF DEMO &** FINISH PLAN /

**INTERIOR ELEVATIONS A2.41** 



STRUCTURAL ENGINEER REAVELEY ENGINEERS & ASSOCIATES 675 EAST 500 SOUTH, SUITE 400 SALT LAKE CITY, UTAH 84102

MECHANICAL ENGINEER VAN BOERUM & FRANK ASSOCIATES, INC 181 EAST 5600 SOUTH, SUITE 130 MURRAY, UTAH 84107

**ELECTRICAL ENGINEER** SPECTRUM ENGINEERS, INC

324 SOUTH STATE STREET, SUITE 400 SALT LAKE CITY, UTAH 84111

**Q**I



NO. DESCRIPTION

HKS PROJECT NUMBER 26404.000 8/15/2024 CONSTRUCTION **DOCUMENTS ACCESSORY, WALL** PROTECTION,





SOLID SURFACE OVAL 05 INTEGRAL BOWL DETAIL

1" = 1'-0"



**TYPICAL STUD WALL SUPPORTING EQUIPMENT AND CABINETRY** 



**SOLID SURFACE RECTANGULAR** 



**SOLID SURFACE RECTANGULAR** 02 INEGRAL BOWL SECTION

1" = 1'-0"



**ACCESSIBLE FRONT** O1 APPROACH SINK SECTION

ARCHITECT HKS ARCHITECTS, INC. 222 SOUTH MAIN, SUITE 230 SALT LAKE CITY, UT 84101

STRUCTURAL ENGINEER REAVELEY ENGINEERS & ASSOCIATES 675 EAST 500 SOUTH, SUITE 400 SALT LAKE CITY, UTAH 84102

MECHANICAL ENGINEER VAN BOERUM & FRANK ASSOCIATES, INC 181 EAST 5600 SOUTH, SUITE 130 MURRAY, UTAH 84107

**ELECTRICAL ENGINEER** SPECTRUM ENGINEERS, INC 324 SOUTH STATE STREET, SUITE 400 SALT LAKE CITY, UTAH 84111



REVISION NO. DESCRIPTION

HKS PROJECT NUMBER 26404.000 8/15/2024 CONSTRUCTION **DOCUMENTS CABINET DETAILS** 

SHEET NO.

& INFORMATION

TYPICAL: 12 GA AT LAY-IN CLNG

OR 8 GA A