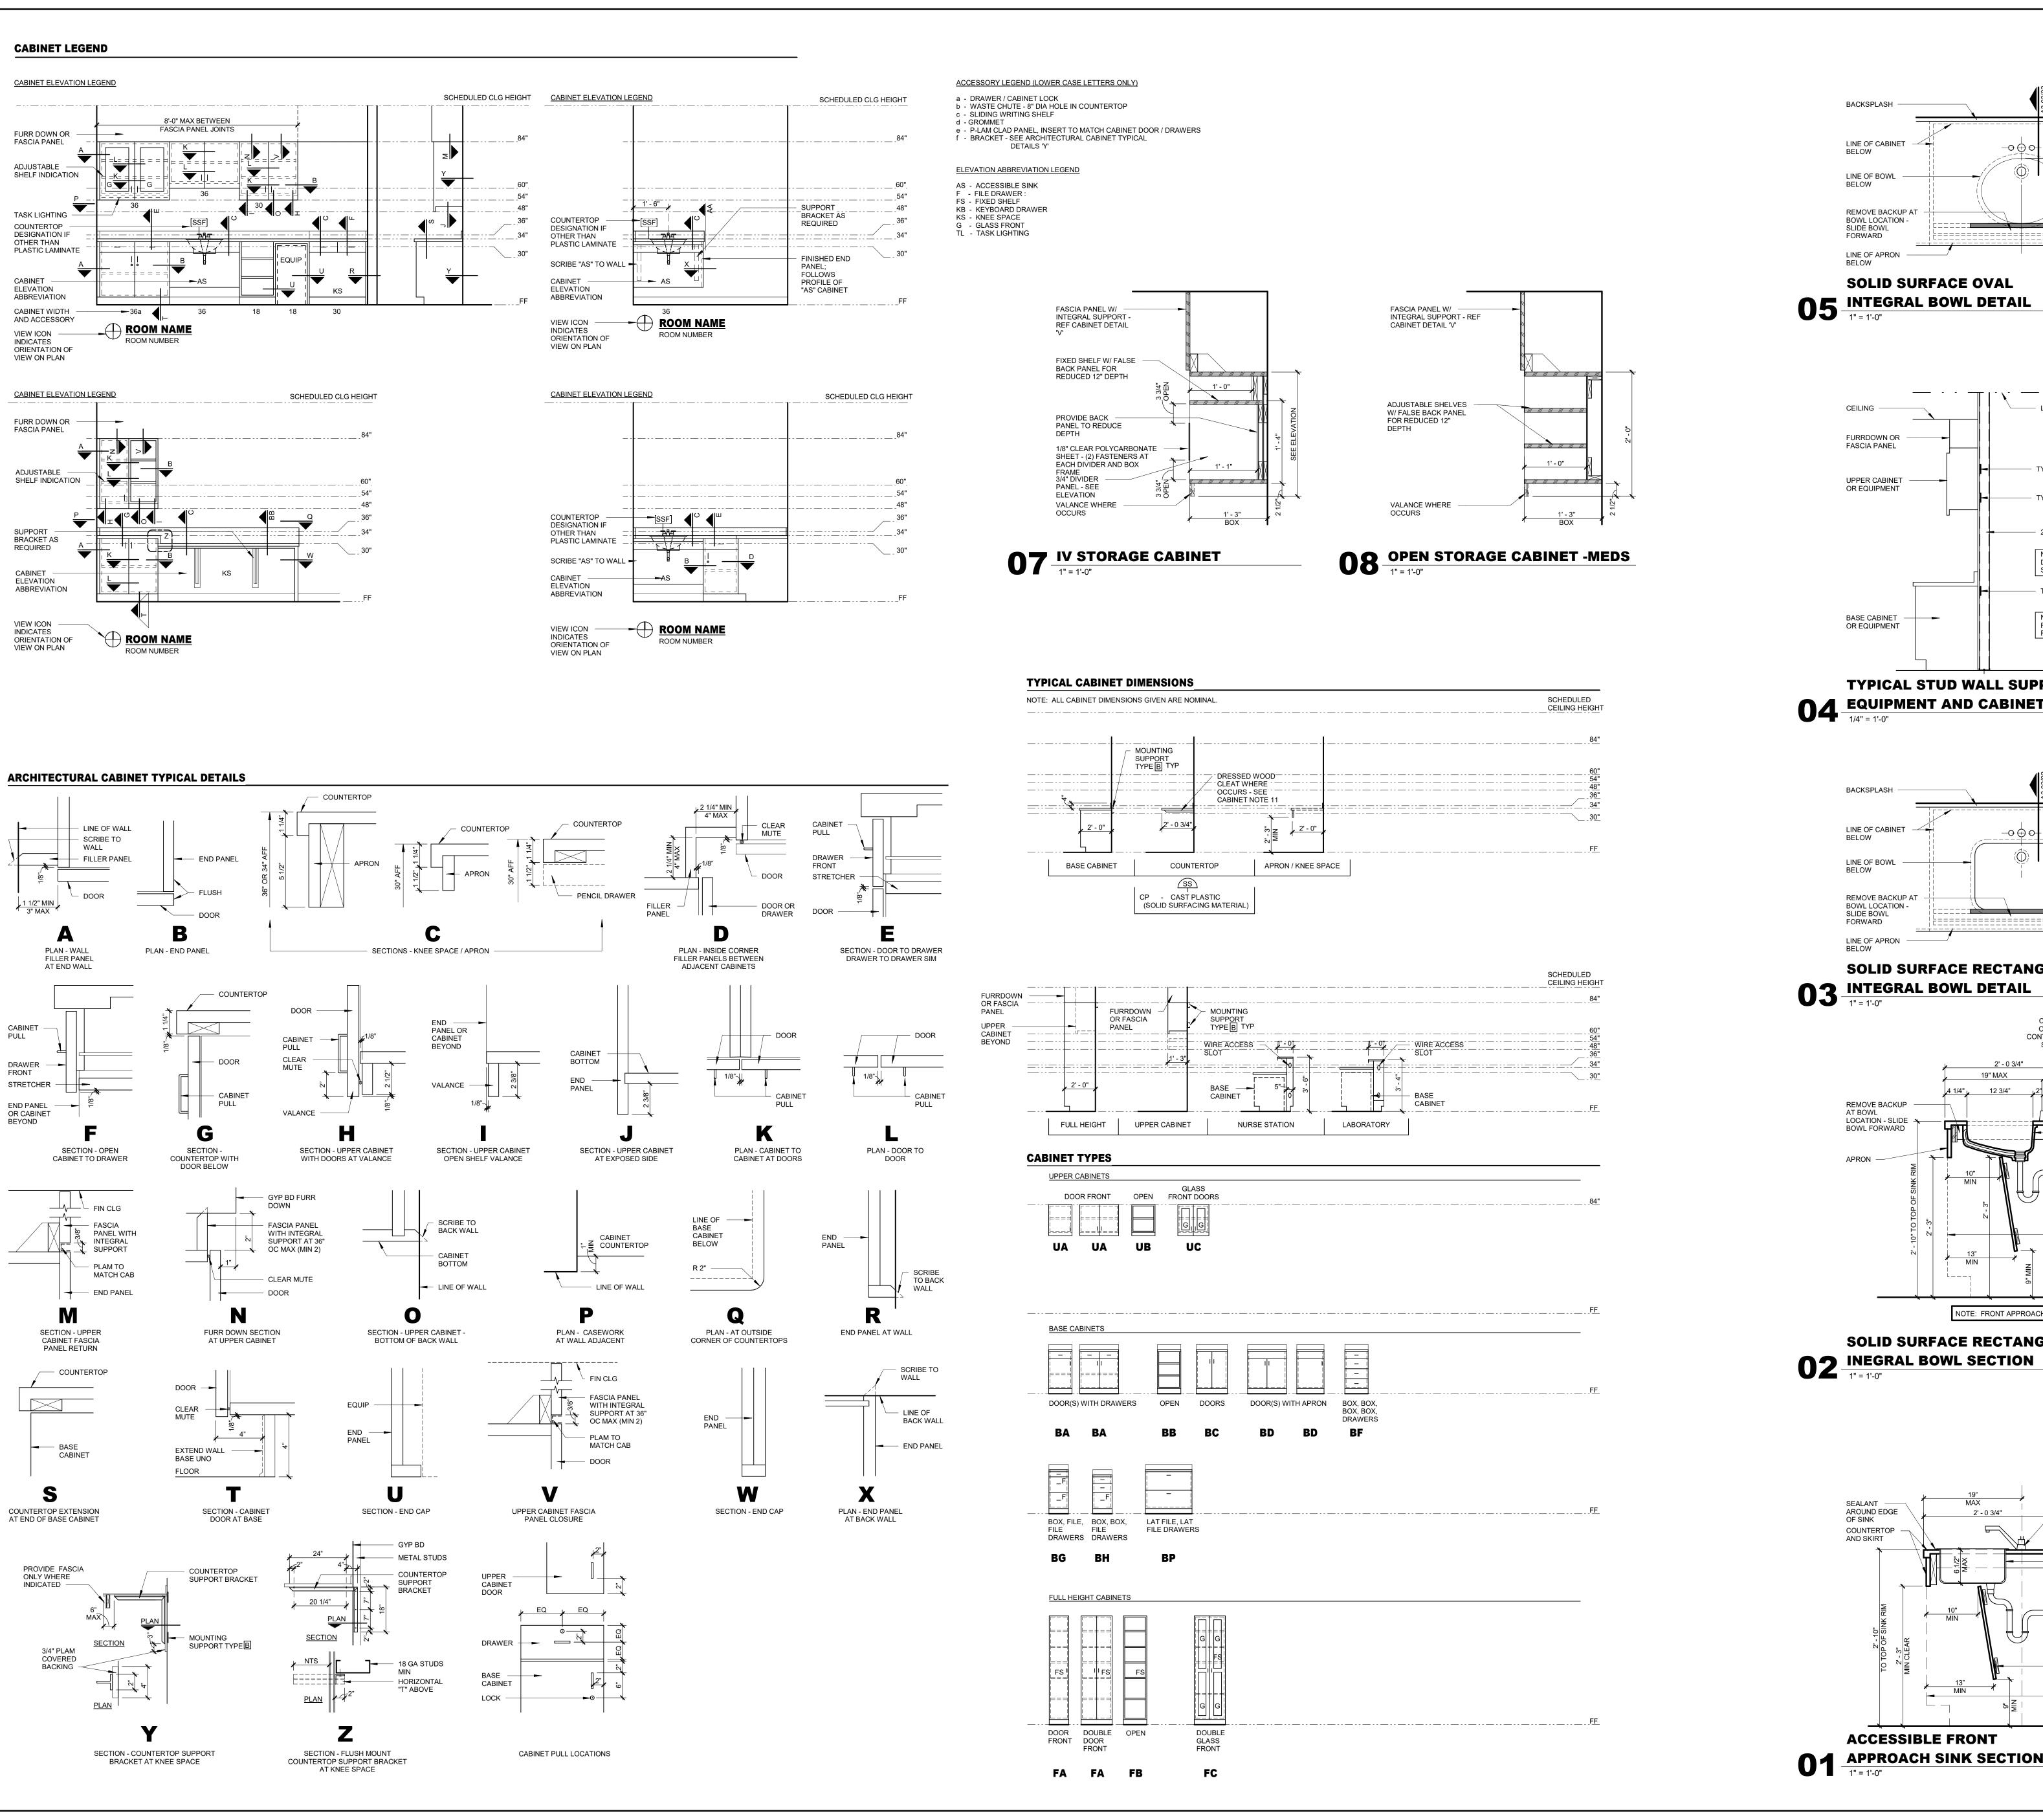

SOLID SURFACE OVAL 05 INTEGRAL BOWL DETAIL

1" = 1'-0"

**TYPICAL STUD WALL SUPPORTING EQUIPMENT AND CABINETRY** 

**SOLID SURFACE RECTANGULAR** 

**SOLID SURFACE RECTANGULAR** 02 INEGRAL BOWL SECTION

1" = 1'-0"

**ACCESSIBLE FRONT** O1 APPROACH SINK SECTION

ARCHITECT HKS ARCHITECTS, INC. 222 SOUTH MAIN, SUITE 230 SALT LAKE CITY, UT 84101

STRUCTURAL ENGINEER REAVELEY ENGINEERS & ASSOCIATES 675 EAST 500 SOUTH, SUITE 400 SALT LAKE CITY, UTAH 84102

REVISION NO. DESCRIPTION

HKS PROJECT NUMBER 26404.000 8/15/2024 CONSTRUCTION **DOCUMENTS CABINET DETAILS** 

SHEET NO.

& INFORMATION

TYPICAL: 12 GA AT LAY-IN CLNG

OR 8 GA AT GYP BD CLG

1. ICBO (INTERNATIONAL COUNCIL OF BUILDING OFFICIALS) EVALUATION REPORT - 4071 GYPSUM WALLBOARD (066). (THIS REPORT HAS THE SAME REQUIREMENTS FOR GYP BD CEILINGS AND LAY-IN 2. ALL LATERAL SUPPORTS MUST BE LOCATED A MIN OF 6" (152mm) FROM HORIZONTAL UNBRACED 3. VERTICAL STRUTS FASTENED TO THE MAIN RUNNER SHALL BE EXTENDED TO AND FASTENED TO THE STRUCTURAL MEMBERS SUPPORTING THE ROOF OR FLOOR ABOVE. THE STRUT SHALL BE ADEQUATE TO RESIST THE VERTICAL LOAD INDUCED BY THE BARRIER WIRES. 4. THE VERTICAL STRUTS AT HORIZONTAL RESTRAINT POINTS SHALL BE PLACED 12'-0" (3658mm) OC IN BOTH DIRECTIONS, WITH THE FIRST POINT WITHIN 6'-0" (1830mm) FROM EACH WALL.