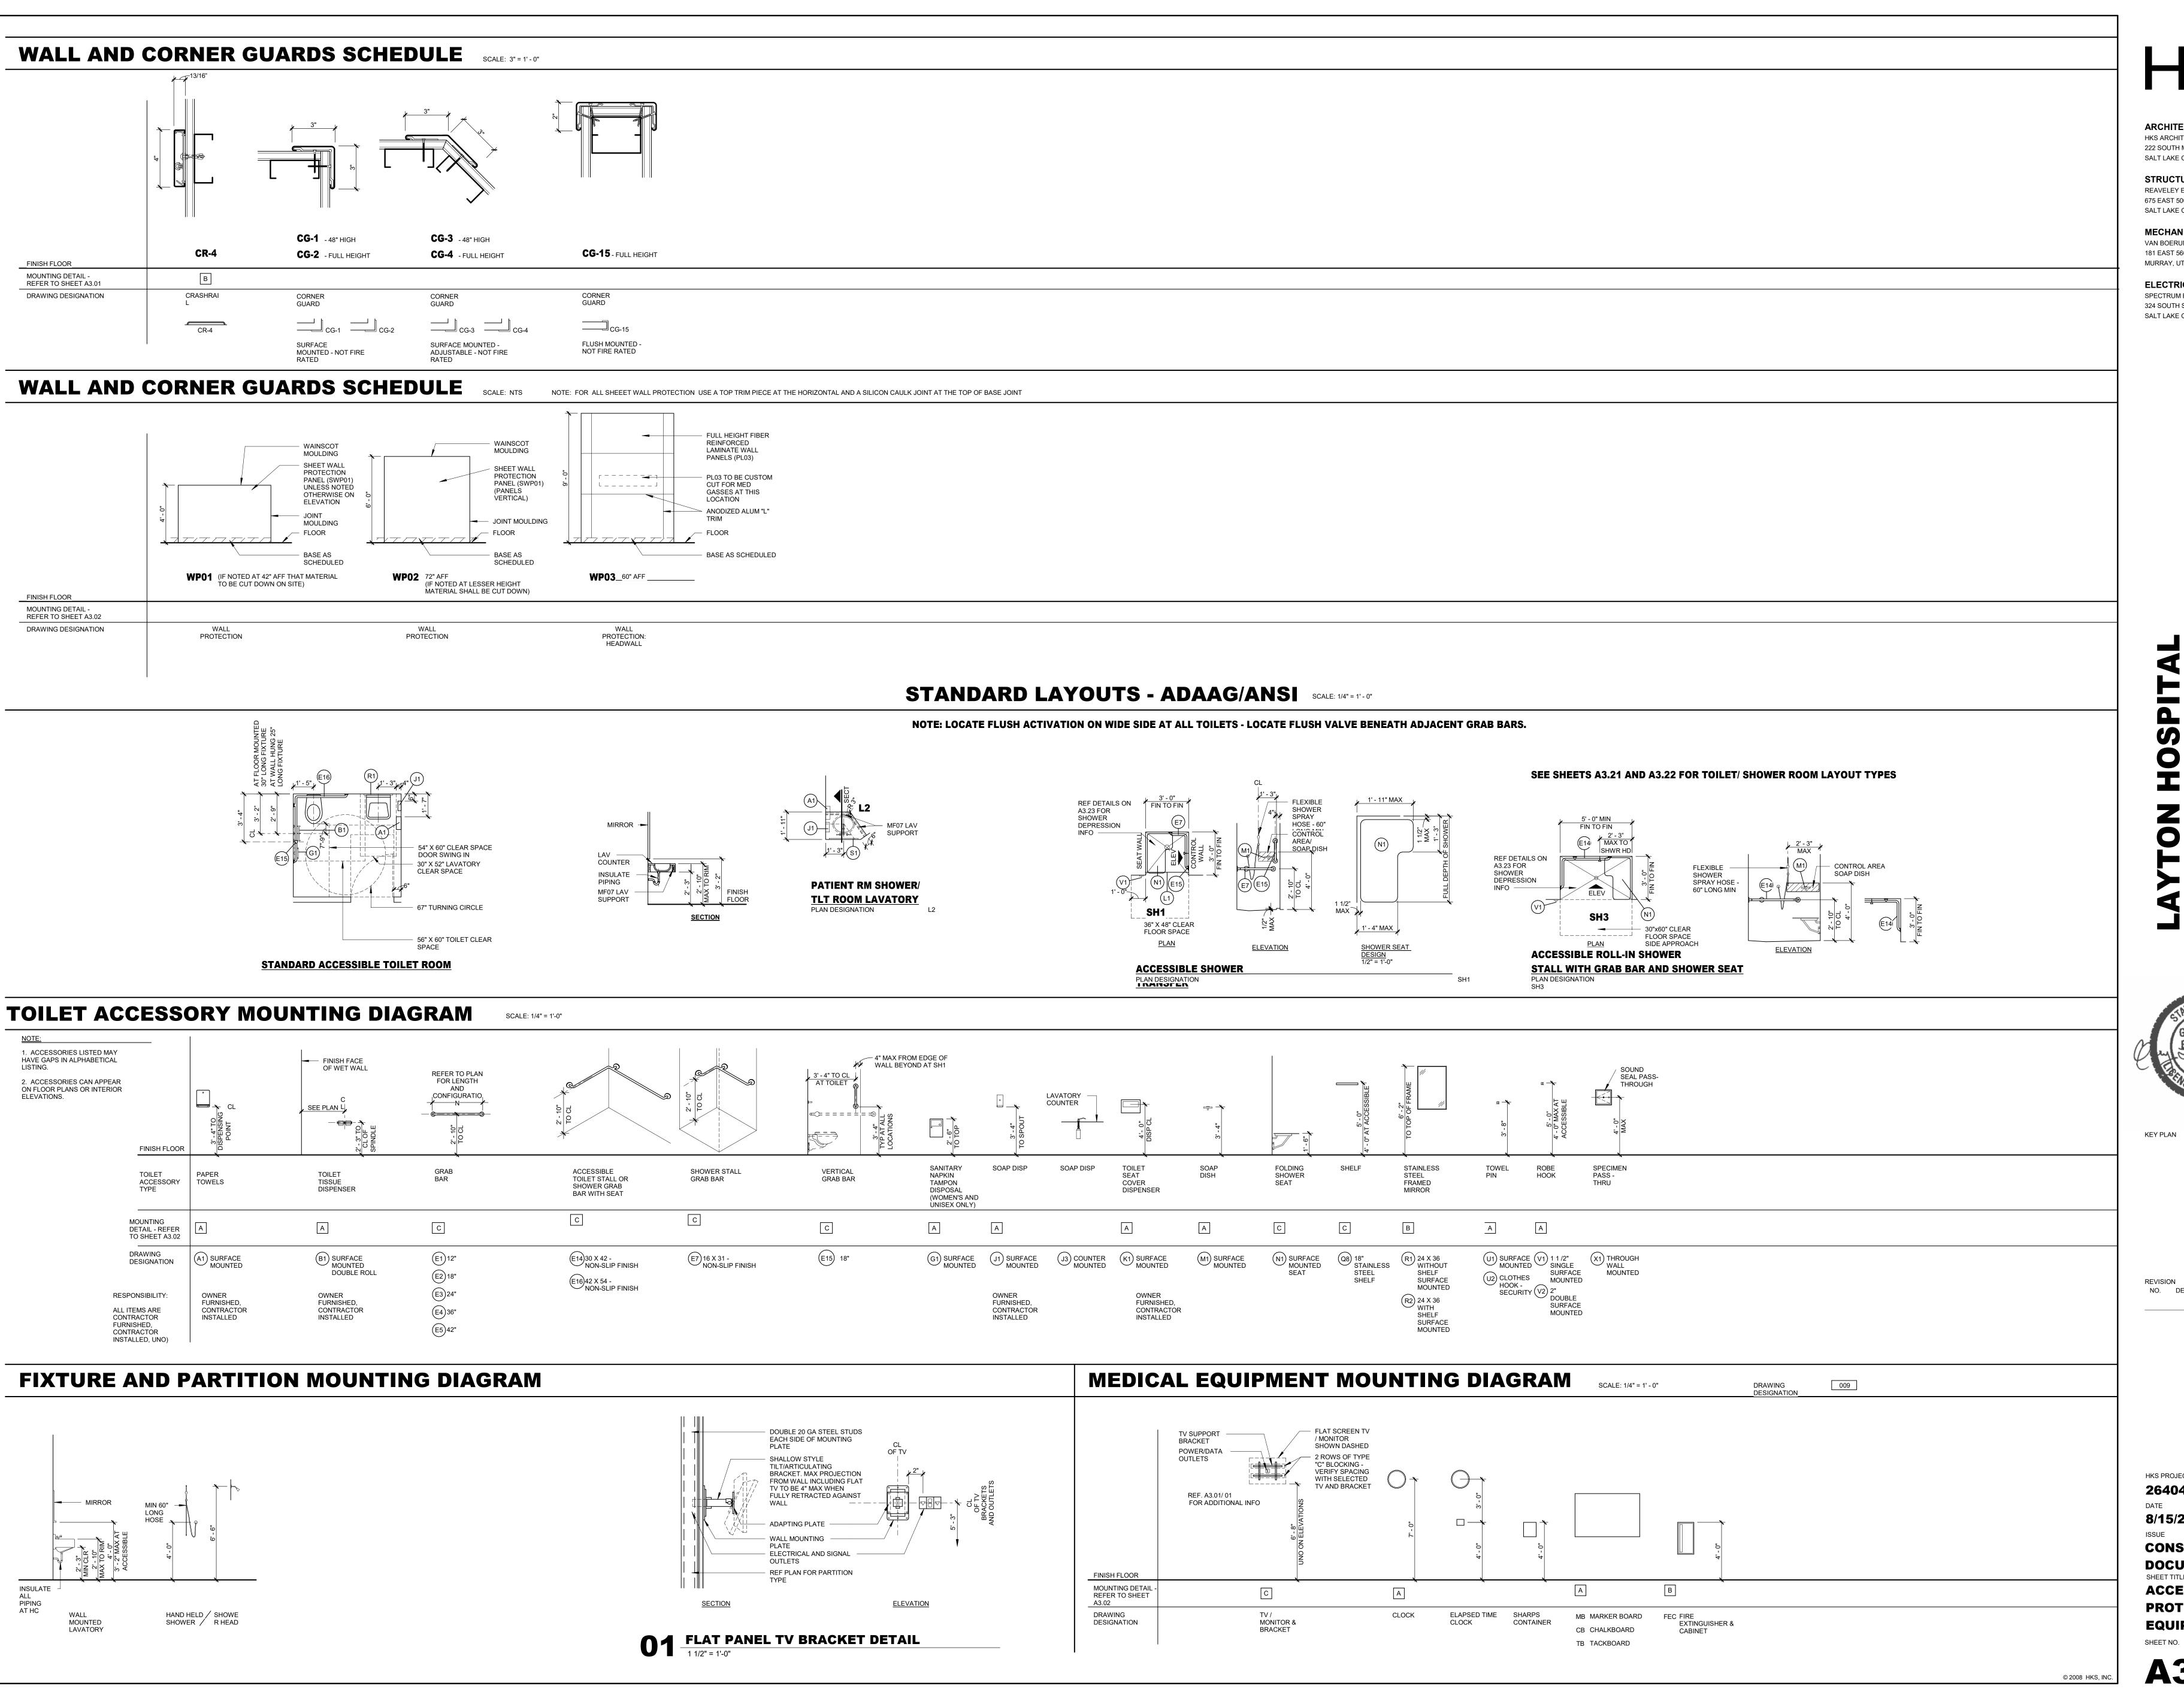

**ELECTRICAL ENGINEER** SPECTRUM ENGINEERS, INC

324 SOUTH STATE STREET, SUITE 400 SALT LAKE CITY, UTAH 84111

**Q**I

NO. DESCRIPTION

HKS PROJECT NUMBER 26404.000 8/15/2024 CONSTRUCTION **DOCUMENTS ACCESSORY, WALL** PROTECTION,