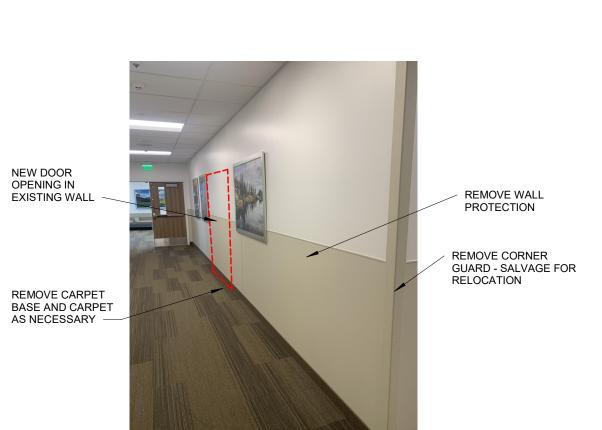

'CGD' - CORNER GUARD / ASSOCIATED RETAINER SHALL BE REMOVED. SALVAGE FOR

'<u>DO'</u> - NEW DOOR OPENING LOCATION IN EXISTING WALL. COORDINATE WITH REMODEL DRAWINGS '<u>DR'</u> - DOOR & FRAME TO BE REMOVED. ONLY NOTED WHERE WALL IS TO REMAIN (UNLESS NOTED OTHERWISE)

'WPD' - WALL PROTECTION MATERIAL (EXTENT INDICATED)TO BE REMOVED. REMOVE GYP BD BEHIND WALL PROTECTION BACK TO STUD FRAMING (FULL HEIGHT OF WALL PROTECTION). WHERE EXISTING FLOORING IS TO REMAIN REMOVE GYP BD FROM ABOVE FLOORING BASE TO ABOVE WALL PROTECTION) 'WPTR' - WALL PROTECTION TO REMAIN. AT DOOR OPENING WALL SHALL BE DEMOLISHED FROM THE INSIDE, AND WALL CUT AS NECESSARY TO MAINTAIN THE WALL PROTECTION SIDE OF THE WALL. COORDINATE WITH KEYED NOTE 'NDLWP' ON REMODEL PLAN

### FLOOR PLAN KEYED NOTES (GENERIC FOR ENTIRE PROJECT)

\_\_\_\_\_\_

'NDL' - NEW DOOR LOCATION IN EXISTING WALL. MODIFY WALL FRAMING AS NECESSARY FOR NEW DOOR OPENING. PATCH ADJACENT WALL MATERIALS AS NECESSARY 'NDLWP' - NEW DOOR LOCATION IN EXISTING WALL PROTECTION. DESIGN INTENT IS TO