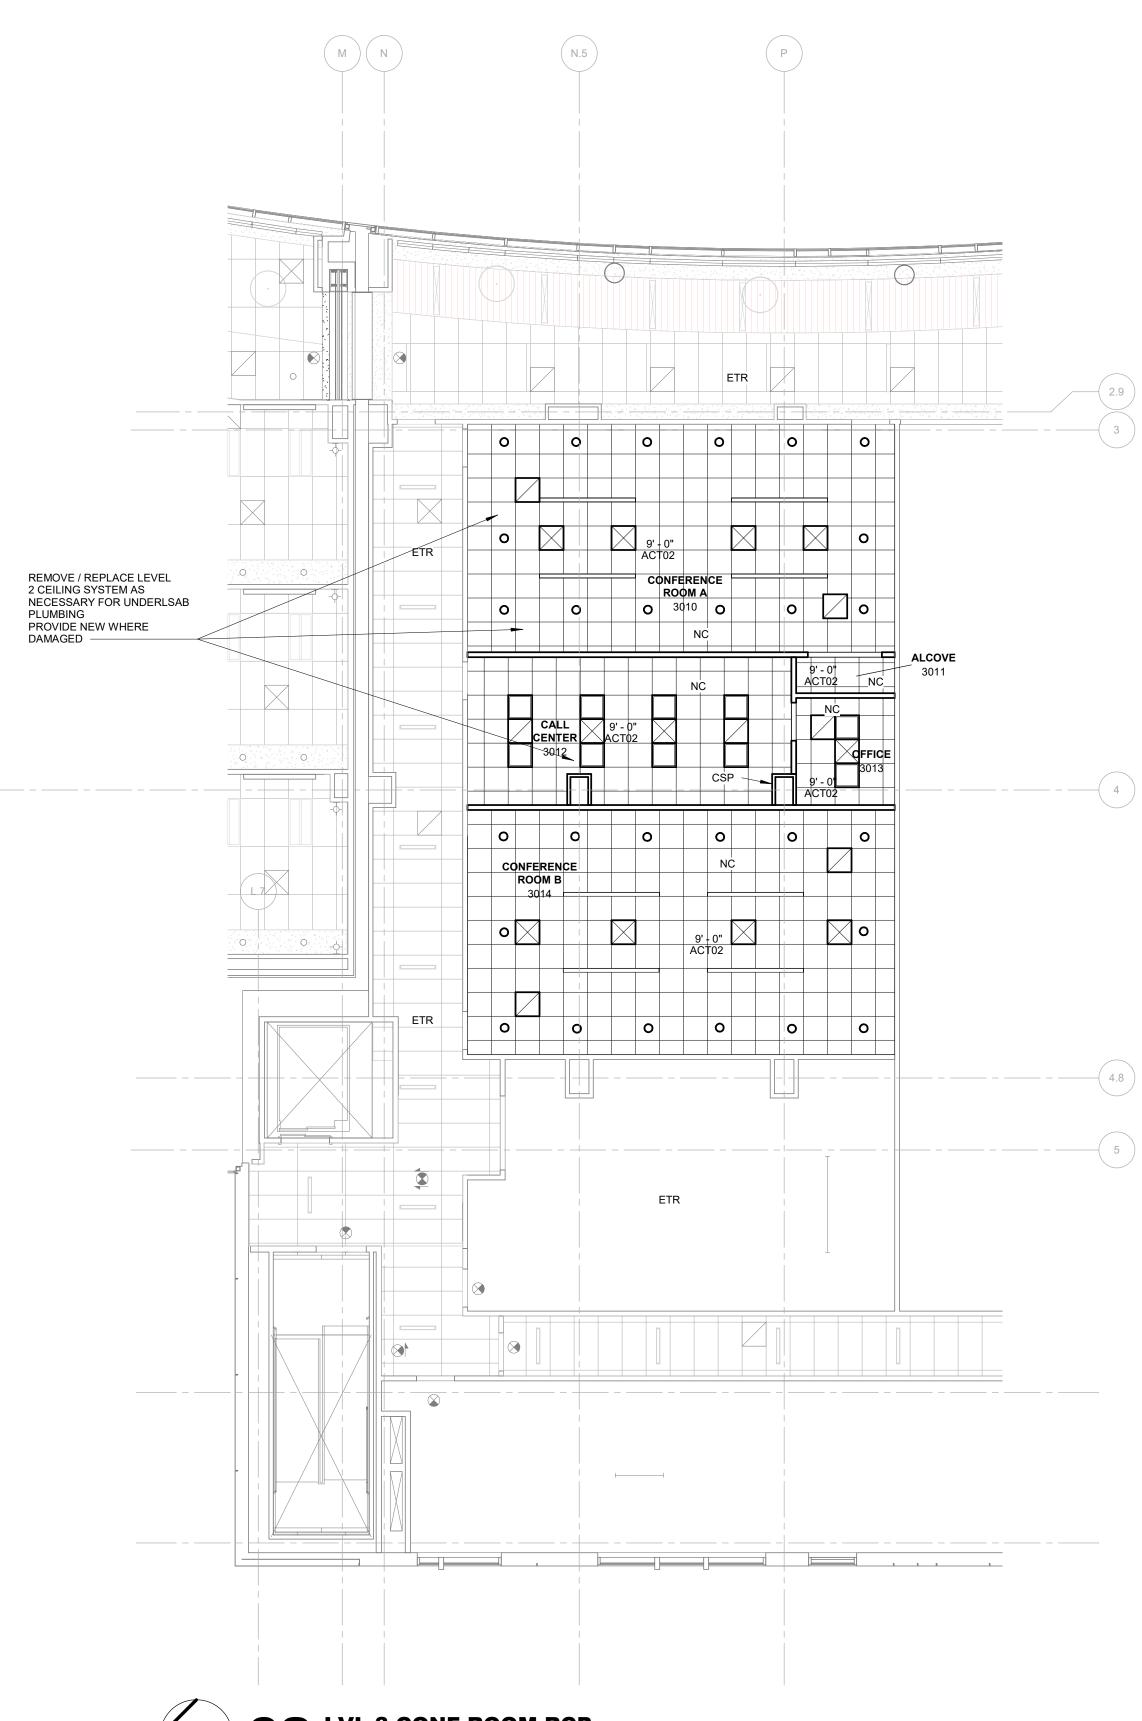

### FLOOR PLAN KEYED NOTES (GENERIC FOR ENTIRE PROJECT)

\_\_\_\_\_\_

'NDL' - NEW DOOR LOCATION IN EXISTING WALL. MODIFY WALL FRAMING AS NECESSARY FOR NEW DOOR OPENING. PATCH ADJACENT WALL MATERIALS AS NECESSARY 'NDLWP' - NEW DOOR LOCATION IN EXISTING WALL PROTECTION. DESIGN INTENT IS TO

MAINTAIN THE EXISTING WALL PROTECTION. MODIFY THE FRAMING FROM THE INTERIOR WALL TO MAINTAIN THE WALL PROTECTION WALL GYPSUM BOARD, ETC. 'CR' - CARD READER LOCATION, SHOWN FOR PLAN REFERENCE / COORDINATION 'CR/ADO' - CARD READER LOCATION THAT ACTIVATES AN AUTO DOOR OPERATOR 'ADO (PP)' - AUTO DOOR OPERATOR ACTIVATION LOCATION (PUSH PLATE) 'WAND' - AUTO DOOR OPERATOR HAND SWIPE OPERATOR LOCATION 'WST' - WALL TYPE STUD FRAMING INDICATED SHALL BE SET DIRECTLY AGAINST FACE OF ADJACENT WALL ASSEMBLY 'WSS' - WALL TYPE STUD FRAMING INDICATED SHALL BE SET 3/4" AWAY FROM

FACE OF ADJACENT WALL ASSEMBLY 'FOS' - FACE OF STUD 'GWR' - DESIGNATIONS IN ROOMS INDICATE GYPSUM BOARD HAS BEEN REMOVED FOR DEMOLITION WORK ON WALLS IN THIS ROOM AND SHALL BE PATCHED TO MATCH ADJACENT CONSTRUCTION. COORDINATE EXTENT WITH DEMOLITION DRAWINGS 'PW' - LOCATIONS INDICATE WALL AREAS AFFECTED BY DEMOLITION OR REMODEL AND

1/8" = 1'-0"

SHALL BE PROVIDED WITH NEW MATERIALS TO INTEGRATE INTO EXISTING ADJACENT MATERIALS AND FINISHES. COORDINATE WITH UTILITY DRAWINGS. NOT ALL LOCATIONS ARE INDICATED 'NGB' - DESIGNATIONS ARE LOCATIONS WHERE GYPSUM BOARD HAS BEEN REMOVED FROM METAL STUD FRAMING. PROVIDE NEW GYPSUM BOARD AND FINISH AT THESE LOCATIONS. AT NEW TILE SUBSTRATES PROVIDE APPROPRIATE TILE BACKER GYPSUM BOARD 'CJ' - CONTROL JOINT LOCATION IN GYPSUM BOARD WALL. SEE A3.12 'CONTROL JOINTS AT DOOR FRAMES'

FOR JOINT LOCATIONS NOTED AT DOOR OPENINGS

LOCATIONS IN RELATION TO THOSE ELEMENTS 'WLU' - WALL INDICATED LINES UP WITH ADJACENT COLUMN ENCLOSURE WALL , OR OTHER ADJACENT WALL CONSTRUCTION 'PHW' - PARTIAL HEIGHT WALL (N3 TYPE WALL) - SEE A3.07 'FSI' - RECESSED FLOOR SCALE LOCATION. FILL FRAME AFTER REMOVAL OF SCALE WITH 4,000 PSI

'FB' - ELECTRICAL FLOOR BOX. REFER TO EQUIPMENT AND FURNISHINGS PLANS FOR

'EGWF' - EXISTING GYPSUM BOARD HAS A LEVEL 2 FINISH. COMPLETE FINISH ON WALL TO A LEVEL 5 FINISH IN THE CONFERENCE ROOMS AND LEVEL 4 FINISH IN OTHER ROOMS 'EMWS' - EXISTING METAL WINDOW SILL, INTEGRAL TO THE EXTERIOR GLAZING SYSTEM SHALL REMAIN. WORK AROUND SILL AT JAMBS (SEAL SILL TO VERTICAL GYP BD AS PART OF FINISH

<u>'FB'</u> - DESIGNATION NEXT TO CIRCLE INDICATES AN ELECTRICAL FLOOR BOX LOCATION. DIMENSION IS TO CENTERLINE OF BOX 'EBF' - EXISTING ELECTRICAL FLOOR BOX OPENING. FILL WITH CONCRETE TO MEET FLOOR FIRE RATING REQUIREMENTS. NOT ALL BOXES MAY BE SHOWN '1WO' - INFILL WALL AREA WHERE WINDOW HAS BEEN REMOVED. MATCH ADJACENT WALL CONSTRUCTION (NOTED). INFILL SHOULD SHOULD BE TO CEILING LEVEL,

WITH EXISTING WALL CONSTRUCTION ABOVE 'NWI' - NEW WALL INFILL BETWEEN EXISTING WALL AREAS. WALL SHALL BE FULL HEIGHT, WALL TYPE AS INDICATED. INTEGRATE WALL MATERIALS INTO ADJACENT EXISTING

### FLOOR PLAN NOTES (GENERIC FOR ENTIRE PROJECT)

1. PARTITIONS SHALL BE AS TAGGED. REFER TO SHEET A3.08 FOR PARTITION INFORMATION. DIMENSIONS ARE TO FACE OF GYPSUM BOARD, UNLESS NOTED OTHERWISE

WALL TYPES INDICATED WITH 'E' BESIDE TYPE ARE EXISTING WALLS, WITH WALL TYPE INDICATED 2. EQUIPMENT AND ACCESSORY INFORMATION. SEE SHEET A2.30 AND A3.20 . ITEMS WHICH REQUIRE WALL BACKING ARE INDICATED ON THAT SHEET

3. DESIGNATION OR SEGMENTS OF THIS DESIGNATION, INDICATES INTERIOR ELEVATIONS OF MILLWORK OR OTHER CONDITIONS IN THIS ROOM. SEE SHEETS A3.51, A3.52 AND A3.53 FOR ELEVATIONS

4. PROVIDE ACOUSTIC PUTTY PAKS AT WALL PENETRATIONS IN ALL SOUND RATED PARTITIONS - SEE A3.07/10 5. PATCH WALLS WHERE DISTURBED BY REMOVAL OF SHEET VINYL BASE, CABINET REMOVAL, UTILITY WORK, ETC. 6. WHERE SPRAYED ON FIREPROOFING IS DISTURBED WITH NEW WORK ABOVE CEILING, FIREPROOFING SHALL BE

PATCHED / RESTORED TO ORIGINAL REQUIREMENTS 7. INTEGRAL SINKS NOTED ON INTERIOR ELEVATIONS SHALL BE PROVIDED AS PART OF THE SOLID SURFACE COUNTERTOP FABRICATION. COORDINATE WITH PLUMBING DRAWINGS

**ARCHITECT** HKS ARCHITECTS, INC. 222 SOUTH MAIN, SUITE 230 SALT LAKE CITY, UT 84101