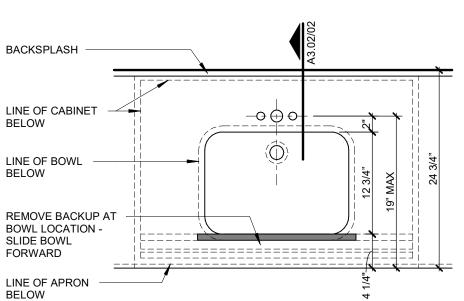

SOLID SURFACE OVAL 05 INTEGRAL BOWL DETAIL

1" = 1'-0"

**TYPICAL STUD WALL SUPPORTING EQUIPMENT AND CABINETRY** 

**SOLID SURFACE RECTANGULAR** 

**SOLID SURFACE RECTANGULAR** 02 INEGRAL BOWL SECTION

1" = 1'-0"