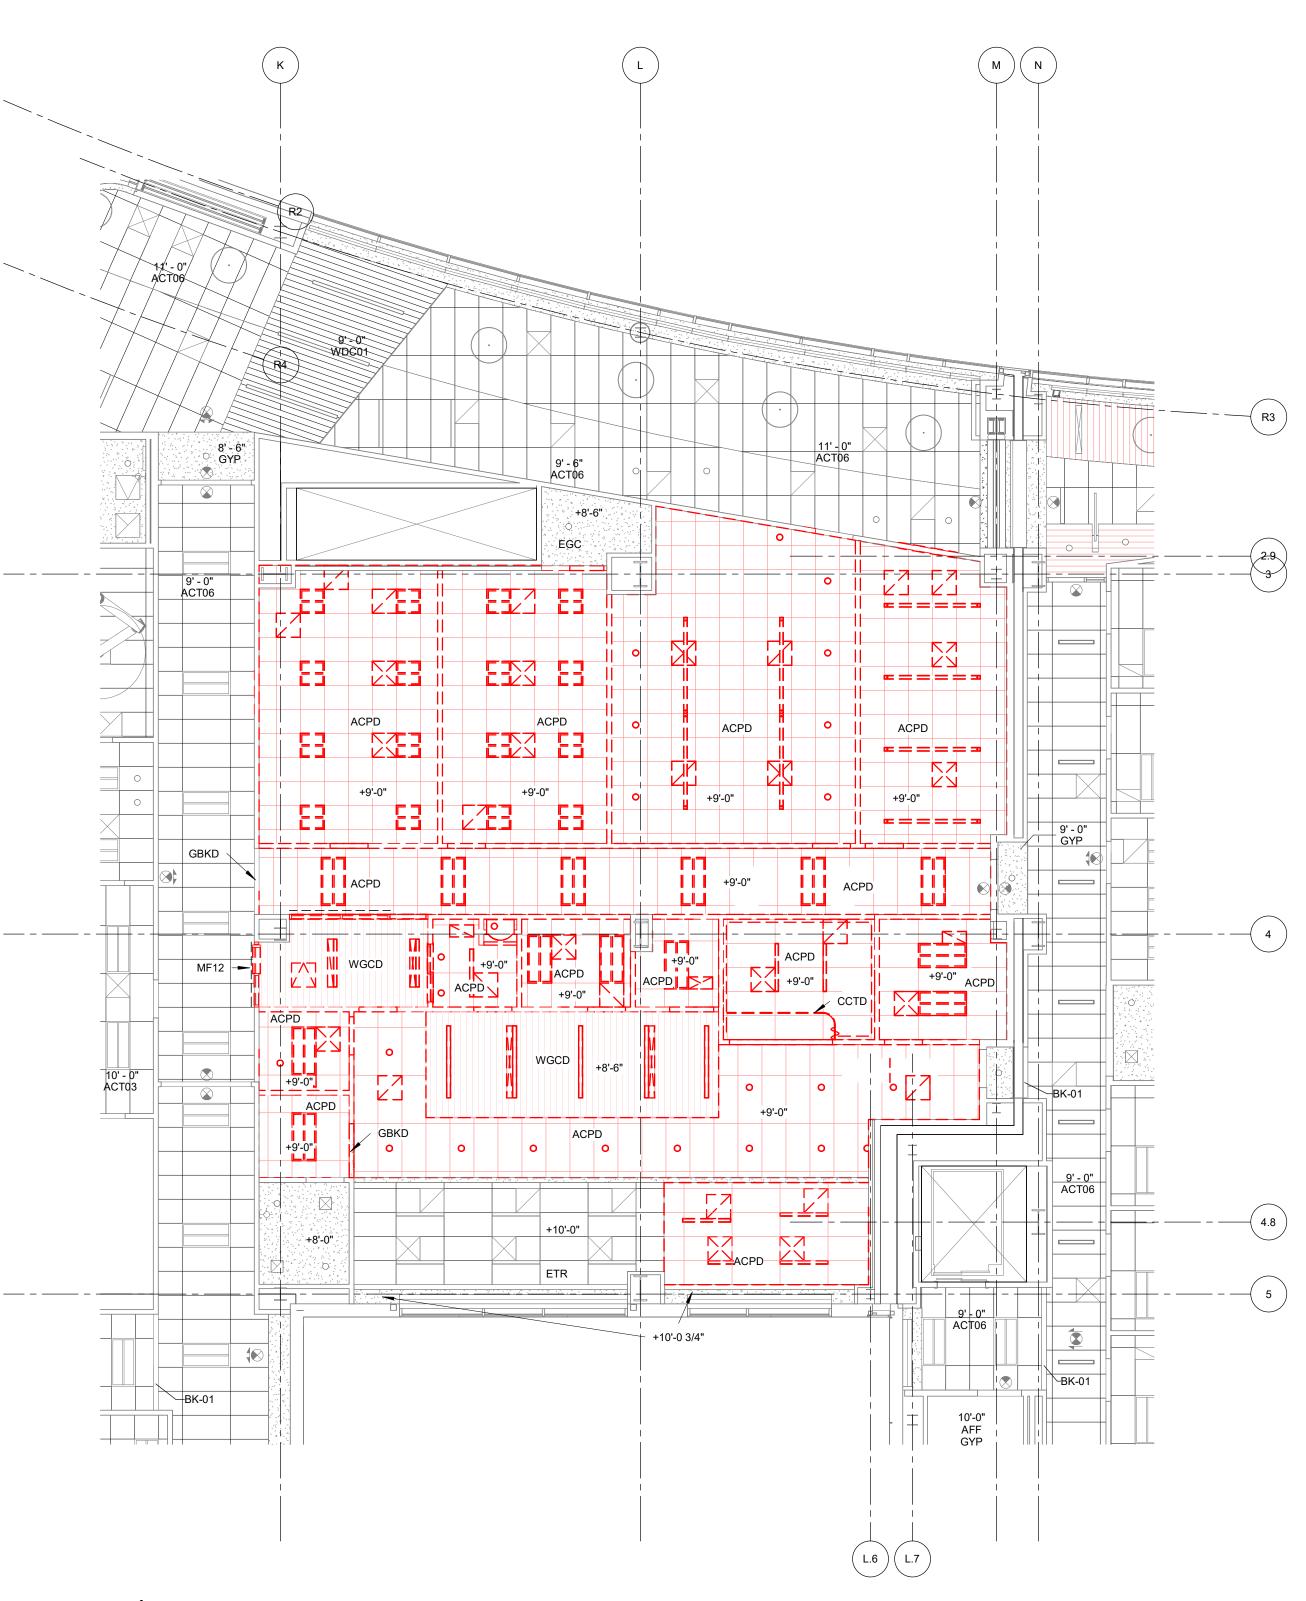

# 1/8" = 1'-0"

REFLECTED CEILING DEMOLITION KEYED NOTES (GENERIC FOR ENTIRE PROJECT)

'ACPD' - ACOUSTICAL PANEL CEILING SYSTEM IN THIS ROOM / AREA SHALL BE REMOVED, INCLUDING WIRE SUSPENSION. WHERE A PORTION OF THE CEILING IS REMOVED COORDINATE WITH REFLECTED CEILING REMODEL PLAN 'FDCLG'- FURRED DOWN GYP BD CEILING ELEMENT, INCLUDING FRAMING, SHALL BE REMOVED 'GBKD' - GYPSUM BOARD BULKHEAD TO BE REMOVED, INCLUDING ALL FRAMING 'GYPD' - GYPSUM BOARD ON HORIZONTAL METAL STUD FRAMING, SHALL BE REMOVED,

INCLUDING THE METAL STUD FRAMING 'CCTD' - CUBICLE CURTAIN TRACK / CURTAIN SHALL BE REMOVED - SALVAGE TO OWNER 'WGCD' - WOOD GRILLE CEILING SYSTEM SHALL BE REMOVED

'CRAN' - CEILING SYSTEM REMOVAL AS NECESSARY FOR INSTALLATION OF NEW LIGHTS AND ACCOMPANYING SUPPORT SYSTEM 'NECS' - NO EXISTING CEILING SYSTEM IN THIS AREA

### REFLECTED CEILING DEMOLITION LEGEND

---- INDICATES ELEMENTS TO BE REMOVED

### REFLECTED CEILING DEMOLITION NOTES

SYMBOL W/ NUMBER INDICATES PHOTO FOR REFERENCE. REFER TO CORRESPONDING PICTURE NUMBER ON SHEET

1. CEILING DEMOLITION SHALL INCLUDE ALL SUPPORT STRUCTURE, INCLUDING WIRES BRIDGING ELEMENTS TO STRUCTURE, ETC.

2. OWNER SHALL REMOVE ALL EQUIPMENT AND ACCESSORIES FROM AREAS BEING REMODELED THIS INCLUDES, BUT IS NOT LIMITED TO, MEDICAL EQUIPMENT, CHART HOLDERS, SIGNAGE, BROCHURE RACKS, TOILET ACCESSORIES, PICTURES, COMPUTER EQUIPMENT, ETC.

3. ITEMS TO BE SALVAGED ARE DESIGNATED ON THE PLANS OR AS NOTED BELOW: (REFER TO UTILITY DRAWINGS FOR ITEMS UNDER VARIOUS DISIPLINES TO BE SALVAGED)

ANY DAMAGE OCCURRING TO THE CEILING GRID PANELS IN THE CORRIDOR DURING DEMOLITION MUST BE REPAIRED OR REPLACED TO MATCH EXISTING

4. BULKHEAD / FURRED DOWN AREA (S) DEMOLITION NOTED SHALL INCLUDE ALL

FRAMING / SUPPORT STRUCTURE, BRIDGING ELEMENTS TO STRUCTURE, ETC.

02 INFUSION RCP REMODEL PLAN

1/8" = 1'-0"