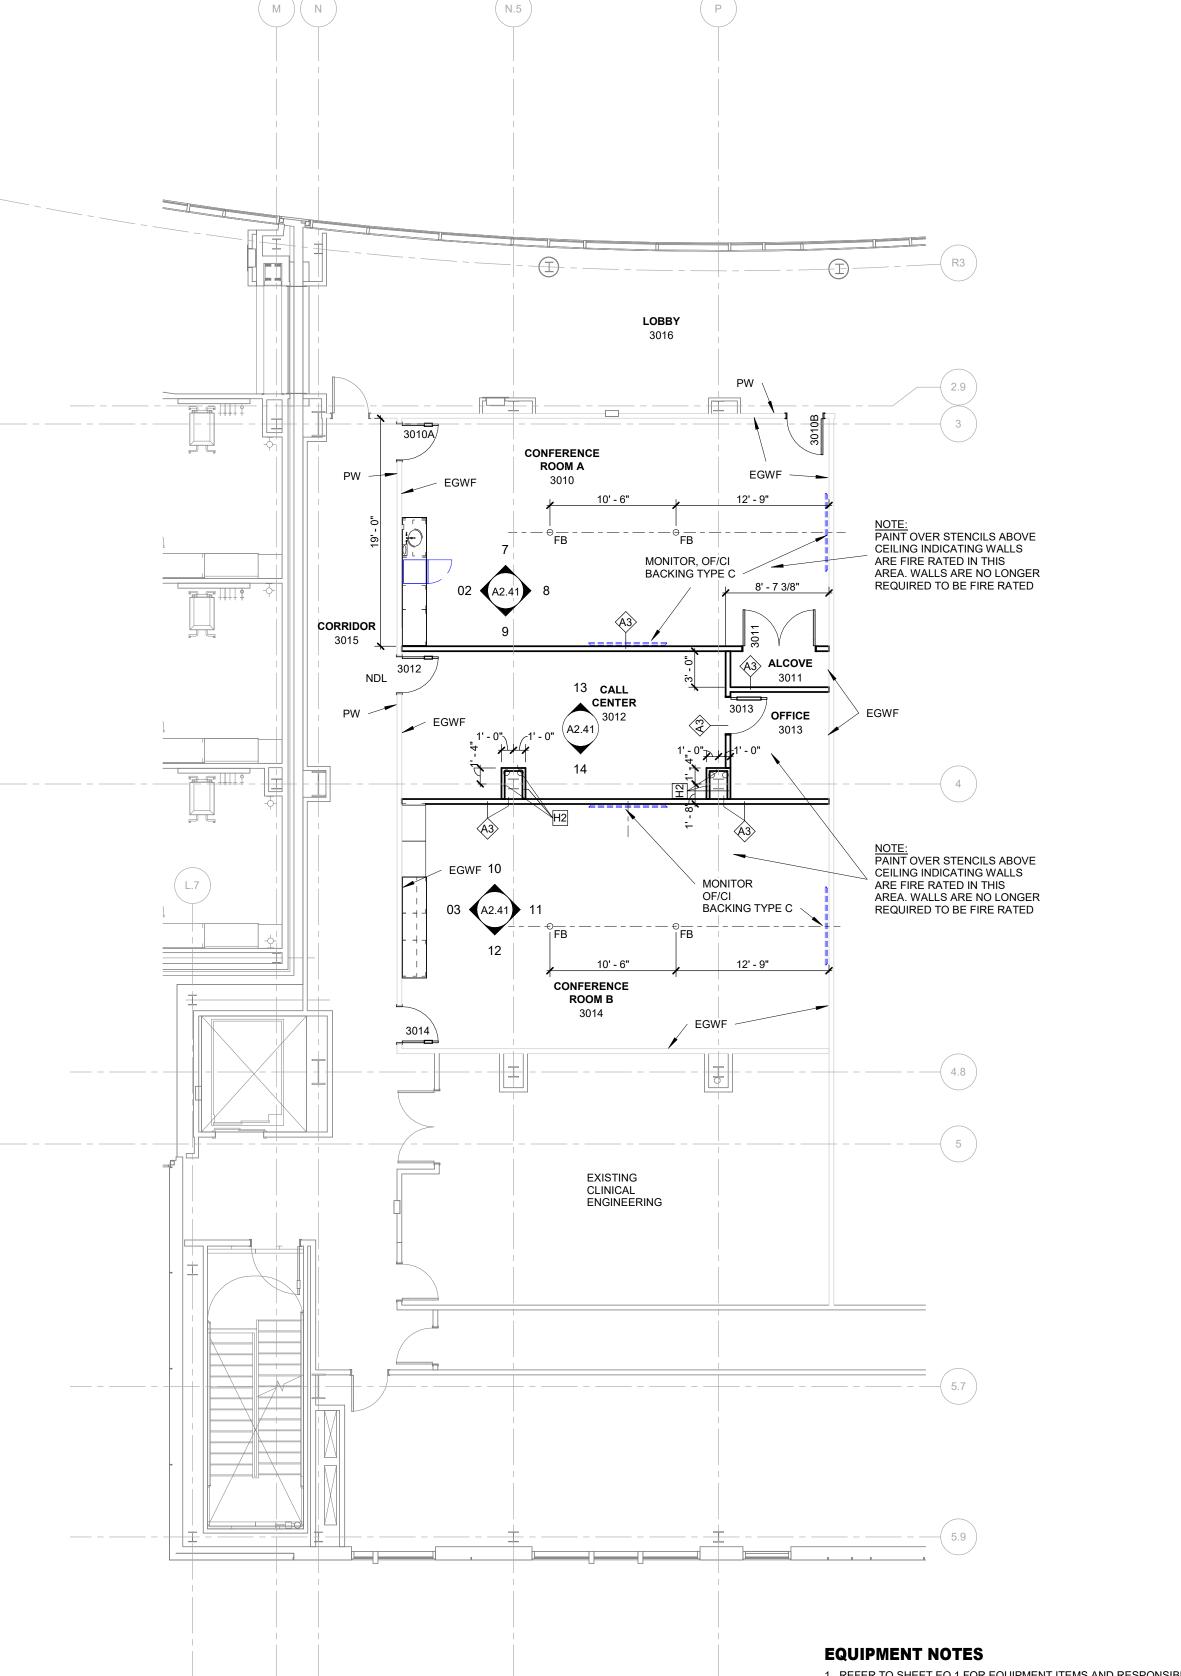

### FLOOR PLAN KEYED NOTES (GENERIC FOR ENTIRE PROJECT)

\_\_\_\_\_\_

'NDL' - NEW DOOR LOCATION IN EXISTING WALL. MODIFY WALL FRAMING AS NECESSARY FOR NEW DOOR OPENING. PATCH ADJACENT WALL MATERIALS AS NECESSARY 'NDLWP' - NEW DOOR LOCATION IN EXISTING WALL PROTECTION. DESIGN INTENT IS TO

MAINTAIN THE EXISTING WALL PROTECTION. MODIFY THE FRAMING FROM THE INTERIOR WALL TO MAINTAIN THE WALL PROTECTION WALL GYPSUM BOARD, ETC. 'CR' - CARD READER LOCATION, SHOWN FOR PLAN REFERENCE / COORDINATION 'CR/ADO' - CARD READER LOCATION THAT ACTIVATES AN AUTO DOOR OPERATOR 'ADO (PP)' - AUTO DOOR OPERATOR ACTIVATION LOCATION (PUSH PLATE) 'WAND' - AUTO DOOR OPERATOR HAND SWIPE OPERATOR LOCATION 'WST' - WALL TYPE STUD FRAMING INDICATED SHALL BE SET DIRECTLY AGAINST FACE OF ADJACENT WALL ASSEMBLY 'WSS' - WALL TYPE STUD FRAMING INDICATED SHALL BE SET 3/4" AWAY FROM

FACE OF ADJACENT WALL ASSEMBLY 'FOS' - FACE OF STUD 'GWR' - DESIGNATIONS IN ROOMS INDICATE GYPSUM BOARD HAS BEEN REMOVED FOR DEMOLITION WORK ON WALLS IN THIS ROOM AND SHALL BE PATCHED TO MATCH ADJACENT CONSTRUCTION. COORDINATE EXTENT WITH DEMOLITION DRAWINGS 'PW' - LOCATIONS INDICATE WALL AREAS AFFECTED BY DEMOLITION OR REMODEL AND

1/8" = 1'-0"

SHALL BE PROVIDED WITH NEW MATERIALS TO INTEGRATE INTO EXISTING ADJACENT MATERIALS AND FINISHES. COORDINATE WITH UTILITY DRAWINGS. NOT ALL LOCATIONS ARE INDICATED 'NGB' - DESIGNATIONS ARE LOCATIONS WHERE GYPSUM BOARD HAS BEEN REMOVED FROM METAL STUD FRAMING. PROVIDE NEW GYPSUM BOARD AND FINISH AT THESE LOCATIONS. AT NEW TILE SUBSTRATES PROVIDE APPROPRIATE TILE BACKER GYPSUM BOARD 'CJ' - CONTROL JOINT LOCATION IN GYPSUM BOARD WALL. SEE A3.12 'CONTROL JOINTS AT DOOR FRAMES'

FOR JOINT LOCATIONS NOTED AT DOOR OPENINGS

LOCATIONS IN RELATION TO THOSE ELEMENTS 'WLU' - WALL INDICATED LINES UP WITH ADJACENT COLUMN ENCLOSURE WALL , OR OTHER ADJACENT WALL CONSTRUCTION 'PHW' - PARTIAL HEIGHT WALL (N3 TYPE WALL) - SEE A3.07 'FSI' - RECESSED FLOOR SCALE LOCATION. FILL FRAME AFTER REMOVAL OF SCALE WITH 4,000 PSI

'FB' - ELECTRICAL FLOOR BOX. REFER TO EQUIPMENT AND FURNISHINGS PLANS FOR

'EGWF' - EXISTING GYPSUM BOARD HAS A LEVEL 2 FINISH. COMPLETE FINISH ON WALL TO A LEVEL 5 FINISH IN THE CONFERENCE ROOMS AND LEVEL 4 FINISH IN OTHER ROOMS 'EMWS' - EXISTING METAL WINDOW SILL, INTEGRAL TO THE EXTERIOR GLAZING SYSTEM SHALL REMAIN. WORK AROUND SILL AT JAMBS (SEAL SILL TO VERTICAL GYP BD AS PART OF FINISH

<u>'FB'</u> - DESIGNATION NEXT TO CIRCLE INDICATES AN ELECTRICAL FLOOR BOX LOCATION. DIMENSION IS TO CENTERLINE OF BOX 'EBF' - EXISTING ELECTRICAL FLOOR BOX OPENING. FILL WITH CONCRETE TO MEET FLOOR FIRE RATING REQUIREMENTS. NOT ALL BOXES MAY BE SHOWN '1WO' - INFILL WALL AREA WHERE WINDOW HAS BEEN REMOVED. MATCH ADJACENT WALL CONSTRUCTION (NOTED). INFILL SHOULD SHOULD BE TO CEILING LEVEL,

WITH EXISTING WALL CONSTRUCTION ABOVE 'NWI' - NEW WALL INFILL BETWEEN EXISTING WALL AREAS. WALL SHALL BE FULL HEIGHT, WALL TYPE AS INDICATED. INTEGRATE WALL MATERIALS INTO ADJACENT EXISTING

### FLOOR PLAN NOTES (GENERIC FOR ENTIRE PROJECT)

1. PARTITIONS SHALL BE AS TAGGED. REFER TO SHEET A3.08 FOR PARTITION INFORMATION. DIMENSIONS ARE TO FACE OF GYPSUM BOARD, UNLESS NOTED OTHERWISE

WALL TYPES INDICATED WITH 'E' BESIDE TYPE ARE EXISTING WALLS, WITH WALL TYPE INDICATED 2. EQUIPMENT AND ACCESSORY INFORMATION. SEE SHEET A2.30 AND A3.20 . ITEMS WHICH REQUIRE WALL BACKING ARE INDICATED ON THAT SHEET

3. DESIGNATION OR SEGMENTS OF THIS DESIGNATION, INDICATES INTERIOR ELEVATIONS OF MILLWORK OR OTHER CONDITIONS IN THIS ROOM. SEE SHEETS A3.51, A3.52 AND A3.53 FOR ELEVATIONS

4. PROVIDE ACOUSTIC PUTTY PAKS AT WALL PENETRATIONS IN ALL SOUND RATED PARTITIONS - SEE A3.07/10 5. PATCH WALLS WHERE DISTURBED BY REMOVAL OF SHEET VINYL BASE, CABINET REMOVAL, UTILITY WORK, ETC. 6. WHERE SPRAYED ON FIREPROOFING IS DISTURBED WITH NEW WORK ABOVE CEILING, FIREPROOFING SHALL BE

PATCHED / RESTORED TO ORIGINAL REQUIREMENTS 7. INTEGRAL SINKS NOTED ON INTERIOR ELEVATIONS SHALL BE PROVIDED AS PART OF THE SOLID SURFACE COUNTERTOP FABRICATION. COORDINATE WITH PLUMBING DRAWINGS

**ARCHITECT** HKS ARCHITECTS, INC. 222 SOUTH MAIN, SUITE 230 SALT LAKE CITY, UT 84101