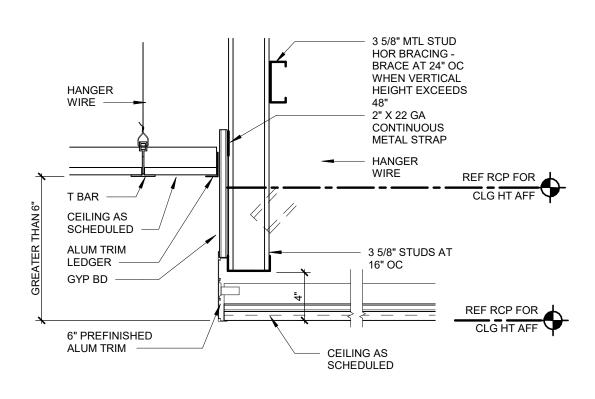

ACTIVE SLOT DIFFUSER DETAIL

1 1/2" = 1'-0"

ACT CEILING TO WOOD CEILING 2 1 1/2" = 1'-0"

14 ACT CEILING TO WOOD CEILING 1
1 1/2" = 1'-0"

12 ACTIVE LINEAR DIFFUSER DETAIL
1 1/2" = 1'-0"

STRUCTURE 3 5/8" MTL STUD BRACING - BRACE AT 24" OC WHEN VERTICAL HEIGHT EXCEEDS 48" EXTERIOR WALL -3 5/8" METAL STUD CONSTRUCTION DIAGONAL SUPPORT AT 48" OC REF RCP FOR CLG HT AFF 2 LAYERS 3/4" PLYWOOD. COUNTERSINK FASTENERS, FILL AND PAINT TO MATCH DRAPERY ADJACENT DRYWALL ROLLER SHADE -ALUM STOOL TRIM 5/8" GYP BD ON 3 5/8" STUDS AT 16" OC<sub>( 2" X 22 GA</sub> REF RCP FOR CLG HT AFF