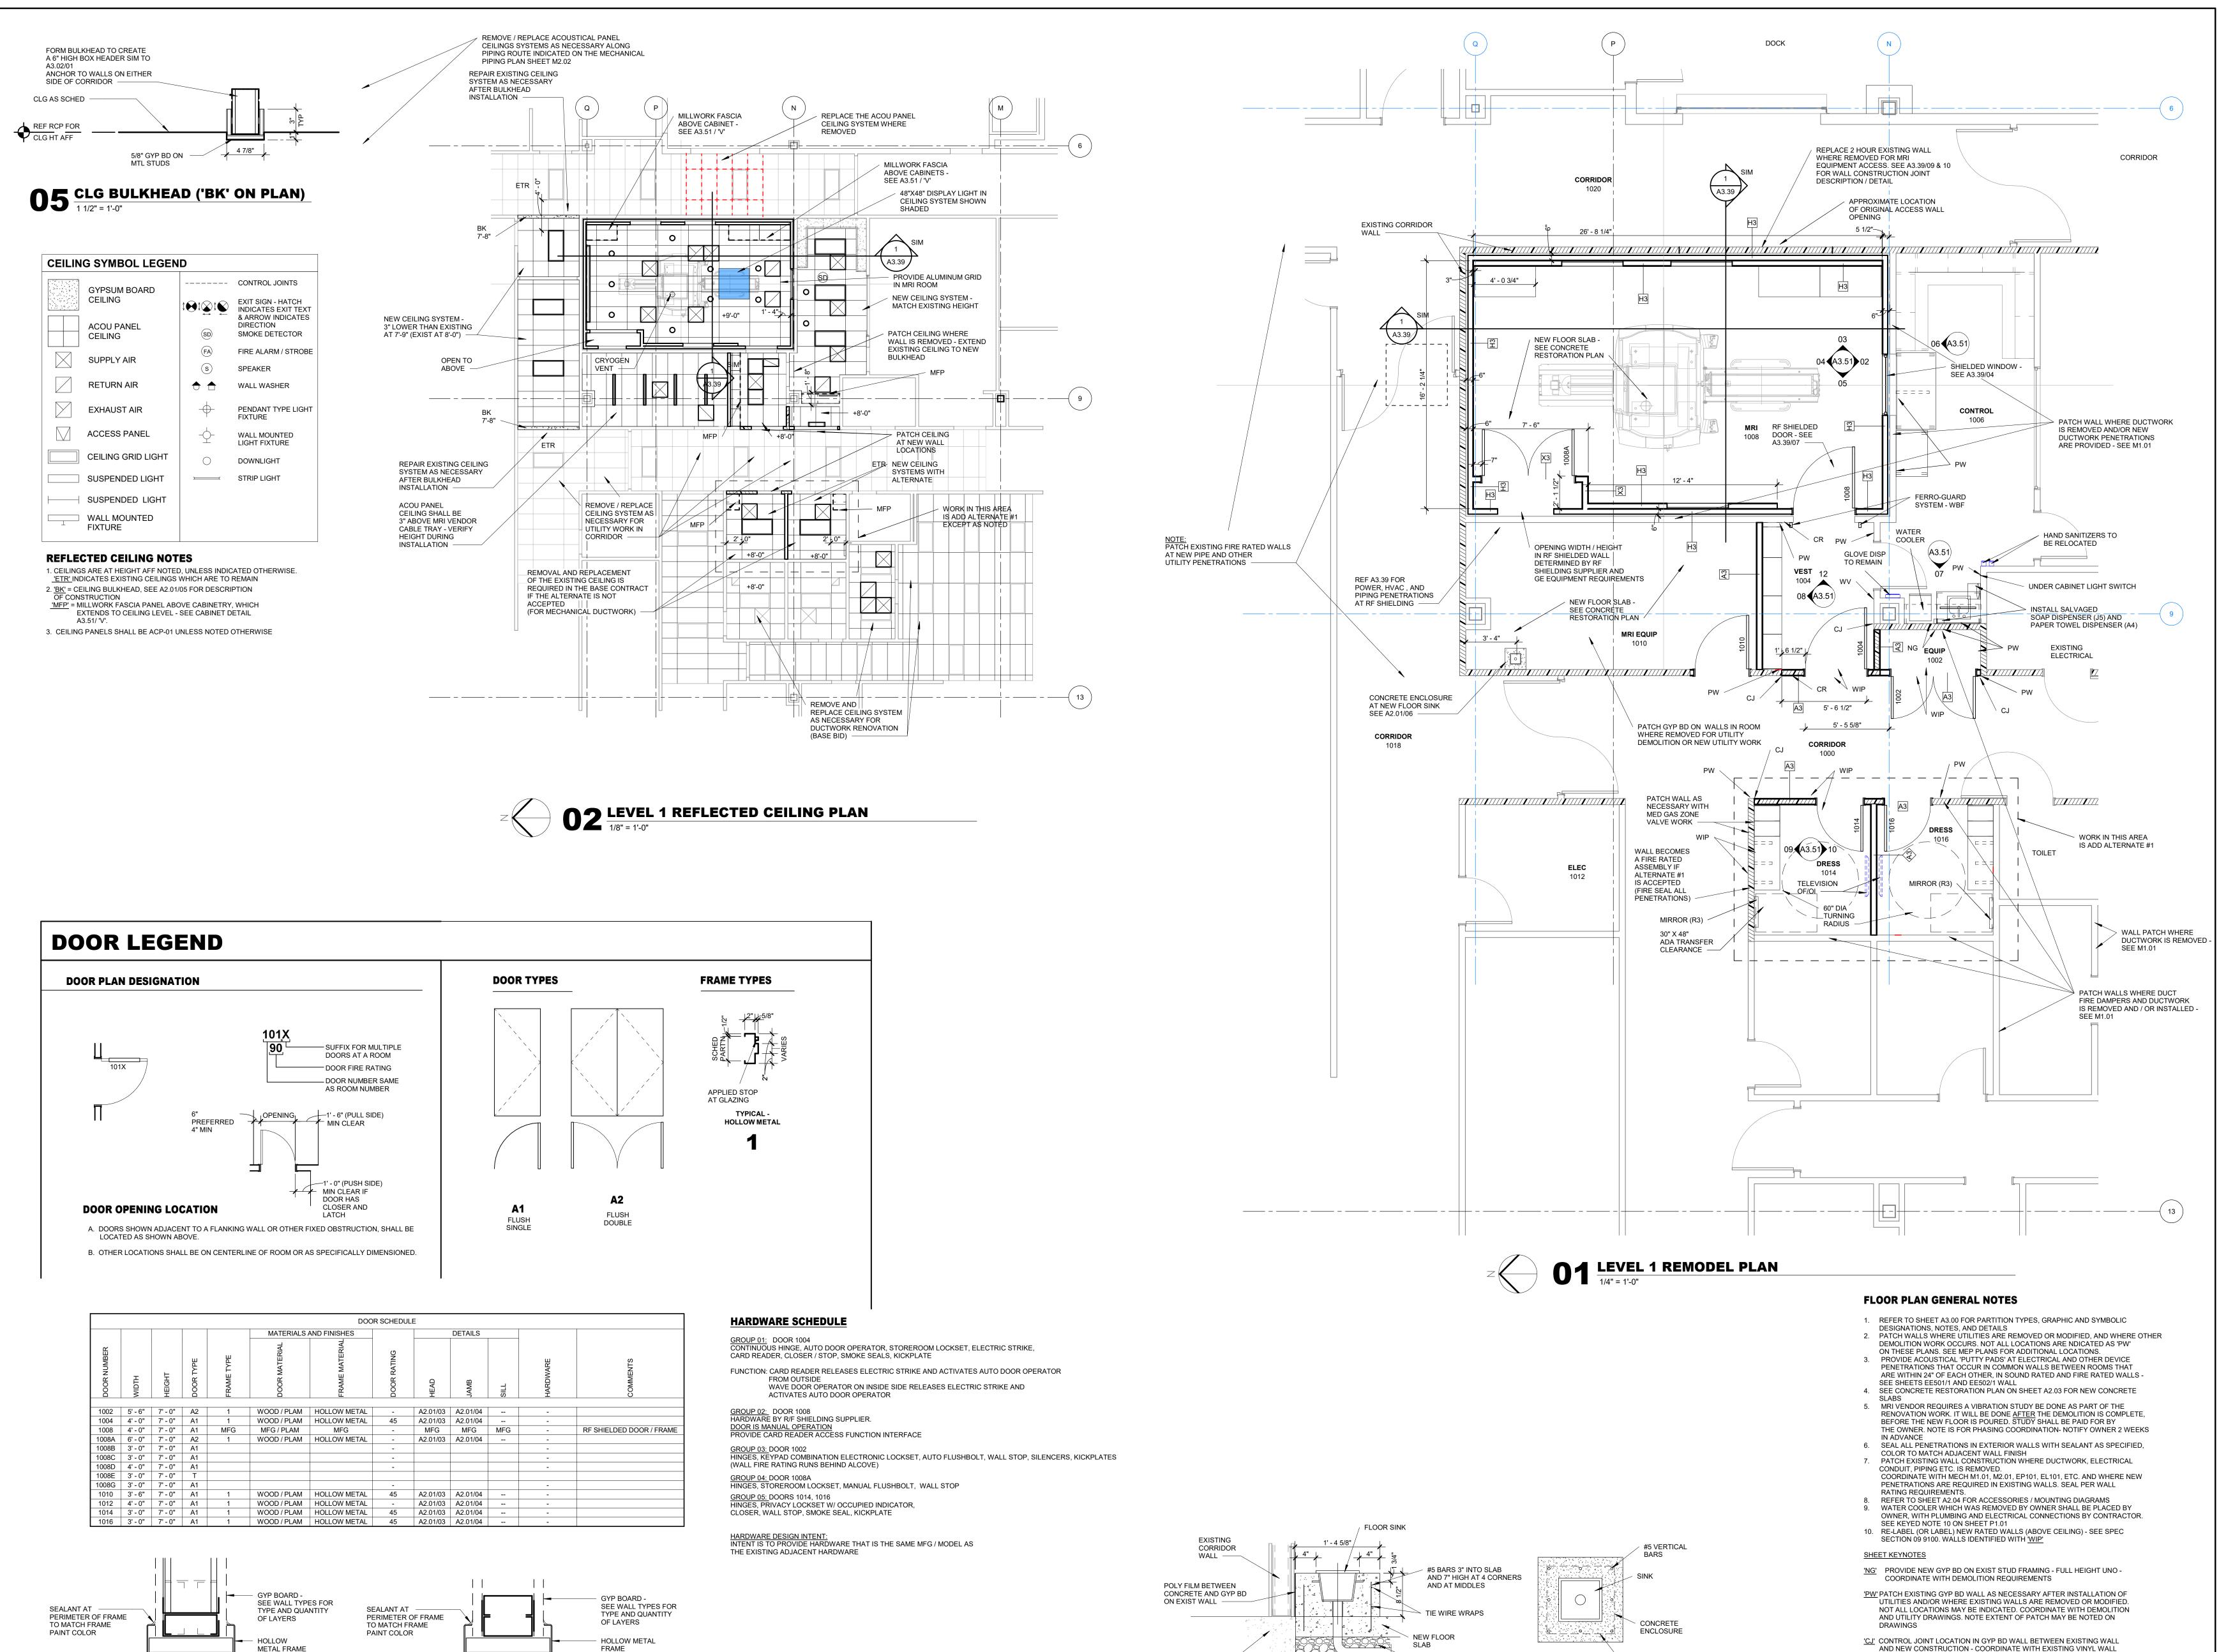

SHEET NO.

FRAME

METAL FRAME

INTERIOR DOOR

04 JAMB DETAIL - HOLLOW METAL

INTERIOR DOOR

03 HEAD DETAIL - HOLLOW METAL

**ARCHITECT** HKS ARCHITECTS, INC. 90 SOUTH 400 WEST, SUITE 110

NO. DESCRIPTION

HKS PROJECT NUMBER 23798.000

03/23/2020 CONSTRUCTION

**DOCUMENTS** PLANS / DOOR **INFORMATION** 

TIE WIRE WRAPPED

(2 WRAPS AROUND)

AROUND THE VERTICALS AT TOP AND BOTTOM

NEW GRAVEL FILL

WASTE LINE PIPING

BETWEEN EXISTING

AND NEW SLABS

**1" = 1'-0"** 

FLOOR SLAB

COVERING EXTENT AND TERMINATION LOCATIONS

NOTED FOR COORDINATION

'CR' - CARD READER LOCATION - NOTED FOR COORDINATION

OWNER FURNISHED AND CONTRACTOR INSTALLED.

WV' - WAVE ACTIVATION LOCATION FOR DOOR OPERATION - REFER TO SHEET EY101 -

'WBF' - PROVIDE WALL BACKING FOR FERROUS METAL DETECTION SYSTEM. REFER TO SPECIFICATION SECTION 00 3100 'AVAILABLE PROJECT