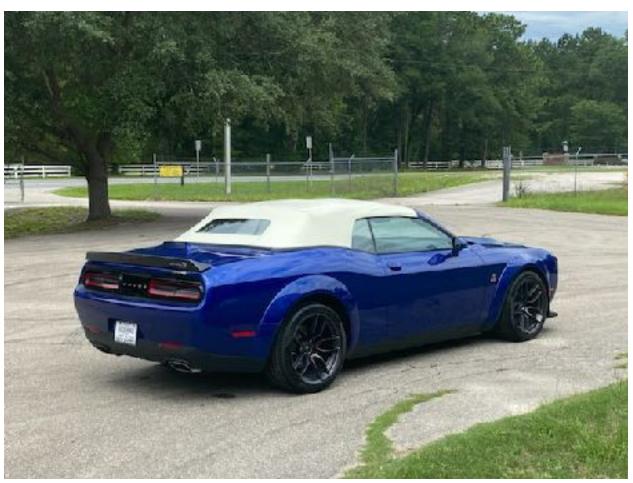

## 2008-2023 "UPFIT" ORDER FORM

If you have ordered a new 2022/23 Challenger from your dealer **OR** ordered a conversion for your existing Challenger directly from us, this form allows you to upfit the car while we have it for conversion. We will install and deliver a completed car back to you through your Dodge dealer (new cars) or delivery to your home (existing owners):

Katzkin Leather Seats: \$2499 (Brown/Black) for all 4 seats + center console:



Katzkin Leather Seats: \$2499 (Black/Black) for all 4 seats + center console:



Limited Edition Retro White Interior (for all 4 seats + center console + door inserts ) \$2499









Limited Edition Retro White Top: \$499









## **ORDER DETAILS:**

| First/Last Name:                      |        |          |
|---------------------------------------|--------|----------|
| Exterior Color:                       |        |          |
| Challenger VIN#:                      |        |          |
| Please add the following to my order: |        | Mark "X" |
| KATZKIN Brown/Black leather seats     | \$2499 |          |
| KATZKIN Black/Black leather seats     | \$2499 |          |
| Retro White Interior w/ inserts       | \$2499 |          |
| Retro White Canvas top                | \$ 499 |          |
| Bordeaux ( Red ) Canvass Top          | \$ 499 |          |
|                                       |        |          |

TOTAL:\_\_\_\_\_

## PAYMENT AUTHORIZATION (Fill in method and amount):

| I will wire \$t