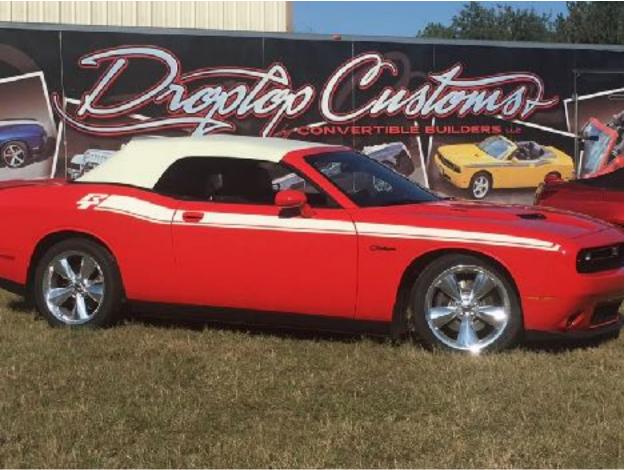

## 2008-2023 "UPFIT" ORDER FORM

If you have ordered a new 2022/23 Challenger from your dealer **OR** ordered a conversion for your existing Challenger directly from us, this form allows you to upfit the car while we have it for conversion. We will install and deliver a completed car back to you through your Dodge dealer (new cars) or delivery to your home (existing owners):

Limited Edition Retro White Top: \$499