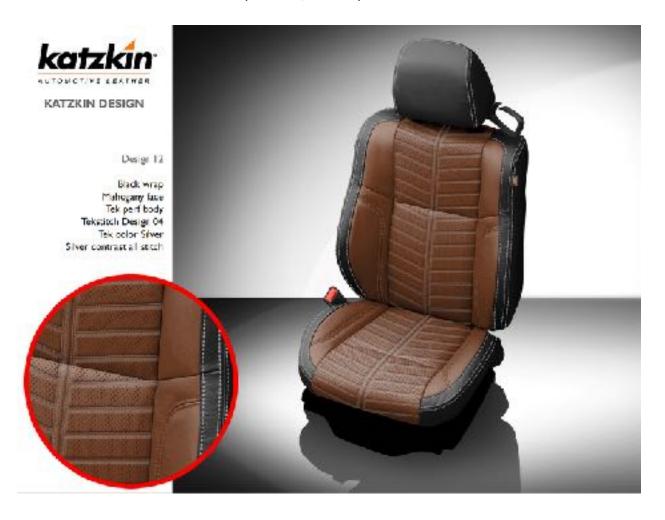

Katzkin Leather Seats: \$2499 (Brown/Black) for all 4 seats + center console:

Katzkin Leather Seats: \$2499 (Black/Black) for all 4 seats + center console:

Limited Edition Retro White Interior (for all 4 seats + center console + door inserts ) \$2499

## **ORDER DETAILS:**

| First/Last Name:                      |        |          |
|---------------------------------------|--------|----------|
| Exterior Color:                       |        |          |
| Challenger VIN#:                      |        |          |
| Please add the following to my order: |        | Mark "X" |
| KATZKIN Brown/Black leather seats     | \$2499 |          |
| KATZKIN Black/Black leather seats     | \$2499 |          |
| Retro White Interior w/ inserts       | \$2499 |          |
| Retro White Canvas top                | \$ 499 |          |
| Bordeaux ( Red ) Canvass Top          | \$ 499 |          |
|                                       |        |          |