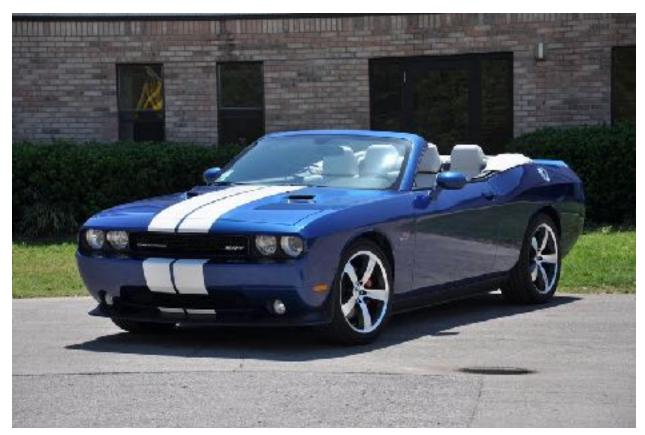

## 2008-2023 "UPFIT" ORDER FORM

If you have ordered a new 2022/23 Challenger from your dealer **OR** ordered a conversion for your existing Challenger directly from us, this form allows you to upfit the car while we have it for conversion. We will install and deliver a completed car back to you through your Dodge dealer (new cars) or delivery to your home (existing owners):

Katzkin Leather Seats: \$2499 (Brown/Black) for all 4 seats + center console:



Katzkin Leather Seats: \$2499 (Black/Black) for all 4 seats + center console:



Limited Edition Retro White Interior (for all 4 seats + center console + door inserts ) \$2499









Limited Edition Retro White Top: \$499









## **ORDER DETAILS:**

| First/Last Name:                      |        |          |
|---------------------------------------|--------|----------|
| Exterior Color:                       |        |          |
| Challenger VIN#:                      |        |          |
| Please add the following to my order: |        | Mark "X" |
| KATZKIN Brown/Black leather seats     | \$2499 |          |
| KATZKIN Black/Black leather seats     | \$2499 |          |
| Retro White Interior w/ inserts       | \$2499 |          |
| Retro White Canvas top                | \$ 499 |          |
| Bordeaux ( Red ) Canvass Top          | \$ 499 |          |
|                                       |        |          |

TOTAL:\_\_\_\_\_

## PAYMENT AUTHORIZATION (