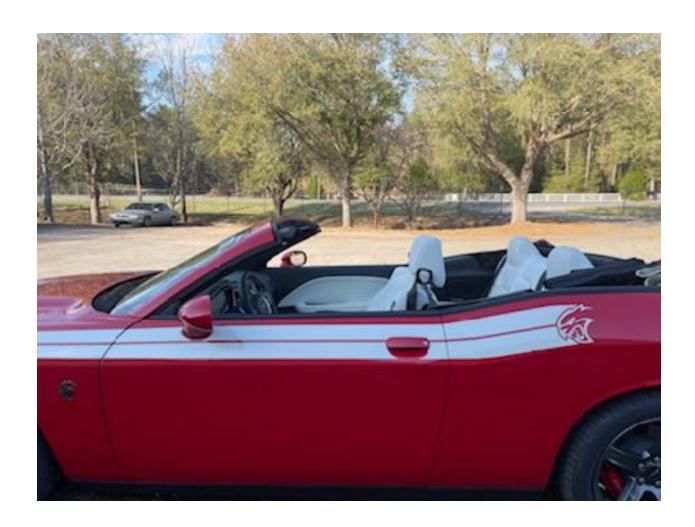

Limited Edition Retro White Top: \$499

## **ORDER DETAILS:**

| First/Last Name:                      |        |          |
|---------------------------------------|--------|----------|
| Exterior Color:                       |        |          |
| Challenger VIN#:                      |        |          |
| Please add the following to my order: |        | Mark "X" |
| KATZKIN Brown/Black leather seats     | \$2499 |          |
| KATZKIN Black/Black leather seats     | \$2499 |          |
| Retro White Interior w/ inserts       | \$2499 |          |
| Retro White Canvas top                | \$ 499 |          |
| Bordeaux ( Red ) Canvass Top          | \$ 499 |          |
|                                       |        |          |