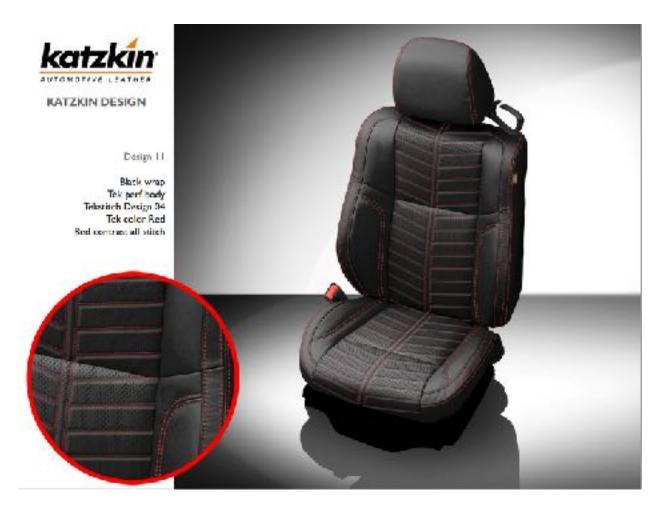

Katzkin Leather Seats: \$2499 (Brown/Black) for all 4 seats + center console:

Katzkin Leather Seats: \$2499 (Black/Black) for all 4 seats + center console:

Limited Edition Retro White Interior (for all 4 seats + center console + door inserts ) \$2499

## **ORDER DETAILS:**

| First/Last Name:                      |        |          |
|---------------------------------------|--------|----------|
| Exterior Color:                       |        |          |
| Challenger VIN#:                      |        |          |
| Please add the following to my order: |        | Mark "X" |
| KATZKIN Brown/Black leather seats     | \$2499 |          |
| KATZKIN Black/Black leather seats     | \$2499 |          |
| Retro White Interior w/ inserts       | \$2499 |          |
| Retro White Canvas top                | \$ 499 |          |
| Bordeaux ( Red ) Canvass Top          | \$ 499 |          |
|                                       |        |          |