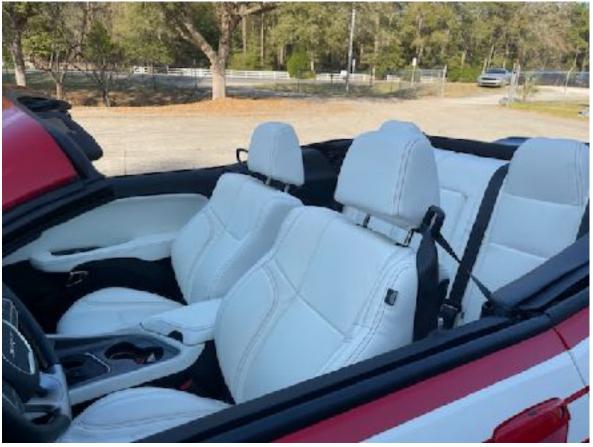

Katzkin Leather Seats: \$2499 (Brown/Black) for all 4 seats + center console:

Katzkin Leather Seats: \$2499 (Black/Black) for all 4 seats + center console:

Limited Edition Retro White Interior (for all 4 seats + center console + door inserts ) \$2499

Limited Edition Retro White Top: \$499

## **ORDER DETAILS:**

| First/Last Name:                      |        |          |
|---------------------------------------|--------|----------|
| Exterior Color:                       |        |          |
| Challenger VIN#:                      |        |          |
| Please add the following to my order: |        | Mark "X" |
| KATZKIN Brown/Black leather seats     | \$2499 |          |
| KATZKIN Black/Black leather seats     | \$2499 |          |
| Retro White Interior w/ inserts       | \$2499 |          |
| Retro White Canvas top                | \$ 499 |          |
| Bordeaux ( Red ) Canvass Top          | \$ 499 |          |
|                                       |        |          |