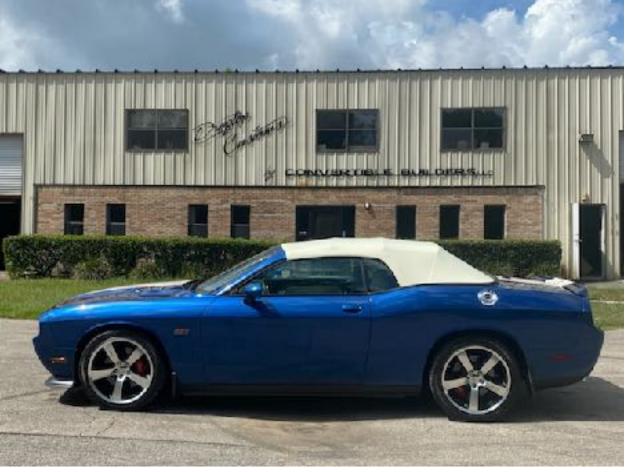

## 2008-2023 "UPFIT" ORDER FORM

If you have ordered a new 2022/23 Challenger from your dealer **OR** ordered a conversion for your existing Challenger directly from us, this form allows you to upfit the car while we have it for conversion. We will install and deliver a completed car back to you through your Dodge dealer (new cars) or delivery to your home (existing owners):

Katzkin Leather Seats: \$2499 (Brown/Black) for all 4 seats + center console:



Katzkin Leather Seats: \$2499 (Black/Black) for all 4 seats + center console:



Limited Edition Retro White Interior (for all 4 seats + center console + door inserts ) \$2499









Limited Edition Retro White Top: \$499









## **ORDER DETAILS:**

| First/Last Name:                      |        |          |
|---------------------------------------|--------|----------|
| Exterior Color:                       |        |          |
| Challenger VIN#:                      |        |          |
| Please add the following to my order: |        | Mark "X" |
| KATZKIN Brown/Black leather seats     | \$2499 |          |
| KATZKIN Black/Black leather seats     | \$2499 |          |
| Retro White Interior w/ inserts       | \$2499 |          |
| Retro White Canvas top                | \$ 499 |          |
| Bordeaux ( Red ) Canvass Top          | \$ 499 |          |
|                                       |        |          |

TOTAL:\_\_\_\_\_

## PAYMENT AUTHORIZATION (Fill in method and amount):

| I will wire \