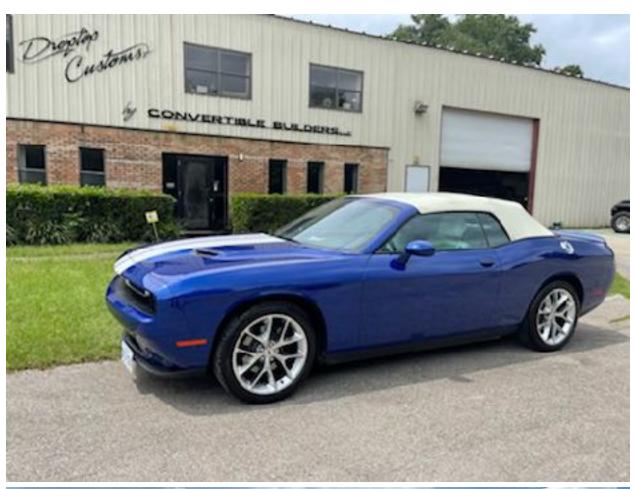

## 2008-2023 "UPFIT" ORDER FORM

If you have ordered a new 2022/23 Challenger from your dealer **OR** ordered a conversion for your existing Challenger directly from us, this form allows you to upfit the car while we have it for conversion. We will install and deliver a completed car back to you through your Dodge dealer (new cars) or delivery to your home (existing owners):

Katzkin Leather Seats: \$2499 (Brown/Black) for all 4 seats + center console:



Katzkin Leather Seats: \$2499 (Black/Black) for all 4 seats + center console:



Limited Edition Retro White Interior (for all 4 seats + center console + door inserts ) \$2499









Limited Edition Retro White Top: \$499









## **ORDER DETAILS:**

| First/Last Name:                      |        |          |
|---------------------------------------|--------|----------|
| Exterior Color:                       |        |          |
| Challenger VIN#:                      |        |          |
| Please add the following to my order: |        | Mark "X" |
| KATZKIN Brown/Black leather seats     | \$2499 |          |
| KATZKIN Black/Black leather seats     | \$2499 |          |
| Retro White Interior w/ inserts       | \$2499 |          |
| Retro White Canvas top                | \$ 499 |          |
| Bordeaux ( Red ) Canvass Top          | \$ 499 |          |
|                                       |        |          |

TOTAL:\_\_\_\_\_

## PAYMENT AUTHORIZATION (Fill in method and amount):

| I will wire