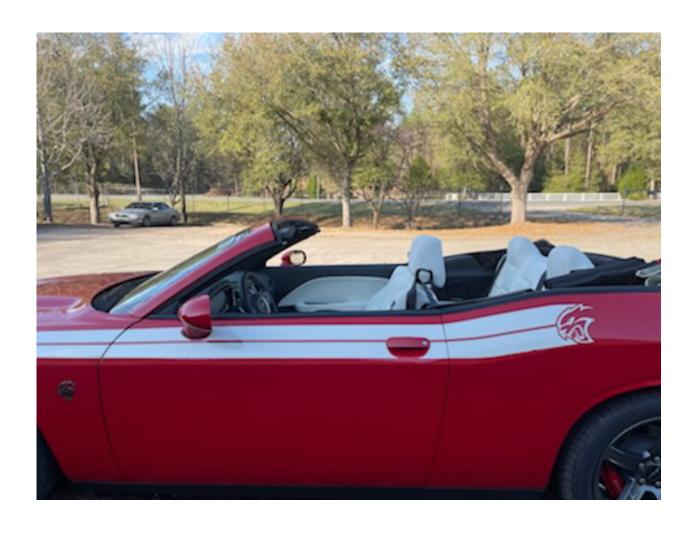

Katzkin Leather Seats: \$2499 (Brown/Black) for all 4 seats + center console:

Katzkin Leather Seats: \$2499 (Black/Black) for all 4 seats + center console:

Limited Edition Retro White Top: \$499 CONVERTIBLE BULDERS

## **ORDER DETAILS:**

| First, | 'Last Name:                       |        |          |
|--------|-----------------------------------|--------|----------|
| Exter  | ior Color :                       |        |          |
| Chall  | enger VIN#:                       |        |          |
| Pleas  | se add the following to my order: |        | Mark "X" |
|        | KATZKIN Brown/Black leather seats | \$2499 |          |
|        | KATZKIN Black/Black leather seats | \$2499 |          |
|        | Retro White Interior w/ inserts   | \$2499 |          |
|        | Retro White Canvas top            | \$ 499 |          |
|        |                                   |        |          |