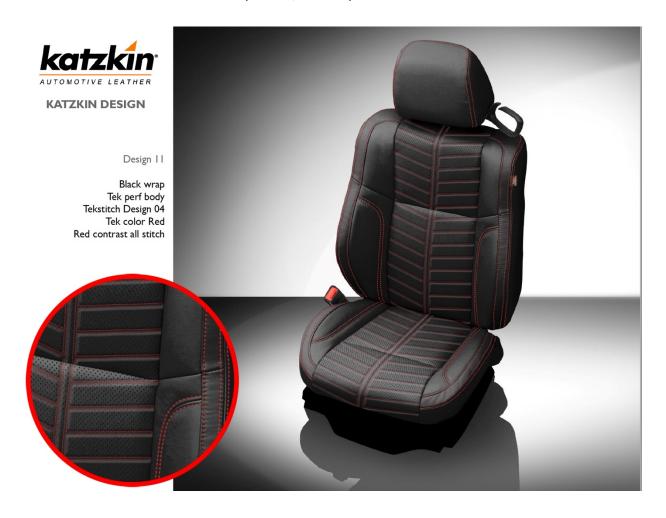

Katzkin Leather Seats: \$2499 (Brown/Black) for all 4 seats + center console:

Katzkin Leather Seats: \$2499 (Black/Black) for all 4 seats + center console:

Limited Edition Retro White Top: \$499 CONVERTIBLE BULDERS

## **ORDER DETAILS:**

| First, | 'Last Name:                       |        |          |
|--------|-----------------------------------|--------|----------|
| Exter  | ior Color :                       |        |          |
| Chall  | enger VIN#:                       |        |          |
| Pleas  | se add the following to my order: |        | Mark "X" |
|        | KATZKIN Brown/Black leather seats | \$2499 |          |
|        | KATZKIN Black/Black leather seats | \$2499 |          |
|        | Retro White Interior w/ inserts   | \$2499 |          |
|        | Retro White Canvas top            | \$ 499 |          |
|        |                                   |        |          |