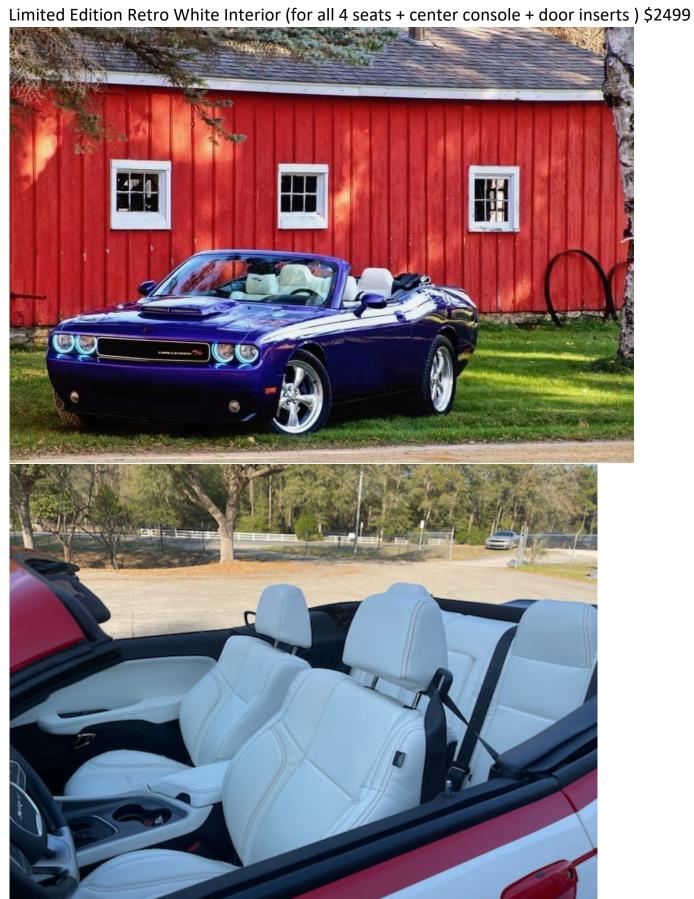

Katzkin Leather Seats: \$2499 (Brown/Black) for all 4 seats + center console:

Katzkin Leather Seats: \$2499 (Black/Black) for all 4 seats + center console:

Limited Edition Retro White Top: \$499 CONVERTIBLE BULDERS

## **ORDER DETAILS:**

| First, | 'Last Name:                       |        |          |
|--------|-----------------------------------|--------|----------|
| Exter  | ior Color :                       |        |          |
| Chall  | enger VIN#:                       |        |          |
| Pleas  | se add the following to my order: |        | Mark "X" |
|        | KATZKIN Brown/Black leather seats | \$2499 |          |
|        | KATZKIN Black/Black leather seats | \$2499 |          |
|        | Retro White Interior w/ inserts   | \$2499 |          |
|        | Retro White Canvas top            | \$ 499 |          |
|        |                                   |        |          |