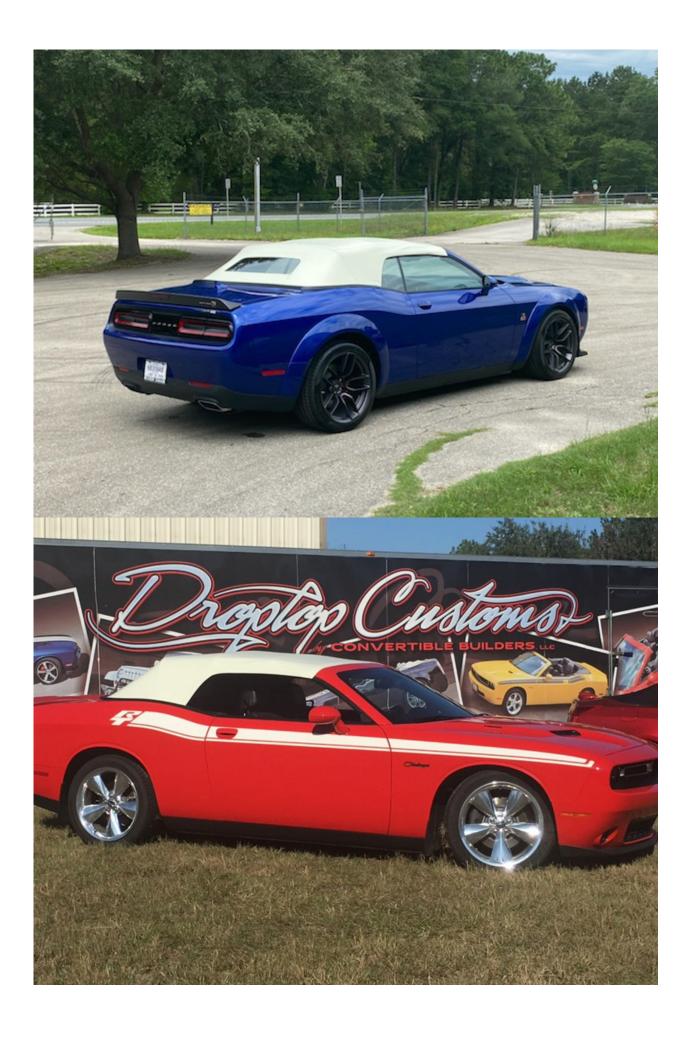

Katzkin Leather Seats: \$2499 (Brown/Black) for all 4 seats + center console:

Katzkin Leather Seats: \$2499 (Black/Black) for all 4 seats + center console:

Limited Edition Retro White Top: \$499 CONVERTIBLE BULDERS