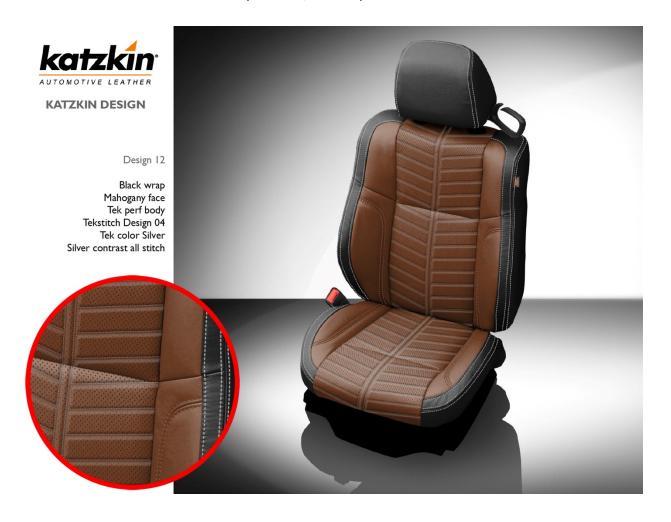

Katzkin Leather Seats: \$2499 (Brown/Black) for all 4 seats + center console:

Katzkin Leather Seats: \$2499 (Black/Black) for all 4 seats + center console:

Limited Edition Retro White Top: \$499 CONVERTIBLE BULDERS

## **ORDER DETAILS:**

| First, | 'Last Name:                       |        |          |
|--------|-----------------------------------|--------|----------|
| Exter  | ior Color :                       |        |          |
| Chall  | enger VIN#:                       |        |          |
| Pleas  | se add the following to my order: |        | Mark "X" |
|        | KATZKIN Brown/Black leather seats | \$2499 |          |
|        | KATZKIN Black/Black leather seats | \$2499 |          |
|        | Retro White Interior w/ inserts   | \$2499 |          |
|        | Retro White Canvas top            | \$ 499 |          |
|        |                                   |        |          |