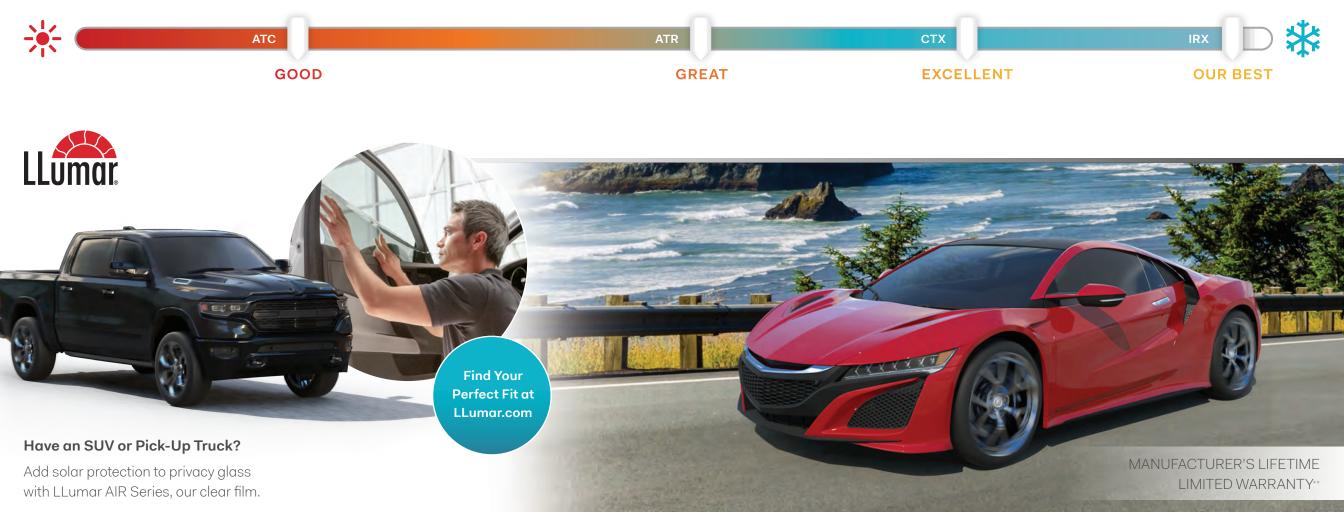

## ATC SERIES | Color Stable Dyed Tint

### **REFLECTIVE & HARD-WORKING**

ATR SERIES | Metallized Tint

The LLumar® ATR Series harnesses metal's mirror-like quality to reflect heat away and enhance interior comfort. Choose ATR for a custom, slightly reflective look that's great at fighting heat.

# CTX SERIES | Ceramic Tint

### **SMART & FULL-FEATURED**

The LLumar® CTX Series has proven nanoceramic technology to tame heat, glare and UV rays without sacrificing connectivity. Create a smart, stylish comfort zone with CTX.

IR

### **COOLEST & PREMIUM THROUGHOUT**

The LLumar<sup>®</sup> IRX Series transforms your vehicle inside and out with impressive nanoceramic technology. Demand IRX for concentrated IR-blocking abilities plus a full list of premium tint features: custom style, easy connectivity, UV protection and a reduction in annoying glare.