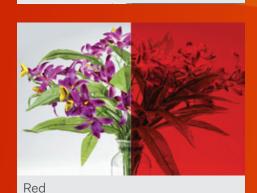

# Red Specialty Series

### **SPECIALTY SERIES**

Mask or diffuse light with this expressive palette.

Add artistic flair with our Specialty Series, which offers films in opaque white and black, as well as translucent blue, green, red and yellow. For color stability, we recommend using colors for interior applications. Aside from that, set your imagination free.

Transform any glass surface into a stunning statement: partitions, windows and sliding glass doors are just the beginning. Try colors alone to create distinctive moods, layer multiple films for interesting effects, or combine with custom cutting for one-of-a-kind effects.