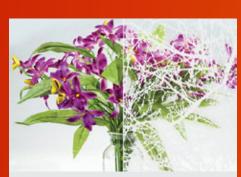

### NATURE SERIES

Bring outdoor elements to interior spaces for privacy and serenity.

Link natural outside elements to interior landscapes with our embossed Nature Series decorative films inspired by water, foliage and sand. Explore and bring in the essence of the outdoors to convert uninteresting spaces into peaceful places.

Nature-themed films let you create privacy, maintain natural light, and bring tranquility and uplifting energy to interiors.

Ice Crystals

Freezing Rain

Frosted Leaves

Pebbled Ice

Subtle Waves