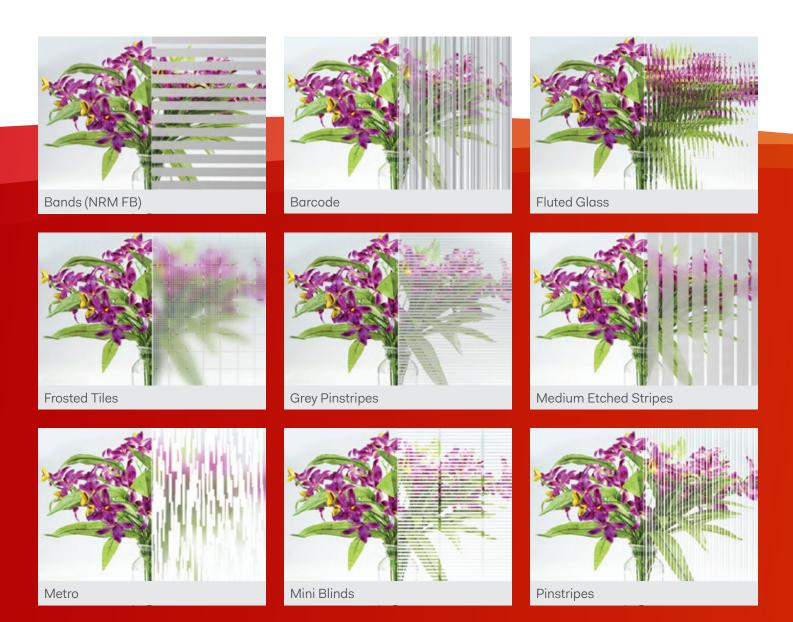

### PATTERN SERIES

Invigorate interiors with privacy-enhancing geometric designs.

Draw attention and help disguise views with the striking geometry of our Pattern Series. This broad-ranging selection of transparent film styles features graphic lines and squares.

Every style is a practical, aesthetically pleasing way to energize ordinary glass. For clear definition and distinction of space, choose your desired privacy level from this diverse collection.