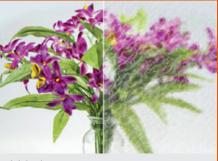

### NATURE SERIES

Bring outdoor elements to interior spaces for privacy and serenity.

Link natural outside elements to interior landscapes with our embossed Nature Series decorative films inspired by water, foliage and sand. Explore and bring in the essence of the outdoors to convert uninteresting spaces into peaceful places.

Nature-themed films let you create privacy, maintain natural light, and bring tranquility and uplifting energy to interiors.

Ice Crystals

Freezing Rain

Frosted Leaves

Pebbled Ice

Subtle Waves