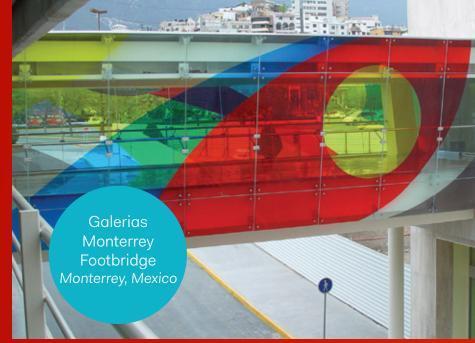

White Linen Crossweave

Color and a unique design brighten a glass-enclosed footbridge at the Galerias Monterrey mall. The extensive product line of LLumar® iLLusions<sup>™</sup> gave mall managers endless design options with the color stability to endure the harsh sunlight of northern Mexico.