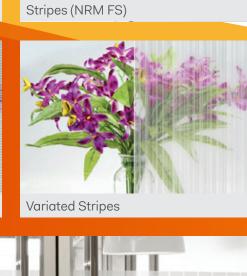

### PATTERN SERIES

Invigorate interiors with privacy-enhancing geometric designs.

Draw attention and help disguise views with the striking geometry of our Pattern Series. This broad-ranging selection of transparent film styles features graphic lines and squares.

Every style is a practical, aesthetically pleasing way to energize ordinary glass. For clear definition and distinction of space, choose your desired privacy level from this diverse collection.