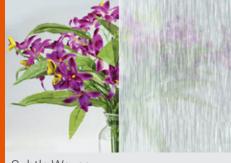

### NATURE SERIES

Bring outdoor elements to interior spaces for privacy and serenity.

Link natural outside elements to interior landscapes with our embossed Nature Series decorative films inspired by water, foliage and sand. Explore and bring in the essence of the outdoors to convert uninteresting spaces into peaceful places.

Nature-themed films let you create privacy, maintain natural light, and bring tranquility and uplifting energy to interiors.

Ice Crystals

Freezing Rain

Frosted Leaves

Pebbled Ice

Subtle Waves