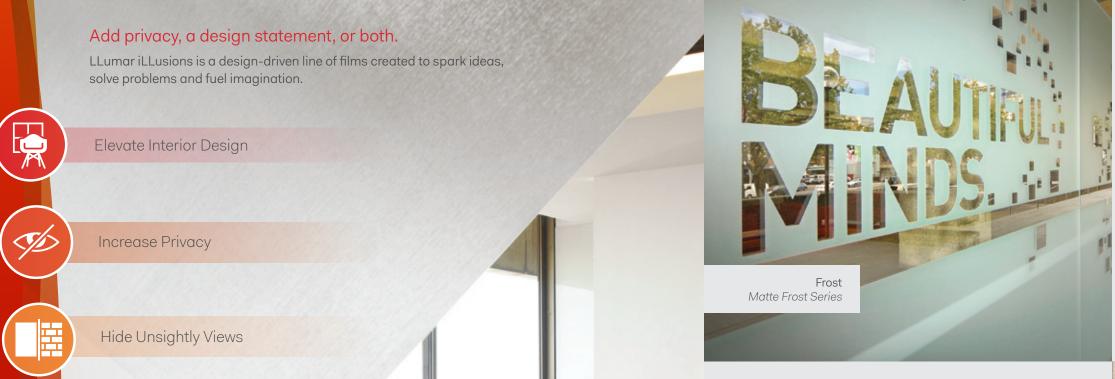

### MATTE FROST SERIES

Create privacy without sacrificing natural light.

With a premium look and a variety of classic frost variations, our Matte Frost Series gives you plenty of freedom to fine-tune both light transmission and privacy levels.

This series is a solution for architectural styles from formal to casual and modern to historic, and its understated versatility is an invitation to experiment. Imagine creating one-of-a-kind artwork by combining matte frosts with custom cut logos, dramatically colored specialty films and more.