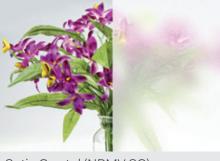

### **TEXTURED FROST SERIES**

Add delicate texture for a stylish, refined look.

Our Textured Frost Series offers the versatility of a matte frost film, elevated with subtle texture to mimic specialty glass. Choose any style from this series to enhance clear glass with sophistication and privacy, while maintaining a light and open feel.

An abundance of light flows through every style offered in this elegant collection, including several satin crystal effects and a shimmering, simulated sparkle.

Brushed Crystal (NRMV BC)

Sandblast

Frosted Sparkle

Frosted Glass

Satin Crystal (NRMV SC)