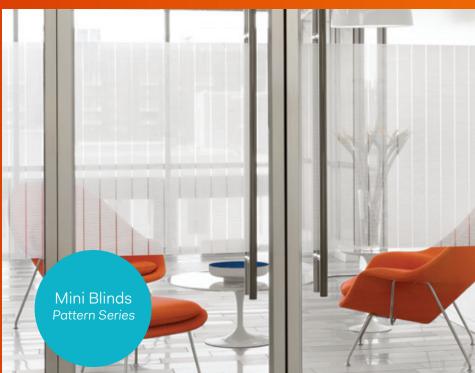

### PATTERN SERIES

Invigorate interiors with privacy-enhancing geometric designs.

Draw attention and help disguise views with the striking geometry of our Pattern Series. This broad-ranging selection of transparent film styles features graphic lines and squares.

Every style is a practical, aesthetically pleasing way to energize ordinary glass. For clear definition and distinction of space, choose your desired privacy level from this diverse collection.

White Blinds