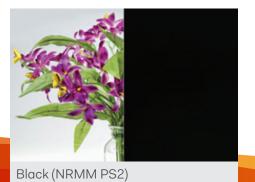

### **SPECIALTY SERIES**

Mask or diffuse light with this expressive palette.

Add artistic flair with our Specialty Series, which offers films in opaque white and black, as well as translucent blue, green, red and yellow. For color stability, we recommend using colors for interior applications. Aside from that, set your imagination free.

Transform any glass surface into a stunning statement: partitions, windows and sliding glass doors are just the beginning. Try colors alone to create distinctive moods, layer multiple films for interesting effects, or combine with custom cutting for one-of-a-kind effects.