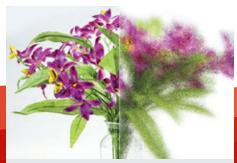

### **TEXTURED FROST SERIES**

Add delicate texture for a stylish, refined look.

Our Textured Frost Series offers the versatility of a matte frost film, elevated with subtle texture to mimic specialty glass. Choose any style from this series to enhance clear glass with sophistication and privacy, while maintaining a light and open feel.

An abundance of light flows through every style offered in this elegant collection, including several satin crystal effects and a shimmering, simulated sparkle.

Brushed Crystal (NRMV BC)

Sandblast

Frosted Sparkle