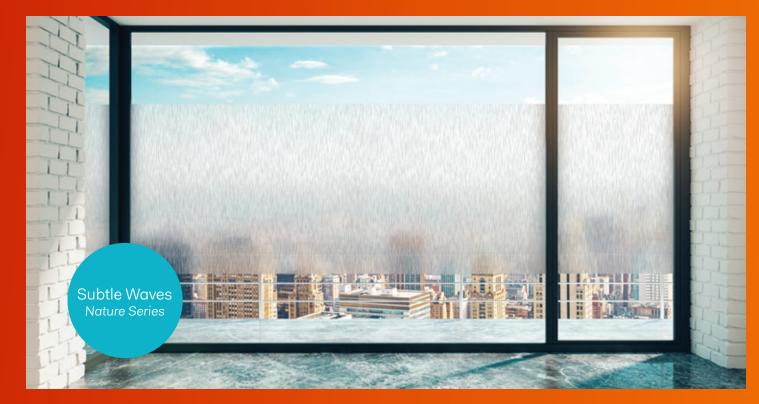

### NATURE SERIES

Bring outdoor elements to interior spaces for privacy and serenity.

Link natural outside elements to interior landscapes with our embossed Nature Series decorative films inspired by water, foliage and sand. Explore and bring in the essence of the outdoors to convert uninteresting spaces into peaceful places.

Nature-themed films let you create privacy, maintain natural light, and bring tranquility and uplifting energy to interiors.

Ice Crystals

Freezing Rain

Frosted Leaves

Pebbled Ice

Subtle Waves