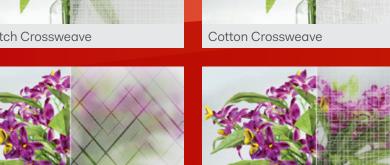

### **TEXTILE SERIES**

Enhance privacy with a textural, fiber-inspired aesthetic.

As stylish as printed glass but much more budget-friendly, our Textile Series of decorative films upgrades clear glass with visual interest.

This flexible film series of fabric-inspired patterns adds softness to sterile areas, echoes upholstered furnishings, and attractively disguises undesirable views. Choose the level of privacy and light transmission you desire, from styles that capture the depth and texture of cloth.