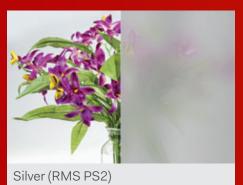

### **COLOR FROST SERIES**

### Transform ordinary glass into a dramatic statement.

Our Color Frost Series enlivens the timeless look of matte frosts with enriching color. This versatile selection offers translucent and sandblasted effects in a range of neutrals that includes both warm and cool tones.

Each style creates ambience and privacy at a fraction of the cost of custom glass. Browse and imagine clear glass partitions, stairways, and even furniture as eye-catching design elements.