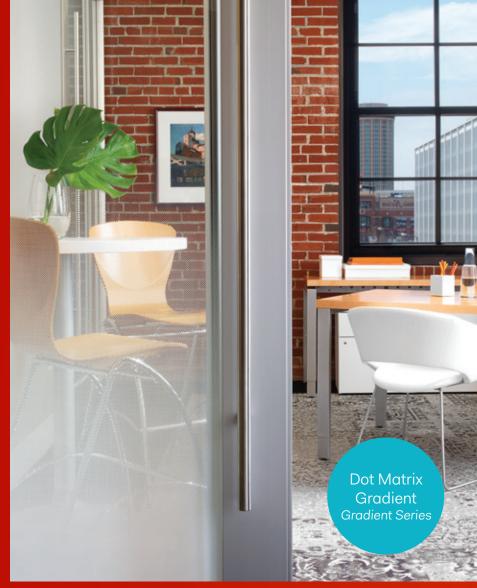

### **GRADIENT SERIES**

Unique designs add beauty and privacy to interior spaces.

Design with intention by strategically applying our modern Gradient Series. The gradual shifts cleverly maintain openness and natural light while partially blocking views to hide unattractive areas or elevate privacy.

Choose from a variety of linear or dotted looks, and extend your design on soaring glass panes by combining with a coordinating film from our Matte Frost Series.

Get inspired with LLumar® iLLusions™ gradient films!