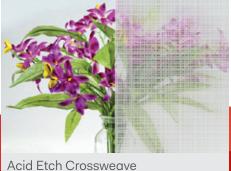

### PATTERN SERIES

Invigorate interiors with privacy-enhancing geometric designs.

Draw attention and help disguise views with the striking geometry of our Pattern Series. This broad-ranging selection of transparent film styles features graphic lines and squares.

Every style is a practical, aesthetically pleasing way to energize ordinary glass. For clear definition and distinction of space, choose your desired privacy level from this diverse collection.