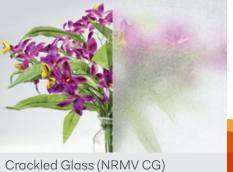

### NATURE SERIES

Bring outdoor elements to interior spaces for privacy and serenity.

Link natural outside elements to interior landscapes with our embossed Nature Series decorative films inspired by water, foliage and sand. Explore and bring in the essence of the outdoors to convert uninteresting spaces into peaceful places.

Nature-themed films let you create privacy, maintain natural light, and bring tranquility and uplifting energy to interiors.

Ice Crystals

Freezing Rain

Frosted Leaves

Pebbled Ice

Subtle Waves