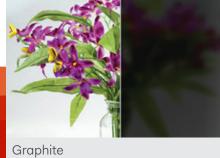

### **COLOR FROST SERIES**

### Transform ordinary glass into a dramatic statement.

Our Color Frost Series enlivens the timeless look of matte frosts with enriching color. This versatile selection offers translucent and sandblasted effects in a range of neutrals that includes both warm and cool tones.

Each style creates ambience and privacy at a fraction of the cost of custom glass. Browse and imagine clear glass partitions, stairways, and even furniture as eye-catching design elements.