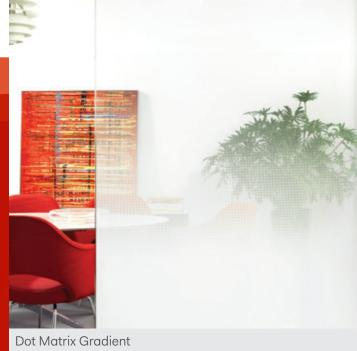

### **GRADIENT SERIES**

Unique designs add beauty and privacy to interior spaces.

Design with intention by strategically applying our modern Gradient Series. The gradual shifts cleverly maintain openness and natural light while partially blocking views to hide unattractive areas or elevate privacy.

Choose from a variety of linear or dotted looks, and extend your design on soaring glass panes by combining with a coordinating film from our Matte Frost Series.

Get inspired with LLumar® iLLusions™ gradient films!