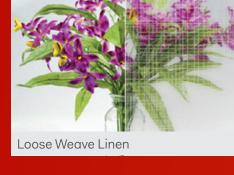

### **TEXTILE SERIES**

Enhance privacy with a textural, fiber-inspired aesthetic.

As stylish as printed glass but much more budget-friendly, our Textile Series of decorative films upgrades clear glass with visual interest.

This flexible film series of fabric-inspired patterns adds softness to sterile areas, echoes upholstered furnishings, and attractively disguises undesirable views. Choose the level of privacy and light transmission you desire, from styles that capture the depth and texture of cloth.

White Linen Crossweave

Color and a unique design brighten a glass-enclosed footbridge at the Galerias Monterrey mall. The extensive product line of LLumar® iLLusions<sup>™</sup> gave mall managers endless design options with the color stability to endure the harsh sunlight of northern Mexico.