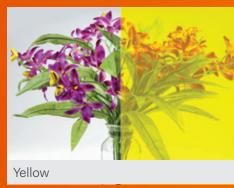

### **SPECIALTY SERIES**

Mask or diffuse light with this expressive palette.

Add artistic flair with our Specialty Series, which offers films in opaque white and black, as well as translucent blue, green, red and yellow. For color stability, we recommend using colors for interior applications. Aside from that, set your imagination free.

Transform any glass surface into a stunning statement: partitions, windows and sliding glass doors are just the beginning. Try colors alone to create distinctive moods, layer multiple films for interesting effects, or combine with custom cutting for one-of-a-kind effects.