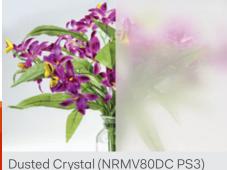

### **TEXTURED FROST SERIES**

Add delicate texture for a stylish, refined look.

Our Textured Frost Series offers the versatility of a matte frost film, elevated with subtle texture to mimic specialty glass. Choose any style from this series to enhance clear glass with sophistication and privacy, while maintaining a light and open feel.

An abundance of light flows through every style offered in this elegant collection, including several satin crystal effects and a shimmering, simulated sparkle.

Brushed Crystal (NRMV BC)

Sandblast

Frosted Sparkle

Frosted Glass

Satin Crystal (NRMV SC)