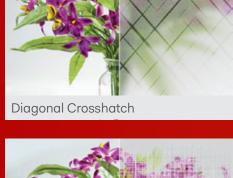

### PATTERN SERIES

Invigorate interiors with privacy-enhancing geometric designs.

Draw attention and help disguise views with the striking geometry of our Pattern Series. This broad-ranging selection of transparent film styles features graphic lines and squares.

Every style is a practical, aesthetically pleasing way to energize ordinary glass. For clear definition and distinction of space, choose your desired privacy level from this diverse collection.