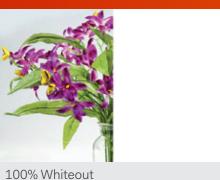

### **SPECIALTY SERIES**

Mask or diffuse light with this expressive palette.

Add artistic flair with our Specialty Series, which offers films in opaque white and black, as well as translucent blue, green, red and yellow. For color stability, we recommend using colors for interior applications. Aside from that, set your imagination free.

Transform any glass surface into a stunning statement: partitions, windows and sliding glass doors are just the beginning. Try colors alone to create distinctive moods, layer multiple films for interesting effects, or combine with custom cutting for one-of-a-kind effects.