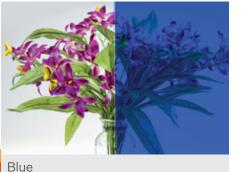

### **SPECIALTY SERIES**

Mask or diffuse light with this expressive palette.

Add artistic flair with our Specialty Series, which offers films in opaque white and black, as well as translucent blue, green, red and yellow. For color stability, we recommend using colors for interior applications. Aside from that, set your imagination free.

Transform any glass surface into a stunning statement: partitions, windows and sliding glass doors are just the beginning. Try colors alone to create distinctive moods, layer multiple films for interesting effects, or combine with custom cutting for one-of-a-kind effects.