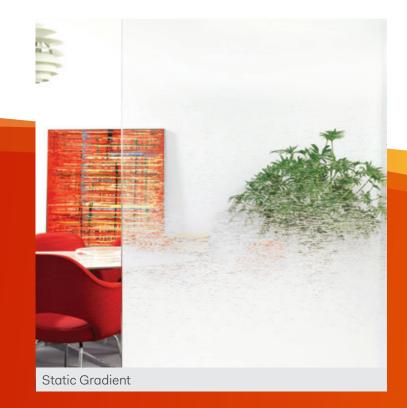

### **GRADIENT SERIES**

Unique designs add beauty and privacy to interior spaces.

Design with intention by strategically applying our modern Gradient Series. The gradual shifts cleverly maintain openness and natural light while partially blocking views to hide unattractive areas or elevate privacy.

Choose from a variety of linear or dotted looks, and extend your design on soaring glass panes by combining with a coordinating film from our Matte Frost Series.

Get inspired with LLumar® iLLusions™ gradient films!