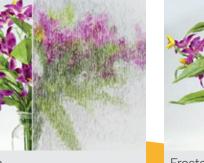

### NATURE SERIES

Bring outdoor elements to interior spaces for privacy and serenity.

Link natural outside elements to interior landscapes with our embossed Nature Series decorative films inspired by water, foliage and sand. Explore and bring in the essence of the outdoors to convert uninteresting spaces into peaceful places.

Nature-themed films let you create privacy, maintain natural light, and bring tranquility and uplifting energy to interiors.

Ice Crystals

Freezing Rain

Frosted Leaves

Pebbled Ice

Subtle Waves