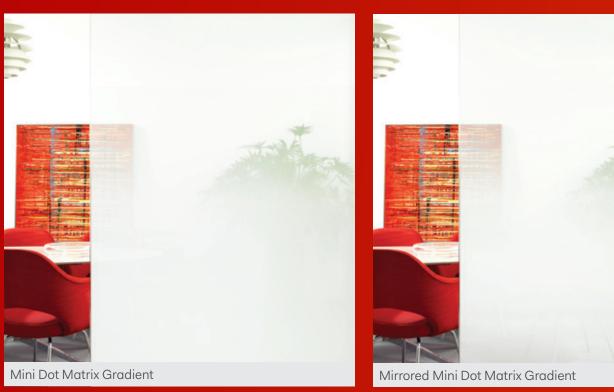

### **GRADIENT SERIES**

Unique designs add beauty and privacy to interior spaces.

Design with intention by strategically applying our modern Gradient Series. The gradual shifts cleverly maintain openness and natural light while partially blocking views to hide unattractive areas or elevate privacy.

Choose from a variety of linear or dotted looks, and extend your design on soaring glass panes by combining with a coordinating film from our Matte Frost Series.

Get inspired with LLumar® iLLusions™ gradient films!