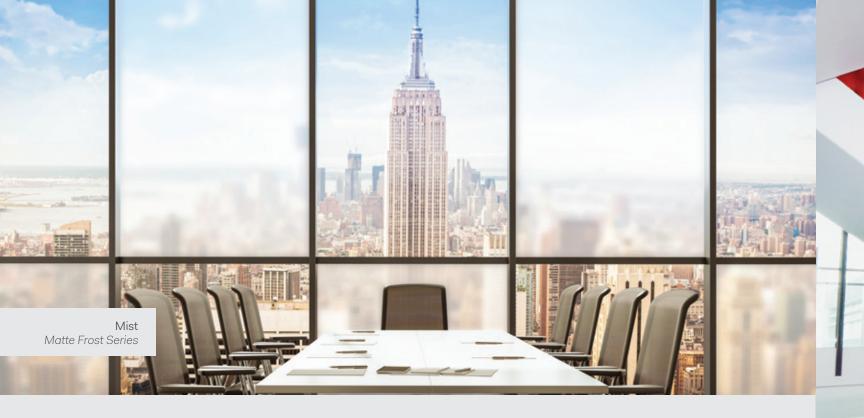

### MATTE FROST SERIES

Create privacy without sacrificing natural light.

With a premium look and a variety of classic frost variations, our Matte Frost Series gives you plenty of freedom to fine-tune both light transmission and privacy levels.

This series is a solution for architectural styles from formal to casual and modern to historic, and its understated versatility is an invitation to experiment. Imagine creating one-of-a-kind artwork by combining matte frosts with custom cut logos, dramatically colored specialty films and more.