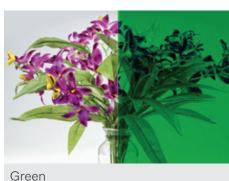

### **SPECIALTY SERIES**

Mask or diffuse light with this expressive palette.

Add artistic flair with our Specialty Series, which offers films in opaque white and black, as well as translucent blue, green, red and yellow. For color stability, we recommend using colors for interior applications. Aside from that, set your imagination free.

Transform any glass surface into a stunning statement: partitions, windows and sliding glass doors are just the beginning. Try colors alone to create distinctive moods, layer multiple films for interesting effects, or combine with custom cutting for one-of-a-kind effects.