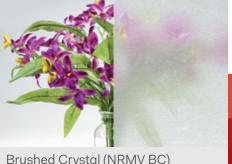

### **TEXTURED FROST SERIES**

Add delicate texture for a stylish, refined look.

Our Textured Frost Series offers the versatility of a matte frost film, elevated with subtle texture to mimic specialty glass. Choose any style from this series to enhance clear glass with sophistication and privacy, while maintaining a light and open feel.

An abundance of light flows through every style offered in this elegant collection, including several satin crystal effects and a shimmering, simulated sparkle.

Brushed Crystal (NRMV BC)

Sandblast

Frosted Sparkle