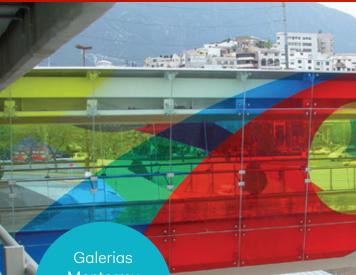

White Linen Crossweave

Color and a unique design brighten a glass-enclosed footbridge at the Galerias Monterrey mall. The extensive product line of LLumar® iLLusions<sup>™</sup> gave mall managers endless design options with the color stability to endure the harsh sunlight of northern Mexico.