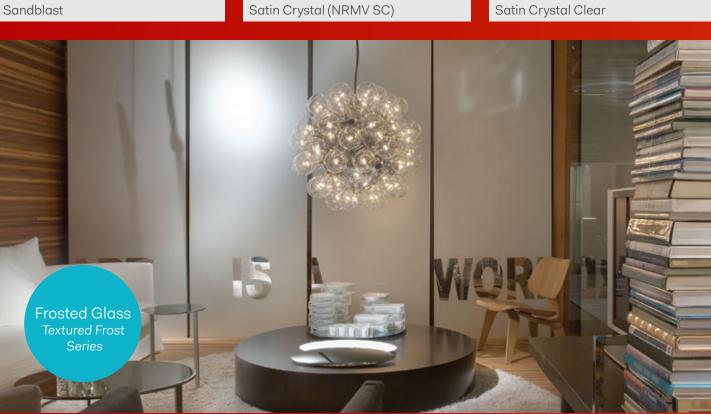

### **TEXTURED FROST SERIES**

Add delicate texture for a stylish, refined look.

Our Textured Frost Series offers the versatility of a matte frost film, elevated with subtle texture to mimic specialty glass. Choose any style from this series to enhance clear glass with sophistication and privacy, while maintaining a light and open feel.

An abundance of light flows through every style offered in this elegant collection, including several satin crystal effects and a shimmering, simulated sparkle.

Brushed Crystal (NRMV BC)

Sandblast

Frosted Sparkle

Frosted Glass

Satin Crystal (NRMV SC)