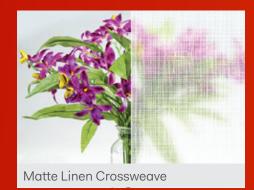

### **TEXTILE SERIES**

Enhance privacy with a textural, fiber-inspired aesthetic.

As stylish as printed glass but much more budget-friendly, our Textile Series of decorative films upgrades clear glass with visual interest.

This flexible film series of fabric-inspired patterns adds softness to sterile areas, echoes upholstered furnishings, and attractively disguises undesirable views. Choose the level of privacy and light transmission you desire, from styles that capture the depth and texture of cloth.