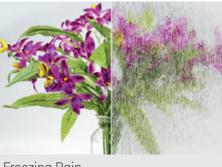

### NATURE SERIES

Bring outdoor elements to interior spaces for privacy and serenity.

Link natural outside elements to interior landscapes with our embossed Nature Series decorative films inspired by water, foliage and sand. Explore and bring in the essence of the outdoors to convert uninteresting spaces into peaceful places.

Nature-themed films let you create privacy, maintain natural light, and bring tranquility and uplifting energy to interiors.

Ice Crystals

Freezing Rain

Frosted Leaves

Pebbled Ice

Subtle Waves