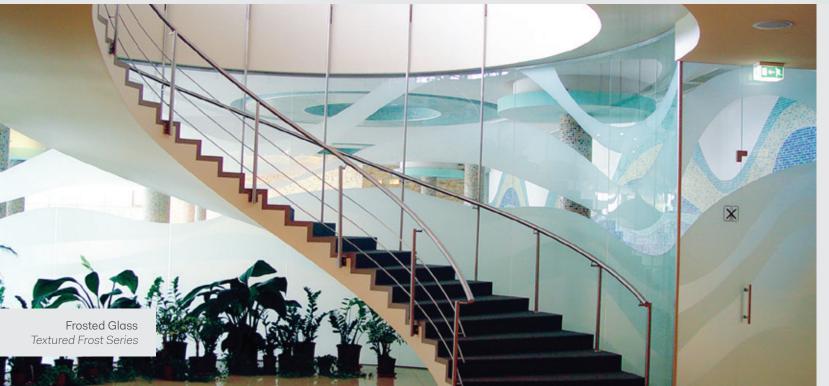

### **TEXTURED FROST SERIES**

Add delicate texture for a stylish, refined look.

Our Textured Frost Series offers the versatility of a matte frost film, elevated with subtle texture to mimic specialty glass. Choose any style from this series to enhance clear glass with sophistication and privacy, while maintaining a light and open feel.

An abundance of light flows through every style offered in this elegant collection, including several satin crystal effects and a shimmering, simulated sparkle.

Brushed Crystal (NRMV BC)

Sandblast

Frosted Sparkle

Frosted Glass

Satin Crystal (NRMV SC)