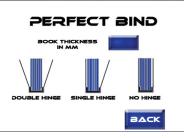

**Double Parallel Fold** 

Perfect Bind - No Hinge

Perfect Bind - Single Hinge

Perfect Bind - Double Hinge