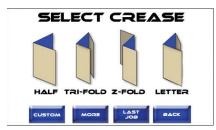

### **Automatic Set-Up for Many Common Folds**

Half

Tri-Fold

Z-Fold

Letter Fold

Roll Fold

Gate Fold

Double Gate Fold