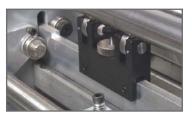

#### **Features**

- Offers a reliable top-load friction paper feed.
- · CAM actuated compression creasing.
- Automated distance recognition allows auto setups for your most common creases and corresponding folds, including perfect bind.
- · Comes standard with rotary perf wheel assembly.
- Optional micro-perf and score wheel assemblies are available.
- Includes micro-laterally adjustable feed rails and a sheet counter for batch and total counting.
- An ideal companion to the COUNT KF-200 for inline folding.
- Two-sided die creasing rod accommodates for heavier stock- simply remove and flip over to change from narrow to wide crease.
- User-friendly touch screen for easy set up and control of the machine.