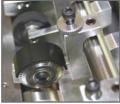

#### **Features**

- Offers a reliable top-load friction paper feed.
- · CAM actuated compression creasing.
- Automated distance recognition allows auto setups for your most common creases and corresponding folds, including perfect bind.
- · Comes standard with rotary perf wheel assembly.
- Optional micro-perf and score wheel assemblies are available.
- Includes micro-laterally adjustable feed rails and a sheet counter for batch and total counting.
- An ideal companion to the COUNT KF-200 for inline folding.
- Two-sided die creasing rod accommodates for heavier stock- simply remove and flip over to change from narrow to wide crease.
- User-friendly touch screen for easy set up and control of the machine.