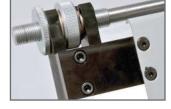

#### **Features**

- Offers a reliable top-load friction paper feed.
- · CAM actuated compression creasing.
- Automated distance recognition allows auto setups for your most common creases and corresponding folds, including perfect bind.
- · Comes standard with rotary perf wheel assembly.
- Optional micro-perf and score wheel assemblies are available.
- Includes micro-laterally adjustable feed rails and a sheet counter for batch and total counting.
- An ideal companion to the COUNT KF-200 for inline folding.
- Two-sided die creasing rod accommodates for heavier stock- simply remove and flip over to change from narrow to wide crease.
- User-friendly touch screen for easy set up and control of the machine.