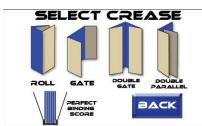

### **Automatic Set-Up for Many Common Folds**

Half

Tri-Fold

Z-Fold

Letter Fold

Roll Fold

Gate Fold

Double Gate Fold

**Double Parallel Fold** 

Perfect Bind - No Hinge

Perfect Bind - Single Hinge

Perfect Bind - Double Hinge