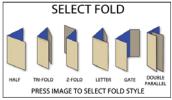

### **Automatic Setup for 6 Common Folds**

Bi-Fold

Tri-Fold

Z-Fold

Letter Fold

Gate Fold

**Double Parallel Fold** 

Plus a custom option for almost any type of fold.