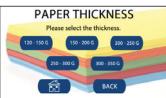

## **Specifications**

Model: KF-250 Knife Folder

Model No.: KF-250

Paper Feed: Vacuum

Weight: 315 lbs (143 kg)

Max Speed: 4,300

(sheets per hour)

Paper Weight Range: 120-350

(gsm)

**Dimensions:** 65.0 L x 28.0 W x 47.0 H in

(165.1 x 71.1 x 119.4 cm)

Max Sheet Size: 33.0 L x 13.0 W in (83.8 x 33.0 cm)

Min Sheet Size: 5.5 L x 5.0 W in (14.0 x 12.7 cm)

Electrical: 110/220 V, 50/60 Hz