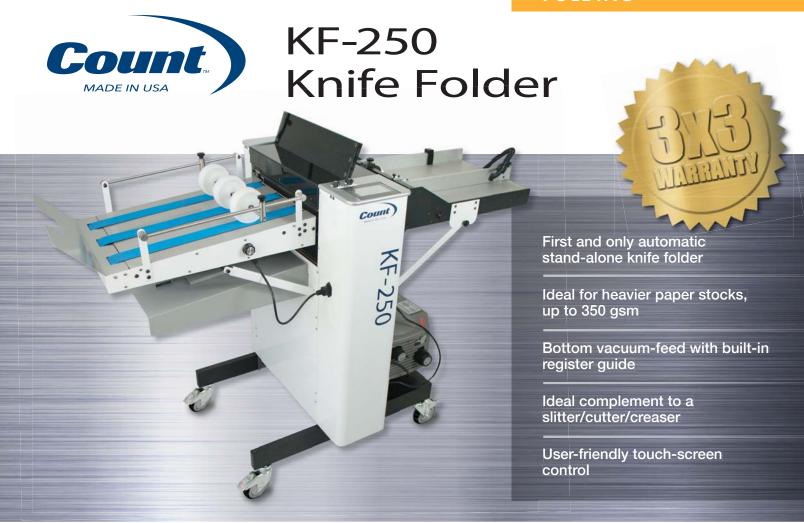

# Superior offline folding of heavier-weight digitally produced media.

Proximity Sensor

Knife Fold Chassis

Bottom Vacuum Feed with Register Guide

The COUNT™ KF-250 is ideal for anyone with an existing creasing machine or a multi-directional slitter/cutter/creaser. This machine is ideal for use in applications with heavier stock where standard buckle folders cannot get the job done. The KF-250 provides a clean fold without cracking or bending stocks up to 350 gsm.

The KF-250 allows you to keep the paper feed aligned at all times with the fixed, factory set registry guide. It features a bottom vacuum paper feed, and a user-friendly touch screen control. Plus, the variable speed output conveyor features a unique proximity sensor that keeps the exit tray clear.

#### **Features**

- Only automatic stand-alone knife folder available.
- Because it's a stand-alone machine, it's compatible with any existing creaser or multi-directional slitter/cutter/creaser.
- Bottom vacuum paper feed with built-in register guide.
- Paper feed stays aligned at all times with fixed, factory set registry guide.
- Clear top lid provides visibility and easy internal access.
- Innovative sensor at exit tray moves paper out of the way automatically, keeping the exit tray clear.
- User-friendly touch screen for easy set up and control of the machine.