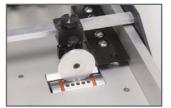

# Superior offline folding of heavier-weight digitally produced media.

Proximity Sensor

Knife Fold Chassis

Bottom Vacuum Feed with Register Guide

The COUNT™ KF-250 is ideal for anyone with an existing creasing machine or a multi-directional slitter/cutter/creaser. This machine is ideal for use in applications with heavier stock where standard buckle folders cannot get the job done. The KF-250 provides a clean fold without cracking or bending stocks up to 350 gsm.

The KF-250 allows you to keep the paper feed aligned at all times with the fixed, factory set registry guide. It features a bottom vacuum paper feed, and a user-friendly touch screen control. Plus, the variable speed output conveyor features a unique proximity sensor that keeps the exit tray clear.

#### **Features**

- Only automatic stand-alone knife folder available.
- Because it's a stand-alone machine, it's compatible with any existing creaser or multi-directional slitter/cutter/creaser.
- Bottom vacuum paper feed with built-in register guide.
- Paper feed stays aligned at all times with fixed, factory set registry guide.
- Clear top lid provides visibility and easy internal access.
- Innovative sensor at exit tray moves paper out of the way automatically, keeping the exit tray clear.
- User-friendly touch screen for easy set up and control of the machine.