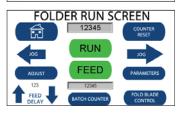

The KF-250 allows you to keep the paper feed aligned at all times with the fixed, factory set registry guide. It features a bottom vacuum paper feed, and a user-friendly touch screen control. Plus, the variable speed output conveyor features a unique proximity sensor that keeps the exit tray clear.

#### **Features**

- Only automatic stand-alone knife folder available.
- Because it's a stand-alone machine, it's compatible with any existing creaser or multi-directional slitter/cutter/creaser.
- Bottom vacuum paper feed with built-in register guide.
- Paper feed stays aligned at all times with fixed, factory set registry guide.
- Clear top lid provides visibility and easy internal access.
- Innovative sensor at exit tray moves paper out of the way automatically, keeping the exit tray clear.
- User-friendly touch screen for easy set up and control of the machine.