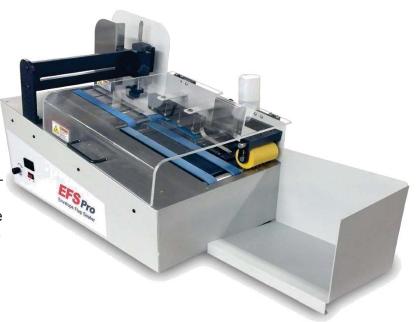

# **EFSPro**Envelope Flap Sealer

## **EFSPro** Envelope Flap Sealer

#### **Overview**

Eliminate those pesky paper cuts while reducing the time and mess of manually sealing envelopes. The *NEW EFSPro* is an automatic envelope flap sealer designed by Streamfeeder and features the Postmatic Envelope Flap Sealing System. From an A5 envelope up to a 10x13 and with various types of flaps, the EFS Pro will provide consistent feeding and flap sealing quality. Convenient and easy to set-up, along with quick changeover from one job to another.

#### **Standard Features**

• Advanced Sealing Technology • Variable Speed Control • Tool-less Setup and Change over • Thicknesses up to 1/4 inch • Speeds up to 10,000 per hour • Portable, Table-top Unit for use in any mailing operation • Removable Stacking Tray for use In-Line with Addressing Systems and Stamp Affixers • Digital counter and more...