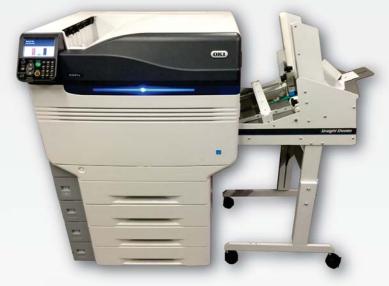

DF330 digital printer feeder

# SIMPLE SET UP, INNOVATIVE FEATURES, STRAIGHT SHOOTER!

Revolutionary features for an ever changing industry... the DF330, our newest feeder and bench mark for production printing.

The NEW DF330 joins the progressive line of digital printer feeders from Straight Shooter with more new features that will enhance production. Flex Belt™ technology has been designed and incorporated into the DF330 to eliminate skew and ensure accurate envelope delivery from start to finish. A simplified hopper

design and chassis fit system make for easy set up and rapid job changeovers from size to size and job to job. A new on board jogging system "jostles" envelopes down to the last piece for care free operation. The new Secure Latch™ system secures the feeder for printer perfect alignment and print registration, every time! All this and more coupled with our standard features and patented Buckle Separation™ and Floating Acceleration Table™ will make your production printer... productive!

- FLEX BELT TECHNOLOGYTM
- NEW HOPPER DESIGN
- SPECIFICALLY DESIGNED FOR THE OKI C900 SERIES - 911, 931, 941 AND 942
- SECURE LATCH™ ALIGNMENT SYSTEM
- FLEXIBLE, RUNS FULL 13" WIDE MEDIA PORTRAIT OR LANDSCAPE
- SC-36 SEQUENCING CONVEYOR AVAILABLE TO FURTHER ENHANCE PRODUCTION