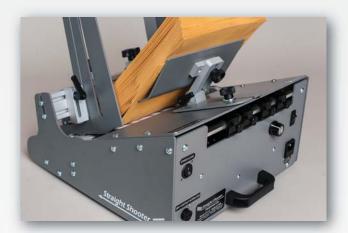

Based on our popular SS12 and C-12 models the R-14 offers simple setup, versatility, and reliability in a wider format. The R-14 easily handles up to 14" wide stock at speeds up to 40,000 pieces per hour!

Our exclusive new rear belt guides make repositioning the feed belts easier than ever! Even adjust them while running your job!

Buckle Separation<sup>™</sup>, another Straight Shooter innovation, easily separates documents without the jams common with traditional feeders. The R-14 comes with **three** independently adjustable separators... **Versatility!** 