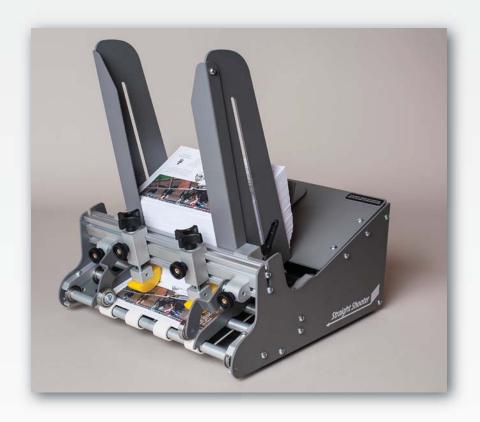

### R-14 HIGH SPEED CONTINUOUS FEEDER

From Straight Shooter, the company that brought real innovation to friction feeding comes the all new R-14 high speed friction feeder! The versatile R-14 comes with all the features our feeders are known for, including:

- BUCKLE SEPARATION
- REPOSITIONABLE FEED BELTS
- STRAIGHT FEEDING AND
- 5 MINUTE BELT CHANGES

Now you get even more with the R-14! More belts, more separators, 14" wide capacity, and our exclusive rear belt guide positioners. All of this comes in a clean, easy to use package at an unbeatable price!

Great for feeding a wide variety of media into:

- INKJET MACHINES
- TABBING EQUIPMENT
- FOLDERS
- LAMINATORS
- LABELING EQUIPMENT

Based on our popular SS12 and C-12 models the R-14 offers simple setup, versatility, and reliability in a wider format. The R-14 easily handles up to 14" wide stock at speeds up to 40,000 pieces per hour!

Our exclusive new rear belt guides make repositioning the feed belts easier than ever! Even adjust them while running your job!

Buckle Separation<sup>™</sup>, another Straight Shooter innovation, easily separates documents without the jams common with traditional feeders. The R-14 comes with **three** independently adjustable separators... **Versatility!** 