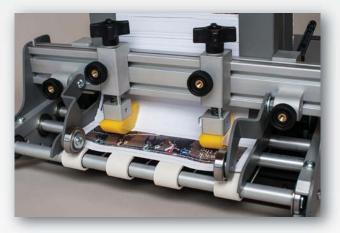

- BUCKLE SEPARATION
- REPOSITIONABLE FEED BELTS
- STRAIGHT FEEDING AND
- 5 MINUTE BELT CHANGES

Now you get even more with the R-14! More belts, more separators, 14" wide capacity, and our exclusive rear belt guide positioners. All of this comes in a clean, easy to use package at an unbeatable price!

Our exclusive new rear belt guides make repositioning the feed belts easier than ever! Even adjust them while running your job!

Buckle Separation<sup>™</sup>, another Straight Shooter innovation, easily separates documents without the jams common with traditional feeders. The R-14 comes with **three** independently adjustable separators... **Versatility!** 