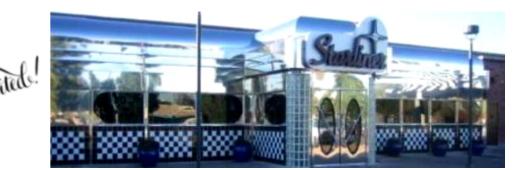

The Sanderson Village and Museum tour on May 14<sup>th</sup> is almost fully booked and our last event this season. This is our 6<sup>th</sup> visit there and still there is a lot of interest with something for everyone to see. Even if you are not a car enthusiast the old mercantile store and ice cream parlor and the 50s neon signs are interesting. Housed in a 20,000 square foot warehouse there is plenty of room for social distancing. Check out photos from previous visits on our website <u>Sanderson Ford Pictures</u>

## The Sanderson Village and Museum

Friday May 14<sup>th</sup>

Due to Covid Precautions; Tour size is limited so sign-up quickly

You are invited to tour a private, invitation only, museum. The Sanderson Village and Museum, contains dozens of cars and nostalgic items, such as a beautifully recreated old mercantile store, a kitchen from the '40s and a '50s diner with oodles of chrome and period furnishings and accessories such as Coca Cola items from the '30s through the '50s. The 20,000 square-foot warehouse has one of the best ford collections anywhere and has something for everyone to enjoy.

This free tour is at 9:30 am in Glendale. The tour lasts 60 – 75 minutes. Afterwards you may visit the Starliner Diner on the same site and purchase a late breakfast or lunch.

For reservations contact Keith Hughes at <u>keith8411@cox.net</u>.

<u>Please tell me if you are staying for a meal as space is limited to 30 people</u>. Diner Menu. http://sandersonford.com/Starliner-Diner