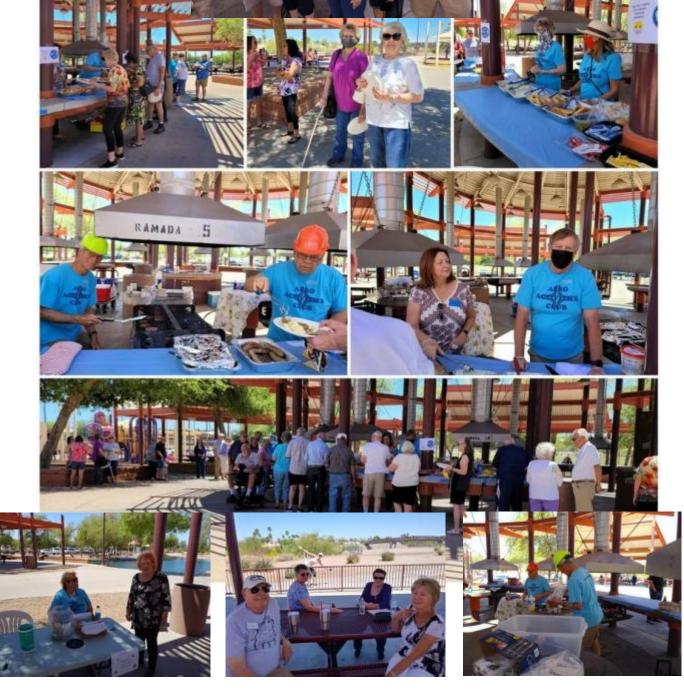

Given that, we had our annual picnic last Thursday and was our first event in 14 months. When we planned it we expected 30 people, mainly committee members and spouses. To our surprise we had 79 people sign up and about 75 actually attend. This was the largest attendance in 6 years as over the years the numbers have dropped from 80 to 45 last year. For the first time we provided all the food and Larry did an

excellent job estimating quantities so we did not have a lot of left overs. Thanks to Larry and Barbara for organizing the event and to all the committee members and helpers that made the event a success.

We did a simple survey which suggested the main reasons for attendance was to get out of the house and meet old friends. All the feedback was positive so I believe it was a success.

For those wanting to connect to old friends I would recommend attending our Kick Off Lunch in September and Lunch with Santa at Christmas. These are well attended events and hopefully COVID restrictions will be lifted by then.