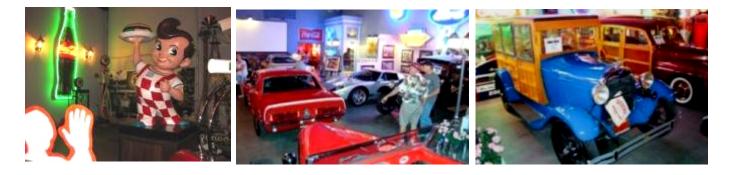

The Sanderson Village and Museum tour on May 14<sup>th</sup> is almost fully booked and our last event this season. This is our 6<sup>th</sup> visit there and still there is a lot of interest with something for everyone to see. Even if you are not a car enthusiast the old mercantile store and ice cream parlor and the 50s neon signs are interesting. Housed in a 20,000 square foot warehouse there is plenty of room for social distancing. Check out photos from previous visits on our website <u>Sanderson Ford Pictures</u>

## The Sanderson Village and Museum

Friday May 14<sup>th</sup>

Due to Covid Precautions; Tour size is limited so sign-up quickly

You are invited to tour a private, invitation only, museum. The Sanderson Village and Museum, contains dozens of cars and nostalgic items, such as a beautifully recreated old mercantile store, a kitchen from the '40s and a '50s diner with oodles of chrome and period furnishings and accessories such as Coca Cola items from the '30s through the '50s. The 20,000 square-foot warehouse has one of the best ford collections anywhere and has something for everyone to enjoy.