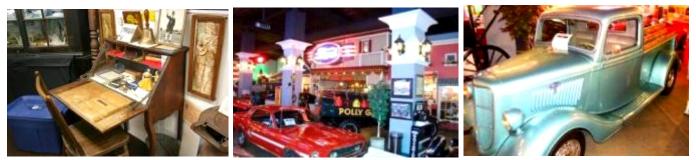

## The Sanderson Village and Museum

Friday May 14<sup>th</sup>

Due to Covid Precautions; Tour size is limited so sign-up quickly

You are invited to tour a private, invitation only, museum. The Sanderson Village and Museum, contains dozens of cars and nostalgic items, such as a beautifully recreated old mercantile store, a kitchen from the '40s and a '50s diner with oodles of chrome and period furnishings and accessories such as Coca Cola items from the '30s through the '50s. The 20,000 square-foot warehouse has one of the best ford collections anywhere and has something for everyone to enjoy.

This free tour is at 9:30 am in Glendale. The tour lasts 60 – 75 minutes. Afterwards you may visit the Starliner Diner on the same site and purchase a late breakfast or lunch.

For reservations contact Keith Hughes at <u>keith8411@cox.net</u>.

<u>Please tell me if you are staying for a meal as space is limited to 30 people</u>. Diner Menu. http://sandersonford.com/Starliner-Diner