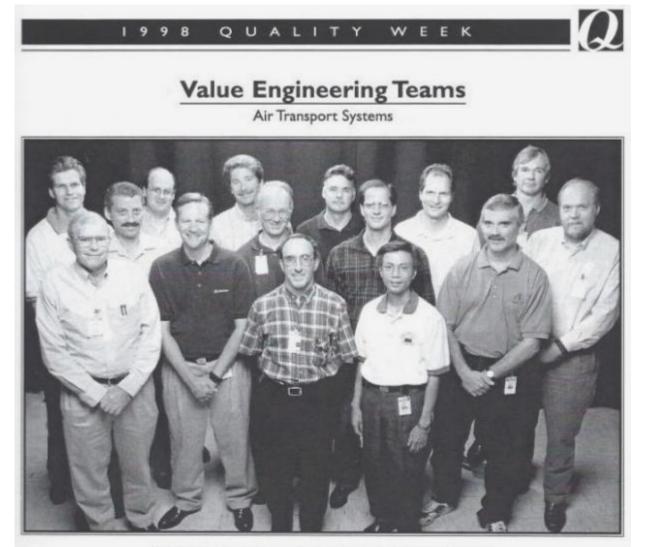

First Row – Ted Barrett, Ray Blunier, Joe McCalgue, Harry Mai, Mark Plant; Second Row – Allen Fenske, Dave Holt, Harry Fair, Kevin Vetter, Pat Hesselmann, Bob Estabrook, Jim Flumara, John Wiggs, Don Schwarting, Will Blevins. Not pictured: Mike Briney

= Mission statement: =

To provide long-term product and process enhancements to permanently improve OEM acceptance and delivery performance.

#### Accomplishments:

- Defining common measurement system
- Defined structure and membership
- Beginning to implement specific initiatives to improve performance

Contact: Mike Briney, 436-2322; Bob Estabrook, 436-1212; Allen Fenske, 436-5611; Jim Flumara, 436-5406; Pat Hesselmann, 436-1459; John Wiggs, 436-2204