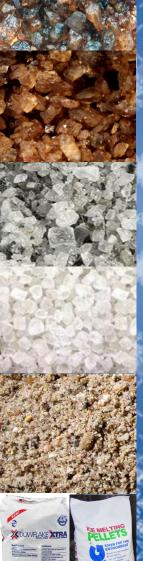

## BlackMagic Granular

Bulk Truckload, 2,000lb Bulk Bags, 2,500 Salt Boxes, 50lb Bags, 40lb Buckets, & **Shaker Jugs** 

### BlackMagic Coarse Salt -35°F

- Pre-Applicate to Prevent Ice at 400 Lbs/Acre or 1/3 Cup/YD<sup>2</sup>
- 1/8"-3/8 Size for Lasting Fffect
- For Parking Lots & Roadways
- Pre-Activated to work Fast

### BlackMagic Sidewalk Salt -22°F

- Screened Grade Medium Salt for Consistent Granule of 1/4
- For Sidewalks, Steps, & Driveways Apply 450Lbs/40,000 Ft<sup>2</sup>
- Prevent Ice & Eliminate Slip/Falls

### Road Grade Rock Salt +10°F

- 97% Kansas Pure 98% Dry
- Apply at 800 Lbs/Acre-1/8"-3/8"
- Economical for warm temps —

#### Screened Grade Salt +10F

- Screened for Consistent Size
- For push Spreaders and Sidewalks

# Brining Salt - 98% Pure 98% Dry

Custom Blending & Bagging

- Other Ingredients for Deliver y to your Blending Operations or <u>Delivery of Mixes Per Your Spec's</u>
- Sand- Dried and Semi-Dry
- **Gravel-Pea Size and Smaller**
- Red Granite Grit
- Any Mixture of these