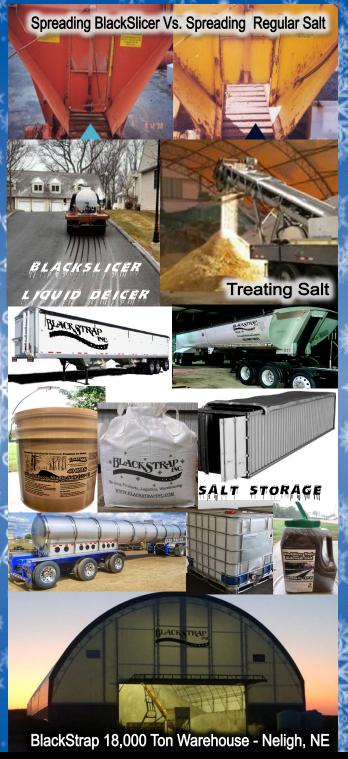

## BlackMagic Granular

Bulk Truckload, 2,000lb Bulk Bags, 2,500 Salt Boxes, 50lb Bags, 40lb Buckets, & **Shaker Jugs** 

## **BlackMagic Liquid Products** 4,500 Gal Truckloads & 250 Gal Totes

# Brining Salt - 98% Pure 98% Dry

Custom Blending & Bagging

- Other Ingredients for Deliver y to your Blending Operations or <u>Delivery of Mixes Per Your Spec's</u>
- Sand- Dried and Semi-Dry
- **Gravel-Pea Size and Smaller**
- Red Granite Grit
- Any Mixture of these

# **BlackMagic Liquid Concentrate**

- **Works Lower than Magnesium or Calcium Chloride** alone, down to -45°F from Superior Ingredients
- Pre-Treat BlackMagic Concentrate at .75 Oz/Yd or 25 Gal/Ln Mi on NEW CONCRETE for Low Chloride Expo-sure and effective De-Icing.
- Additive for Salt Brine Reduce working temperature from +10°F down to -7 and extend application area by
- For Salt Stock Pile Treating to Lower Working temperature from +10°F down to -20°F to -35°F, add natural Colorant for Applicating, and works as an Anti-Caking and Anti-Freezing Agent in Spreaders. We can Treat On-Site with our Mobile Treater
- Pre-wetting Agent to apply at Spinner, 2-8 Gal/ton to go from +10°F down to -10°F to -35°
- BlackSlicer Liquid adheres to 100% of Surfaces, providing a Natural Corrosion Inhibitor, Reversing the effects of Corrosion up to 80% on Equipment and Infrastructure with Residual Working Power that naturally activates on the next winter event

### **BlackMagic Commercial Pre-Treat**

- Brown in Color works down to -7°F, custom mixes available for conditions down to -20°F
- Apply at 40 Gallons Per Lane Mile (30-50% Less than Straight Salt Brine)
- Pre-treat for Anti-Icing to prevent Ice Formation
- Ton of Granular Salt Treats 2.5 Ln Mi at 800 lbs/ln mi. BlackSlicer Commercial Pre-Treat Liquid uses the same 1 ton of Salt brined with BlackMagic additive can treat 21 Lane Miles.

# **About BlackStrap**

BlackStrap, Inc has been Procuring, Warehousing, Treating, Custom Blending, and Managing large scale deliveries of various Deicing Products to Government Entities, Private Contractors, Property Managers, Wholesalers, and Retailers for over 12 years. Family owned and operated with locations in Neligh, Ne, Ashland, Ne and Sioux Falls, Sd, BlackStrap, Inc maintains the capacity to supply up to 200,000 tons of Bulk Salt and Black Magic Treated Salt, as well as Truckload and Tote Quantities of Black Magic Liquid De-Icer, Bagging, On-Site Stock Pile Treating, Salt Storage Container Sales, and Express Delivery. With the addition of our Black Magic Product Line, BlackStrap continues to grow with the industry by offering a range of products and delivery options to our customers in Ne, Ia, Il, Wi, Mn, Sd, Nd, Wv, & Co. President Ted Hughes, along with sons, Nathan in Logistics, Alex in Sales with Angie on Orders and Deliveries, provide family friendly service while supplying Premium Bulk and Liquid De-Icing Products. Through direct mine and river barge sources along with 30,000 tons of Bulk Storage, Blackstrap secures our Customers needs to limit any disruptions in the Supply of Deicing Materials. We look forward to providing solutions to make your operations both efficient and problem free. Contact Alex by email alex@blackstrapinc.com, by phone 402-887-5651 or www.blackstrapinc.com. Thank You for your Business